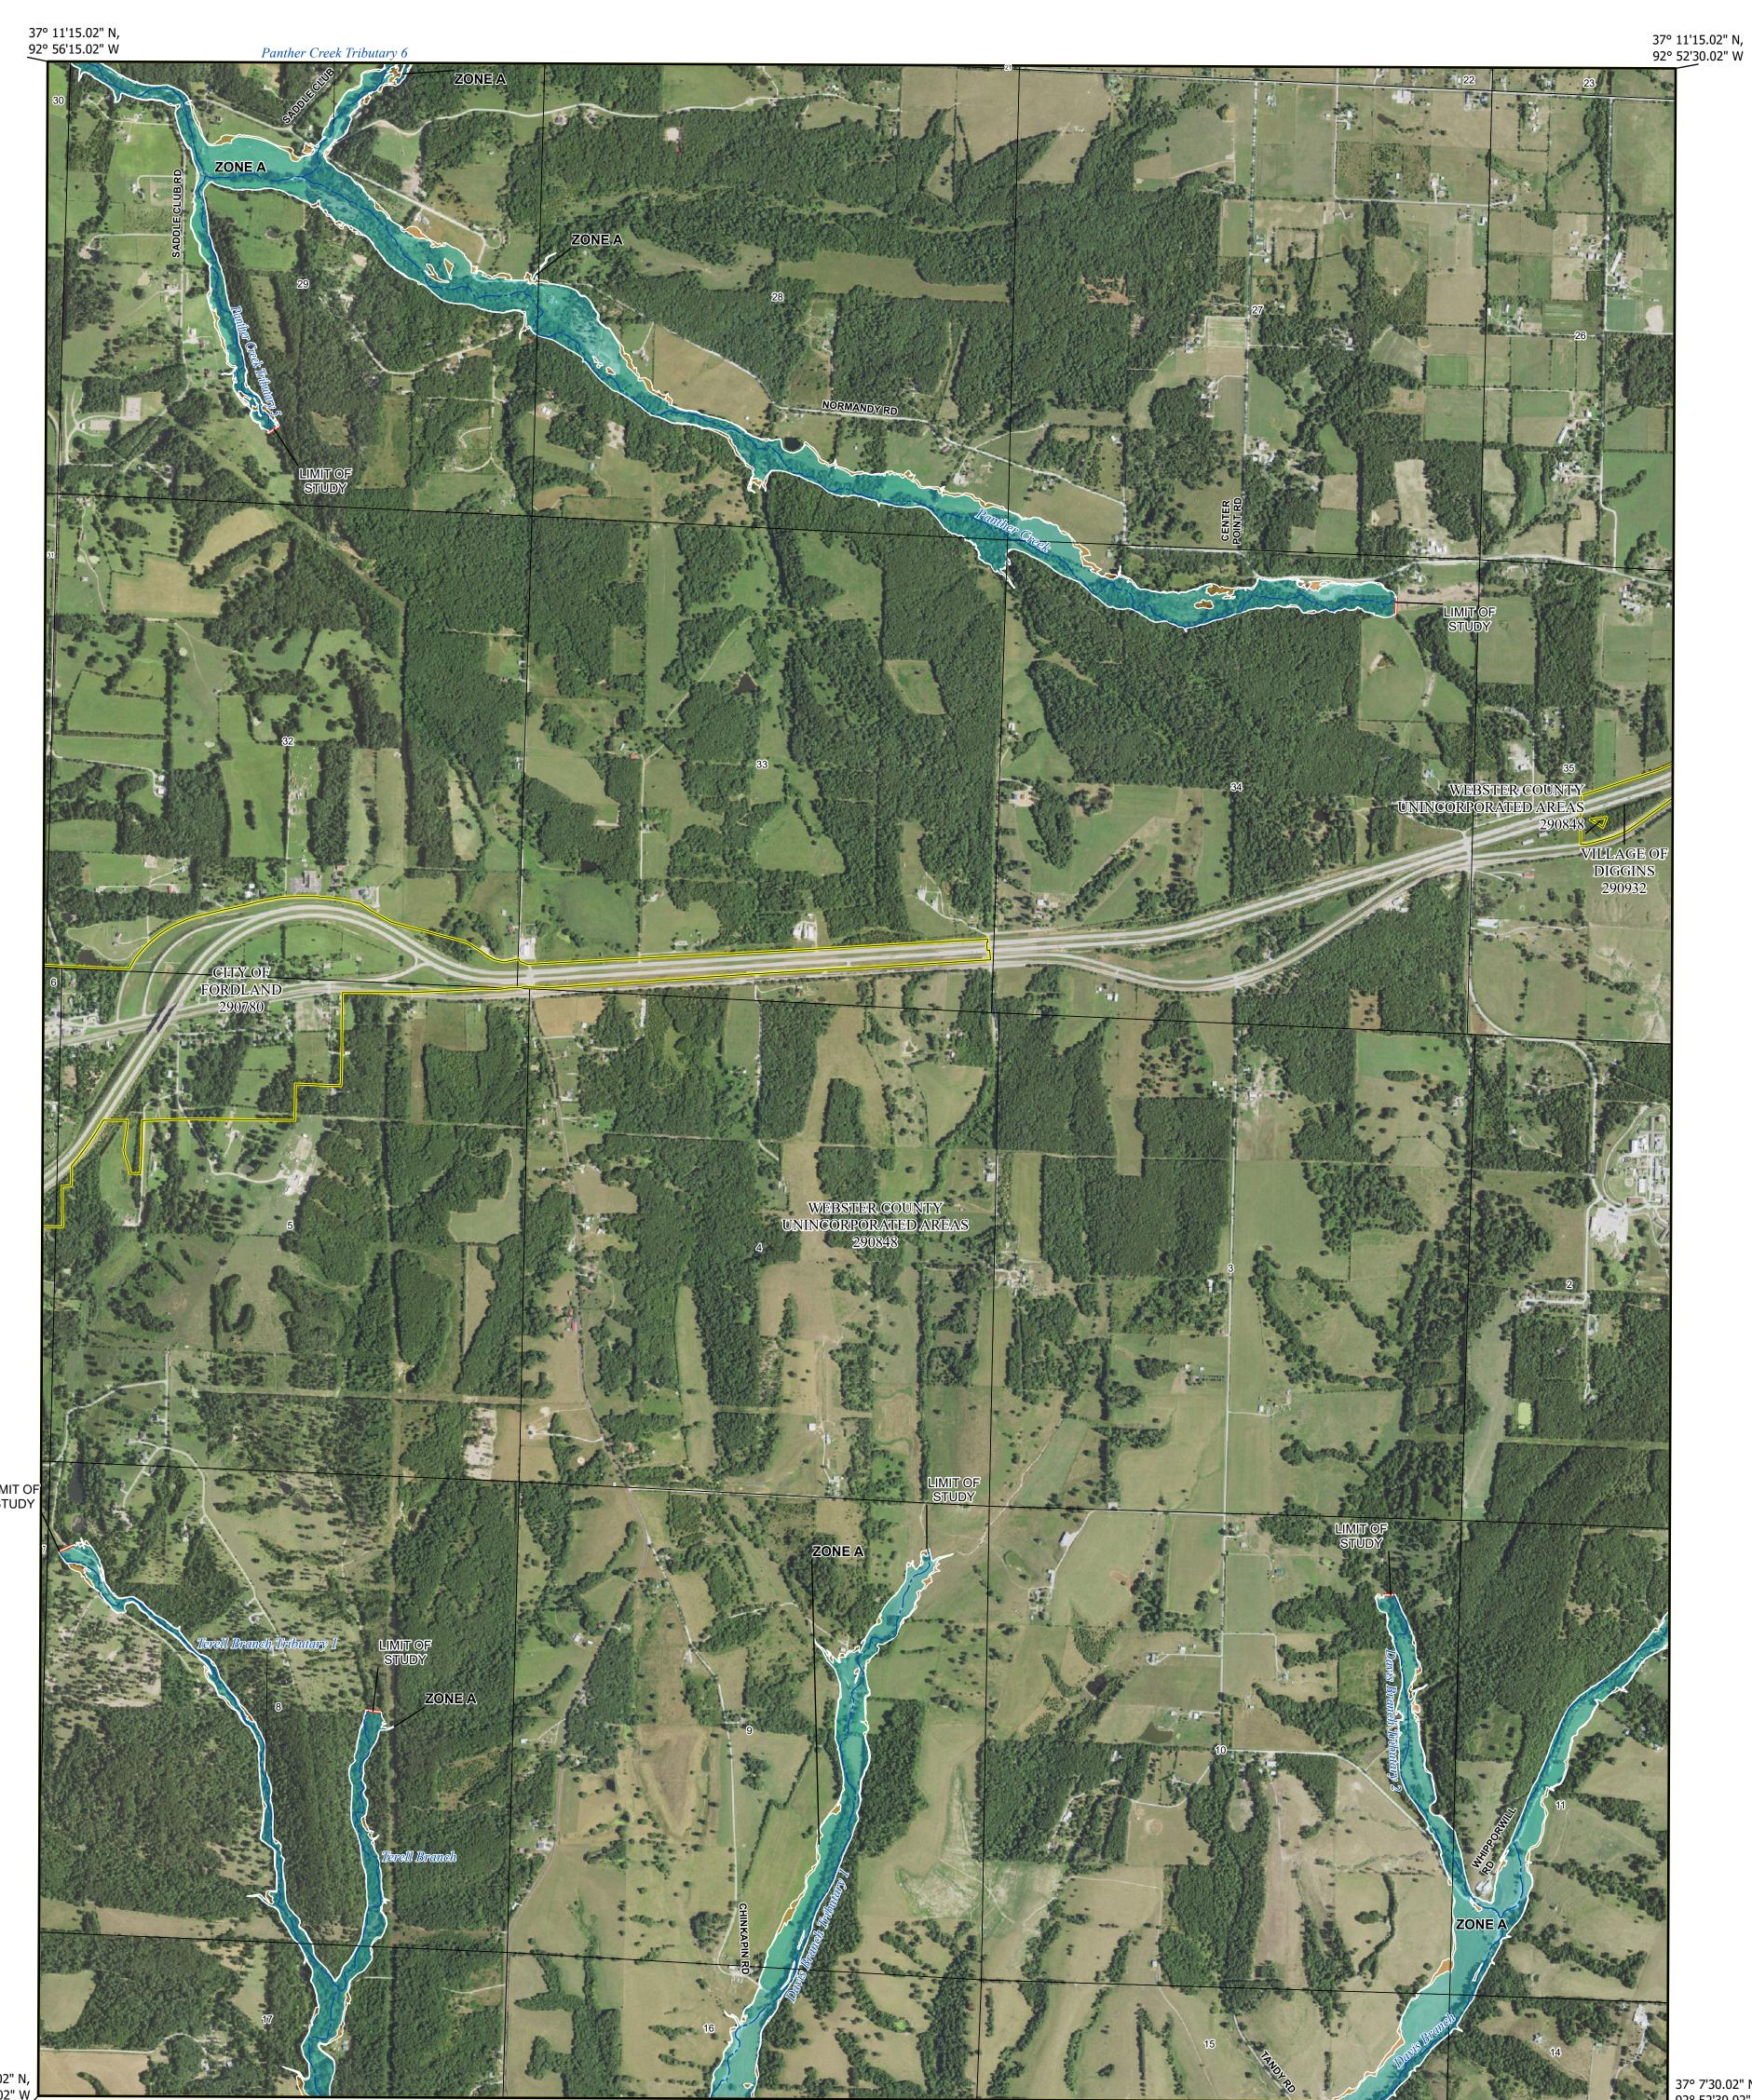

92°54'0"W

LIMIT OF STUDY

92°56'0"W

92°52'0"W

## 92°56'0"W **FLOOD HAZARD INFORMATION**

## PANEL LOCATOR

92°54'0"W

| FEM         | ood Insurance Progra |                                                         |                  |                      |             |
|-------------|----------------------|---------------------------------------------------------|------------------|----------------------|-------------|
|             |                      | WEBSTER COUNTY<br>MISSOURI<br>AND INCORPORATED<br>AREAS |                  | FEMA                 |             |
| NUME        | ISU                  | Panel Contains:                                         |                  |                      |             |
| 1           | d In                 | COMMUNITY<br>VILLAGE OF<br>DIGGINS                      | NUMBER<br>290932 | <b>PANEL</b><br>0245 | SUFFIX<br>c |
| 1           | 8                    | WEBSTER COUNTY<br>UNINCORPORATED                        | 290848           | 0245                 | С           |
| à           | Ē                    | AREAS<br>CITY OF FORDLAND                               | 290780           | 0245                 | с           |
| REAL BRANCH |                      |                                                         |                  |                      |             |
| ALTH AVE    | K                    |                                                         |                  | MAP NI               | JMBER       |
|             |                      |                                                         |                  | 9225C                |             |
|             | Elun                 | Prelim I                                                | ssue Date:       | 09/30                | /2024       |