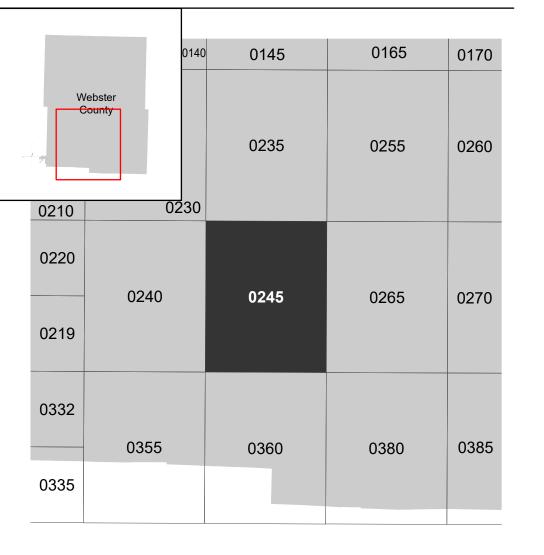

## PANEL LOCATOR

92°54'0"W

| FEM         | ood Insurance Progra |                                                         |                  |                      |             |
|-------------|----------------------|---------------------------------------------------------|------------------|----------------------|-------------|
|             |                      | WEBSTER COUNTY<br>MISSOURI<br>AND INCORPORATED<br>AREAS |                  | FEMA                 |             |
| NUME        | ISU                  | Panel Contains:                                         |                  |                      |             |
| 1           | d In                 | COMMUNITY<br>VILLAGE OF<br>DIGGINS                      | NUMBER<br>290932 | <b>PANEL</b><br>0245 | SUFFIX<br>c |
| 1           | 8                    | WEBSTER COUNTY<br>UNINCORPORATED                        | 290848           | 0245                 | С           |
| à           | Ē                    | AREAS<br>CITY OF FORDLAND                               | 290780           | 0245                 | с           |
| REAL BRANCH |                      |                                                         |                  |                      |             |
| ALTH AVE    | K                    |                                                         |                  | MAP NI               | JMBER       |
|             |                      |                                                         |                  | 9225C                |             |
|             | Elun                 | Prelim I                                                | ssue Date:       | 09/30                | /2024       |