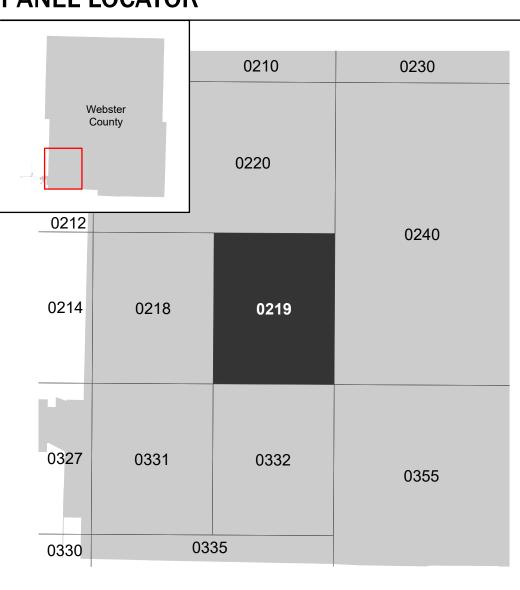

Note: Some Special Flood Hazard Areas with elevations may not appear with elevation labels if the Base Flood Elevation or Cross-section line which communicates the elevation for the location appears on the adjacent panel. Please see the Panel Locator Diagram on this map panel to determine the adjacent panel and find the elevation feature there, or alternatively use the Flood Insurance Study report for detailed elevations by flood source.

## PANEL LOCATOR

FLOOD INSURANCE RATE MAP

**WEBSTER COUNTY MISSOURI** AND INCORPORATED **AREAS** 

**Panel Contains:** 

COMMUNITY WEBSTER COUNTY UNINCORPORATED AREAS

NUMBER PANEL SUFFIX 290848 0219 C

MAP NUMBER 29225C0219C **EFFECTIVE DATE Prelim Issue Date: 09/30/2024**