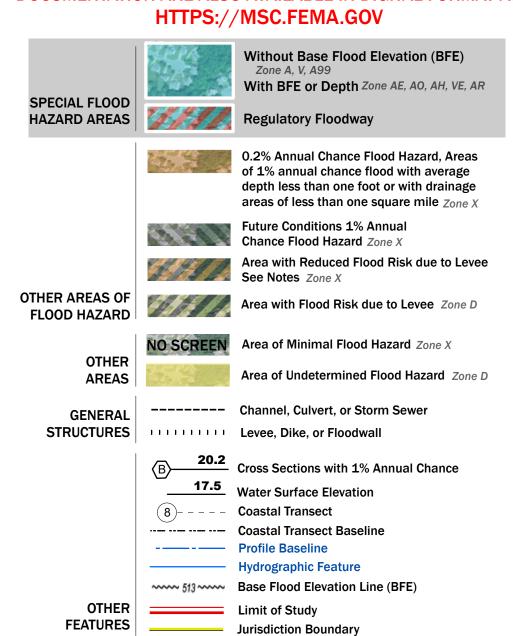

Note: Some Special Flood Hazard Areas with elevations may not appear with elevation labels if the Base Flood Elevation or Cross-section line which communicates the elevation for the location appears on the adjacent panel. Please see the Panel Locator Diagram on this map panel to determine the adjacent panel and find the elevation feature there, or alternatively use the Flood Insurance Study report for detailed elevations by flood source.