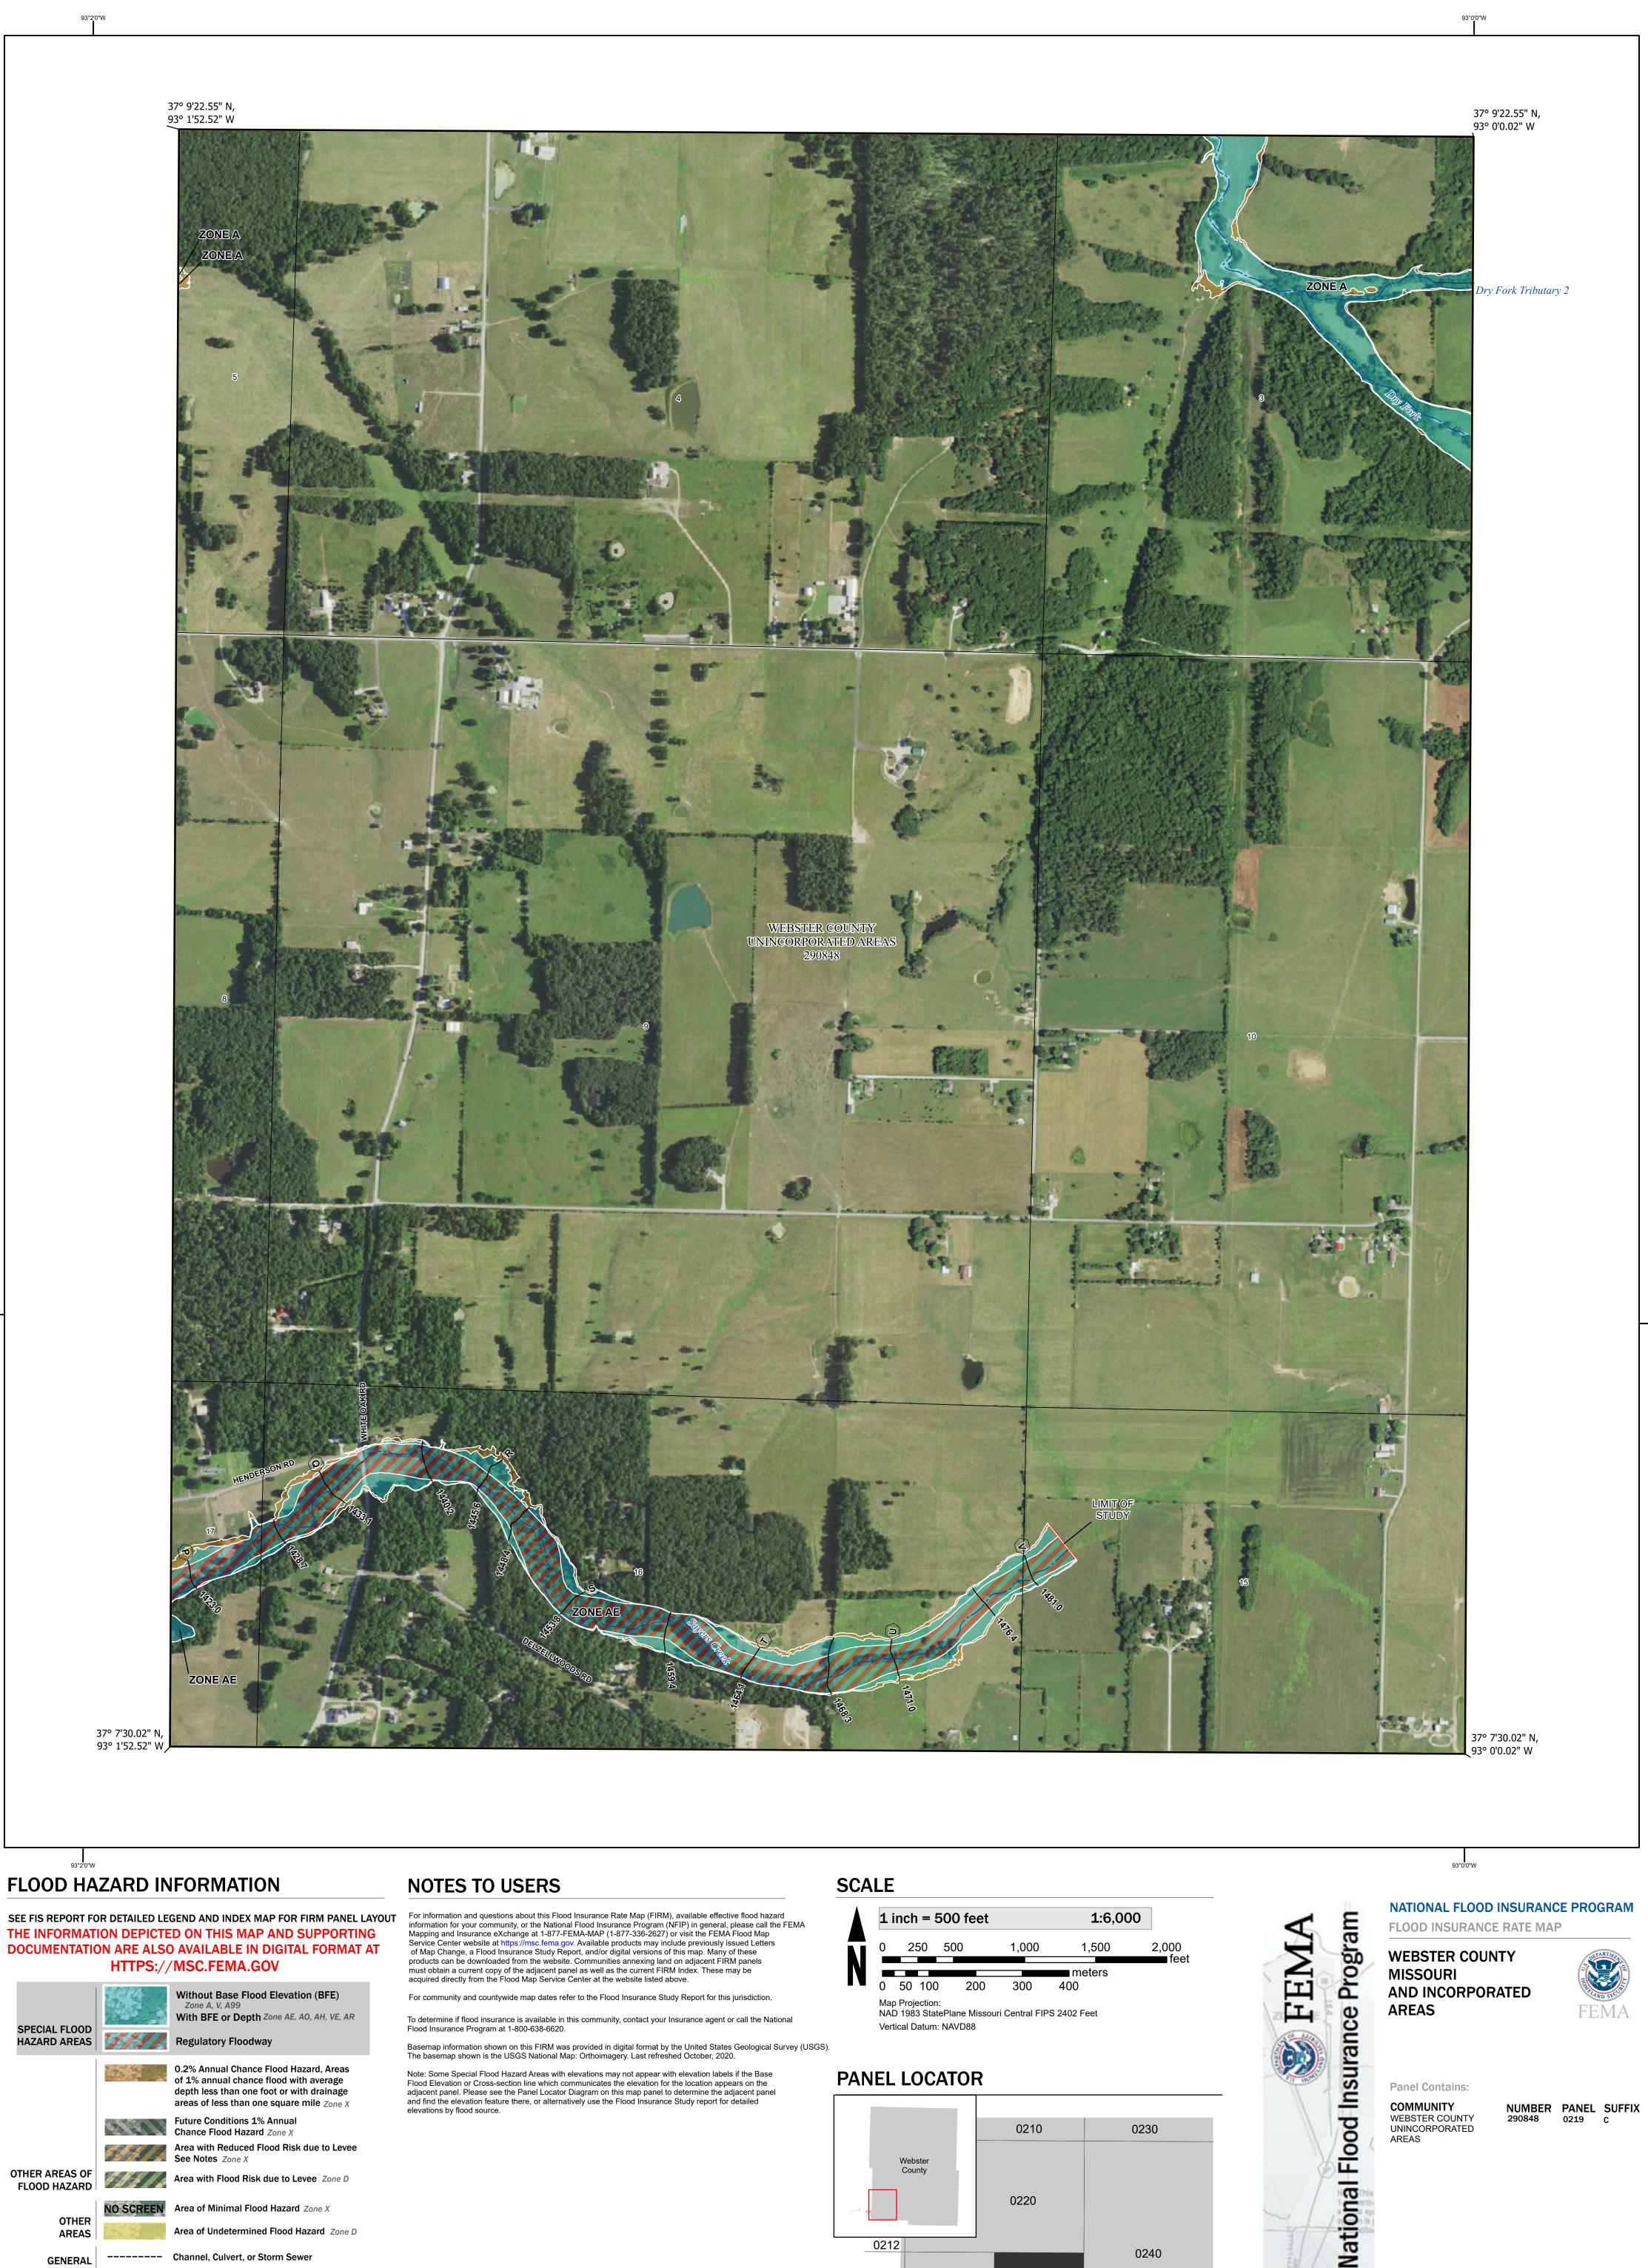

Note: Some Special Flood Hazard Areas with elevations may not appear with elevation labels if the Base Flood Elevation or Cross-section line which communicates the elevation for the location appears on the adjacent panel. Please see the Panel Locator Diagram on this map panel to determine the adjacent panel and find the elevation feature there, or alternatively use the Flood Insurance Study report for detailed elevations by flood source.