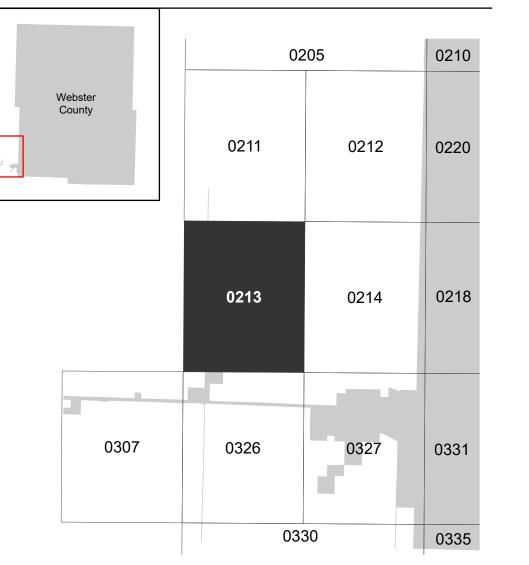

## PANEL LOCATOR

NATIONAL FLOOD INSURANCE PROGRAM FLOOD INSURANCE RATE MAP WEBSTER COUNTY MISSOURI AND INCORPORATED AREAS **Panel Contains:** COMMUNITY NUMBER PANEL SUFFIX CITY OF 290658

National Flood Insurance Program ROGERSVILLE