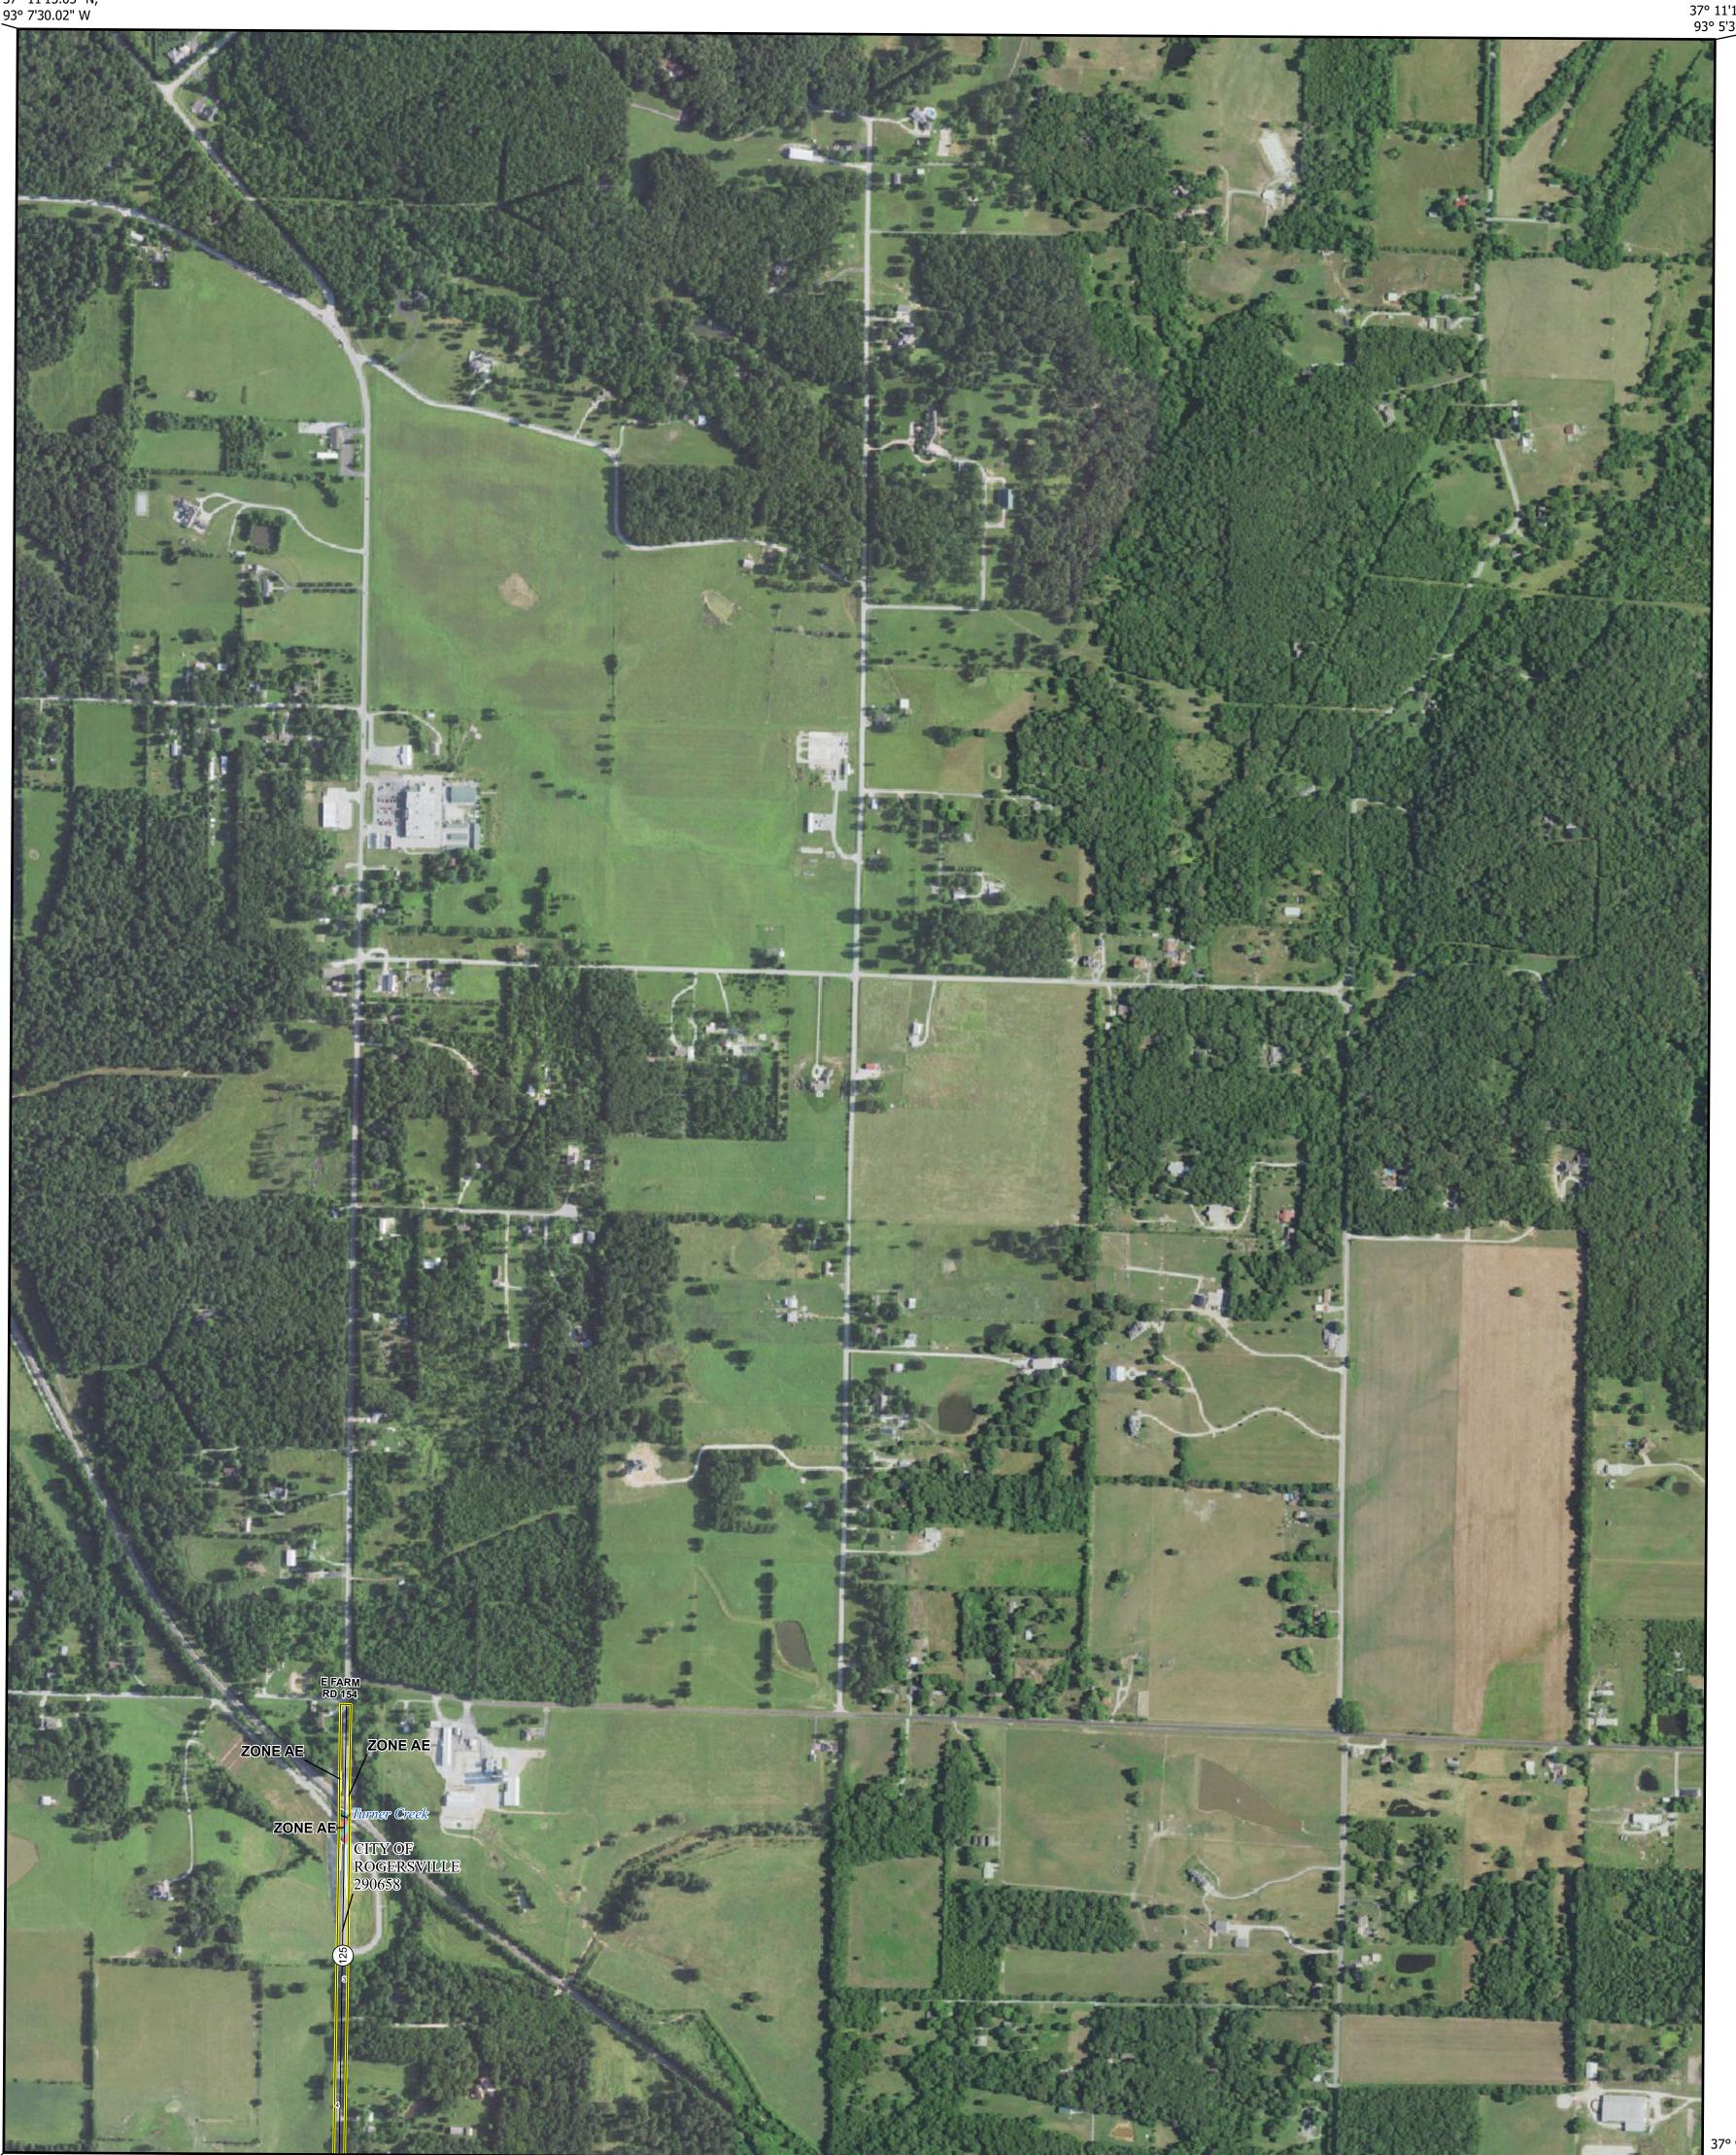

#### NATIONAL FLOOD INSURANCE PROGRAM FLOOD INSURANCE RATE MAP

National Flood Insurance Program WEBSTER COUNTY MISSOURI AND INCORPORATED AREAS

**Panel Contains:** 

COMMUNITY CITY OF ROGERSVILLE NUMBER PANEL SUFFIX 0211 C 290658

MAP NUMBER 29225C0211C EFFECTIVE DATE Prelim Issue Date: 09/30/2024