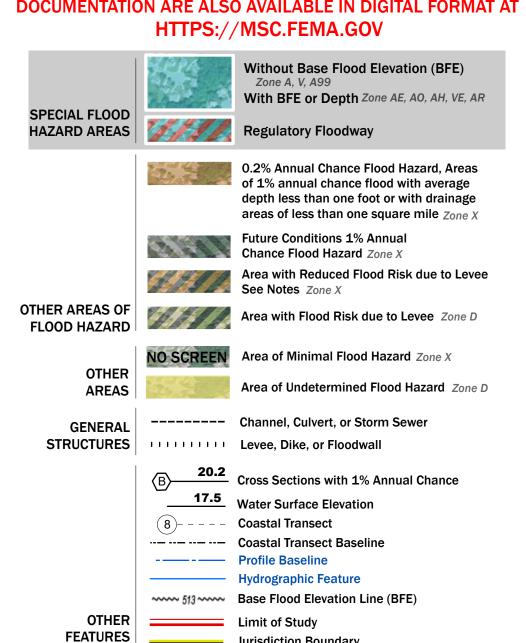

Jurisdiction Boundary

Note: Some Special Flood Hazard Areas with elevations may not appear with elevation labels if the Base Flood Elevation or Cross-section line which communicates the elevation for the location appears on the adjacent panel. Please see the Panel Locator Diagram on this map panel to determine the adjacent panel and find the elevation feature there, or alternatively use the Flood Insurance Study report for detailed elevations by flood source.