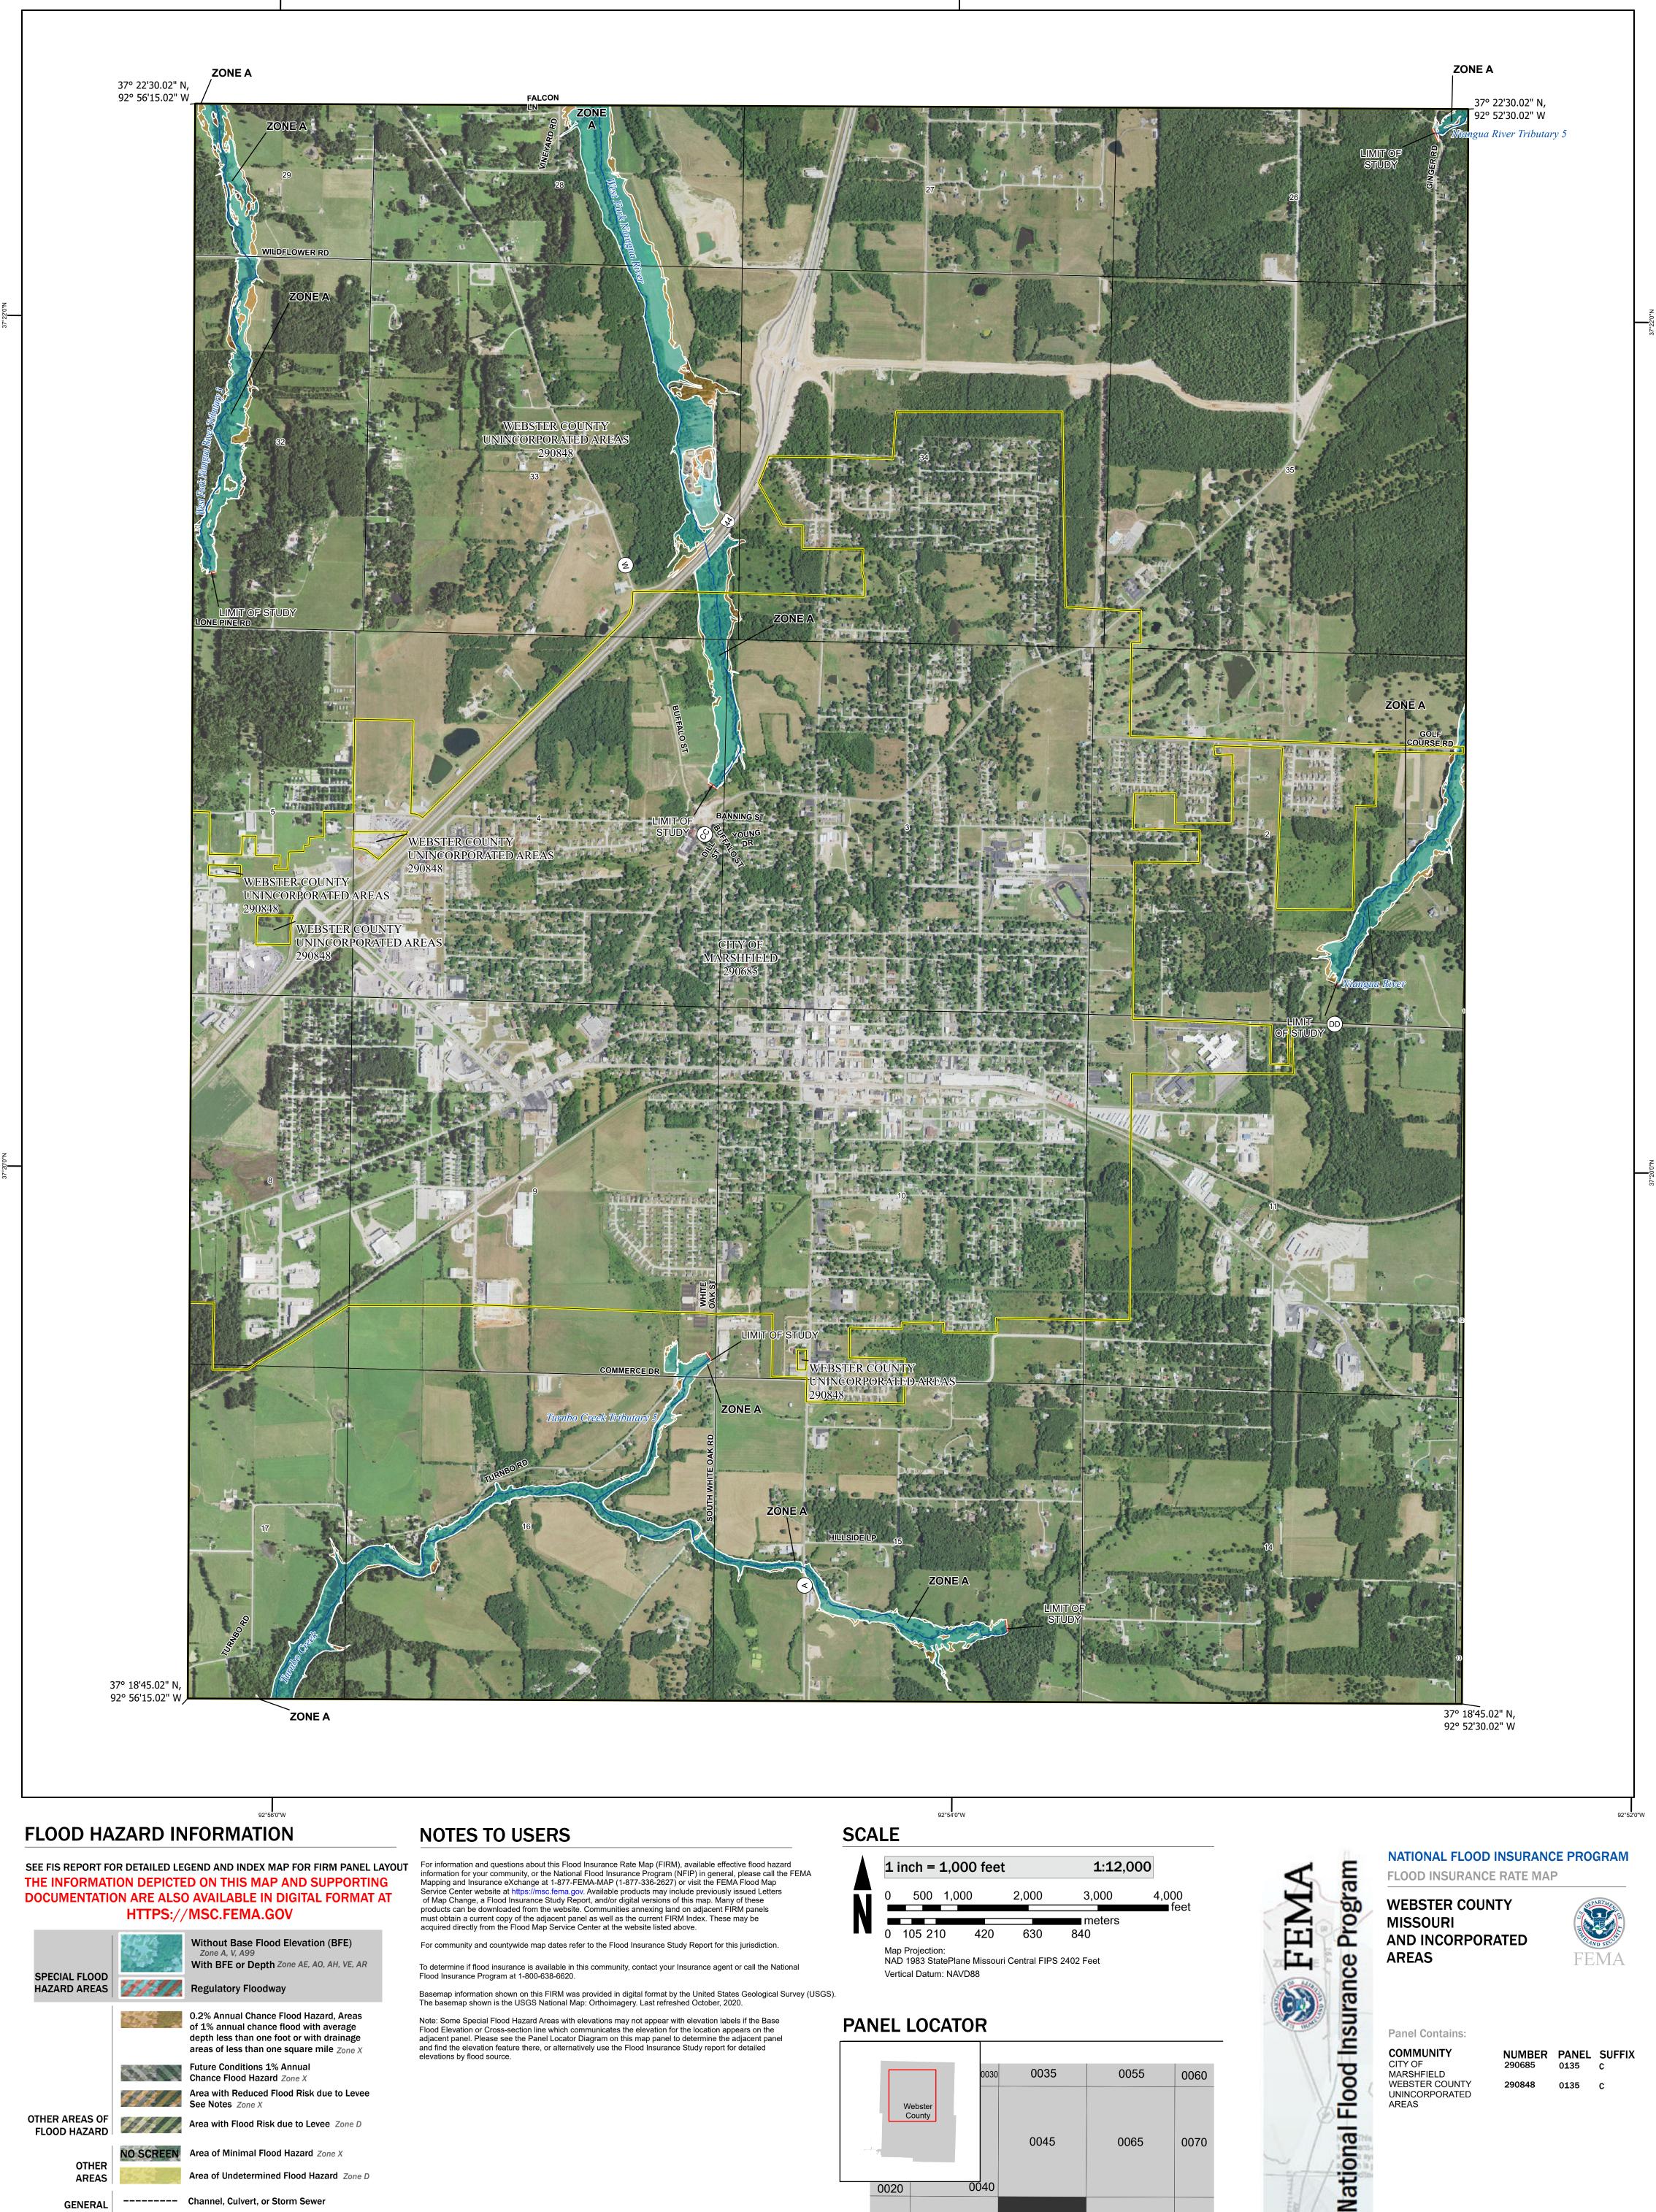

Jurisdiction Boundary

Note: Some Special Flood Hazard Areas with elevations may not appear with elevation labels if the Base Flood Elevation or Cross-section line which communicates the elevation for the location appears on the adjacent panel. Please see the Panel Locator Diagram on this map panel to determine the adjacent panel and find the elevation feature there, or alternatively use the Flood Insurance Study report for detailed elevations by flood source.