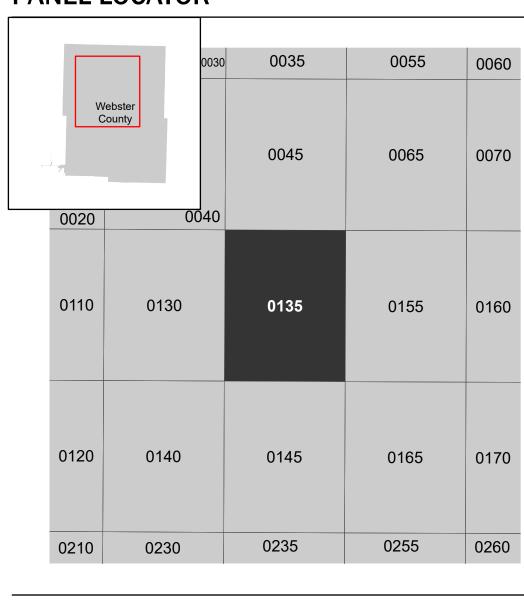

## PANEL LOCATOR

**Panel Contains:** 

COMMUNITY CITY OF MARSHFIELD WEBSTER COUNTY UNINCORPORATED

NUMBER PANEL SUFFIX 290685 0135 C 290848 0135 C

MAP NUMBER 29225C0135C **EFFECTIVE DATE Prelim Issue Date: 09/30/2024**