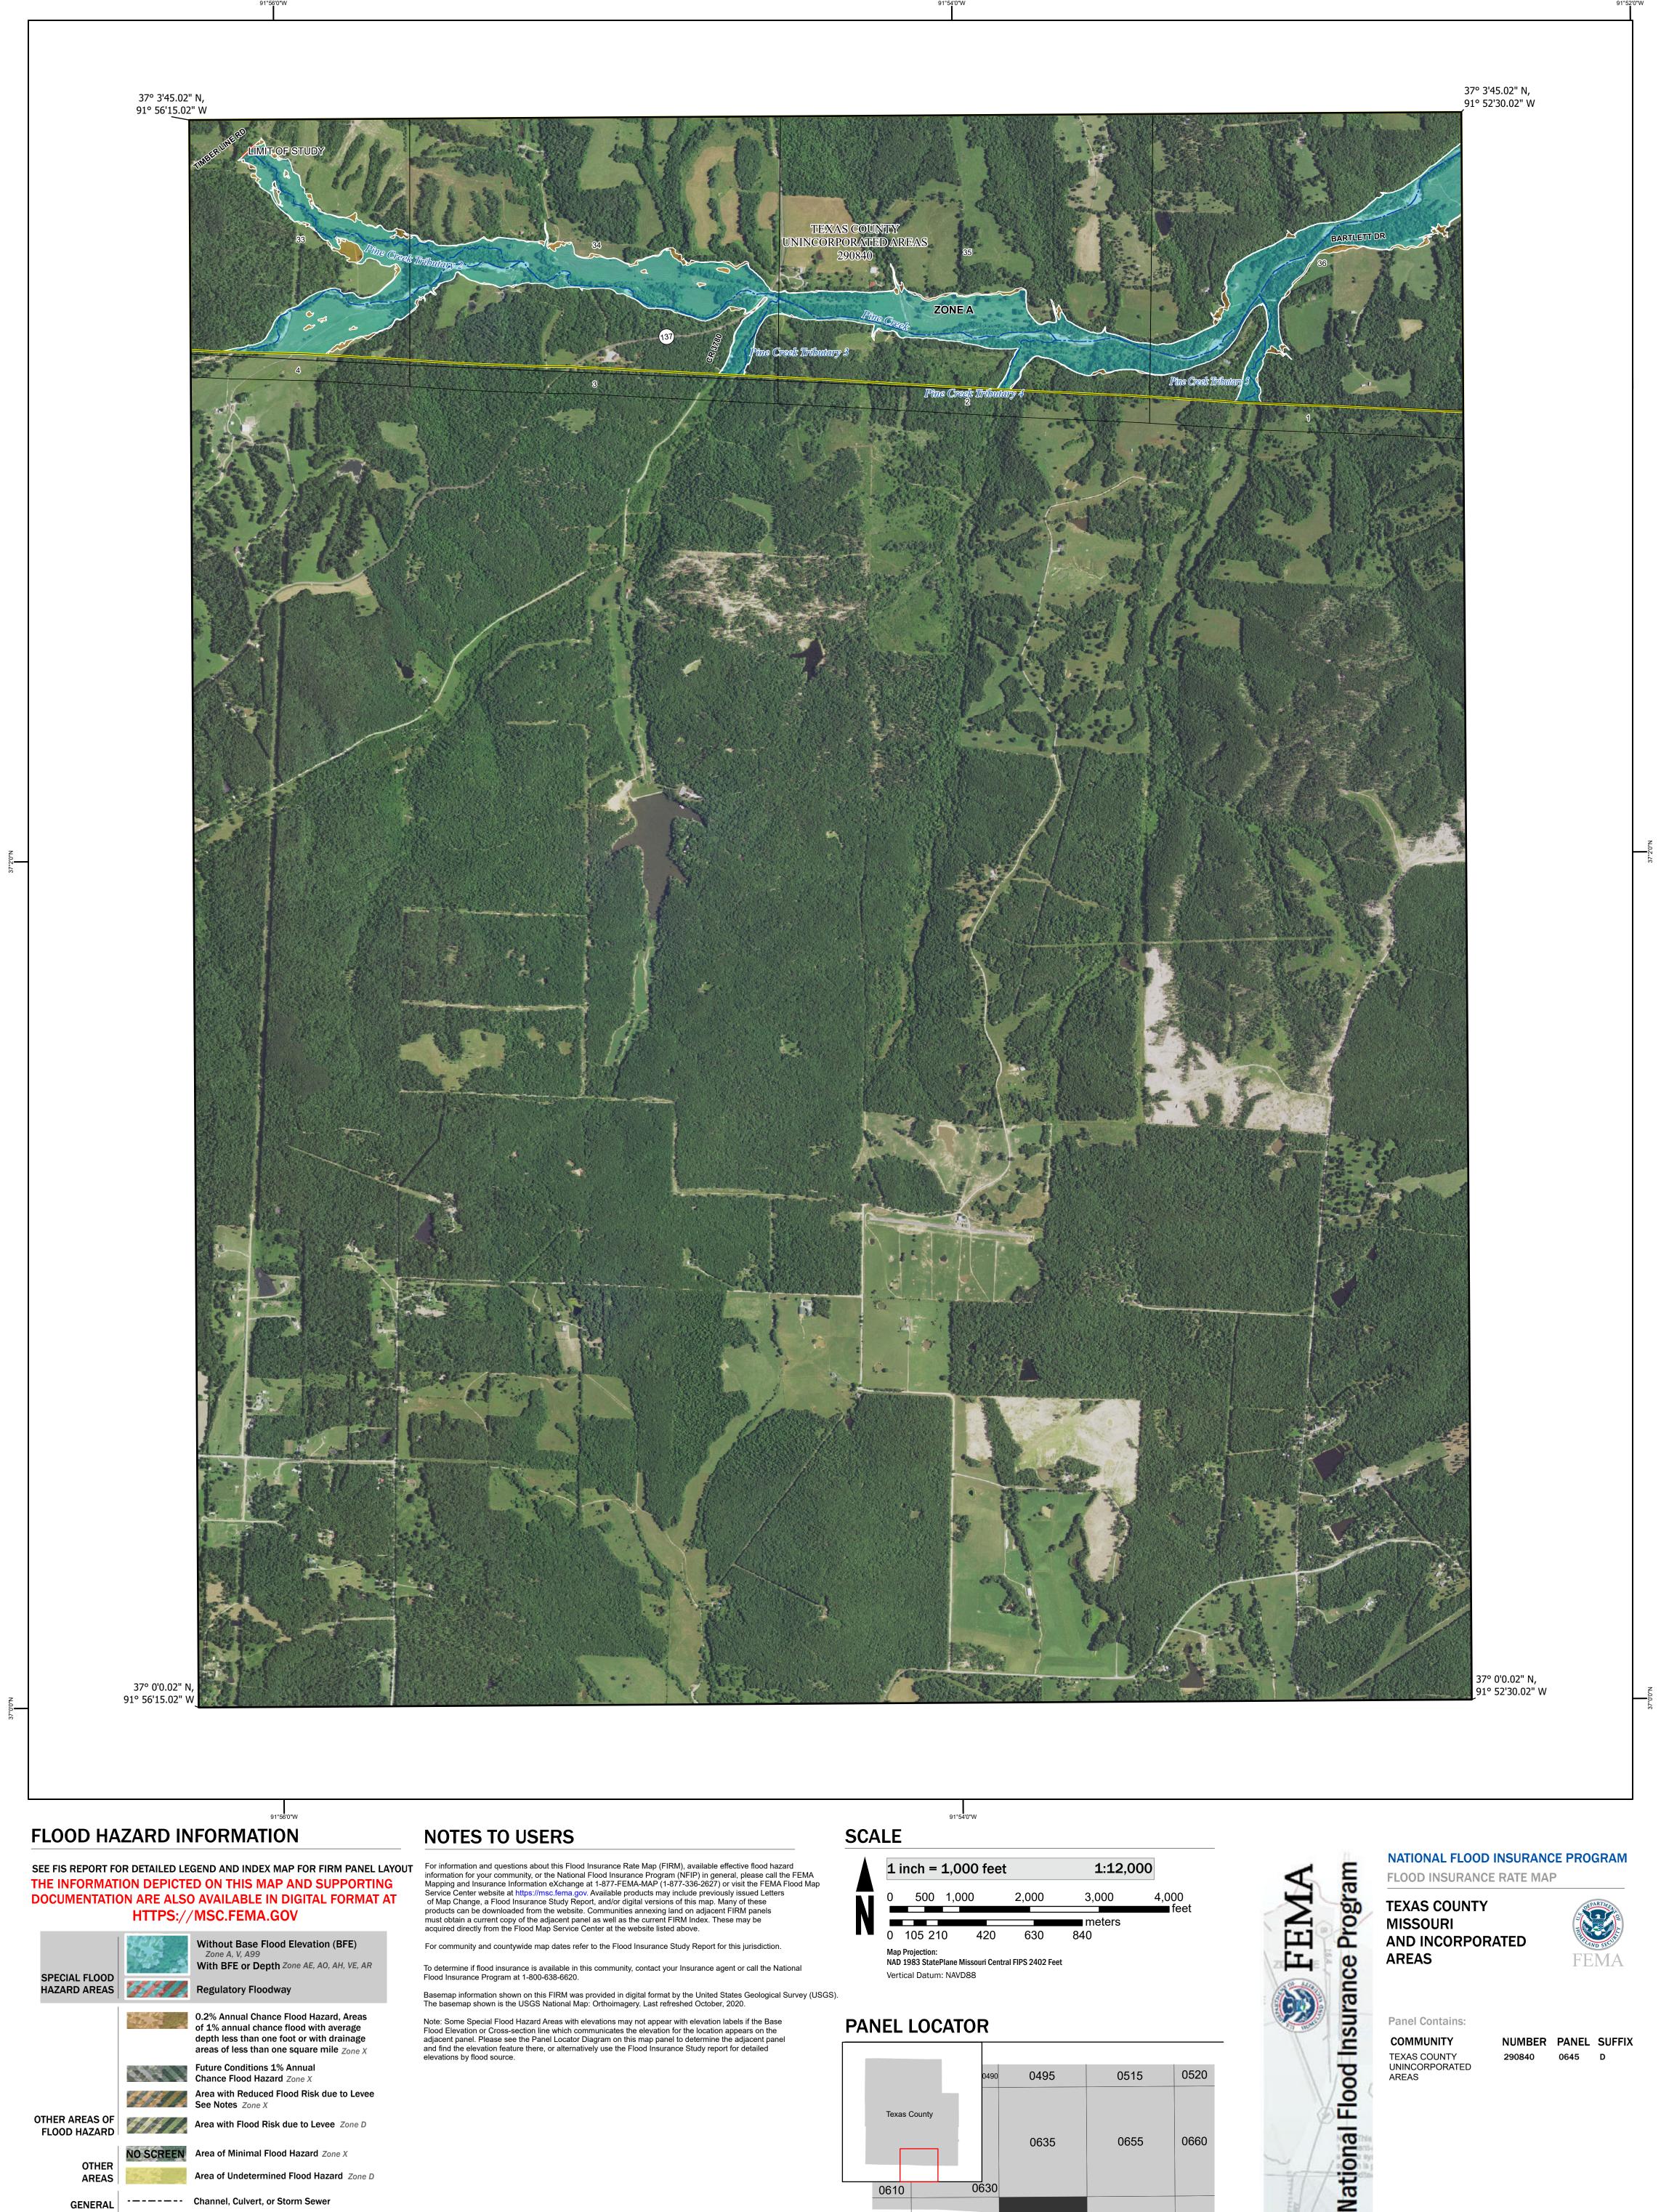

Basemap information shown on this FIRM was provided in digital format by the United States Geological Survey (USGS). The basemap shown is the USGS National Map: Orthoimagery. Last refreshed October, 2020.

Note: Some Special Flood Hazard Areas with elevations may not appear with elevation labels if the Base Flood Elevation or Cross-section line which communicates the elevation for the location appears on the adjacent panel. Please see the Panel Locator Diagram on this map panel to determine the adjacent panel and find the elevation feature there, or alternatively use the Flood Insurance Study report for detailed elevations by flood source.