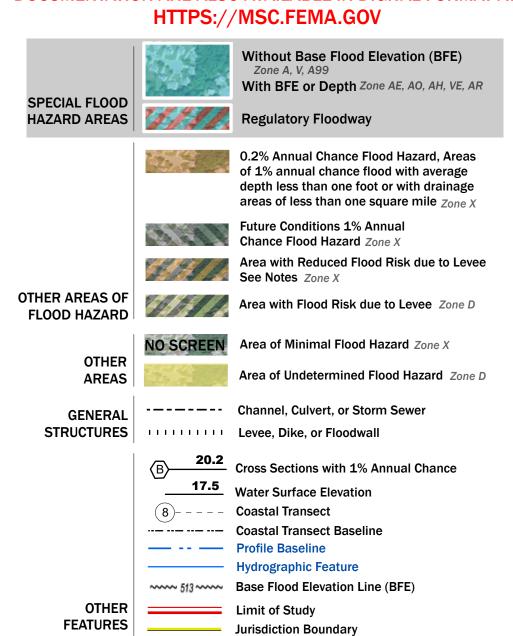

Note: Some Special Flood Hazard Areas with elevations may not appear with elevation labels if the Base Flood Elevation or Cross-section line which communicates the elevation for the location appears on the adjacent panel. Please see the Panel Locator Diagram on this map panel to determine the adjacent panel and find the elevation feature there, or alternatively use the Flood Insurance Study report for detailed elevations by flood source.