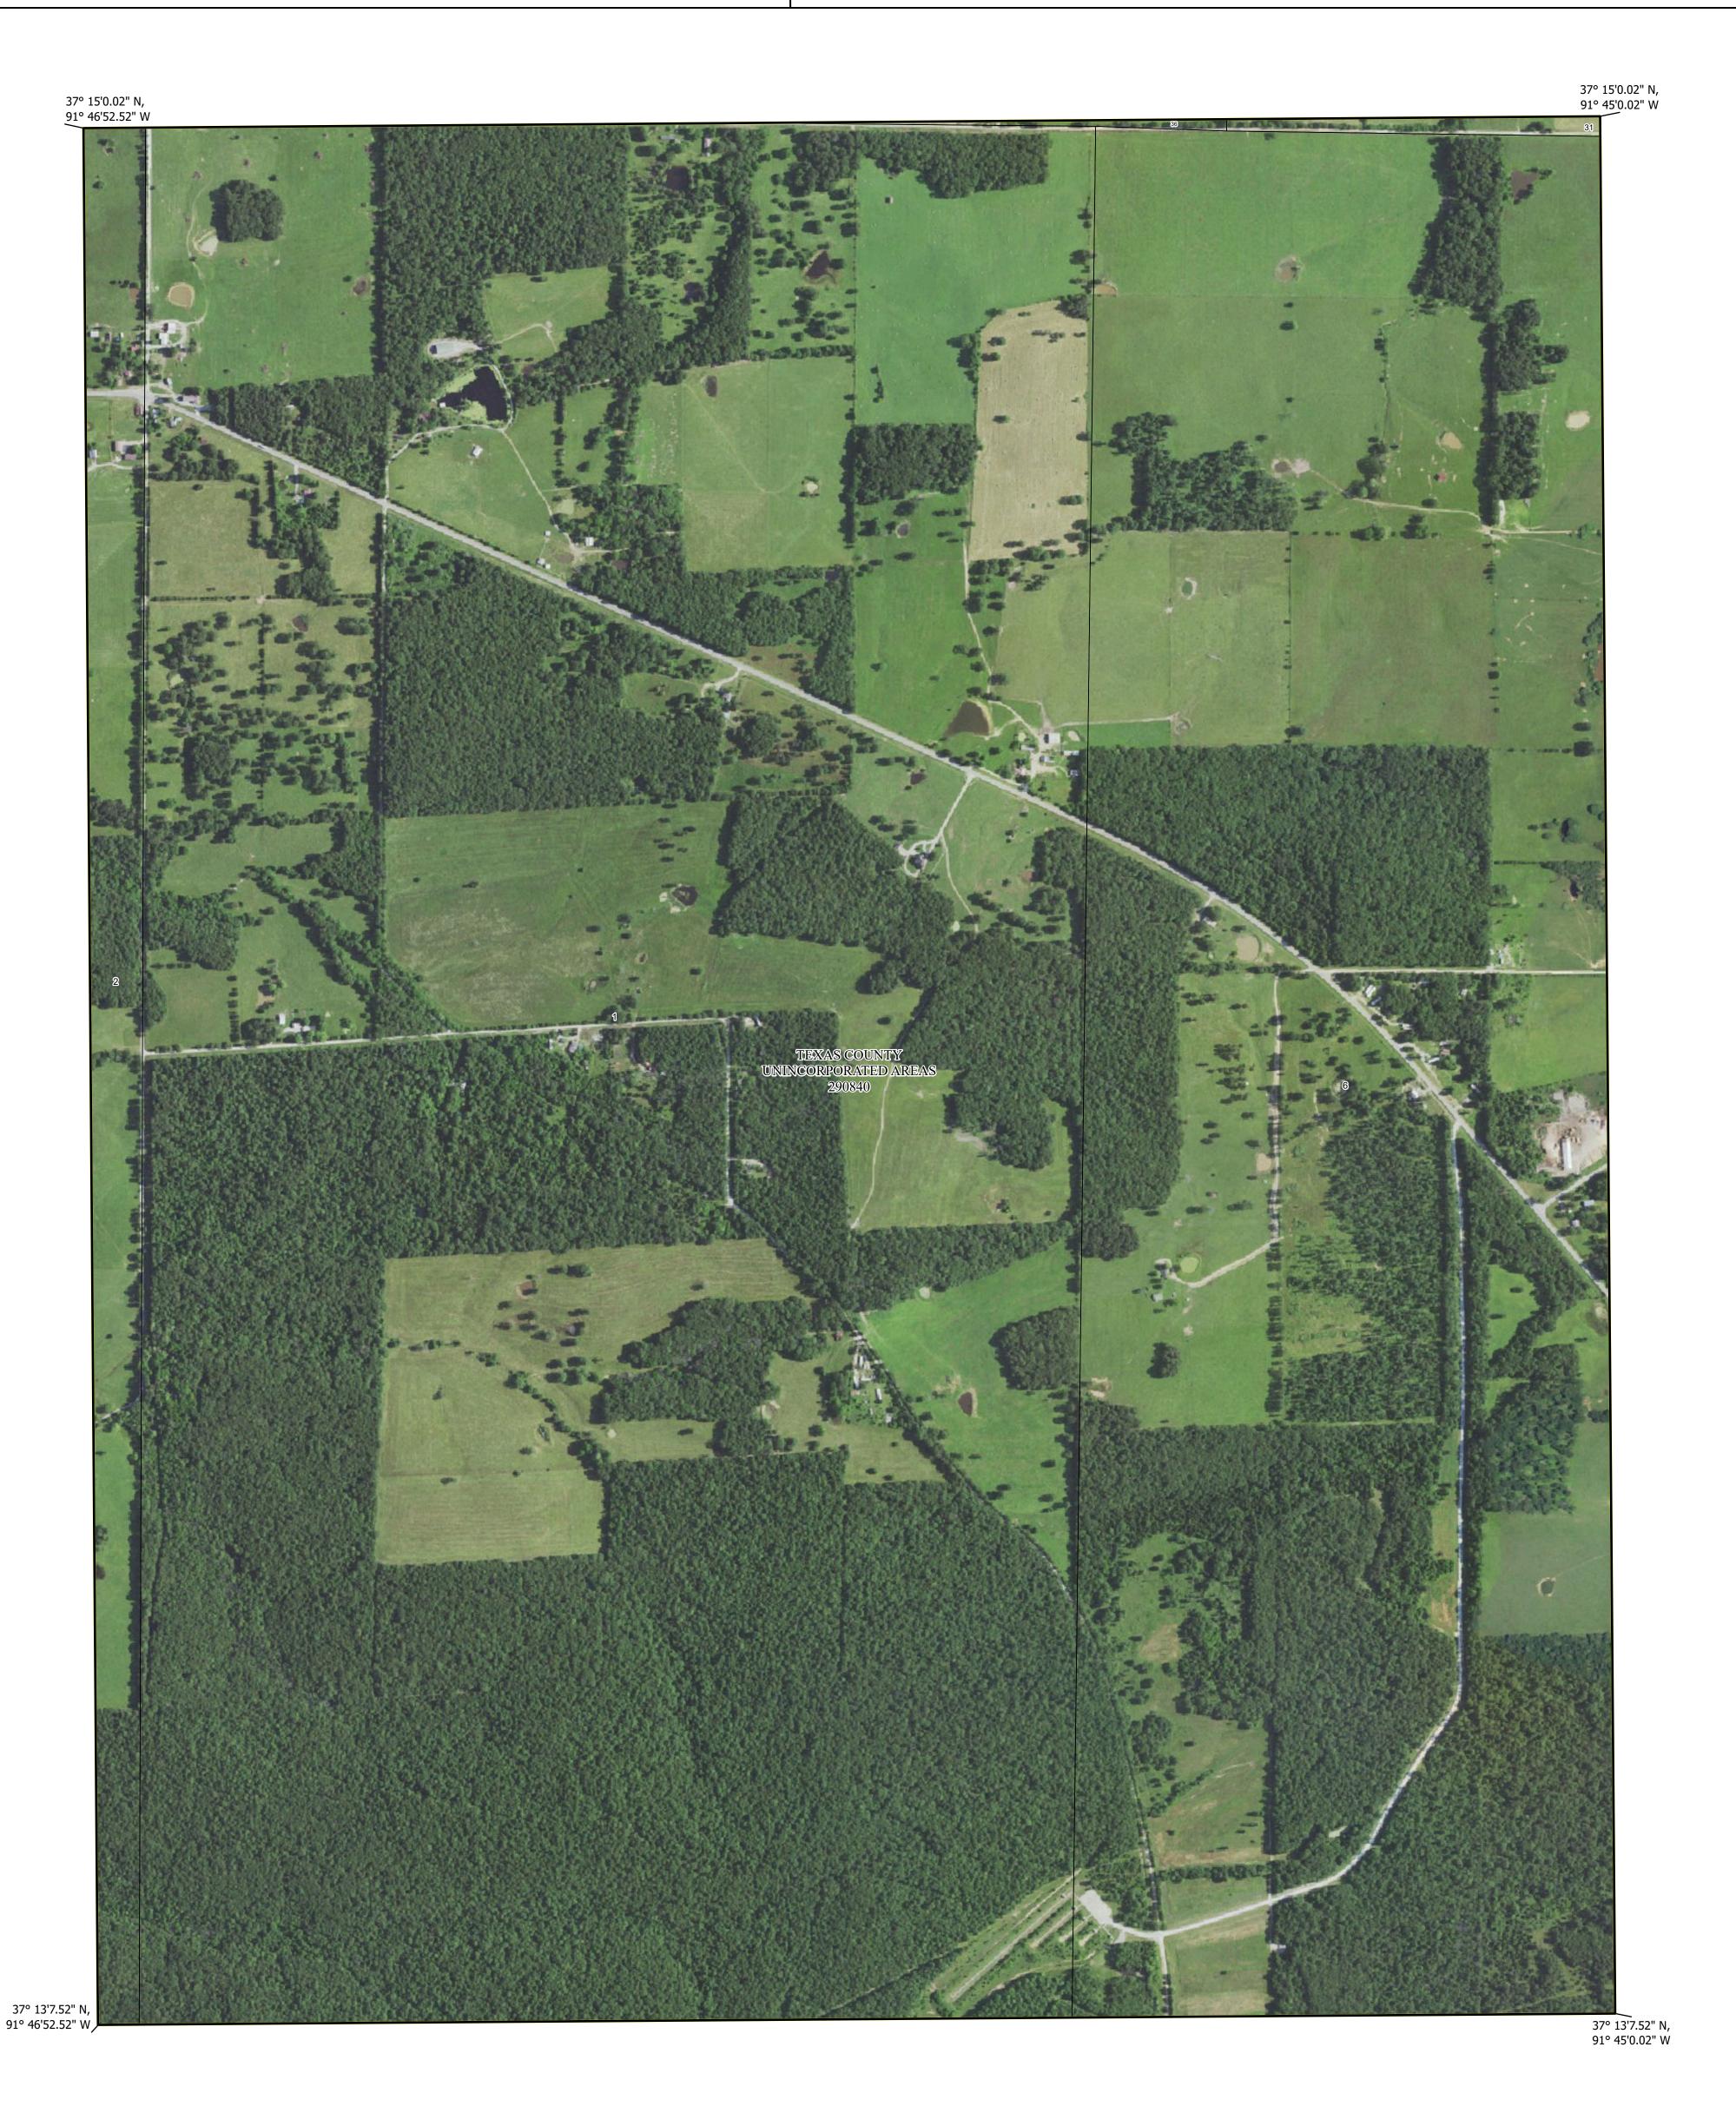

Basemap information shown on this FIRM was provided in digital format by the United States Geological Survey (USGS). The basemap shown is the USGS National Map: Orthoimagery. Last refreshed October, 2020.

FEMA

TEXAS COUNTY UNINCORPORATED NUMBER PANEL SUFFIX 290840 0507 D

MAP NUMBER 29215C0507D **EFFECTIVE DATE Prelim Issue Date: 09/12/2024**