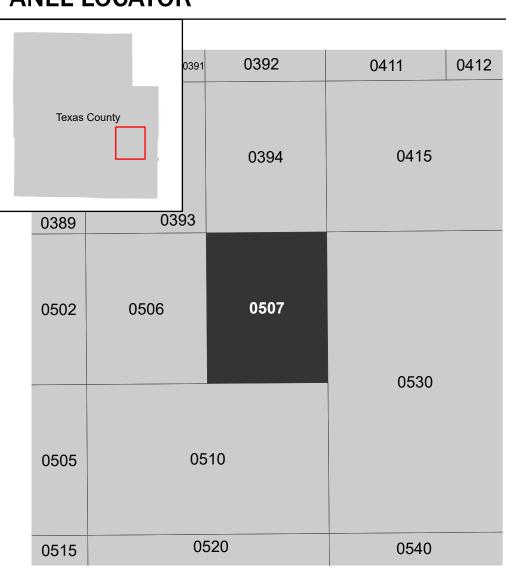

Note: Some Special Flood Hazard Areas with elevations may not appear with elevation labels if the Base Flood Elevation or Cross-section line which communicates the elevation for the location appears on the adjacent panel. Please see the Panel Locator Diagram on this map panel to determine the adjacent panel and find the elevation feature there, or alternatively use the Flood Insurance Study report for detailed elevations by flood source.

## PANEL LOCATOR

NATIONAL FLOOD INSURANCE PROGRAM

FLOOD INSURANCE RATE MAP

**TEXAS COUNTY MISSOURI** AND INCORPORATED

**Panel Contains:** COMMUNITY

**AREAS** 

AREAS

National Flood Insurance Program