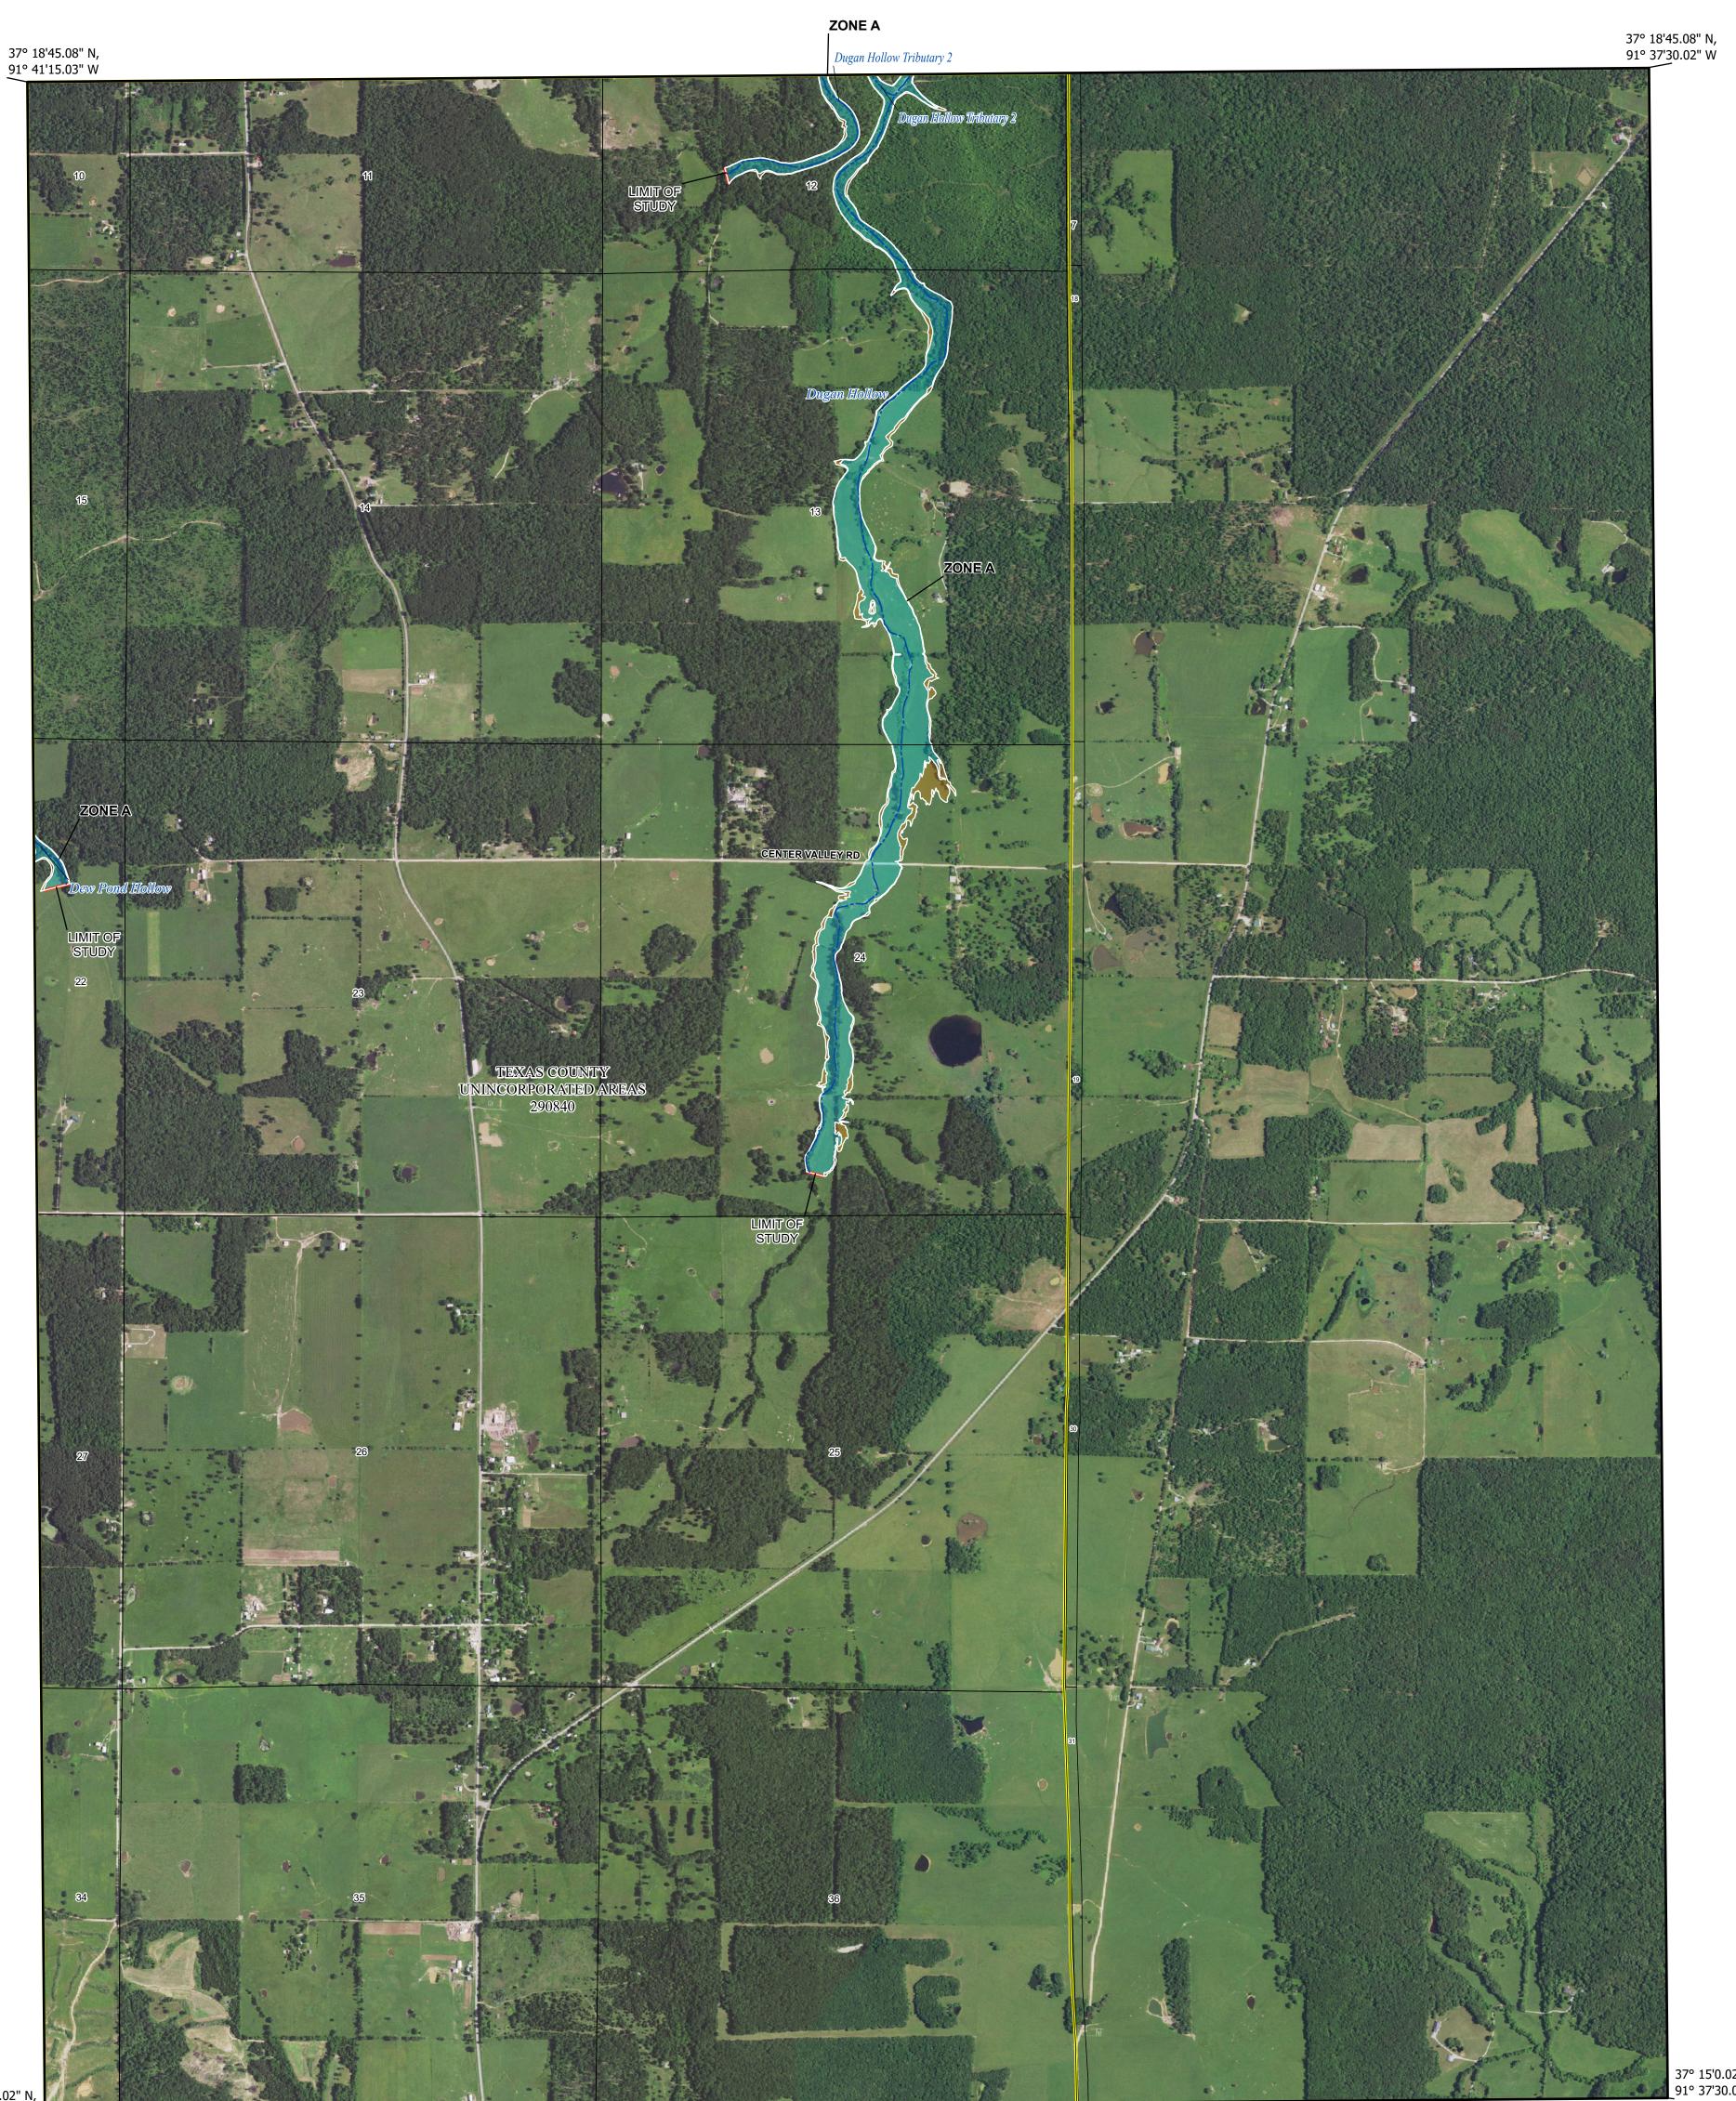

Note: Some Special Flood Hazard Areas with elevations may not appear with elevation labels if the Base Flood Elevation or Cross-section line which communicates the elevation for the location appears on the adjacent panel. Please see the Panel Locator Diagram on this map panel to determine the adjacent panel and find the elevation feature there, or alternatively use the Flood Insurance Study report for detailed elevations by flood source.