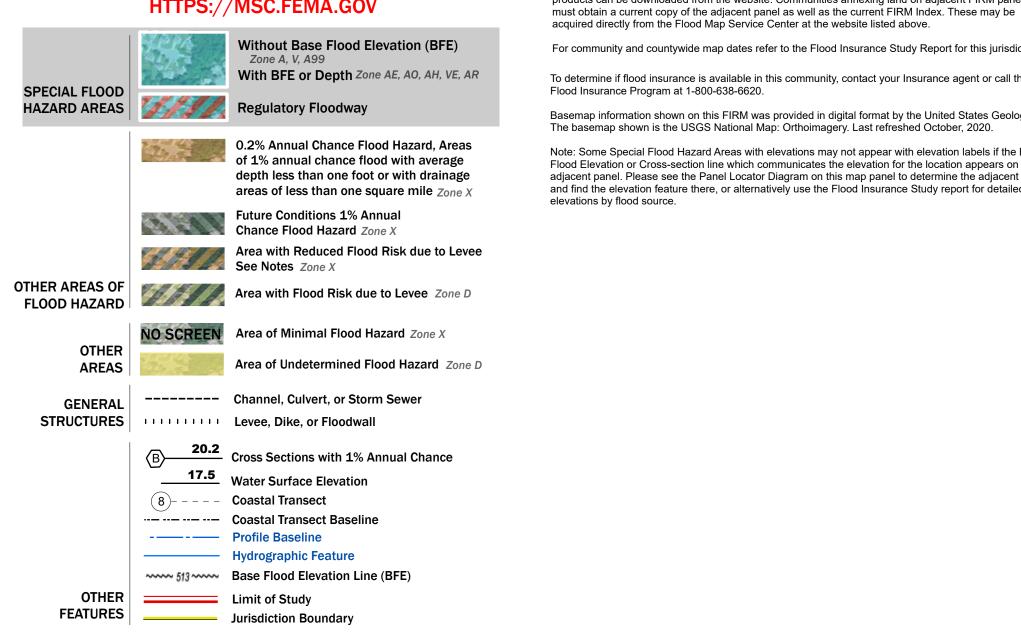

#### SEE FIS REPORT FOR DETAILED LEGEND AND INDEX MAP FOR FIRM PANEL LAYOUT THE INFORMATION DEPICTED ON THIS MAP AND SUPPORTING DOCUMENTATION ARE ALSO AVAILABLE IN DIGITAL FORMAT AT HTTPS://MSC.FEMA.GOV

### For information and questions about this Flood Insurance Rate Map (FIRM), available effective flood hazard information for your community, or the National Flood Insurance Program (NFIP) in general, please call the FEMA Mapping and Insurance eXchange at 1-877-FEMA-MAP (1-877-336-2627) or visit the FEMA Flood Map Service Center website at https://msc.fema.gov. Available products may include previously issued Letters of Map Change, a Flood Insurance Study Report, and/or digital versions of this map. Many of these products can be downloaded from the website. Communities annexing land on adjacent FIRM panels

91°40'0"W

91°40'0"W

For community and countywide map dates refer to the Flood Insurance Study Report for this jurisdiction.

To determine if flood insurance is available in this community, contact your Insurance agent or call the National Flood Insurance Program at 1-800-638-6620.

Basemap information shown on this FIRM was provided in digital format by the United States Geological Survey (USGS). The basemap shown is the USGS National Map: Orthoimagery. Last refreshed October, 2020.

Note: Some Special Flood Hazard Areas with elevations may not appear with elevation labels if the Base Flood Elevation or Cross-section line which communicates the elevation for the location appears on the adjacent panel. Please see the Panel Locator Diagram on this map panel to determine the adjacent panel and find the elevation feature there, or alternatively use the Flood Insurance Study report for detailed elevations by flood source.