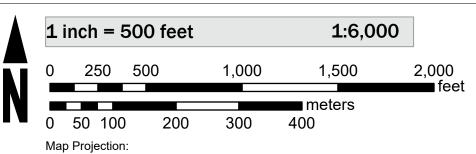

rmine if flood insurance is available in this community, contact your Insurance agent or call the National Flood Insurance Program at 1-800-638-6620.

Basemap information shown on this FIRM was provided in digital format by the United States Geological Survey (USGS). The basemap shown is the USGS National Map: Orthoimagery. Last refreshed October, 2020.

Note: Some Special Flood Hazard Areas with elevations may not appear with elevation labels if the Base Flood Elevation or Cross-section line which communicates the elevation for the location appears on the adjacent panel. Please see the Panel Locator Diagram on this map panel to determine the adjacent panel and find the elevation feature there, or alternatively use the Flood Insurance Study report for detailed elevations by flood source.



NAD 1983 StatePlane Missouri Central FIPS 2402 Feet Vertical Datum: NAVD88



NATIONAL FLOOD INSURANCE PROGRAM

FLOOD INSURANCE RATE MAP

**TEXAS COUNTY MISSOURI** AND INCORPORATED



**Panel Contains:** COMMUNITY TEXAS COUNTY UNINCORPORATED AREAS

**AREAS** 

National Flood Insurance Program

FEMA

NUMBER PANEL SUFFIX 290840 0412 D

MAP NUMBER 29215C0412D EFFECTIVE DATE **Prelim Issue Date: 09/12/2024**