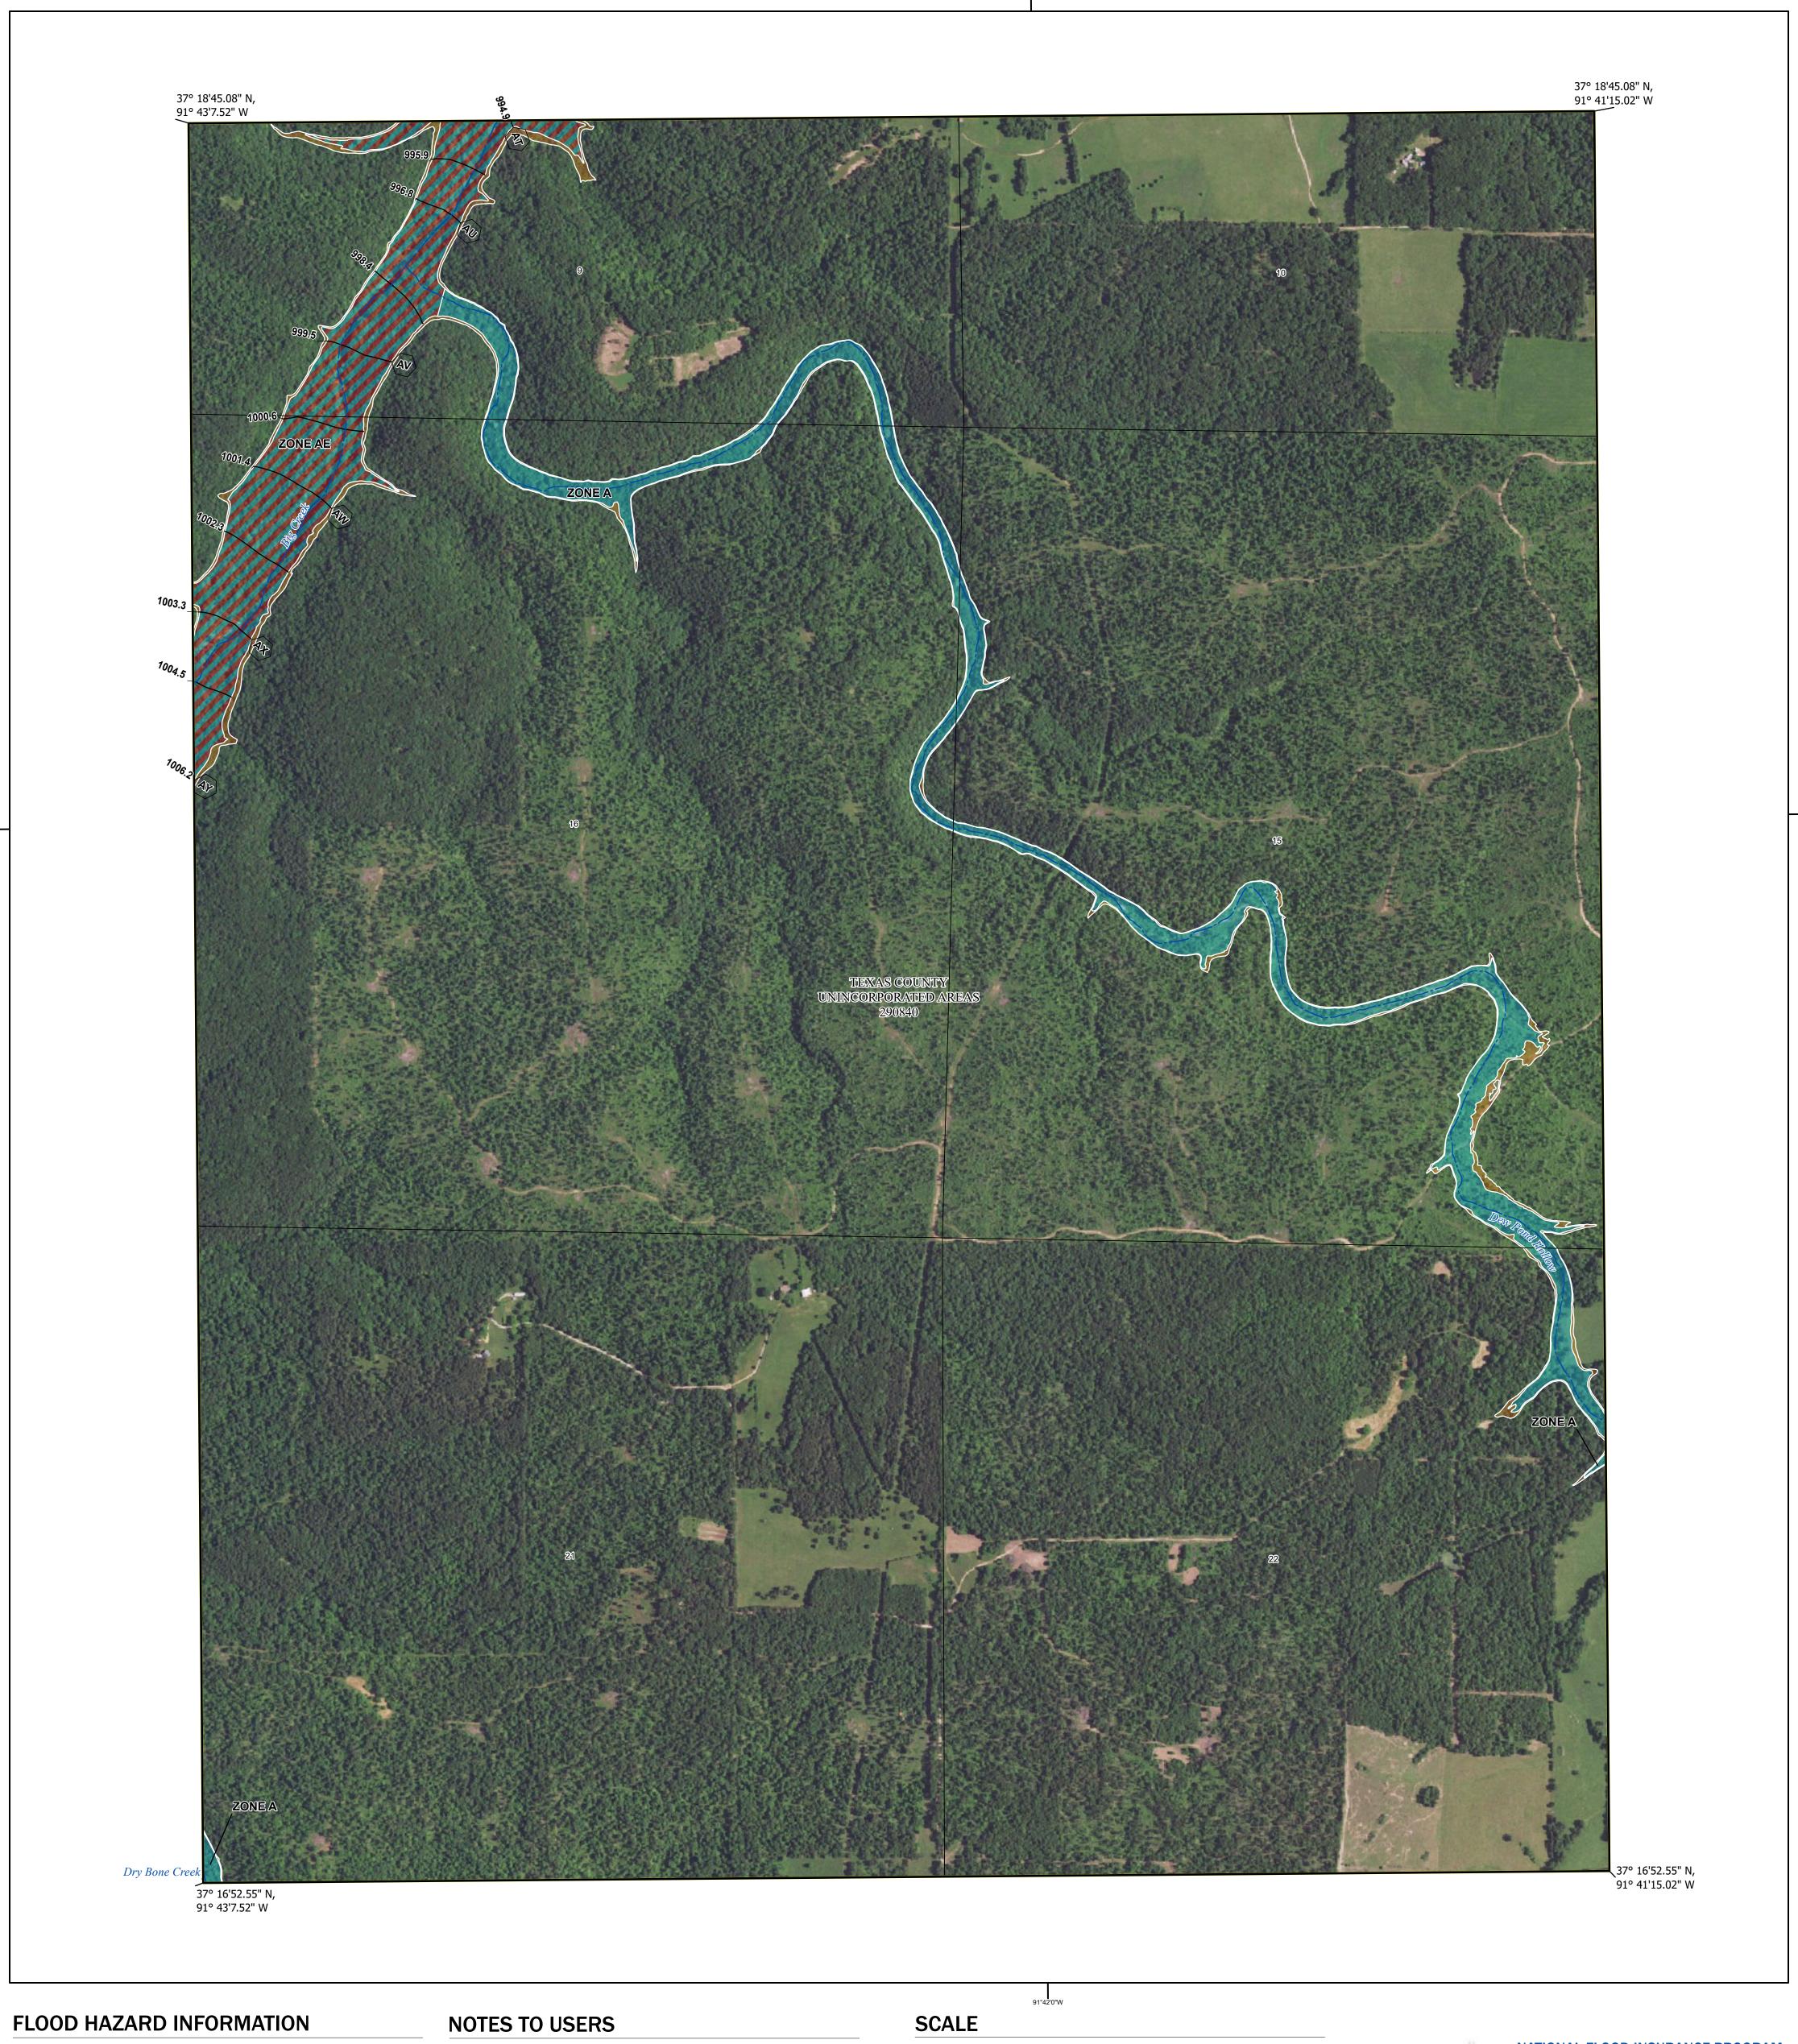

Note: Some Special Flood Hazard Areas with elevations may not appear with elevation labels if the Base Flood Elevation or Cross-section line which communicates the elevation for the location appears on the adjacent panel. Please see the Panel Locator Diagram on this map panel to determine the adjacent panel and find the elevation feature there, or alternatively use the Flood Insurance Study report for detailed elevations by flood source.

NAD 1983 StatePlane Missouri Central FIPS 2402 Feet Vertical Datum: NAVD88

NATIONAL FLOOD INSURANCE PROGRAM

FLOOD INSURANCE RATE MAP

**TEXAS COUNTY MISSOURI** AND INCORPORATED

**Panel Contains:** COMMUNITY TEXAS COUNTY UNINCORPORATED AREAS

**AREAS** 

National Flood Insurance Program

FEMA

NUMBER PANEL SUFFIX 290840 0412 D

MAP NUMBER 29215C0412D EFFECTIVE DATE **Prelim Issue Date: 09/12/2024**