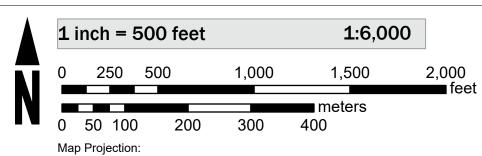

rmine if flood insurance is available in this community, contact your Insurance agent or call the National Flood Insurance Program at 1-800-638-6620.

Basemap information shown on this FIRM was provided in digital format by the United States Geological Survey (USGS). The basemap shown is the USGS National Map: Orthoimagery. Last refreshed October, 2020.

Note: Some Special Flood Hazard Areas with elevations may not appear with elevation labels if the Base Flood Elevation or Cross-section line which communicates the elevation for the location appears on the adjacent panel. Please see the Panel Locator Diagram on this map panel to determine the adjacent panel and find the elevation feature there, or alternatively use the Flood Insurance Study report for detailed elevations by flood source.



NAD 1983 StatePlane Missouri Central FIPS 2402 Feet Vertical Datum: NAVD88

## PANEL LOCATOR



NATIONAL FLOOD INSURANCE PROGRAM

FLOOD INSURANCE RATE MAP

**TEXAS COUNTY MISSOURI** AND INCORPORATED



**Panel Contains:** COMMUNITY

**AREAS** 

AREAS

National Flood Insurance Program

FEMA

TEXAS COUNTY UNINCORPORATED NUMBER PANEL SUFFIX 290840 0404 D

MAP NUMBER 29215C0404D EFFECTIVE DATE **Prelim Issue Date: 09/12/2024**