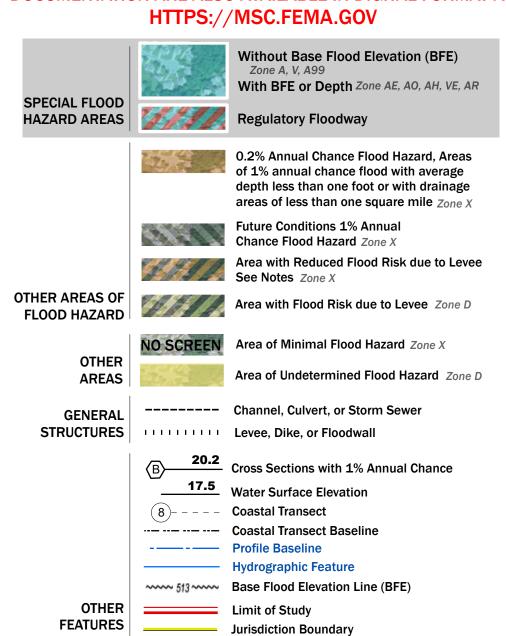

Note: Some Special Flood Hazard Areas with elevations may not appear with elevation labels if the Base Flood Elevation or Cross-section line which communicates the elevation for the location appears on the adjacent panel. Please see the Panel Locator Diagram on this map panel to determine the adjacent panel and find the elevation feature there, or alternatively use the Flood Insurance Study report for detailed elevations by flood source.