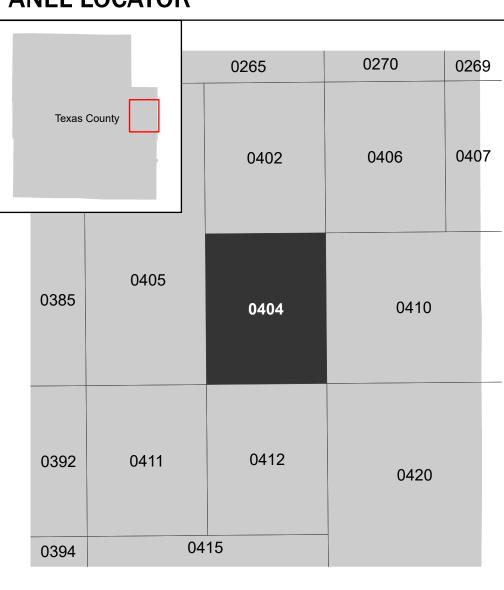

Note: Some Special Flood Hazard Areas with elevations may not appear with elevation labels if the Base Flood Elevation or Cross-section line which communicates the elevation for the location appears on the adjacent panel. Please see the Panel Locator Diagram on this map panel to determine the adjacent panel and find the elevation feature there, or alternatively use the Flood Insurance Study report for detailed elevations by flood source.

## PANEL LOCATOR

NATIONAL FLOOD INSURANCE PROGRAM

FLOOD INSURANCE RATE MAP

**TEXAS COUNTY MISSOURI** AND INCORPORATED

**Panel Contains:** COMMUNITY

**AREAS** 

AREAS

National Flood Insurance Program