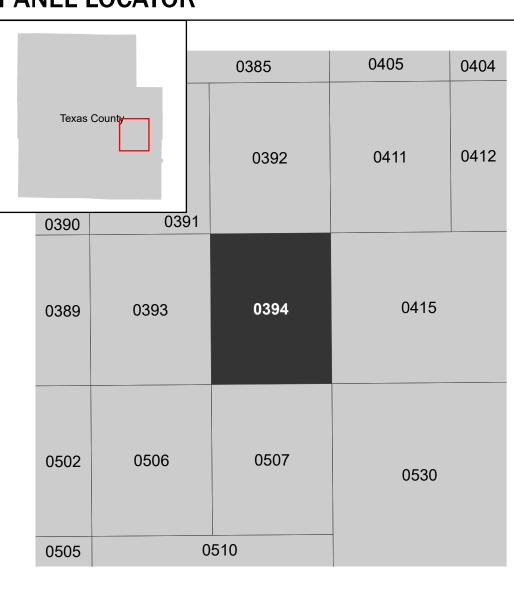

Note: Some Special Flood Hazard Areas with elevations may not appear with elevation labels if the Base Flood Elevation or Cross-section line which communicates the elevation for the location appears on the adjacent panel. Please see the Panel Locator Diagram on this map panel to determine the adjacent panel and find the elevation feature there, or alternatively use the Flood Insurance Study report for detailed elevations by flood source.

## PANEL LOCATOR

NATIONAL FLOOD INSURANCE PROGRAM

FLOOD INSURANCE RATE MAP

**TEXAS COUNTY MISSOURI** AND INCORPORATED

**Panel Contains:** 

**AREAS** 

AREAS

National Flood Insurance Program