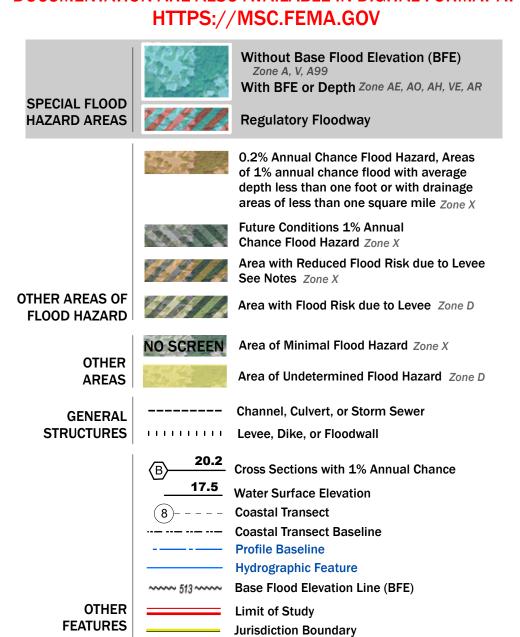

## FLOOD HAZARD INFORMATION

SEE FIS REPORT FOR DETAILED LEGEND AND INDEX MAP FOR FIRM PANEL LAYOUT THE INFORMATION DEPICTED ON THIS MAP AND SUPPORTING DOCUMENTATION ARE ALSO AVAILABLE IN DIGITAL FORMAT AT

Note: Some Special Flood Hazard Areas with elevations may not appear with elevation labels if the Base Flood Elevation or Cross-section line which communicates the elevation for the location appears on the adjacent panel. Please see the Panel Locator Diagram on this map panel to determine the adjacent panel and find the elevation feature there, or alternatively use the Flood Insurance Study report for detailed elevations by flood source.