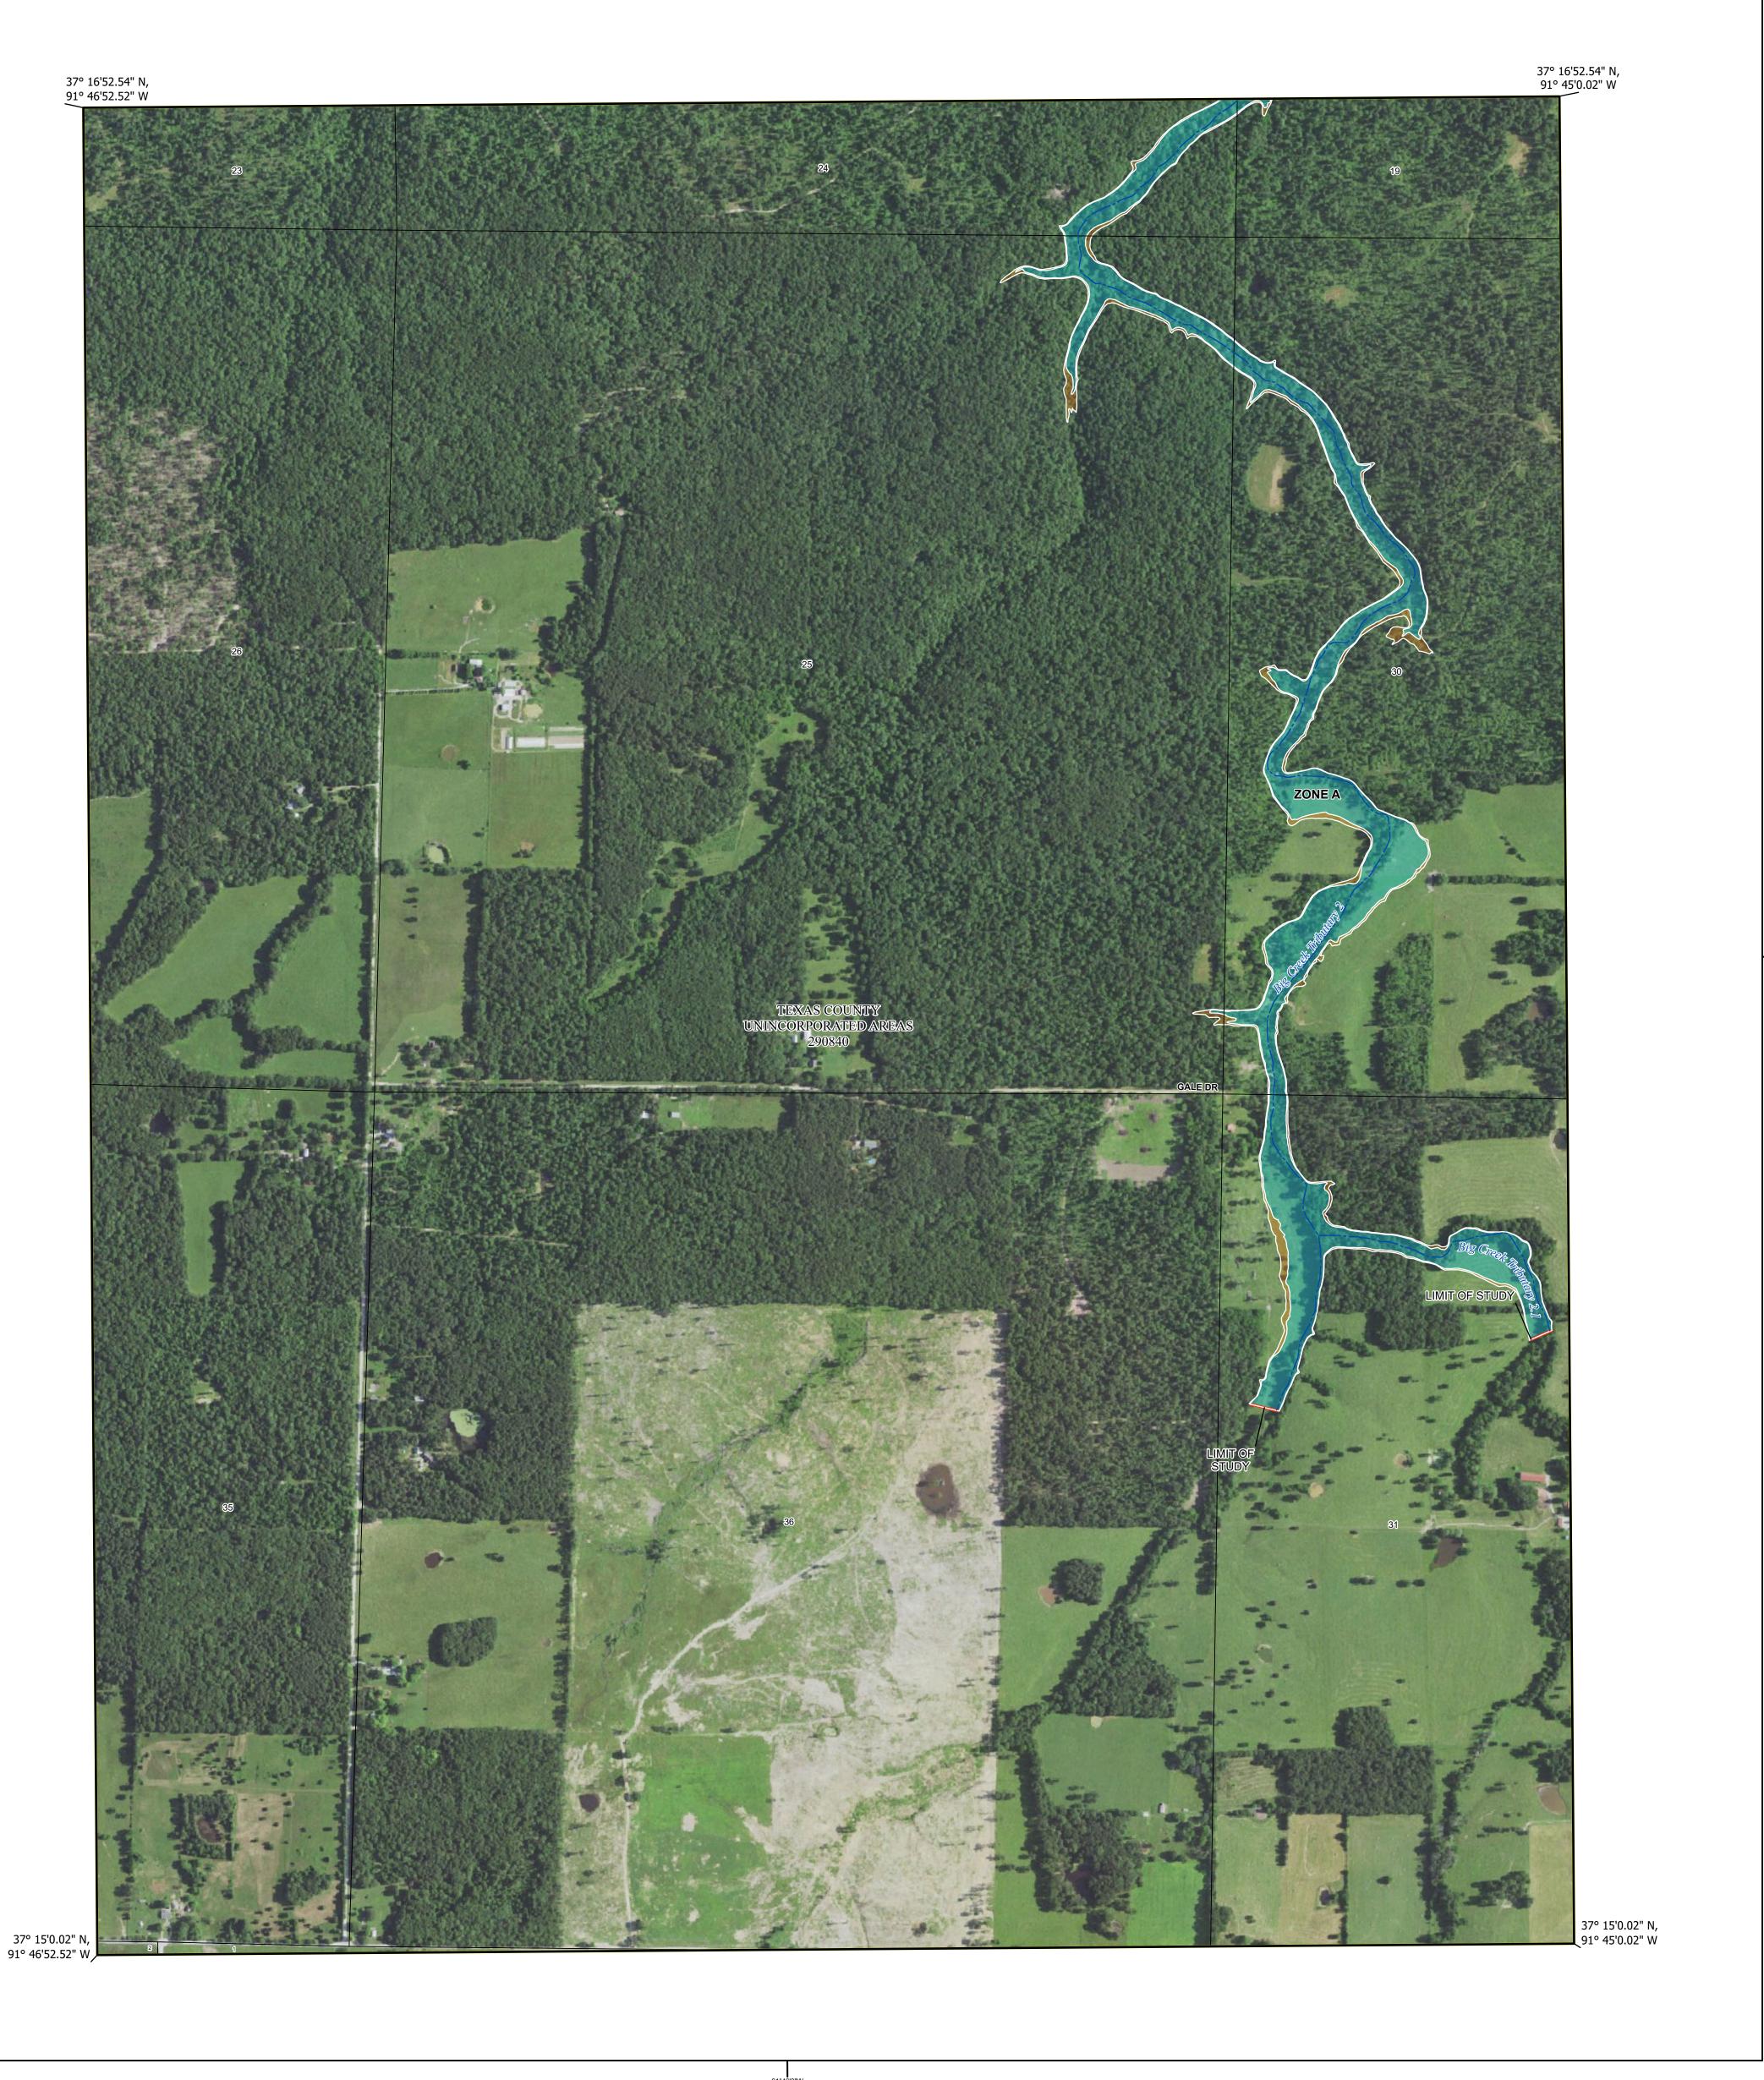

## FLOOD HAZARD INFORMATION

SEE FIS REPORT FOR DETAILED LEGEND AND INDEX MAP FOR FIRM PANEL LAYOUT THE INFORMATION DEPICTED ON THIS MAP AND SUPPORTING DOCUMENTATION ARE ALSO AVAILABLE IN DIGITAL FORMAT AT

Note: Some Special Flood Hazard Areas with elevations may not appear with elevation labels if the Base Flood Elevation or Cross-section line which communicates the elevation for the location appears on the adjacent panel. Please see the Panel Locator Diagram on this map panel to determine the adjacent panel and find the elevation feature there, or alternatively use the Flood Insurance Study report for detailed elevations by flood source.

FEMA

COMMUNITY TEXAS COUNTY UNINCORPORATED NUMBER PANEL SUFFIX 290840 0394 D

MAP NUMBER 29215C0394D EFFECTIVE DATE **Prelim Issue Date: 09/12/2024**