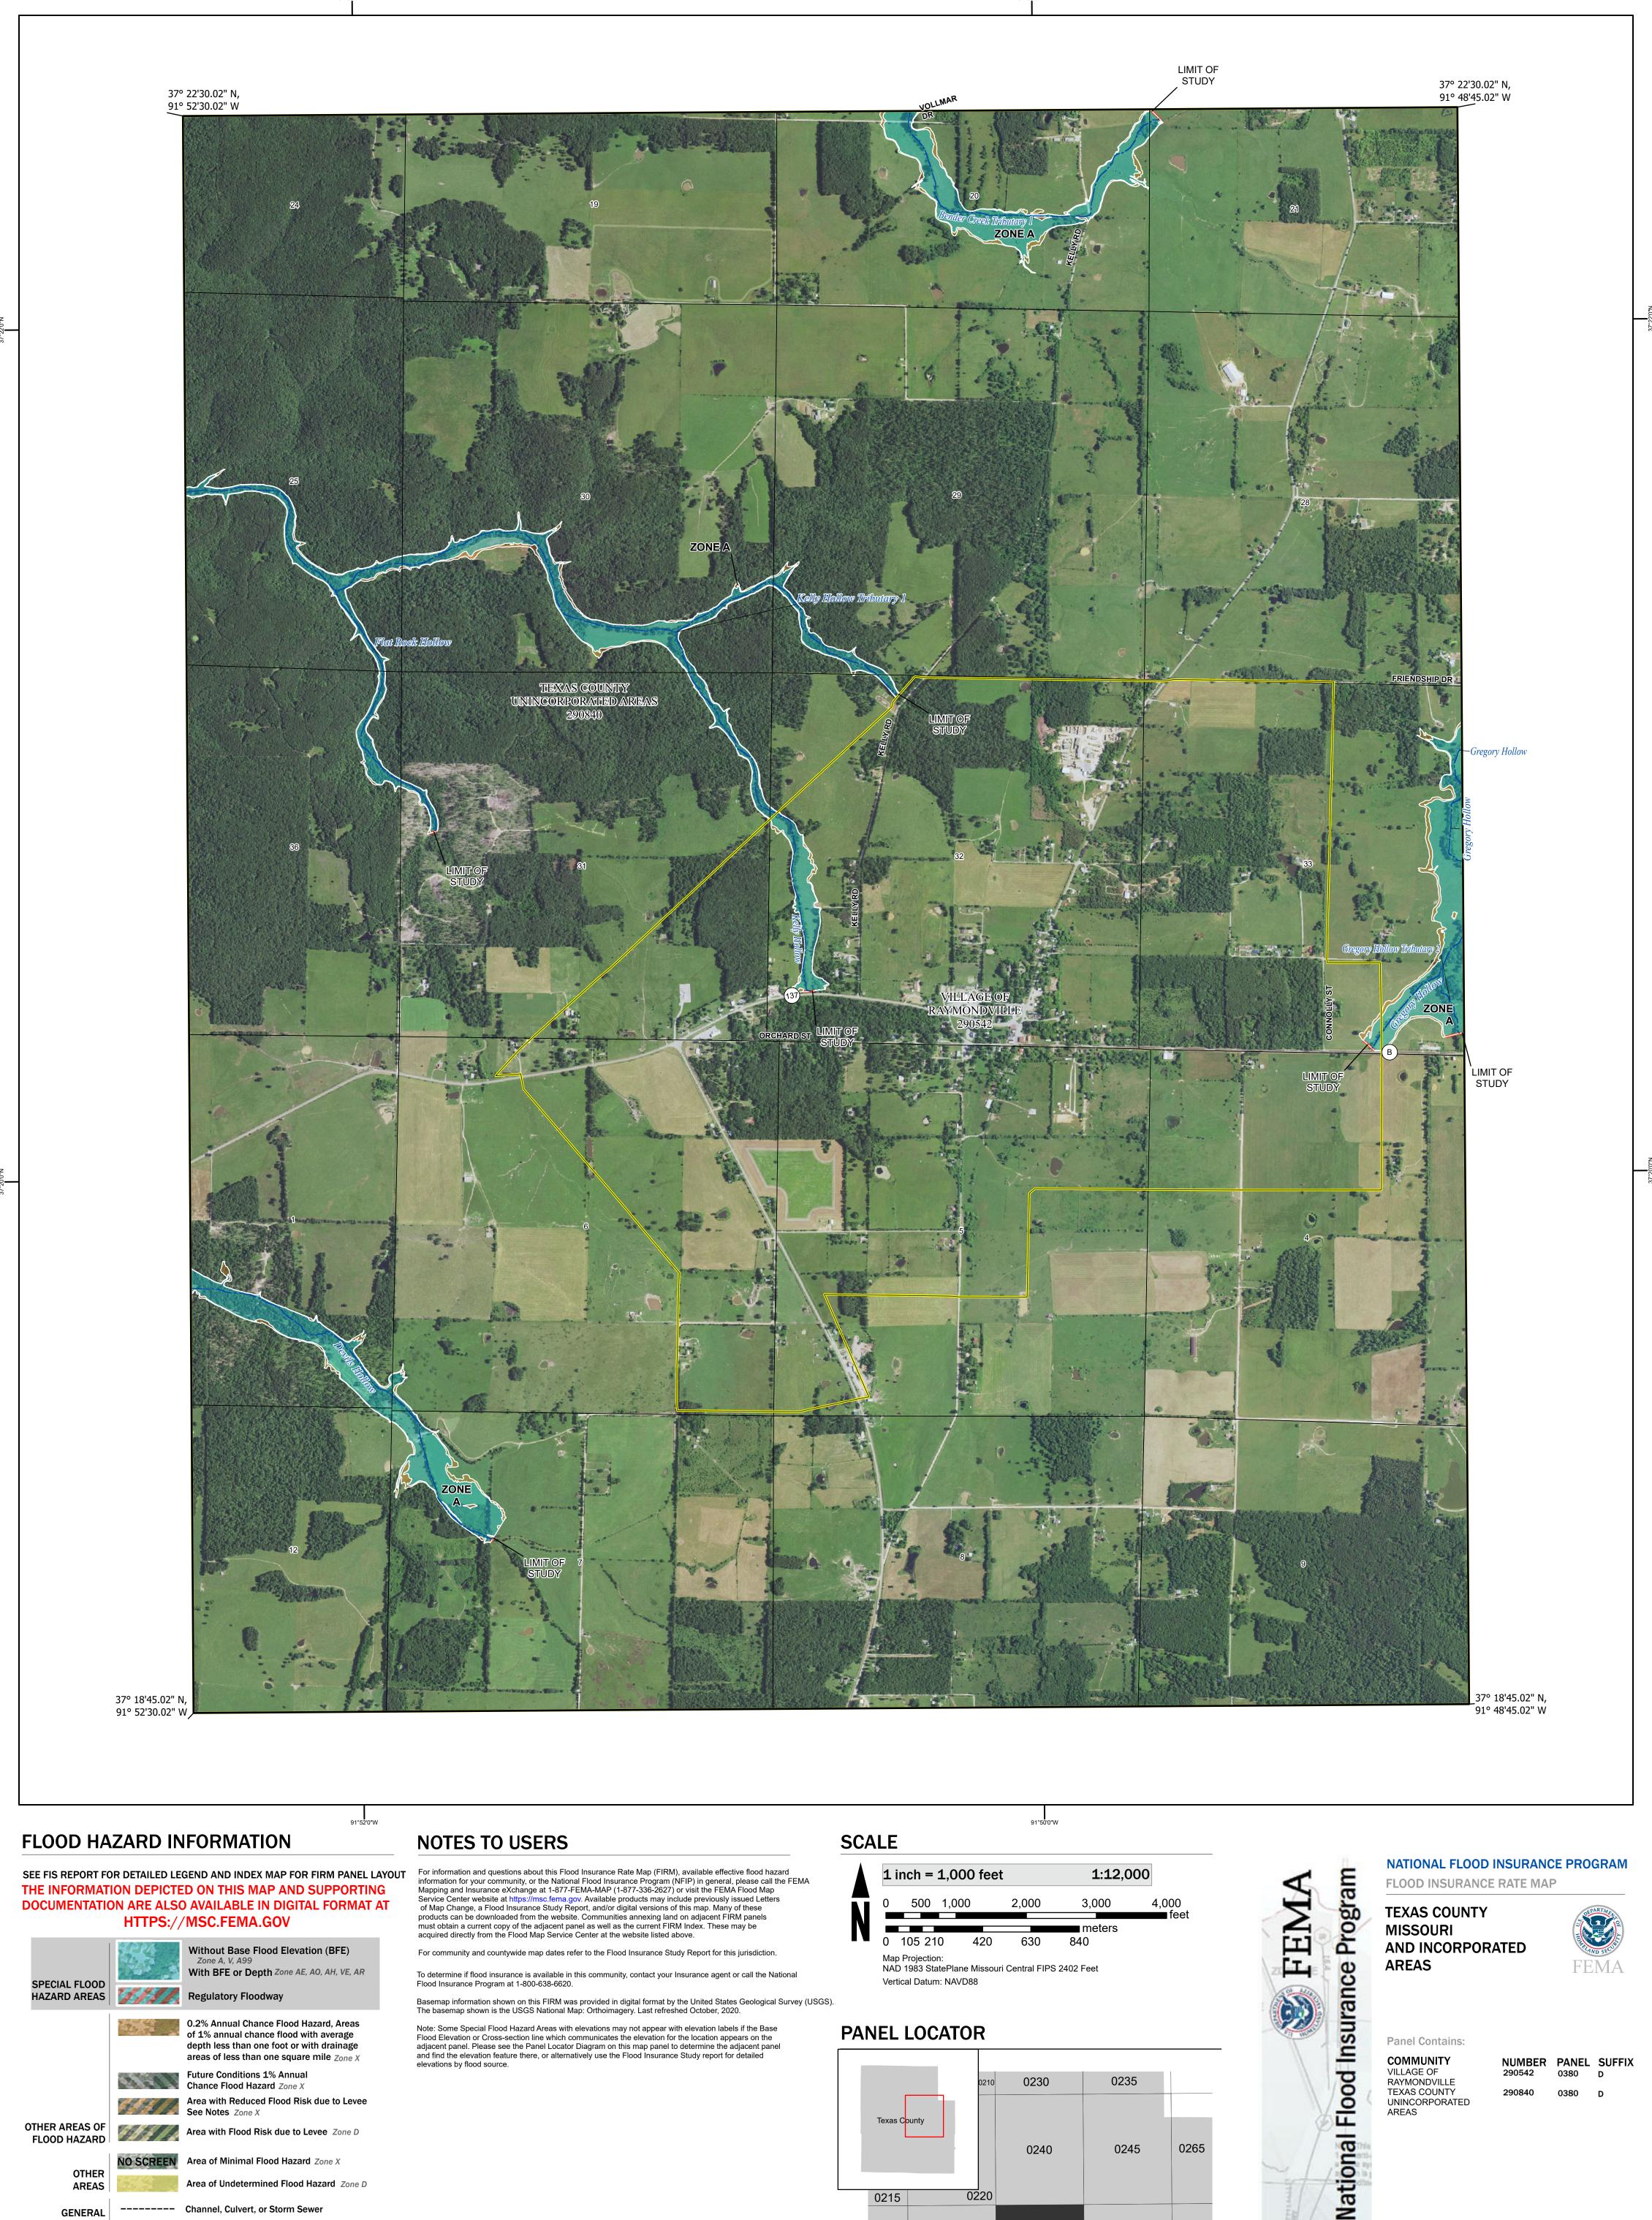

Jurisdiction Boundary

To determine if flood insurance is available in this community, contact your Insurance agent or call the National Flood Insurance Program at 1-800-638-6620.

Basemap information shown on this FIRM was provided in digital format by the United States Geological Survey (USGS). The basemap shown is the USGS National Map: Orthoimagery. Last refreshed October, 2020.

Note: Some Special Flood Hazard Areas with elevations may not appear with elevation labels if the Base Flood Elevation or Cross-section line which communicates the elevation for the location appears on the adjacent panel. Please see the Panel Locator Diagram on this map panel to determine the adjacent panel and find the elevation feature there, or alternatively use the Flood Insurance Study report for detailed elevations by flood source.

NAD 1983 StatePlane Missouri Central FIPS 2402 Feet Vertical Datum: NAVD88