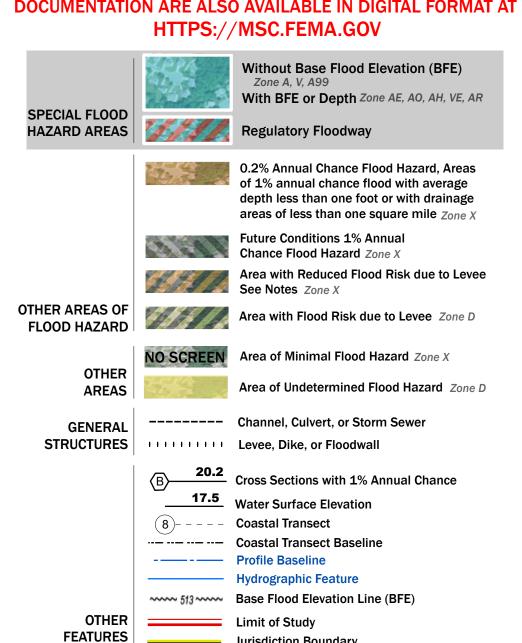

Jurisdiction Boundary

To determine if flood insurance is available in this community, contact your Insurance agent or call the National Flood Insurance Program at 1-800-638-6620.

Basemap information shown on this FIRM was provided in digital format by the United States Geological Survey (USGS). The basemap shown is the USGS National Map: Orthoimagery. Last refreshed October, 2020.

Note: Some Special Flood Hazard Areas with elevations may not appear with elevation labels if the Base Flood Elevation or Cross-section line which communicates the elevation for the location appears on the adjacent panel. Please see the Panel Locator Diagram on this map panel to determine the adjacent panel and find the elevation feature there, or alternatively use the Flood Insurance Study report for detailed elevations by flood source.