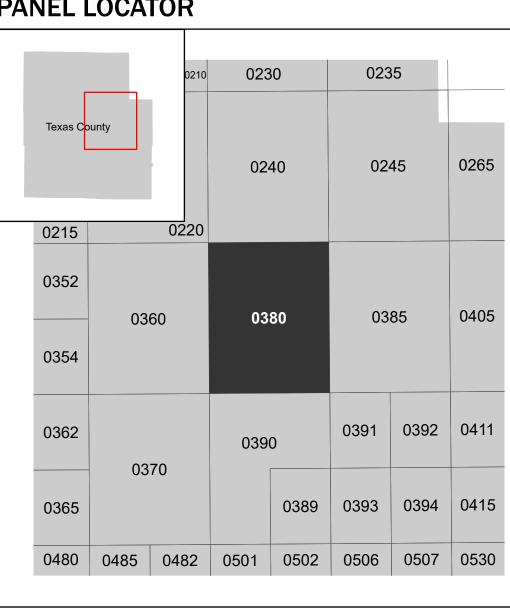

Note: Some Special Flood Hazard Areas with elevations may not appear with elevation labels if the Base Flood Elevation or Cross-section line which communicates the elevation for the location appears on the adjacent panel. Please see the Panel Locator Diagram on this map panel to determine the adjacent panel and find the elevation feature there, or alternatively use the Flood Insurance Study report for detailed elevations by flood source.

## PANEL LOCATOR

**Panel Contains:** COMMUNITY

VILLAGE OF RAYMONDVILLE **TEXAS COUNTY** UNINCORPORATED NUMBER PANEL SUFFIX 290542 0380 D 290840 0380 D

MAP NUMBER 29215C0380D **EFFECTIVE DATE Prelim Issue Date: 09/12/2024**