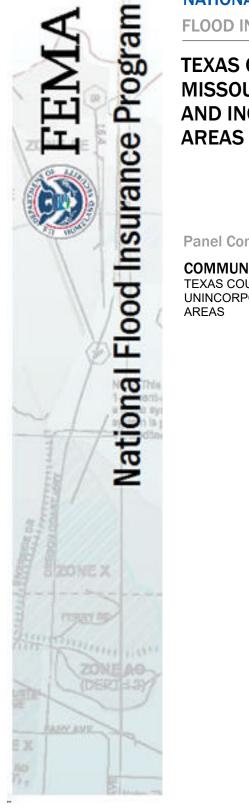

## PANEL LOCATOR

NATIONAL FLOOD INSURANCE PROGRAM

FLOOD INSURANCE RATE MAP

**TEXAS COUNTY MISSOURI** AND INCORPORATED

**Panel Contains:** COMMUNITY

TEXAS COUNTY UNINCORPORATED AREAS

NUMBER PANEL SUFFIX

290840 0269 D

MAP NUMBER 29215C0269D EFFECTIVE DATE **Prelim Issue Date: 09/12/2024**