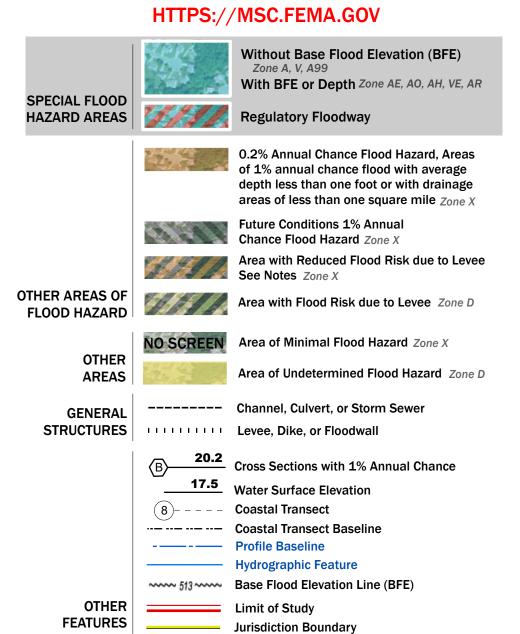

## FLOOD HAZARD INFORMATION

SEE FIS REPORT FOR DETAILED LEGEND AND INDEX MAP FOR FIRM PANEL LAYOUT THE INFORMATION DEPICTED ON THIS MAP AND SUPPORTING DOCUMENTATION ARE ALSO AVAILABLE IN DIGITAL FORMAT AT

Note: Some Special Flood Hazard Areas with elevations may not appear with elevation labels if the Base Flood Elevation or Cross-section line which communicates the elevation for the location appears on the adjacent panel. Please see the Panel Locator Diagram on this map panel to determine the adjacent panel and find the elevation feature there, or alternatively use the Flood Insurance Study report for detailed elevations by flood source.