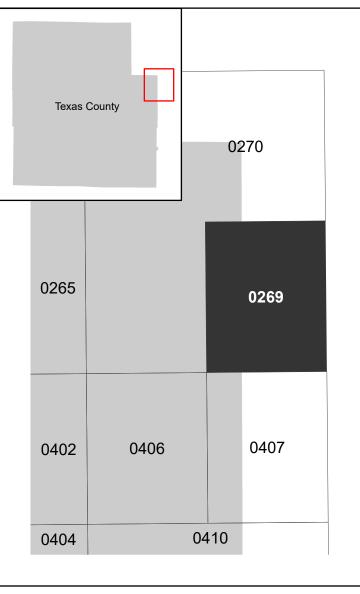

Note: Some Special Flood Hazard Areas with elevations may not appear with elevation labels if the Base Flood Elevation or Cross-section line which communicates the elevation for the location appears on the adjacent panel. Please see the Panel Locator Diagram on this map panel to determine the adjacent panel and find the elevation feature there, or alternatively use the Flood Insurance Study report for detailed elevations by flood source.

## PANEL LOCATOR

NATIONAL FLOOD INSURANCE PROGRAM

FLOOD INSURANCE RATE MAP

**TEXAS COUNTY MISSOURI** AND INCORPORATED

**Panel Contains:** COMMUNITY

TEXAS COUNTY UNINCORPORATED AREAS

NUMBER PANEL SUFFIX

290840 0269 D