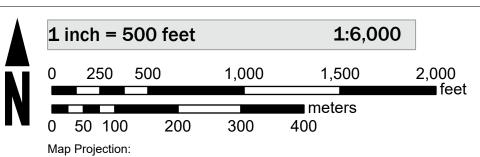

## **SCALE**

NAD 1983 StatePlane Missouri Central FIPS 2402 Feet Vertical Datum: NAVD88