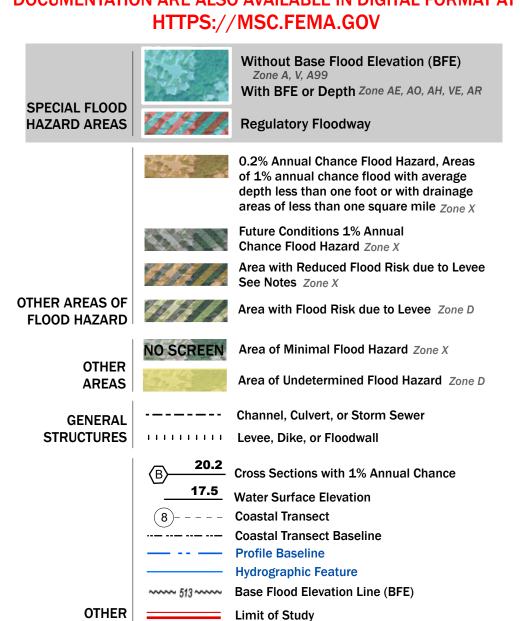

Jurisdiction Boundary

**FEATURES** 

To determine if flood insurance is available in this community, contact your Insurance agent or call the National

Flood Insurance Program at 1-800-638-6620.

Basemap information shown on this FIRM was provided in digital format by the United States Geological Survey (USGS). The basemap shown is the USGS National Map: Orthoimagery. Last refreshed October, 2020.

Note: Some Special Flood Hazard Areas with elevations may not appear with elevation labels if the Base Flood Elevation or Cross-section line which communicates the elevation for the location appears on the adjacent panel. Please see the Panel Locator Diagram on this map panel to determine the adjacent panel and find the elevation feature there, or alternatively use the Flood Insurance Study report for detailed elevations by flood source.