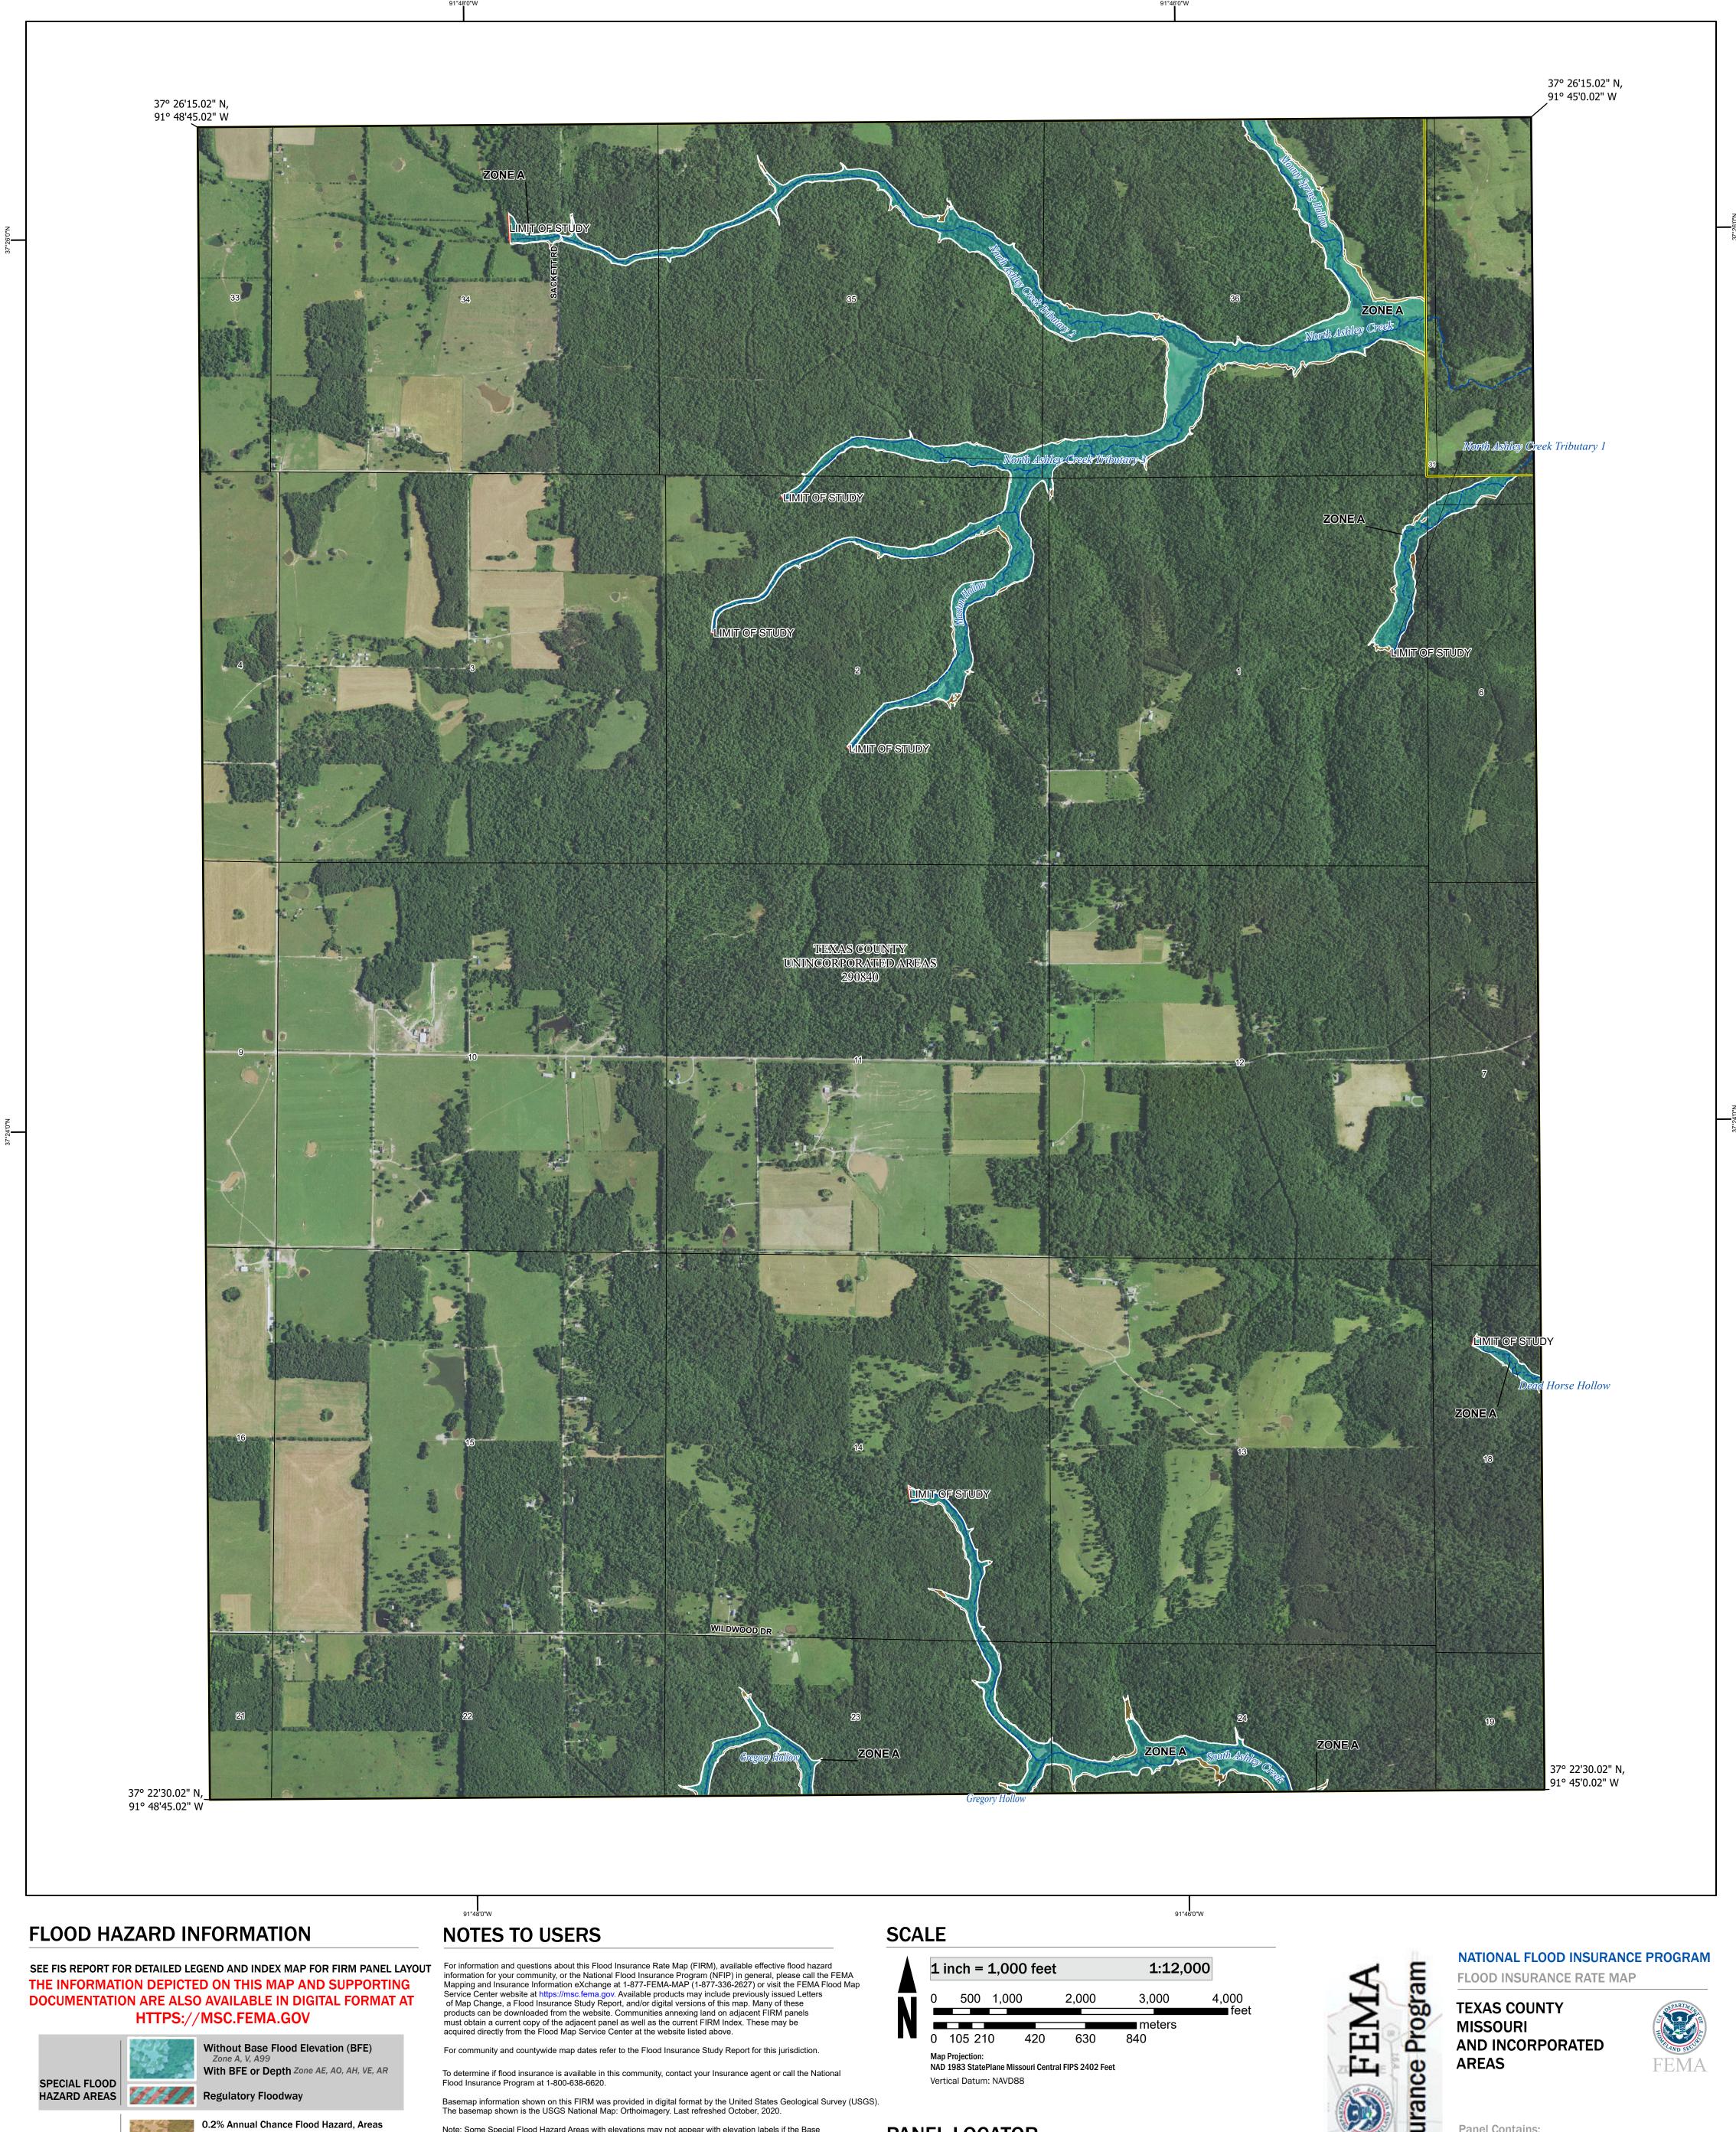

Jurisdiction Boundary

**FEATURES** 

To determine if flood insurance is available in this community, contact your Insurance agent or call the National

Flood Insurance Program at 1-800-638-6620.

Basemap information shown on this FIRM was provided in digital format by the United States Geological Survey (USGS). The basemap shown is the USGS National Map: Orthoimagery. Last refreshed October, 2020.

Note: Some Special Flood Hazard Areas with elevations may not appear with elevation labels if the Base Flood Elevation or Cross-section line which communicates the elevation for the location appears on the adjacent panel. Please see the Panel Locator Diagram on this map panel to determine the adjacent panel and find the elevation feature there, or alternatively use the Flood Insurance Study report for detailed elevations by flood source.

NAD 1983 StatePlane Missouri Central FIPS 2402 Feet Vertical Datum: NAVD88