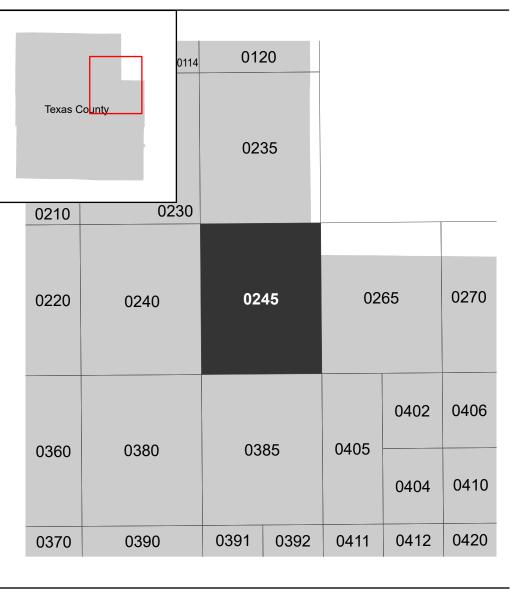

Note: Some Special Flood Hazard Areas with elevations may not appear with elevation labels if the Base Flood Elevation or Cross-section line which communicates the elevation for the location appears on the adjacent panel. Please see the Panel Locator Diagram on this map panel to determine the adjacent panel and find the elevation feature there, or alternatively use the Flood Insurance Study report for detailed elevations by flood source.

## PANEL LOCATOR

**Panel Contains:** 

COMMUNITY TEXAS COUNTY UNINCORPORATED

NUMBER PANEL SUFFIX

290840 0245 D

MAP NUMBER 29215C0245D **EFFECTIVE DATE** 

**Prelim Issue Date: 09/12/2024**