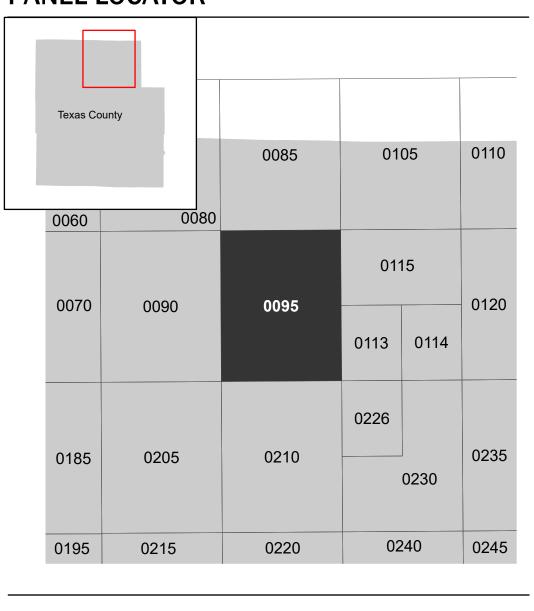

## PANEL LOCATOR

**Panel Contains:** 

COMMUNITY TEXAS COUNTY UNINCORPORATED AREAS CITY OF LICKING

NUMBER PANEL SUFFIX 290840 0095 D

290441 0095 D

MAP NUMBER 29215C0095D **EFFECTIVE DATE Prelim Issue Date: 09/12/2024**