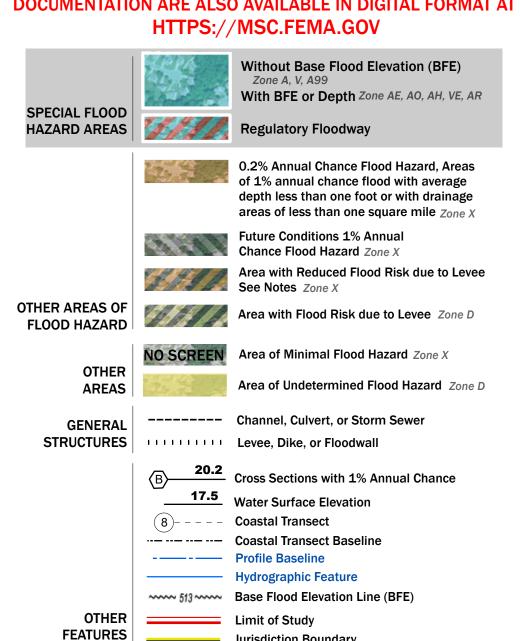

Note: Some Special Flood Hazard Areas with elevations may not appear with elevation labels if the Base Flood Elevation or Cross-section line which communicates the elevation for the location appears on the adjacent panel. Please see the Panel Locator Diagram on this map panel to determine the adjacent panel and find the elevation feature there, or alternatively use the Flood Insurance Study report for detailed elevations by flood source.