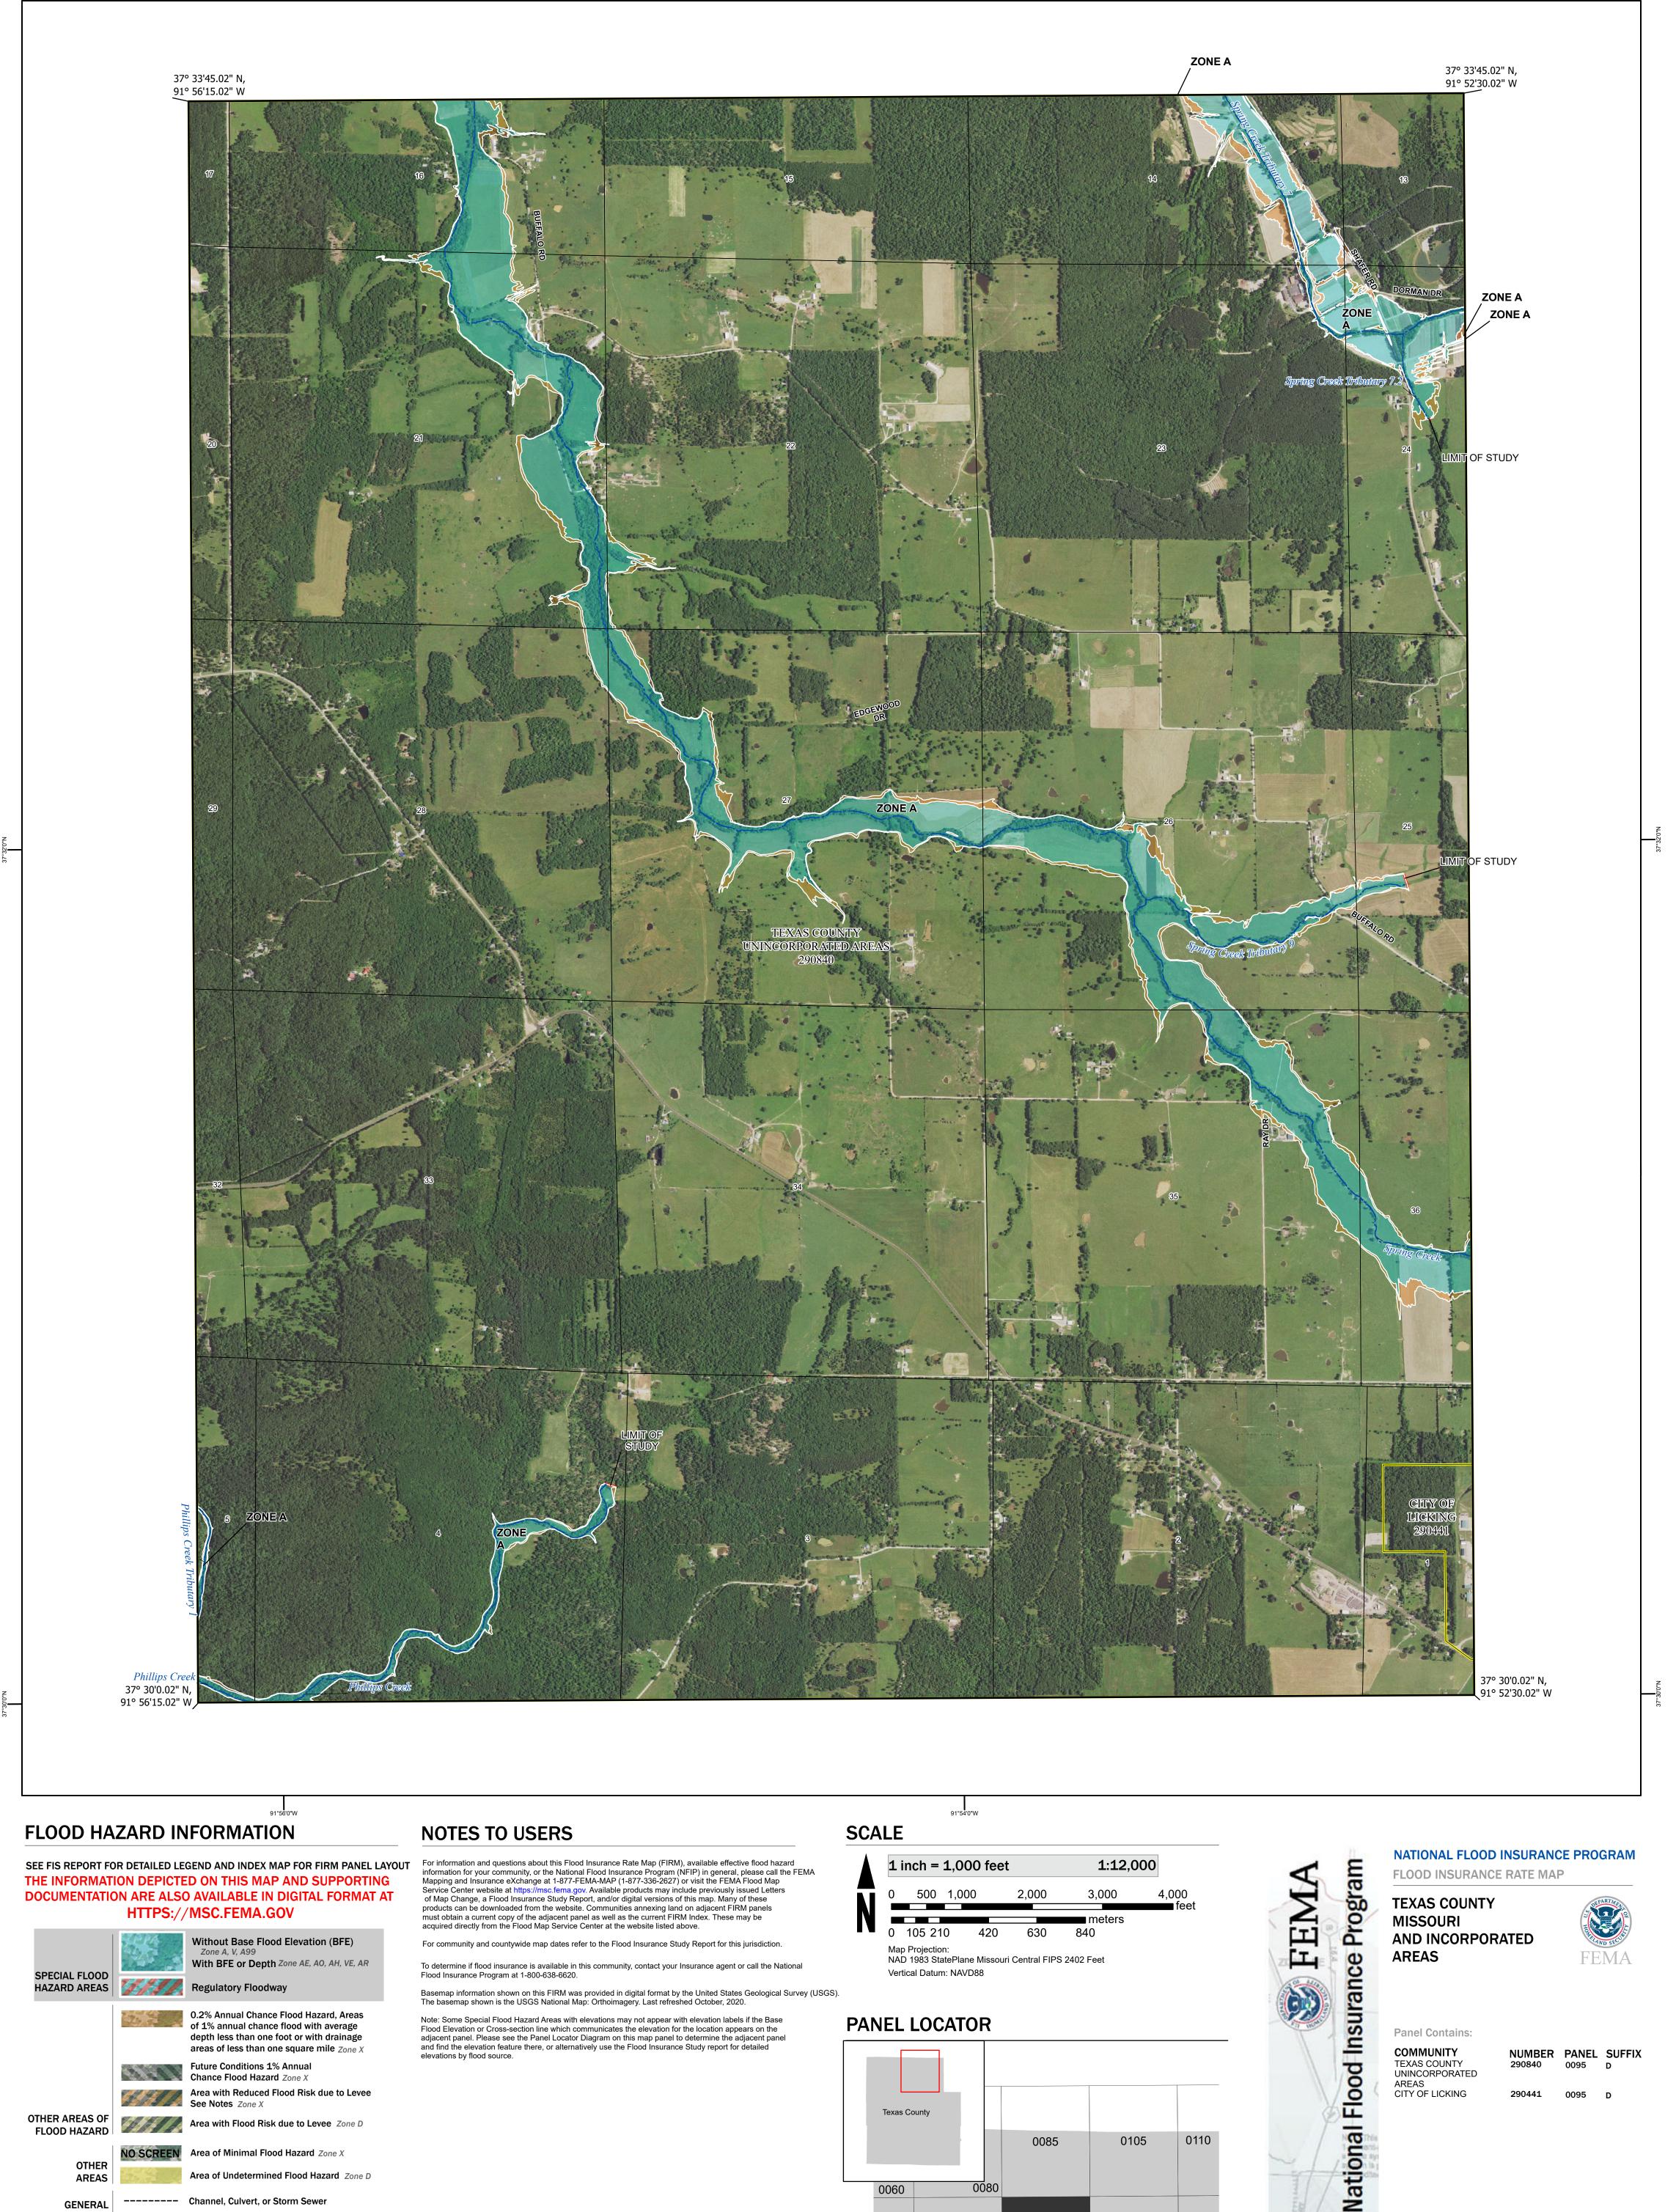

Jurisdiction Boundary

To determine if flood insurance is available in this community, contact your Insurance agent or call the National Flood Insurance Program at 1-800-638-6620.

Basemap information shown on this FIRM was provided in digital format by the United States Geological Survey (USGS). The basemap shown is the USGS National Map: Orthoimagery. Last refreshed October, 2020.

Note: Some Special Flood Hazard Areas with elevations may not appear with elevation labels if the Base Flood Elevation or Cross-section line which communicates the elevation for the location appears on the adjacent panel. Please see the Panel Locator Diagram on this map panel to determine the adjacent panel and find the elevation feature there, or alternatively use the Flood Insurance Study report for detailed elevations by flood source.