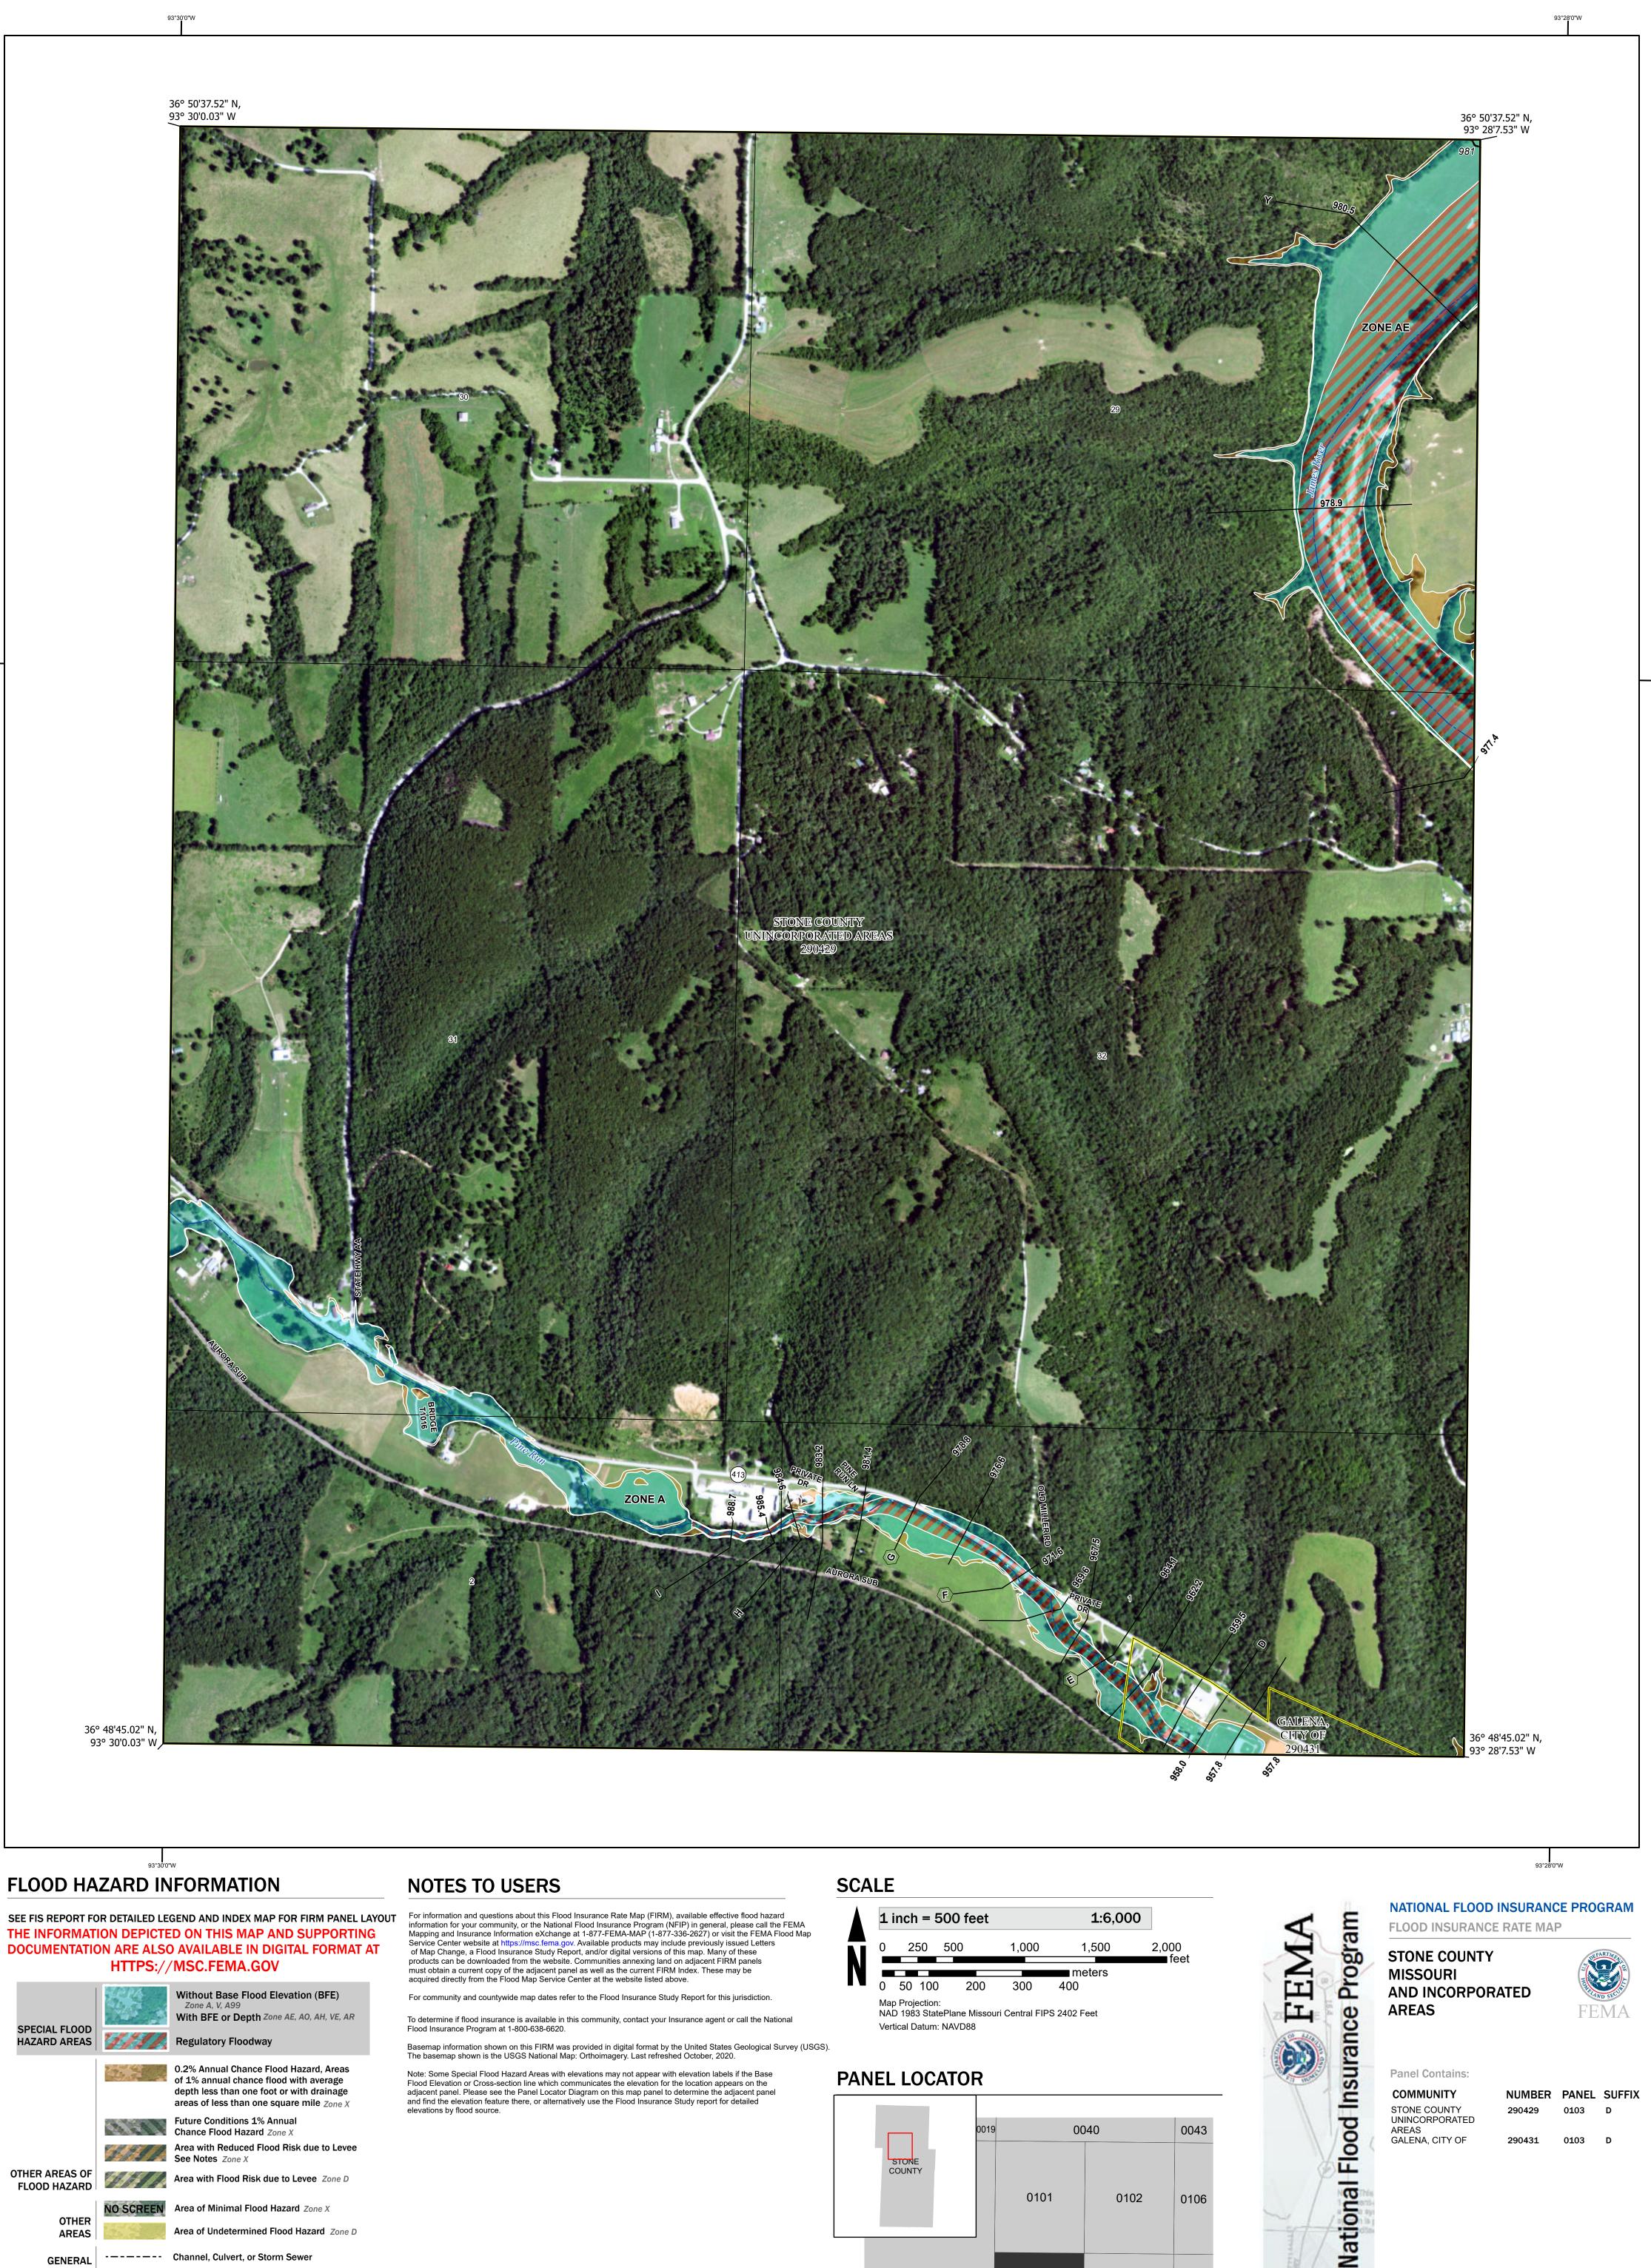

Basemap information shown on this FIRM was provided in digital format by the United States Geological Survey (USGS). The basemap shown is the USGS National Map: Orthoimagery. Last refreshed October, 2020.

Note: Some Special Flood Hazard Areas with elevations may not appear with elevation labels if the Base Flood Elevation or Cross-section line which communicates the elevation for the location appears on the adjacent panel. Please see the Panel Locator Diagram on this map panel to determine the adjacent panel and find the elevation feature there, or alternatively use the Flood Insurance Study report for detailed elevations by flood source.