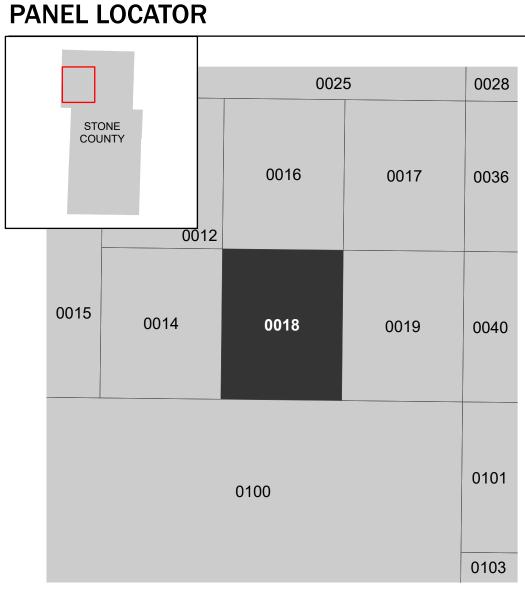

Note: Some Special Flood Hazard Areas with elevations may not appear with elevation labels if the Base Flood Elevation or Cross-section line which communicates the elevation for the location appears on the adjacent panel. Please see the Panel Locator Diagram on this map panel to determine the adjacent panel and find the elevation feature there, or alternatively use the Flood Insurance Study report for detailed elevations by flood source.