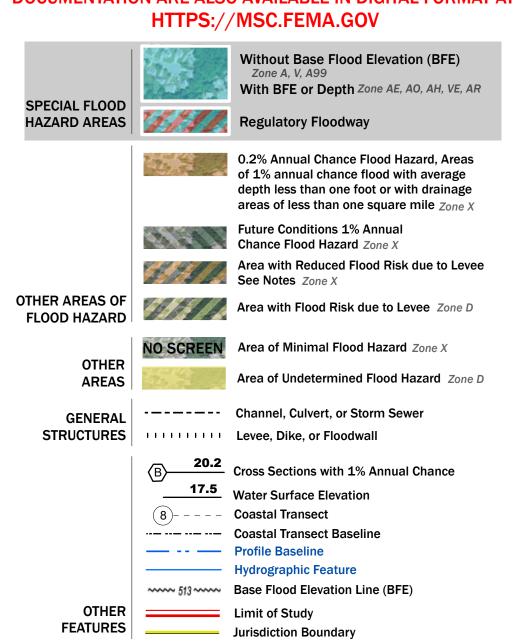

Note: Some Special Flood Hazard Areas with elevations may not appear with elevation labels if the Base Flood Elevation or Cross-section line which communicates the elevation for the location appears on the adjacent panel. Please see the Panel Locator Diagram on this map panel to determine the adjacent panel and find the elevation feature there, or alternatively use the Flood Insurance Study report for detailed elevations by flood source.