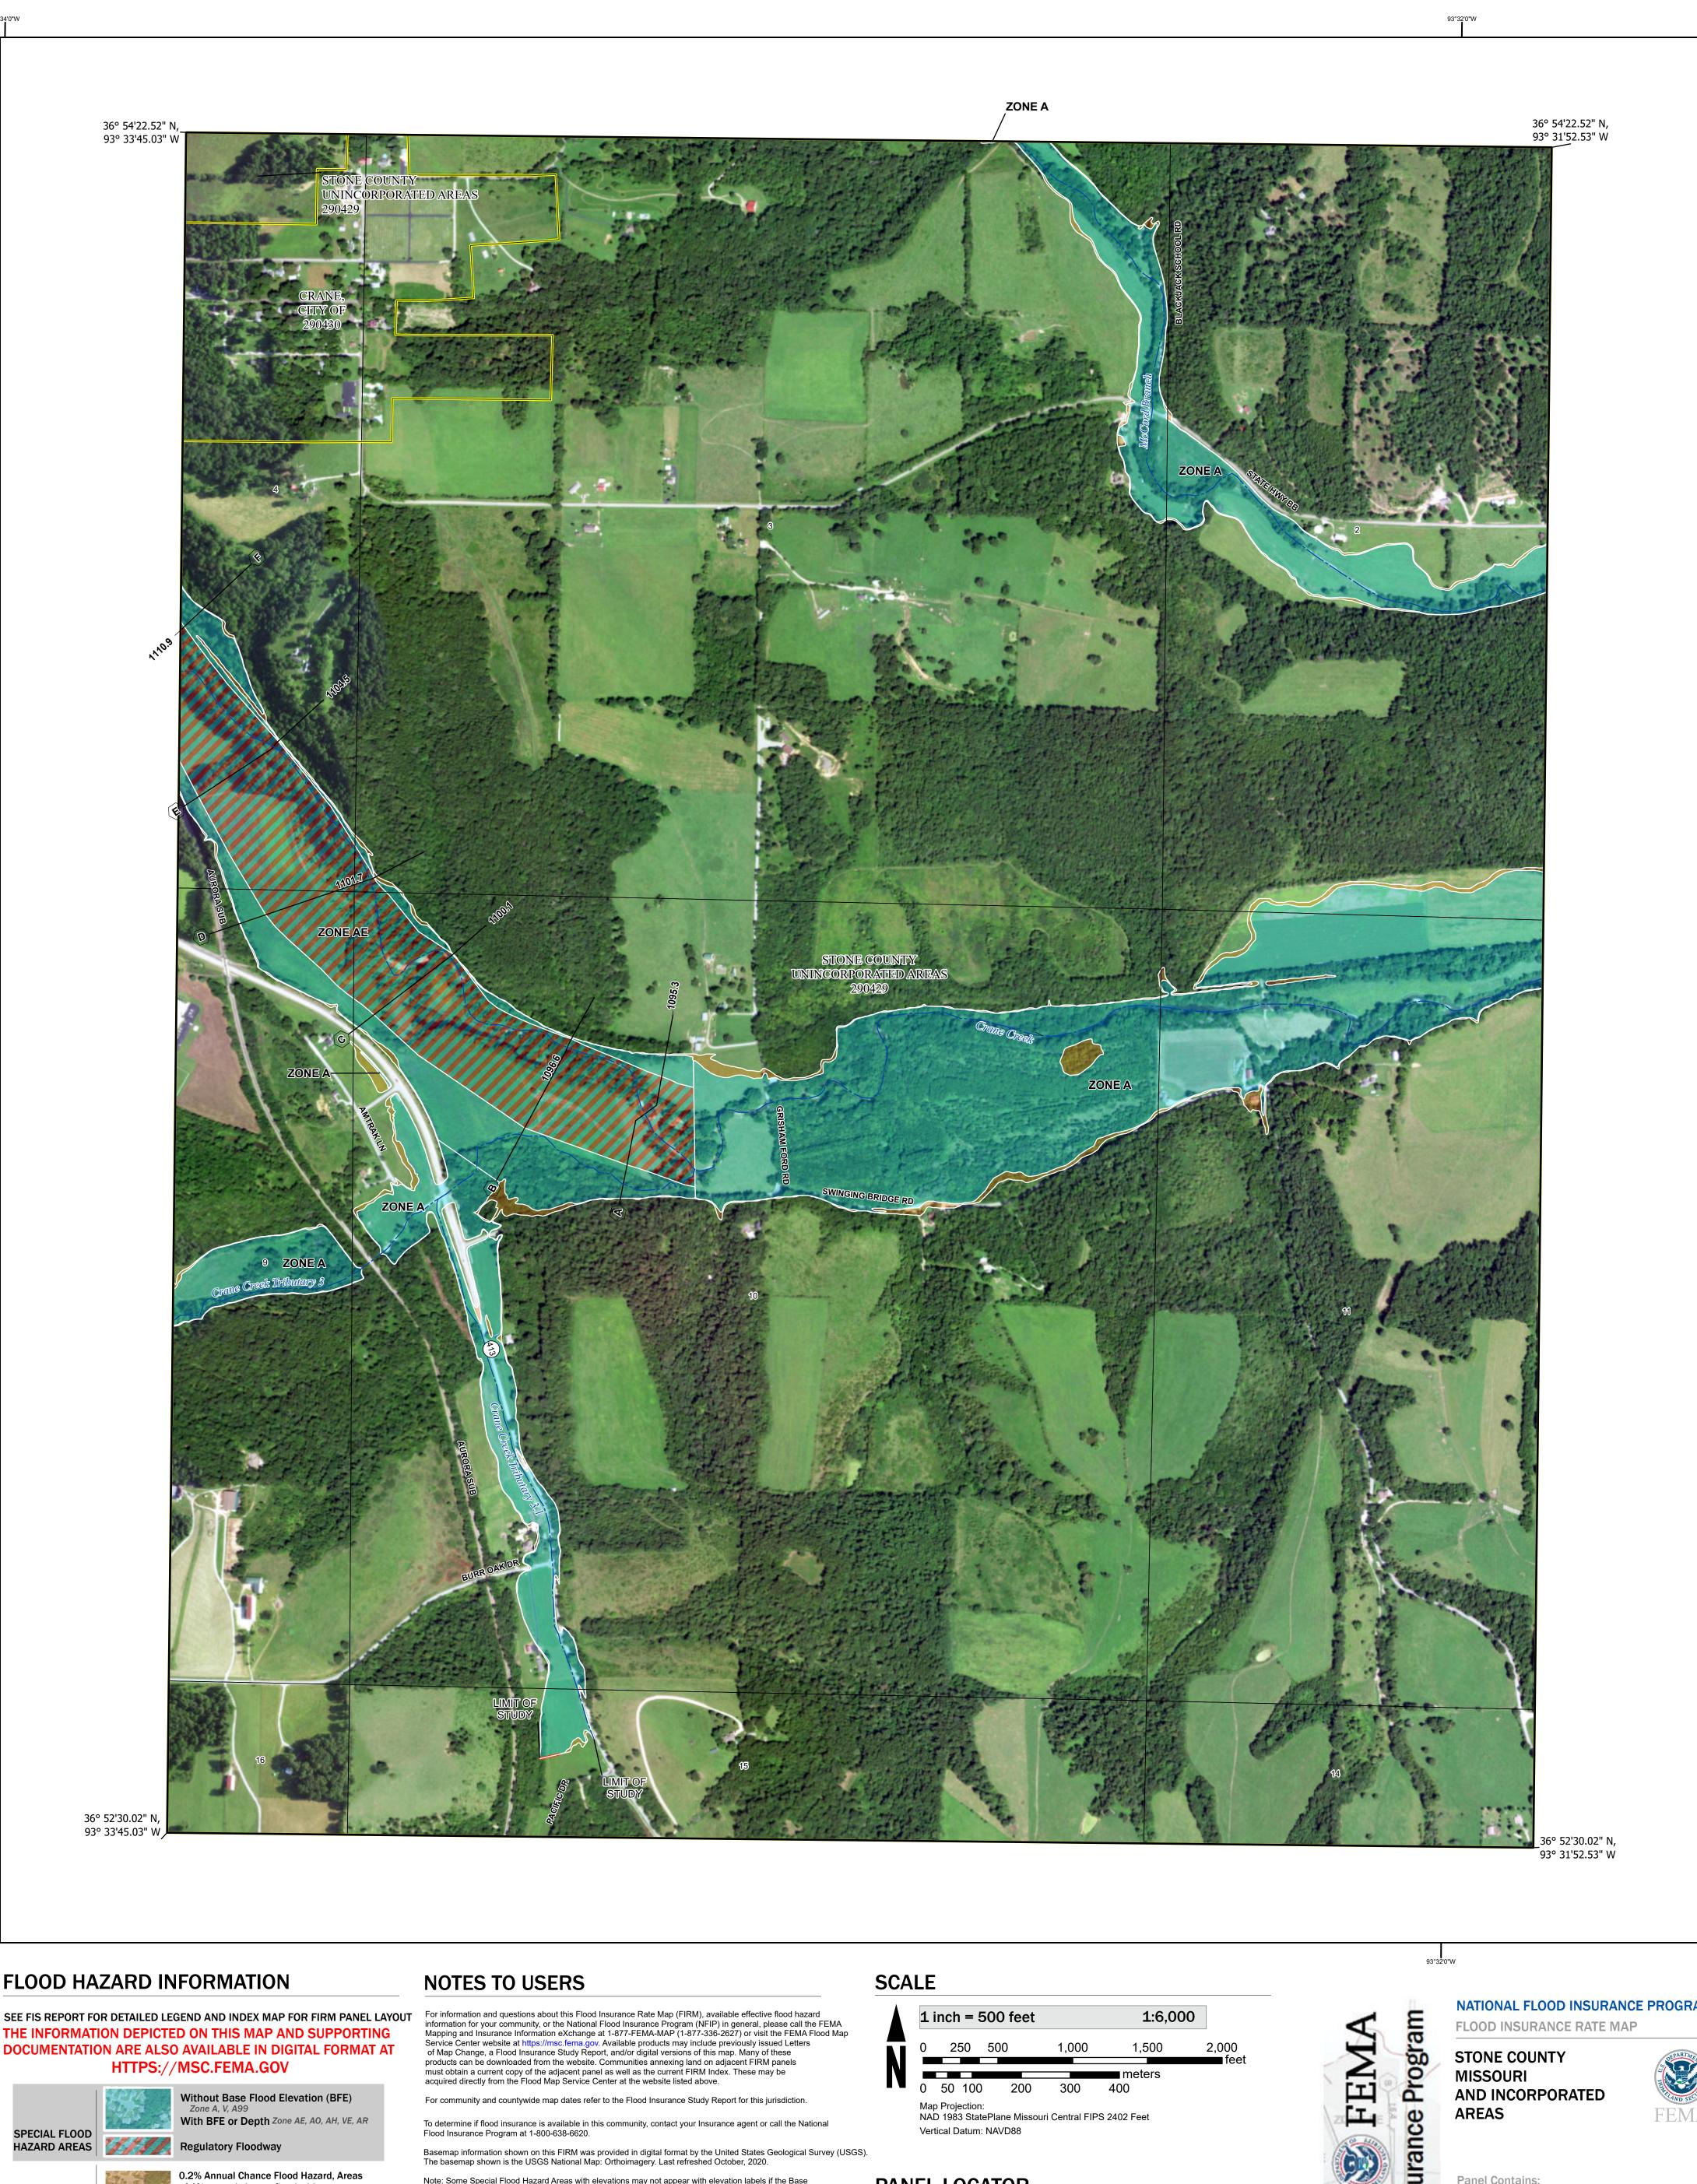

## FLOOD HAZARD INFORMATION

THE INFORMATION DEPICTED ON THIS MAP AND SUPPORTING DOCUMENTATION ARE ALSO AVAILABLE IN DIGITAL FORMAT AT

information for your community, or the National Flood Insurance Program (NFIP) in general, please call the FEMA Mapping and Insurance Information eXchange at 1-877-FEMA-MAP (1-877-336-2627) or visit the FEMA Flood Map Service Center website at https://msc.fema.gov. Available products may include previously issued Letters of Map Change, a Flood Insurance Study Report, and/or digital versions of this map. Many of these products can be downloaded from the website. Communities annexing land on adjacent FIRM panels must obtain a current copy of the adjacent panel as well as the current FIRM Index. These may be acquired directly from the Flood Map Service Center at the website listed above.

Basemap information shown on this FIRM was provided in digital format by the United States Geological Survey (USGS). The basemap shown is the USGS National Map: Orthoimagery. Last refreshed October, 2020.

Note: Some Special Flood Hazard Areas with elevations may not appear with elevation labels if the Base Flood Elevation or Cross-section line which communicates the elevation for the location appears on the adjacent panel. Please see the Panel Locator Diagram on this map panel to determine the adjacent panel and find the elevation feature there, or alternatively use the Flood Insurance Study report for detailed elevations by flood source.

Map Projection: NAD 1983 StatePlane Missouri Central FIPS 2402 Feet Vertical Datum: NAVD88

NATIONAL FLOOD INSURANCE PROGRAM

FLOOD INSURANCE RATE MAP

STONE COUNTY **MISSOURI** AND INCORPORATED

**Panel Contains:** 

**AREAS** 

COMMUNITY CRANE, CITY OF STONE COUNTY UNINCORPORATED AREAS 290430 0018

NUMBER PANEL SUFFIX 290429 0018

MAP NUMBER 29209C0018D **EFFECTIVE DATE Prelim Issue Date: 11/14/2022**