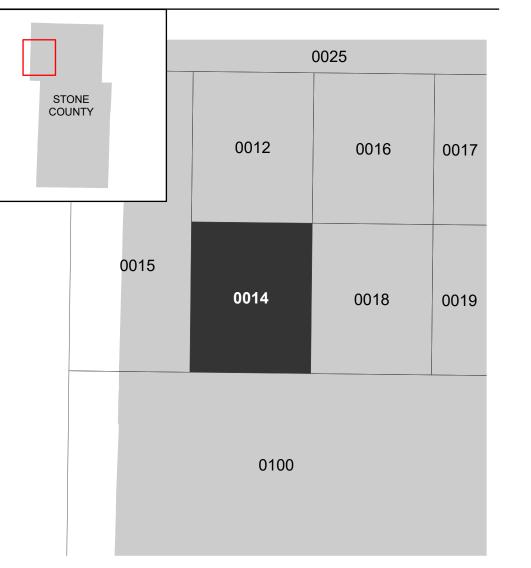

## PANEL LOCATOR

NATIONAL FLOOD INSURANCE PROGRAM National Flood Insurance Program FLOOD INSURANCE RATE MAP STONE COUNTY MISSOURI AND INCORPORATED AREAS **Panel Contains:** COMMUNITY NUMBER PANEL SUFFIX CRANE, CITY OF STONE COUNTY 290430 290429 UNINCORPORATED AREAS