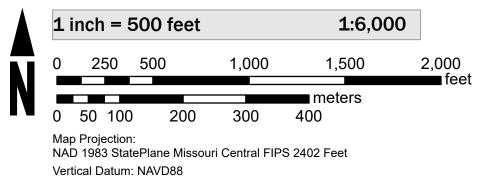

tive flood hazard

Service Center website at https://msc.fema.gov. Available products may include previously issued Letters of Map Change, a Flood Insurance Study Report, and/or digital versions of this map. Many of these products can be downloaded from the website. Communities annexing land on adjacent FIRM panels

information for your community, or the National Flood Insurance Program (NFIP) in general, please call the FEMA Mapping and Insurance Information eXchange at 1-877-FEMA-MAP (1-877-336-2627) or visit the FEMA Flood Map

## FLOOD HAZARD INFORMATION

## **NOTES TO USERS**

SEE FIS REPORT FOR DETAILED LEGEND AND INDEX MAP FOR FIRM PANEL LAYOUT THE INFORMATION DEPICTED ON THIS MAP AND SUPPORTING DOCUMENTATION ARE ALSO AVAILABLE IN DIGITAL FORMAT AT HTTPS://MSC.FEMA.GOV



## SCALE



## PANEL LOCATOR



NATIONAL FLOOD INSURANCE PROGRAM National Flood Insurance Program FLOOD INSURANCE RATE MAP STONE COUNTY MISSOURI AND INCORPORATED AREAS **Panel Contains:** COMMUNITY NUMBER PANEL SUFFIX CRANE, CITY OF STONE COUNTY 290430 290429 UNINCORPORATED AREAS

> MAP NUMBER 29209C0014D **EFFECTIVE DATE** Prelim Issue Date: 11/14/2022

0014

0014

D

D

93°34'0"W

**FEMA** 

93°34'0"W