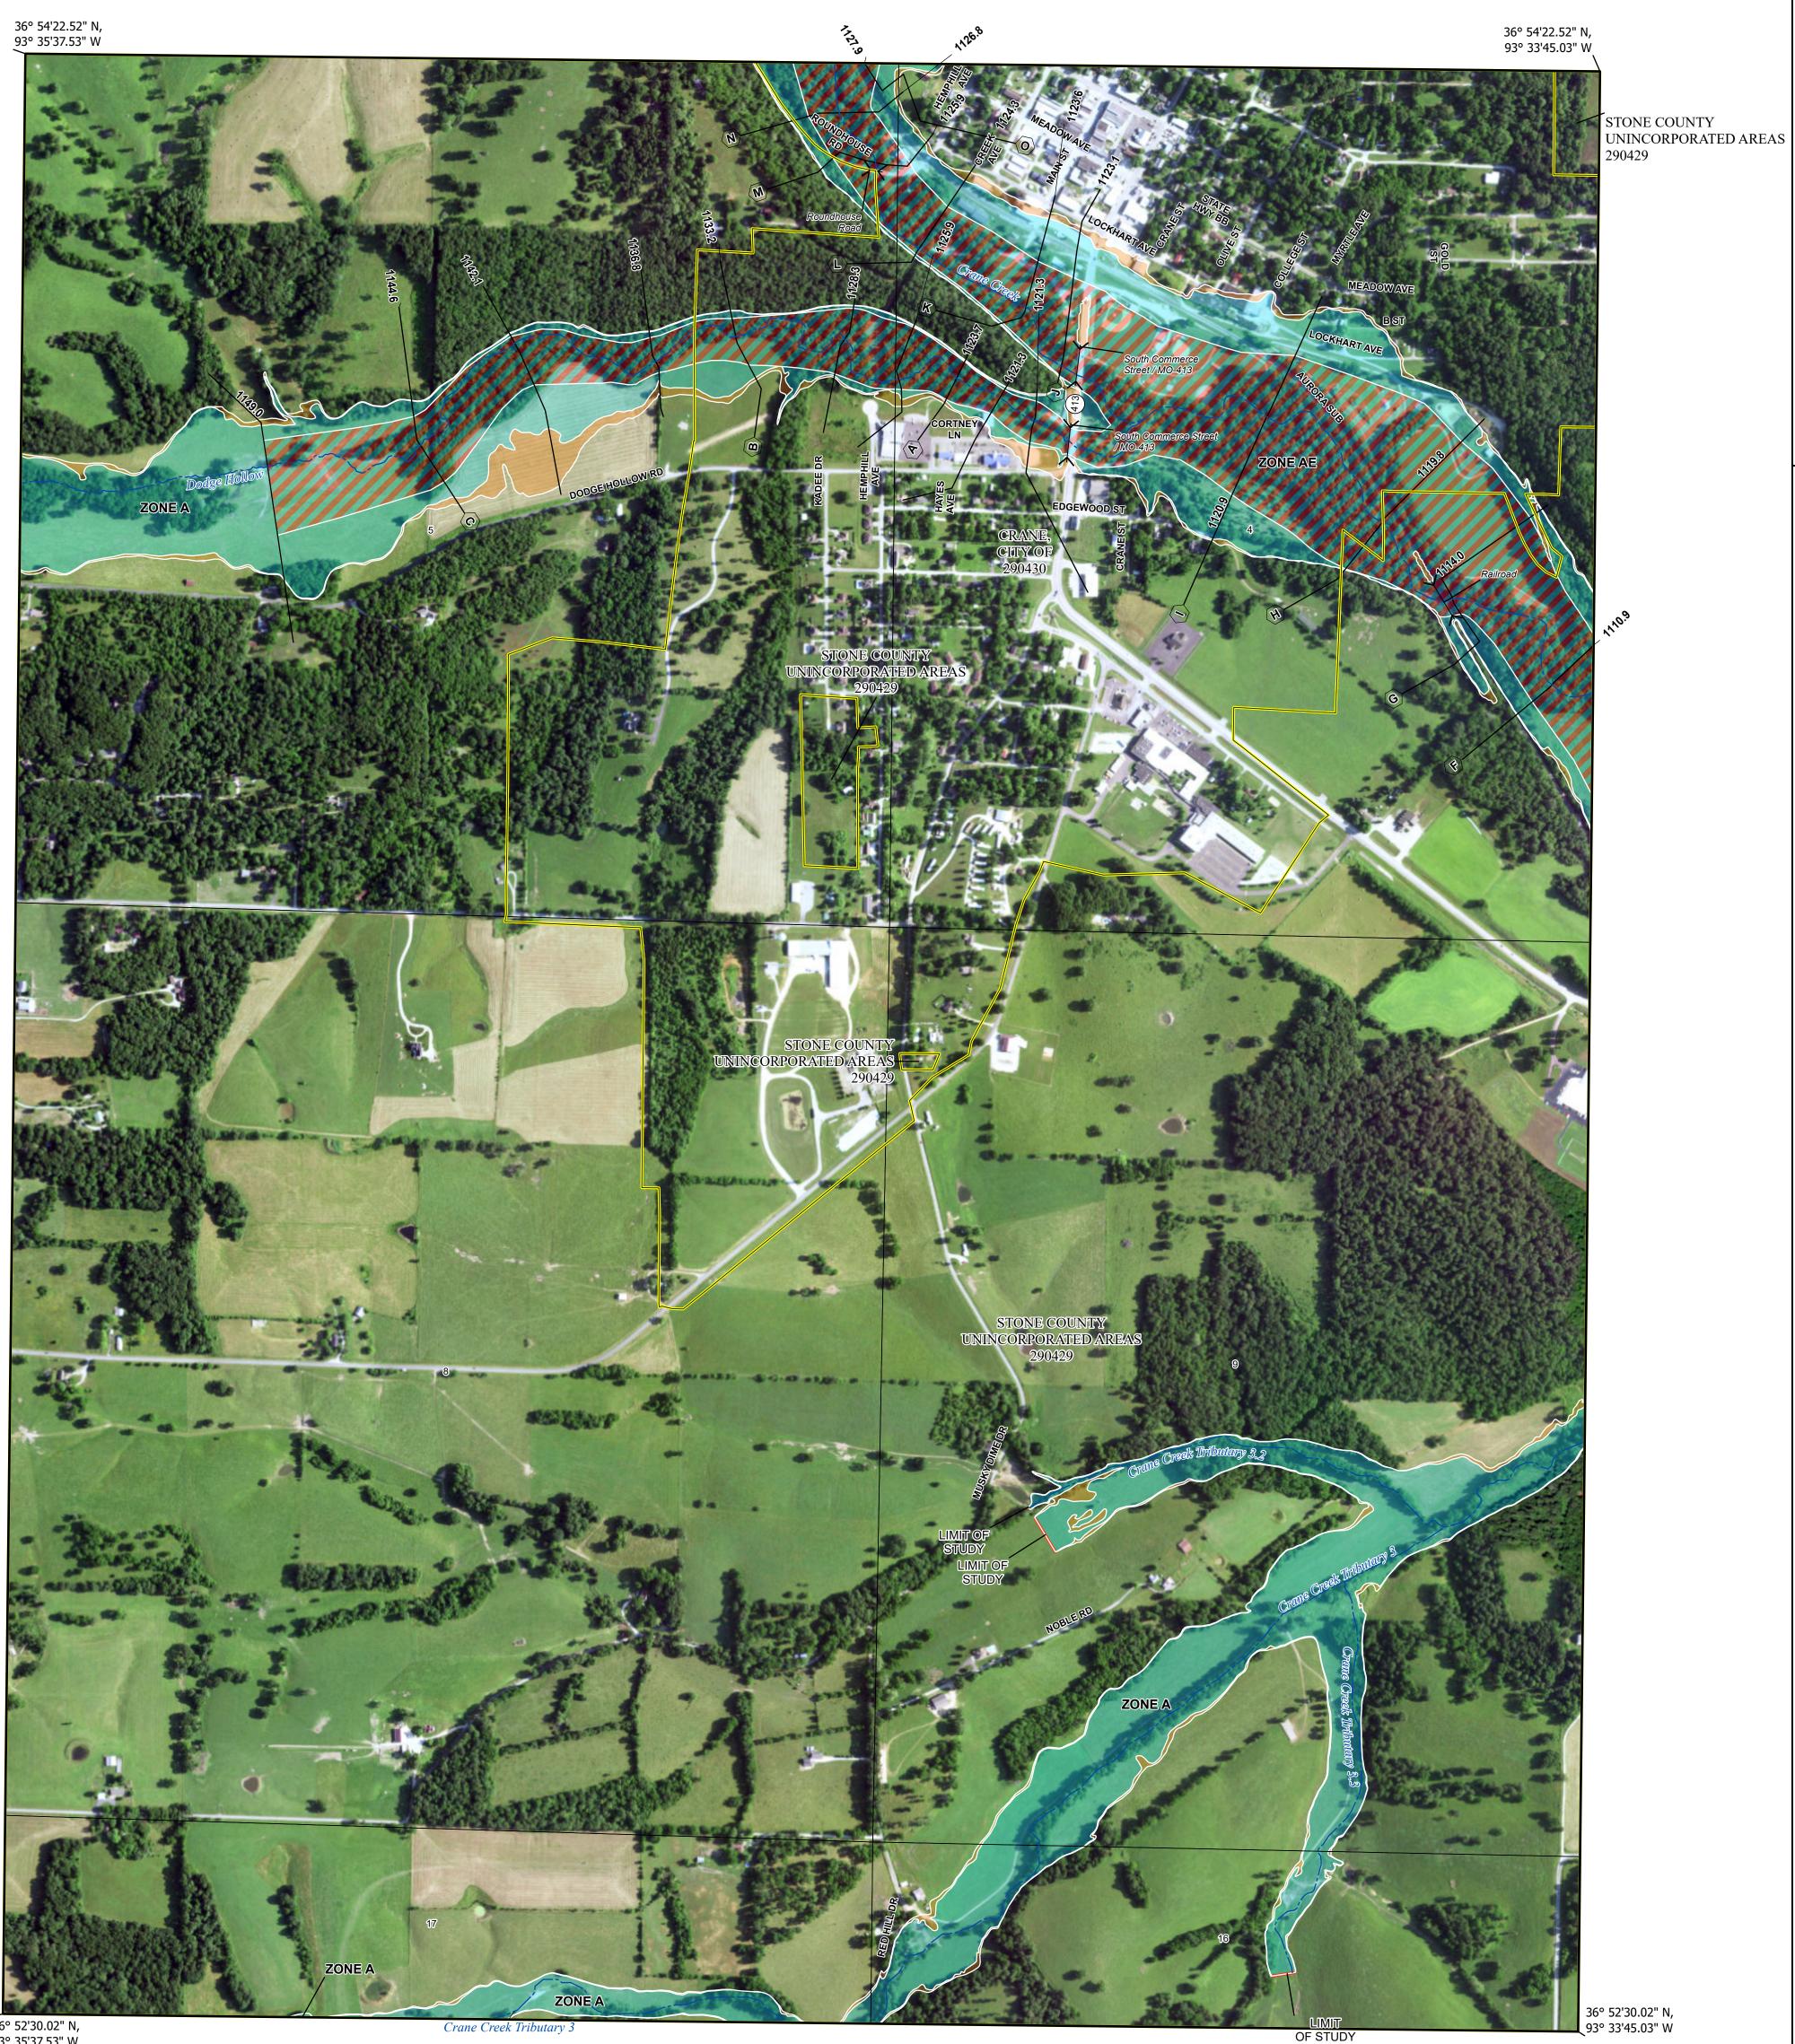

## PANEL LOCATOR

NATIONAL FLOOD INSURANCE PROGRAM National Flood Insurance Program FLOOD INSURANCE RATE MAP STONE COUNTY MISSOURI AND INCORPORATED AREAS **Panel Contains:** COMMUNITY NUMBER PANEL SUFFIX CRANE, CITY OF STONE COUNTY 290430 290429 UNINCORPORATED AREAS

> MAP NUMBER 29209C0014D **EFFECTIVE DATE** Prelim Issue Date: 11/14/2022

0014

0014

D

D

93°34'0"W

**FEMA** 

93°34'0"W