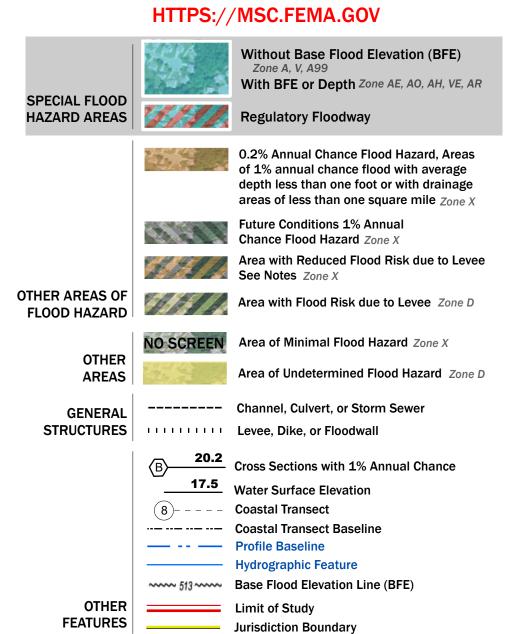

Note: Some Special Flood Hazard Areas with elevations may not appear with elevation labels if the Base Flood Elevation or Cross-section line which communicates the elevation for the location appears on the adjacent panel. Please see the Panel Locator Diagram on this map panel to determine the adjacent panel and find the elevation feature there, or alternatively use the Flood Insurance Study report for detailed elevations by flood source.