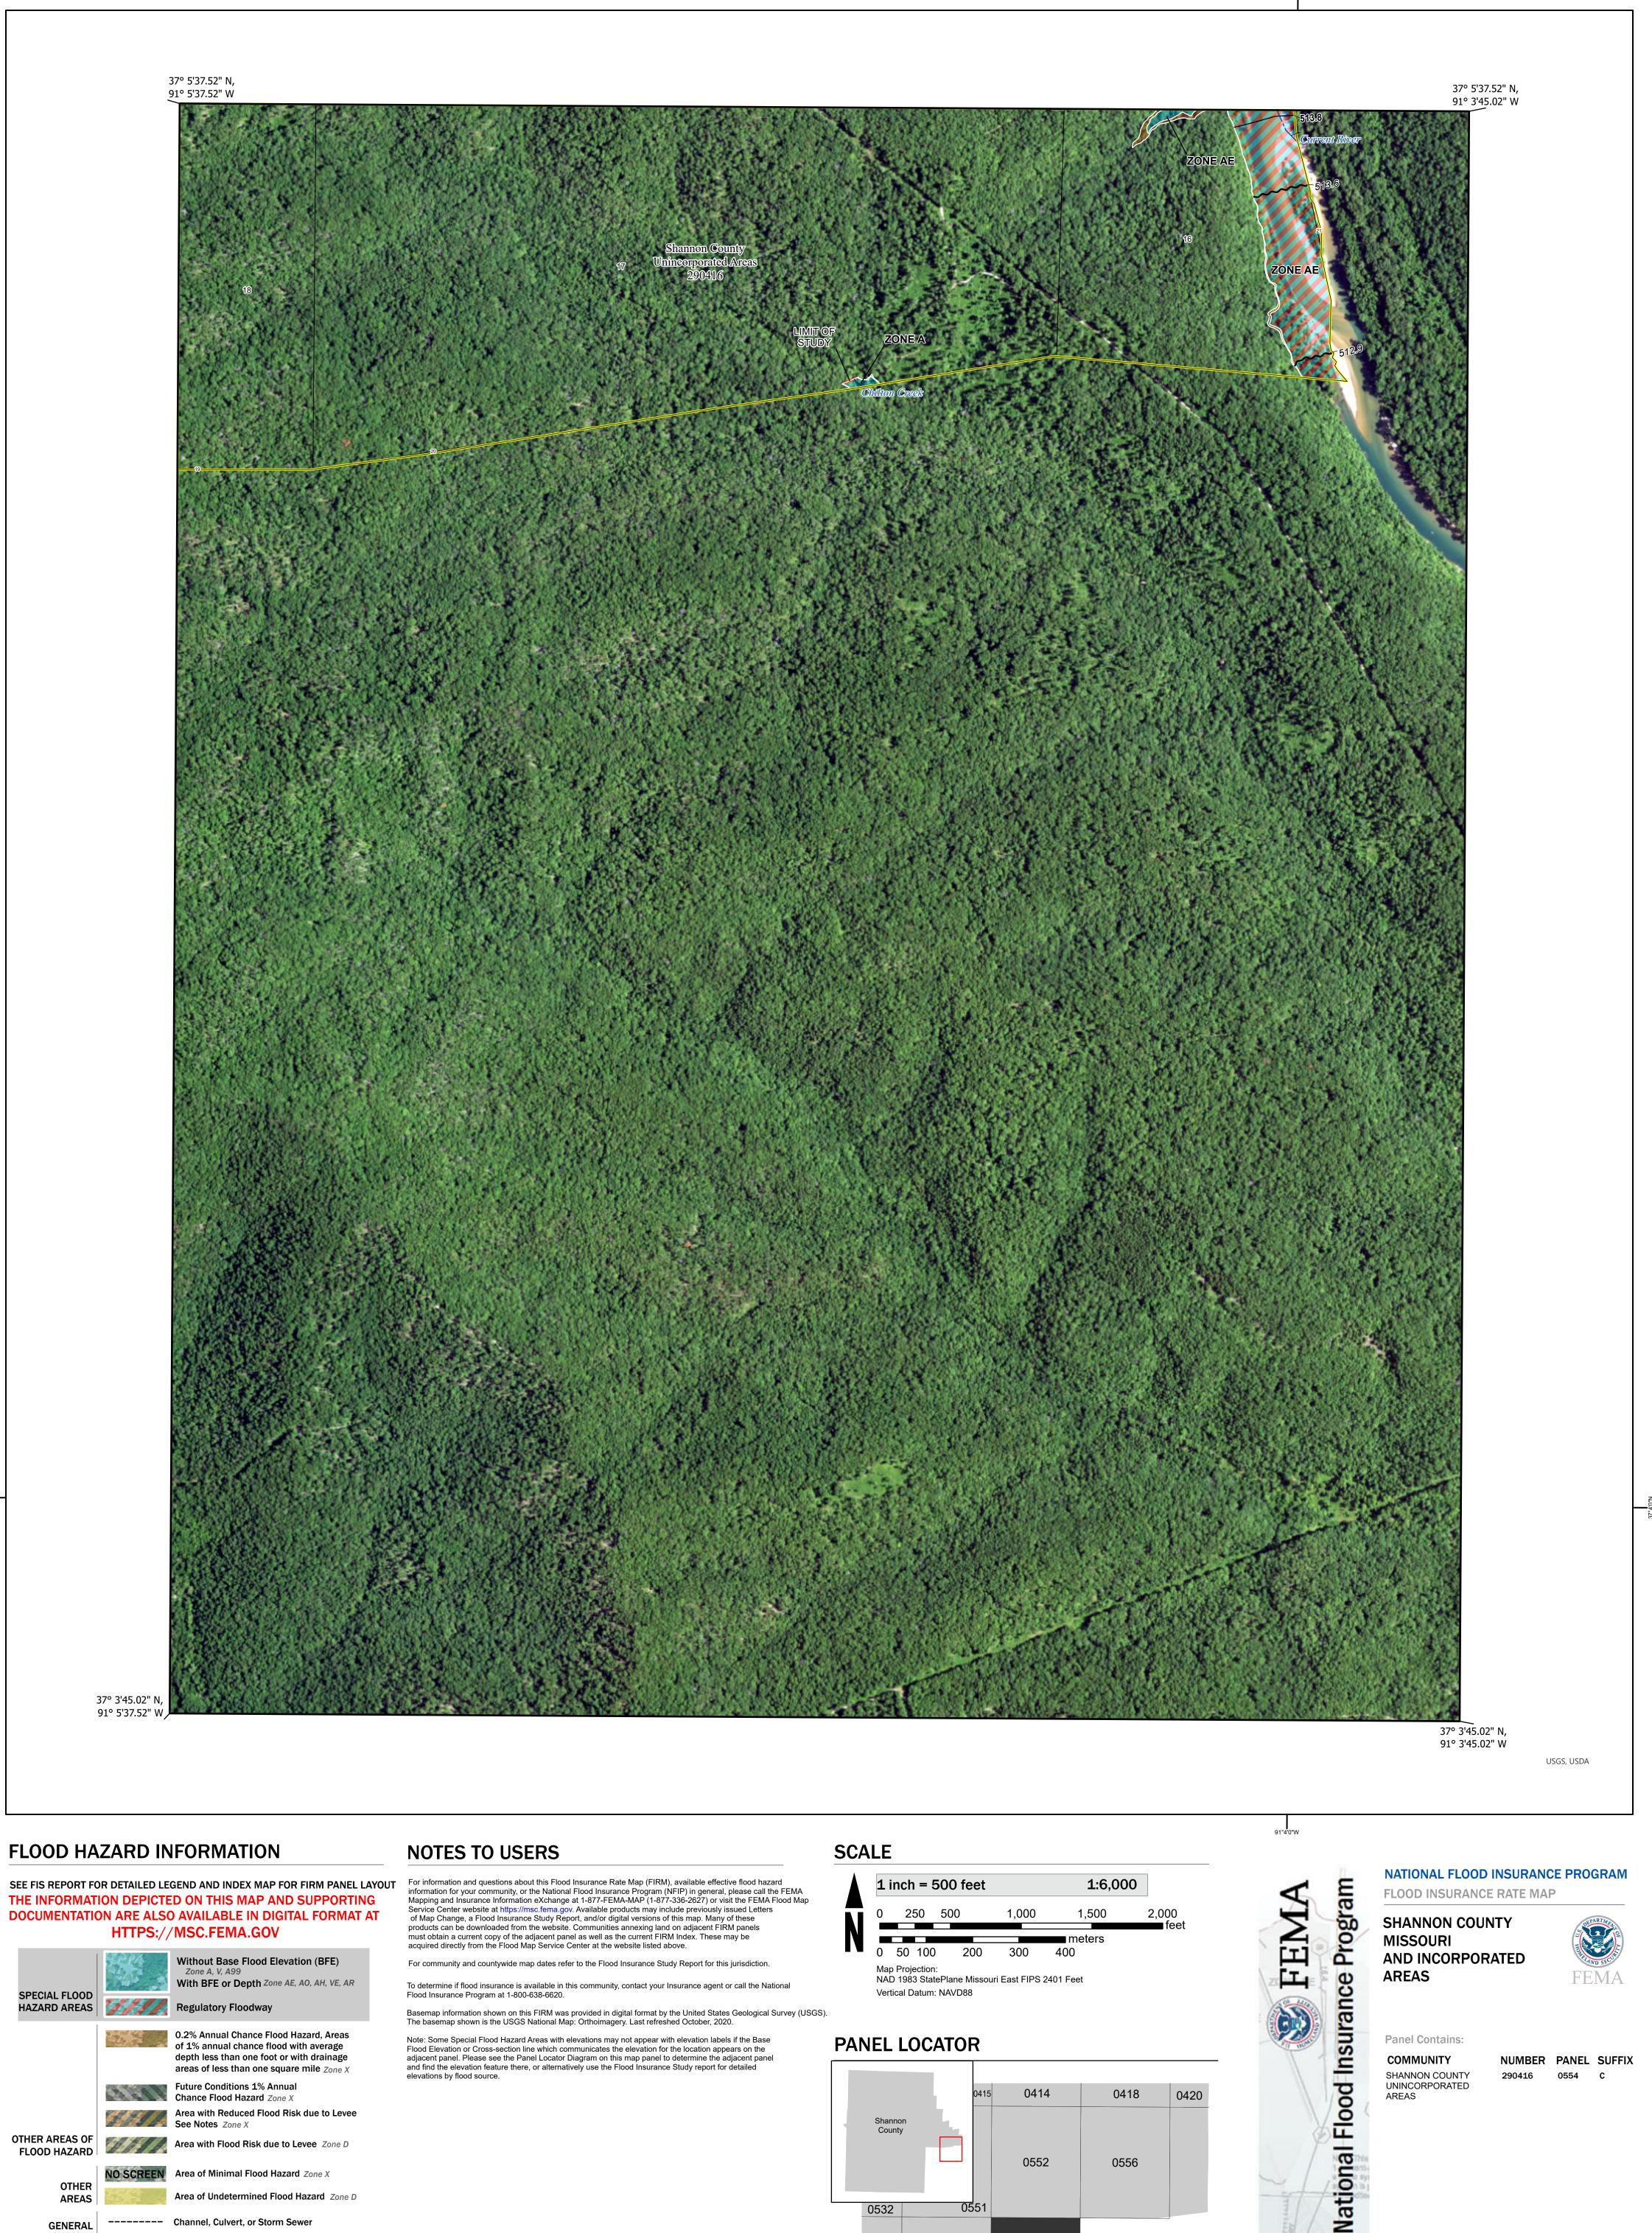

Note: Some Special Flood Hazard Areas with elevations may not appear with elevation labels if the Base Flood Elevation or Cross-section line which communicates the elevation for the location appears on the adjacent panel. Please see the Panel Locator Diagram on this map panel to determine the adjacent panel and find the elevation feature there, or alternatively use the Flood Insurance Study report for detailed elevations by flood source.