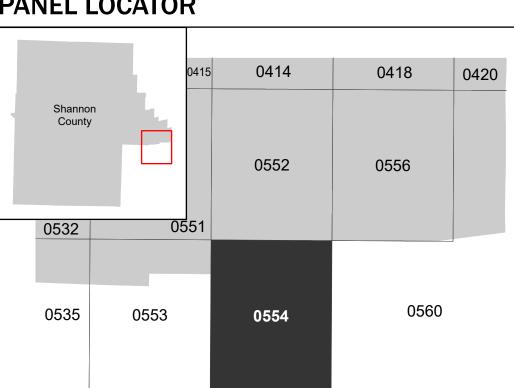

Note: Some Special Flood Hazard Areas with elevations may not appear with elevation labels if the Base Flood Elevation or Cross-section line which communicates the elevation for the location appears on the adjacent panel. Please see the Panel Locator Diagram on this map panel to determine the adjacent panel and find the elevation feature there, or alternatively use the Flood Insurance Study report for detailed elevations by flood source.

## PANEL LOCATOR

**SHANNON COUNTY** 

**MISSOURI** AND INCORPORATED **AREAS** 

**Panel Contains:** 

COMMUNITY SHANNON COUNTY UNINCORPORATED AREAS

NUMBER PANEL SUFFIX 290416 0554 C