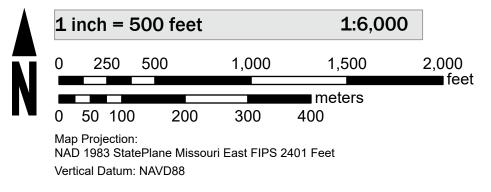

## SCALE

91°18'0"W

For information and questions about this Flood Insurance Rate Map (FIRM), available effective flood hazard

Service Center website at https://msc.fema.gov. Available products may include previously issued Letters of Map Change, a Flood Insurance Study Report, and/or digital versions of this map. Many of these products can be downloaded from the website. Communities annexing land on adjacent FIRM panels