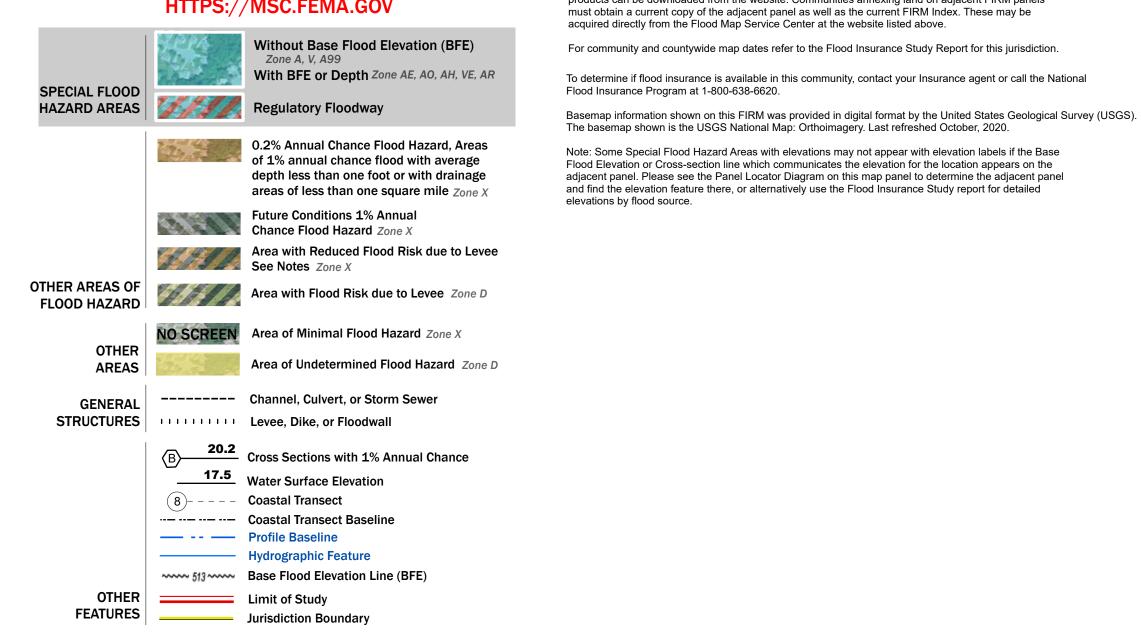

## **NOTES TO USERS**

SEE FIS REPORT FOR DETAILED LEGEND AND INDEX MAP FOR FIRM PANEL LAYOUT THE INFORMATION DEPICTED ON THIS MAP AND SUPPORTING DOCUMENTATION ARE ALSO AVAILABLE IN DIGITAL FORMAT AT HTTPS://MSC.FEMA.GOV

## SCALE

91°18'0"W

For information and questions about this Flood Insurance Rate Map (FIRM), available effective flood hazard

Service Center website at https://msc.fema.gov. Available products may include previously issued Letters of Map Change, a Flood Insurance Study Report, and/or digital versions of this map. Many of these products can be downloaded from the website. Communities annexing land on adjacent FIRM panels

information for your community, or the National Flood Insurance Program (NFIP) in general, please call the FEMA Mapping and Insurance Information eXchange at 1-877-FEMA-MAP (1-877-336-2627) or visit the FEMA Flood Map