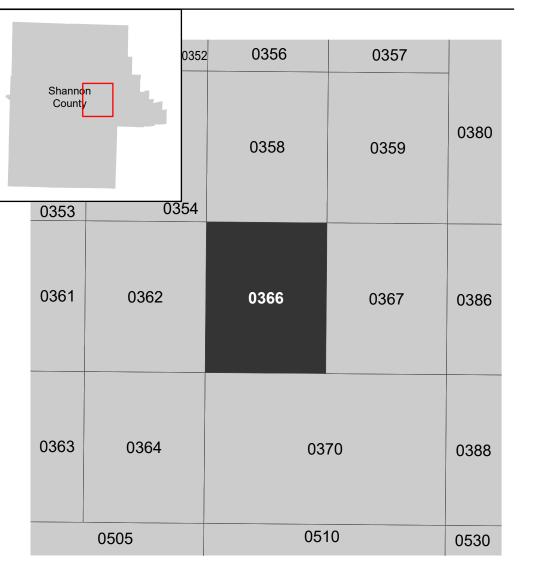

T THE INFORMATION DEPICTED ON THIS MAP AND SUPPORTING DOCUMENTATION ARE ALSO AVAILABLE IN DIGITAL FORMAT AT HTTPS://MSC.FEMA.GOV



## SCALE

91°18'0"W

For information and questions about this Flood Insurance Rate Map (FIRM), available effective flood hazard

Service Center website at https://msc.fema.gov. Available products may include previously issued Letters of Map Change, a Flood Insurance Study Report, and/or digital versions of this map. Many of these products can be downloaded from the website. Communities annexing land on adjacent FIRM panels

information for your community, or the National Flood Insurance Program (NFIP) in general, please call the FEMA Mapping and Insurance Information eXchange at 1-877-FEMA-MAP (1-877-336-2627) or visit the FEMA Flood Map



### PANEL LOCATOR



# NATIONAL FLOOD INSURANCE PROGRAM National Flood Insurance Program **FEMA** FLOOD INSURANCE RATE MAP SHANNON COUNTY MISSOURI AND INCORPORATED AREAS **Panel Contains:** COMMUNITY NUMBER PANEL SUFFIX SHANNON COUNTY 290416 UNINCORPORATED AREAS

MAP NUMBER 29203C0366C EFFECTIVE DATE Prelim Issue Date: 02/28/2024

0366 C