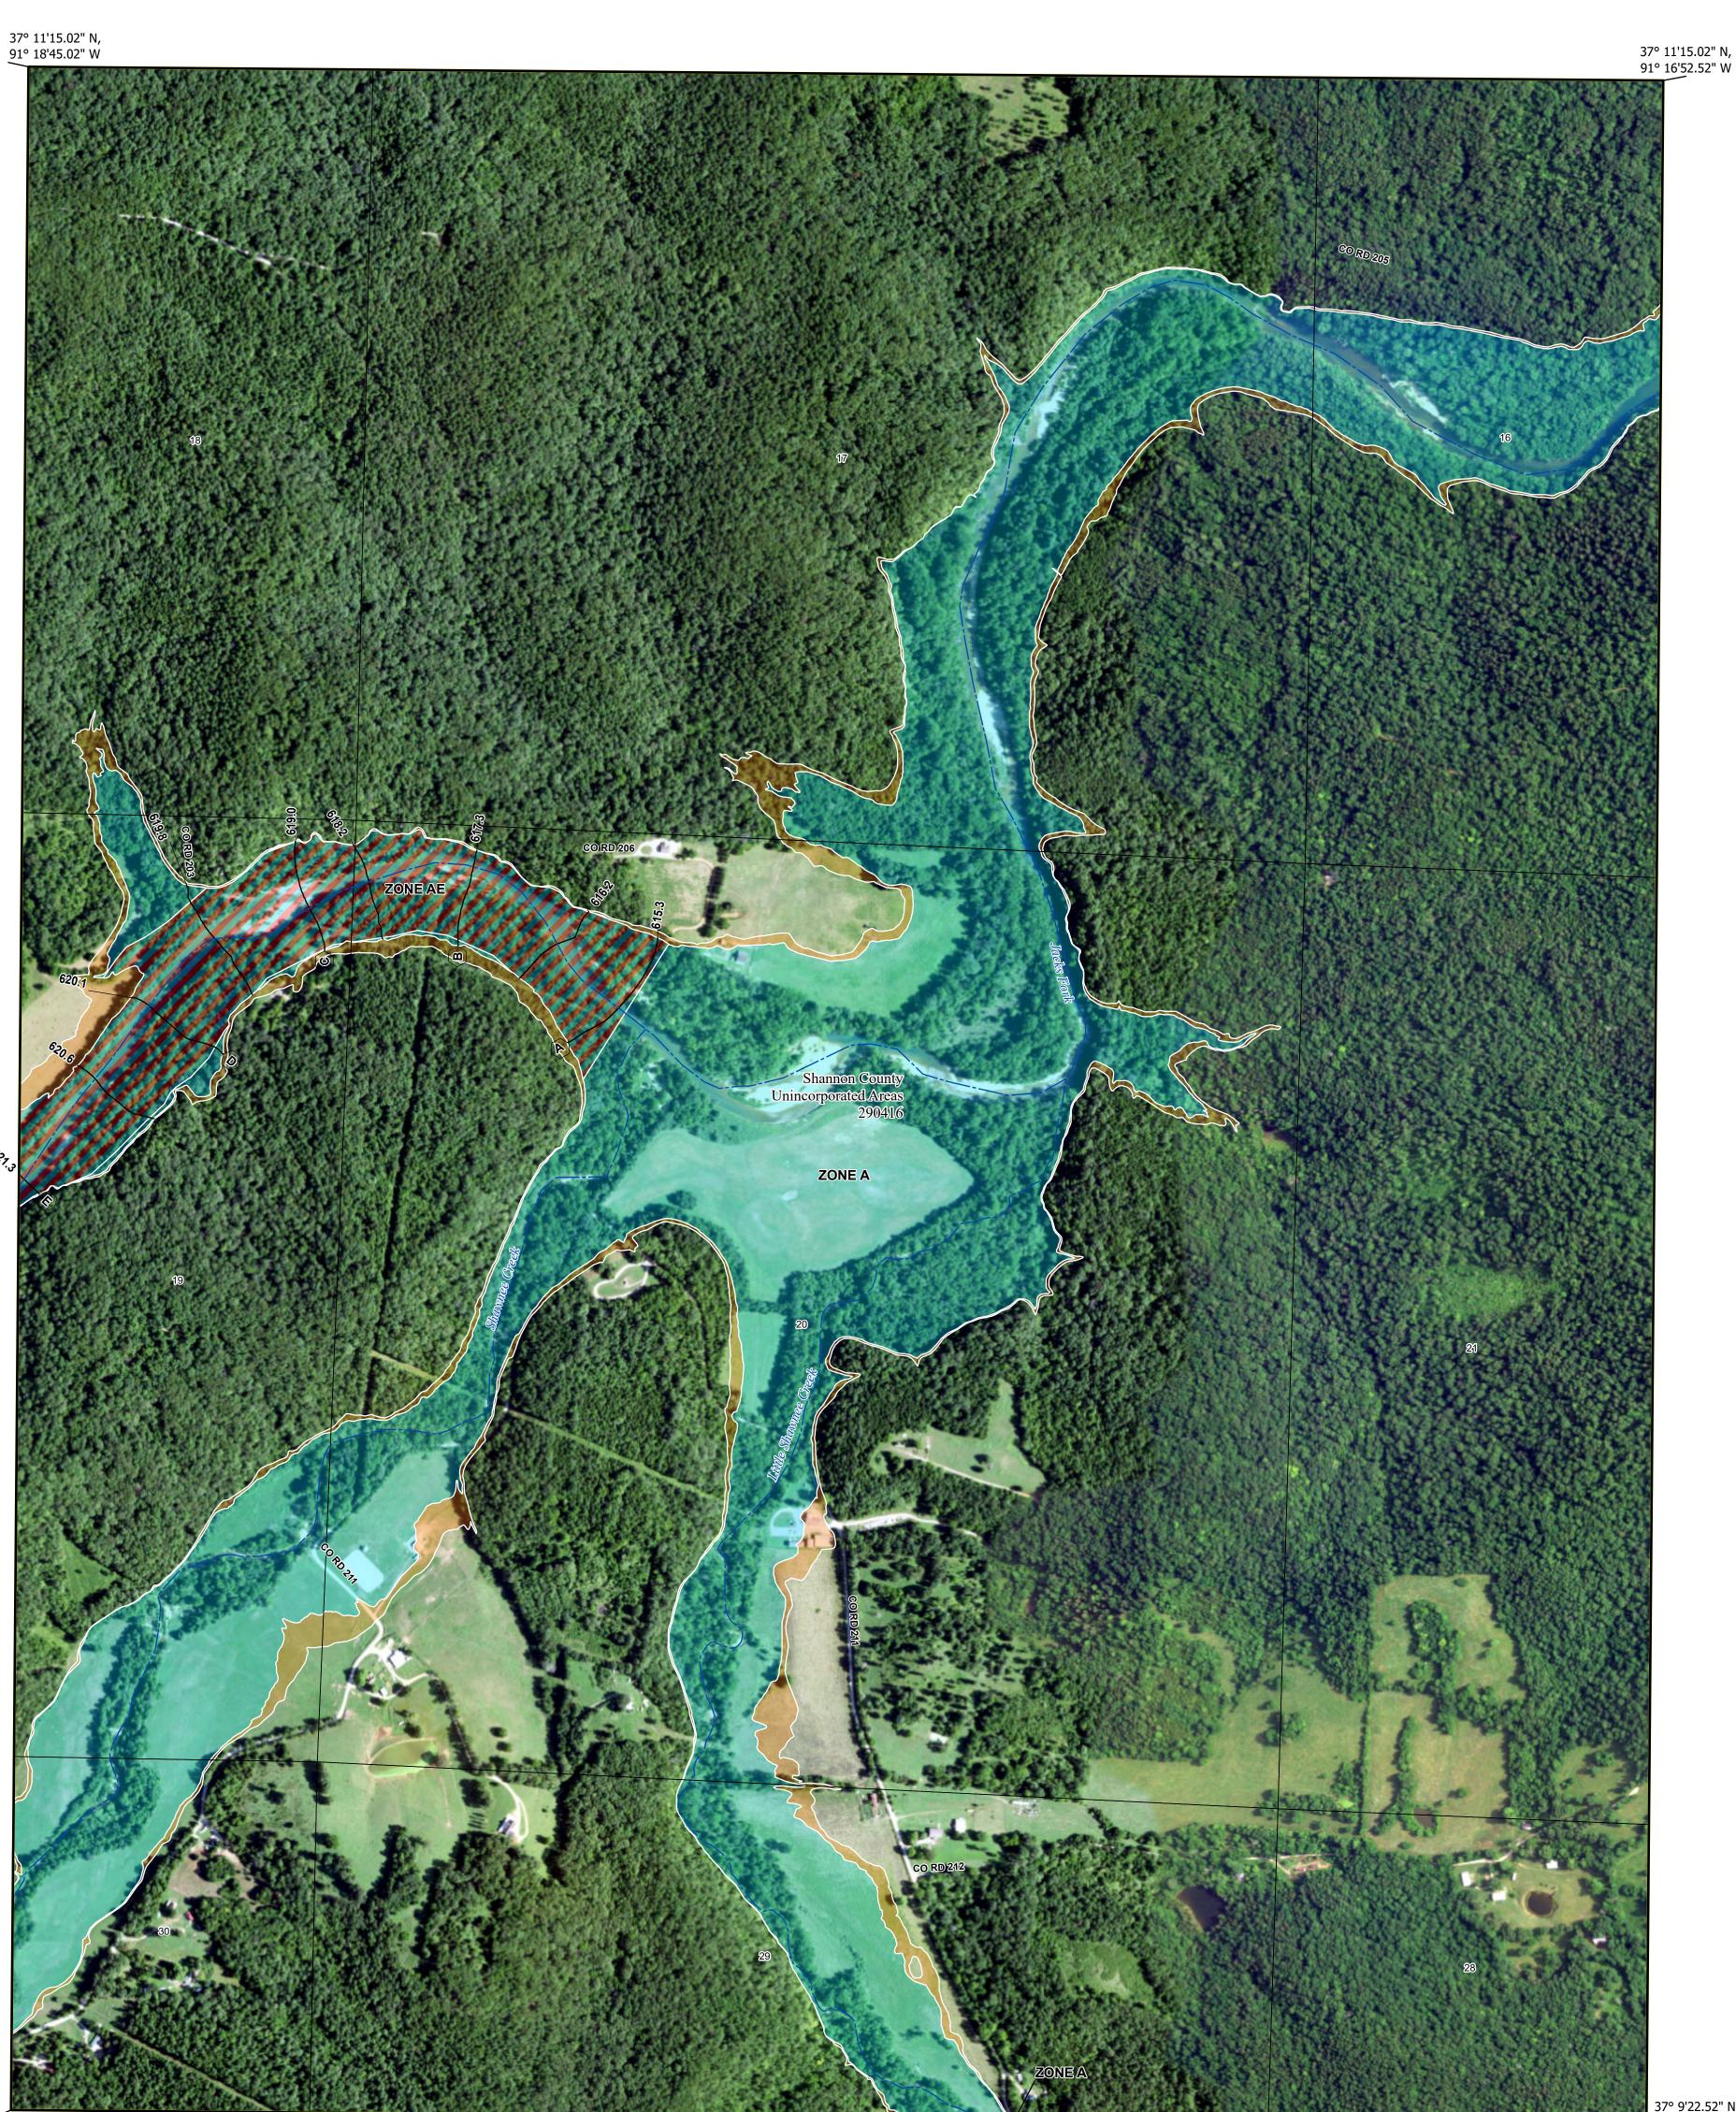

#### **FLOOD HAZARD INFORMATION**

# NATIONAL FLOOD INSURANCE PROGRAM National Flood Insurance Program **FEMA** FLOOD INSURANCE RATE MAP SHANNON COUNTY MISSOURI AND INCORPORATED AREAS **Panel Contains:** COMMUNITY NUMBER PANEL SUFFIX SHANNON COUNTY 290416 UNINCORPORATED AREAS

MAP NUMBER 29203C0366C EFFECTIVE DATE Prelim Issue Date: 02/28/2024

0366 C