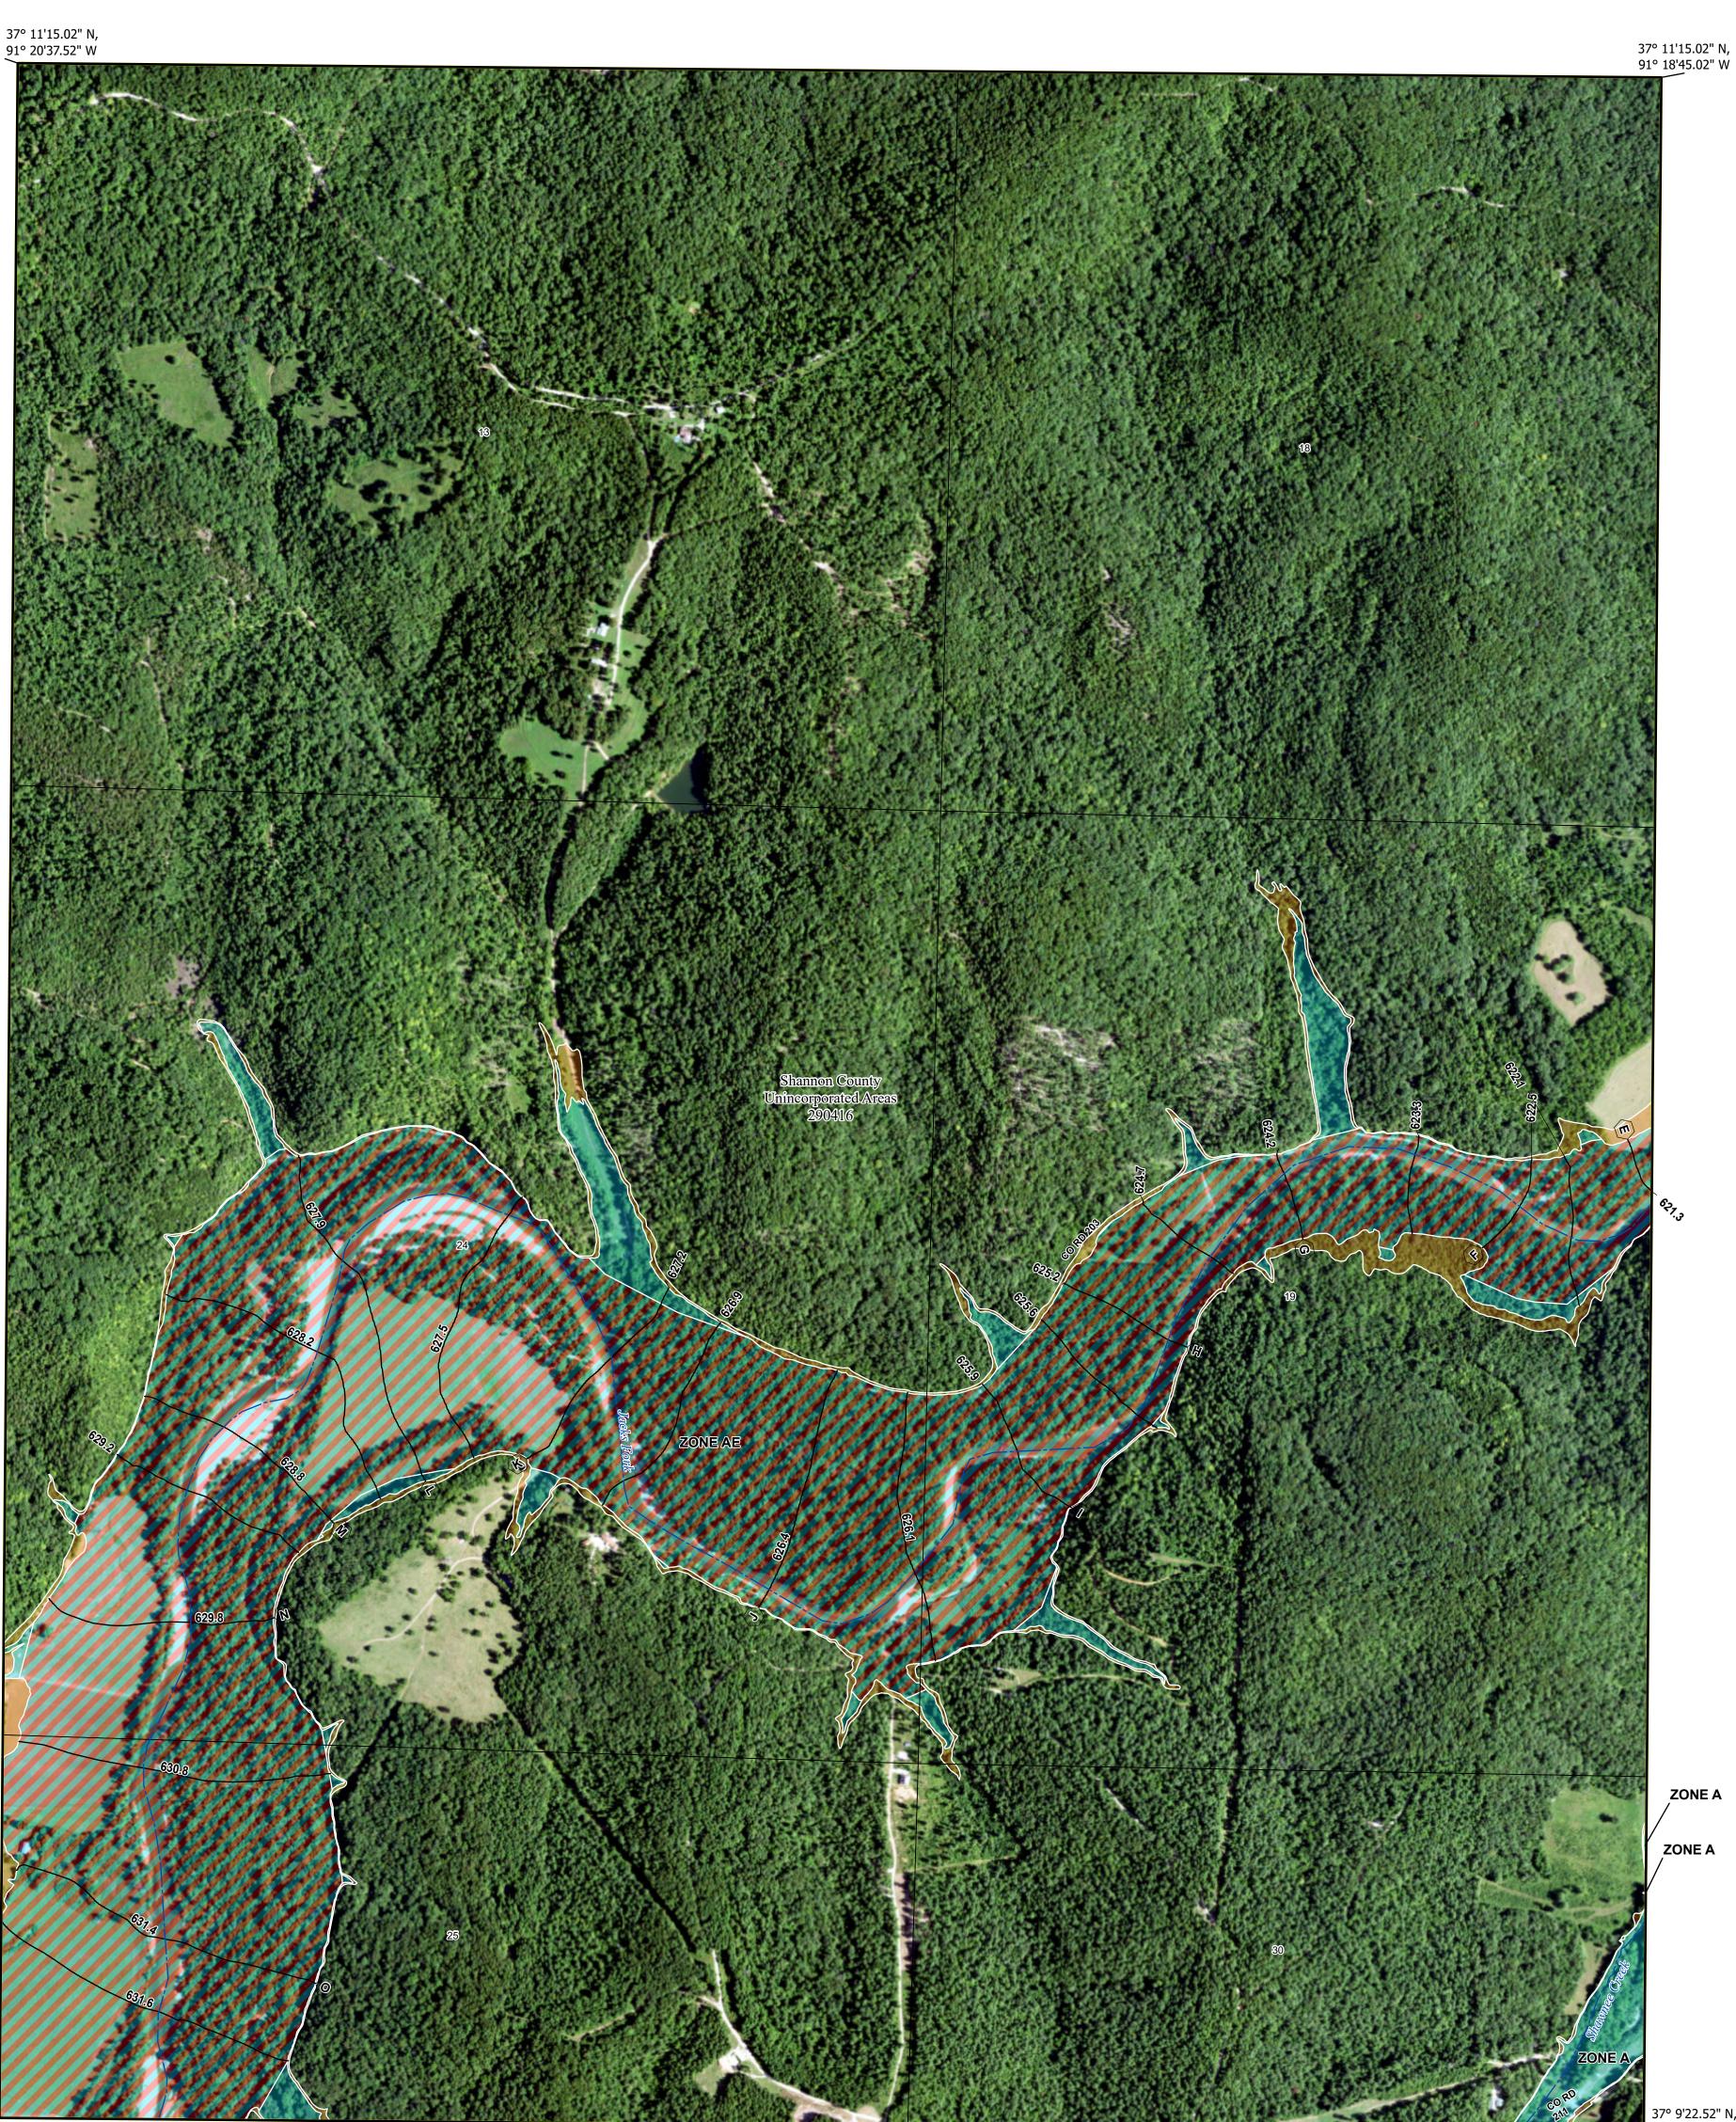

# NATIONAL FLOOD INSURANCE PROGRAM National Flood Insurance Program **FEMA** FLOOD INSURANCE RATE MAP SHANNON COUNTY MISSOURI AND INCORPORATED AREAS **Panel Contains:** COMMUNITY NUMBER PANEL SUFFIX SHANNON COUNTY 290416 UNINCORPORATED AREAS

MAP NUMBER 29203C0362C EFFECTIVE DATE Prelim Issue Date: 02/28/2024

0362 C