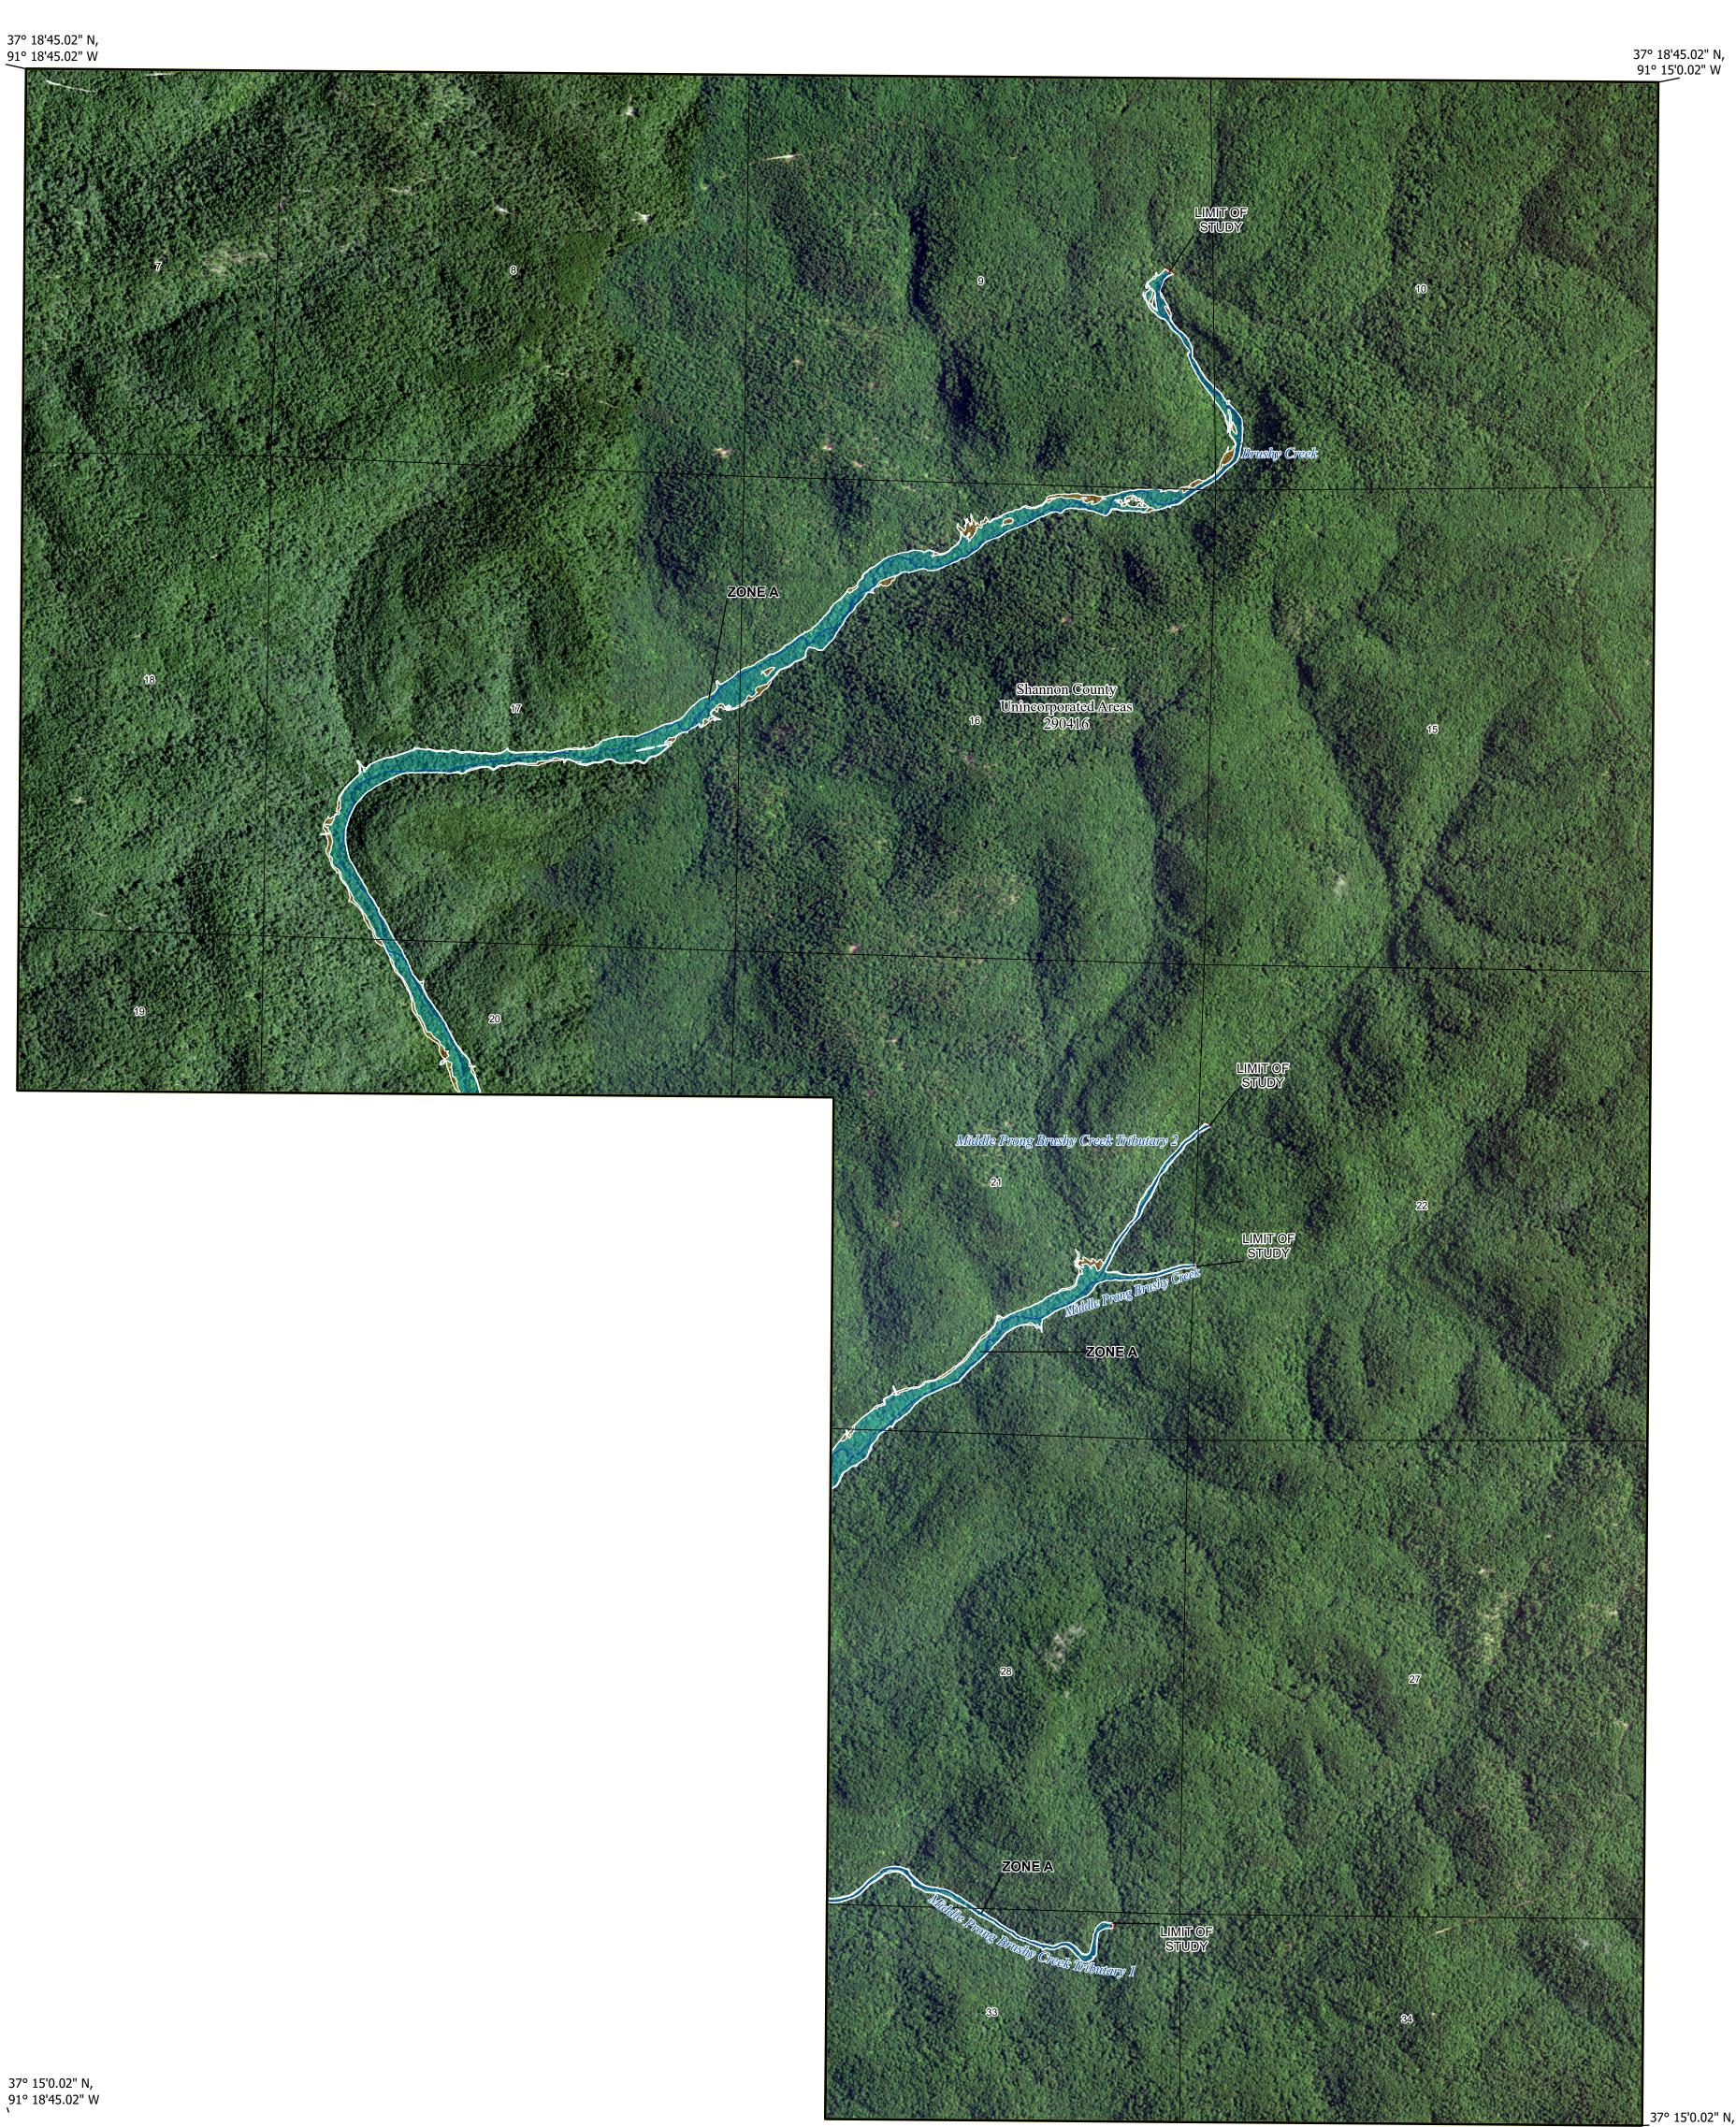

Basemap information shown on this FIRM was provided in digital format by the United States Geological Survey (USGS). The basemap shown is the USGS National Map: Orthoimagery. Last refreshed October, 2020.

Note: Some Special Flood Hazard Areas with elevations may not appear with elevation labels if the Base Flood Elevation or Cross-section line which communicates the elevation for the location appears on the adjacent panel. Please see the Panel Locator Diagram on this map panel to determine the adjacent panel and find the elevation feature there, or alternatively use the Flood Insurance Study report for detailed elevations by flood source.