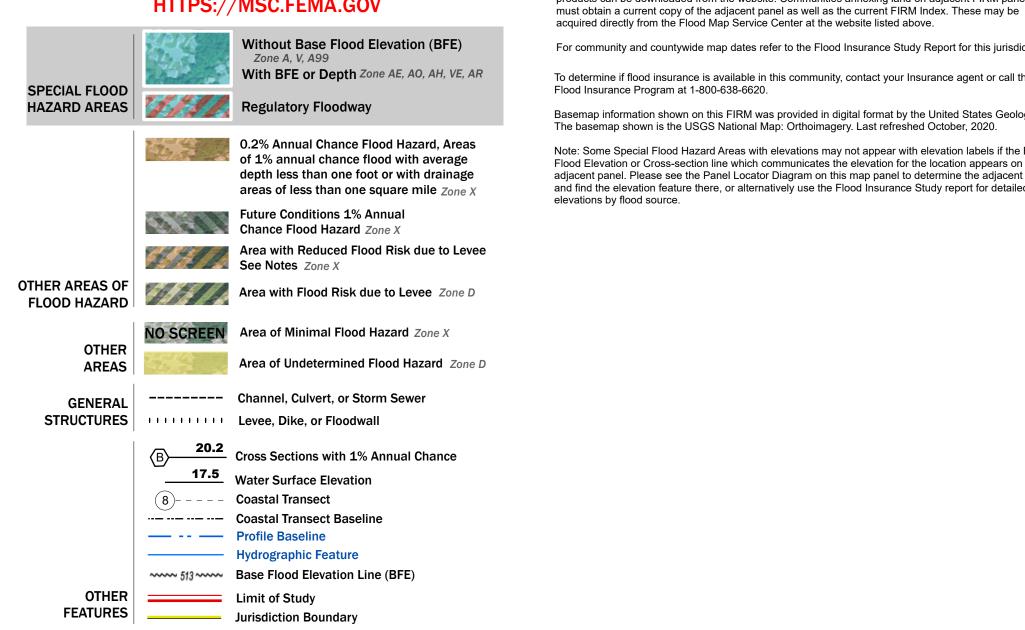

### **FLOOD HAZARD INFORMATION**

## **NOTES TO USERS**

91°18'0"W

SEE FIS REPORT FOR DETAILED LEGEND AND INDEX MAP FOR FIRM PANEL LAYOUT THE INFORMATION DEPICTED ON THIS MAP AND SUPPORTING DOCUMENTATION ARE ALSO AVAILABLE IN DIGITAL FORMAT AT HTTPS://MSC.FEMA.GOV

### For information and questions about this Flood Insurance Rate Map (FIRM), available effective flood hazard information for your community, or the National Flood Insurance Program (NFIP) in general, please call the FEMA Mapping and Insurance Information eXchange at 1-877-FEMA-MAP (1-877-336-2627) or visit the FEMA Flood Map Service Center website at https://msc.fema.gov. Available products may include previously issued Letters of Map Change, a Flood Insurance Study Report, and/or digital versions of this map. Many of these products can be downloaded from the website. Communities annexing land on adjacent FIRM panels

For community and countywide map dates refer to the Flood Insurance Study Report for this jurisdiction.

To determine if flood insurance is available in this community, contact your Insurance agent or call the National Flood Insurance Program at 1-800-638-6620.

Basemap information shown on this FIRM was provided in digital format by the United States Geological Survey (USGS). The basemap shown is the USGS National Map: Orthoimagery. Last refreshed October, 2020.

Note: Some Special Flood Hazard Areas with elevations may not appear with elevation labels if the Base Flood Elevation or Cross-section line which communicates the elevation for the location appears on the adjacent panel. Please see the Panel Locator Diagram on this map panel to determine the adjacent panel and find the elevation feature there, or alternatively use the Flood Insurance Study report for detailed elevations by flood source.