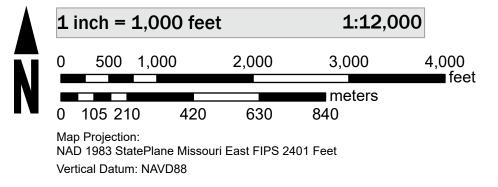

f flood insurance is available in this community, contact your Insurance agent or call the National Flood Insurance Program at 1-800-638-6620.

Basemap information shown on this FIRM was provided in digital format by the United States Geological Survey (USGS). The basemap shown is the USGS National Map: Orthoimagery. Last refreshed October, 2020.

Note: Some Special Flood Hazard Areas with elevations may not appear with elevation labels if the Base Flood Elevation or Cross-section line which communicates the elevation for the location appears on the adjacent panel. Please see the Panel Locator Diagram on this map panel to determine the adjacent panel and find the elevation feature there, or alternatively use the Flood Insurance Study report for detailed elevations by flood source.

SCALE



91°16'0"W

### PANEL LOCATOR



# NATIONAL FLOOD INSURANCE PROGRAM National Flood Insurance Program **FEMA** MISSOURI AND INCORPORATED AREAS **Panel Contains:** COMMUNITY SHANNON COUNTY UNINCORPORATED AREAS

- -----

MAP NUMBER 29203C0220C EFFECTIVE DATE Prelim Issue Date: 02/28/2024

FLOOD INSURANCE RATE MAP SHANNON COUNTY