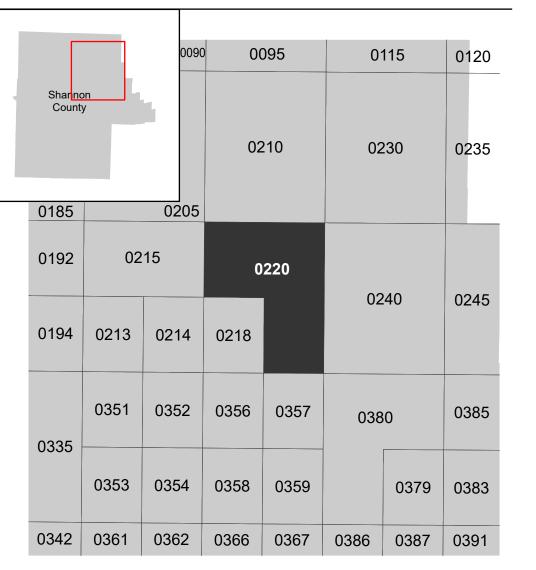

n this community, contact your Insurance agent or call the National Flood Insurance Program at 1-800-638-6620.

Basemap information shown on this FIRM was provided in digital format by the United States Geological Survey (USGS). The basemap shown is the USGS National Map: Orthoimagery. Last refreshed October, 2020.

Note: Some Special Flood Hazard Areas with elevations may not appear with elevation labels if the Base Flood Elevation or Cross-section line which communicates the elevation for the location appears on the adjacent panel. Please see the Panel Locator Diagram on this map panel to determine the adjacent panel and find the elevation feature there, or alternatively use the Flood Insurance Study report for detailed elevations by flood source.

SCALE



91°16'0"W

### PANEL LOCATOR



# NATIONAL FLOOD INSURANCE PROGRAM National Flood Insurance Program **FEMA** MISSOURI AND INCORPORATED AREAS **Panel Contains:** COMMUNITY SHANNON COUNTY UNINCORPORATED AREAS

- -----

MAP NUMBER 29203C0220C EFFECTIVE DATE Prelim Issue Date: 02/28/2024

FLOOD INSURANCE RATE MAP SHANNON COUNTY