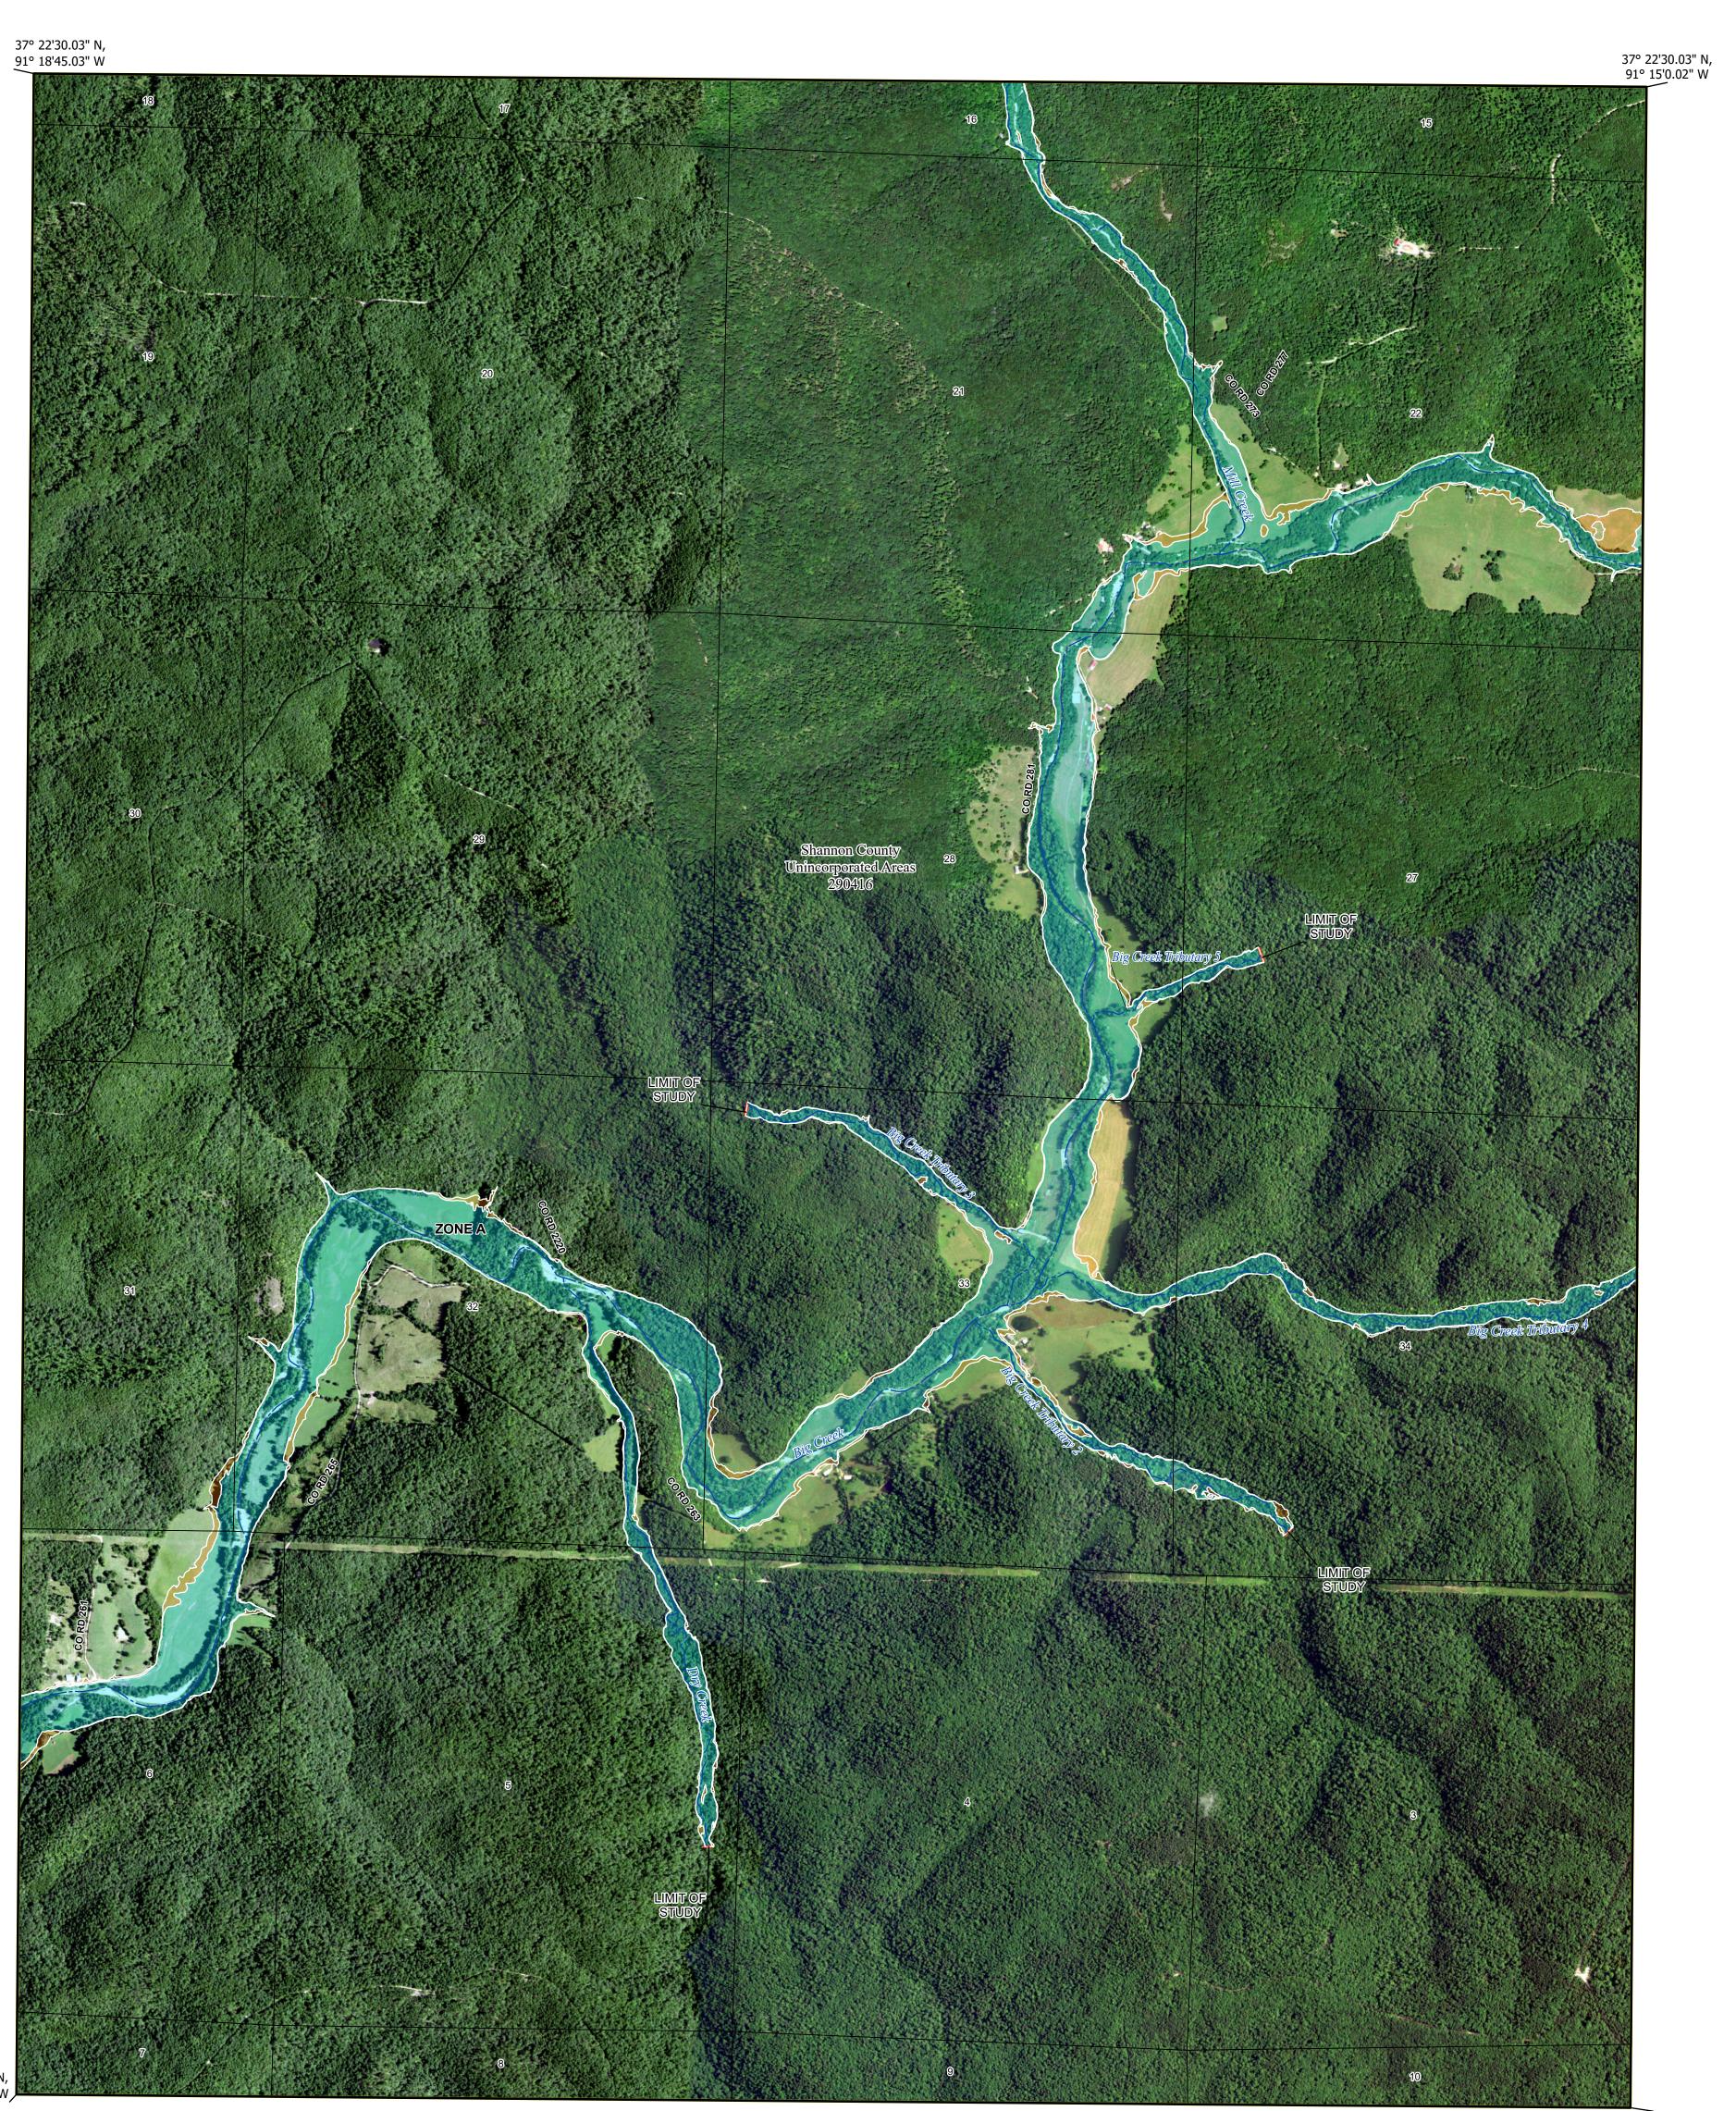

# NATIONAL FLOOD INSURANCE PROGRAM National Flood Insurance Program S FEMA FLOOD INSURANCE RATE MAP SHANNON COUNTY MISSOURI AND INCORPORATED AREAS **Panel Contains:** COMMUNITY SHANNON COUNTY UNINCORPORATED AREAS

NUMBER PANEL SUFFIX 290416 0210 C

MAP NUMBER 29203C0210C EFFECTIVE DATE Prelim Issue Date: 02/28/2024