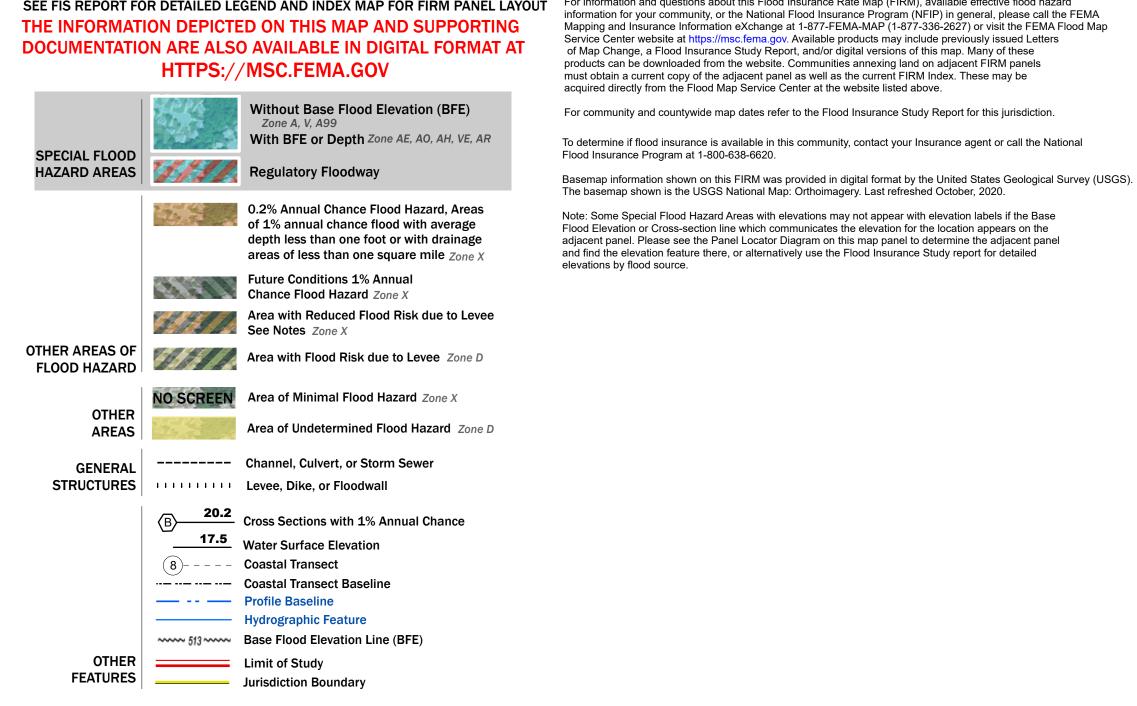

# **NOTES TO USERS**

For information and questions about this Flood Insurance Rate Map (FIRM), available effective flood hazard

91°18'0"W

91°18'0"W

SEE FIS REPORT FOR DETAILED LEGEND AND INDEX MAP FOR FIRM PANEL LAYOUT THE INFORMATION DEPICTED ON THIS MAP AND SUPPORTING DOCUMENTATION ARE ALSO AVAILABLE IN DIGITAL FORMAT AT HTTPS://MSC.FEMA.GOV