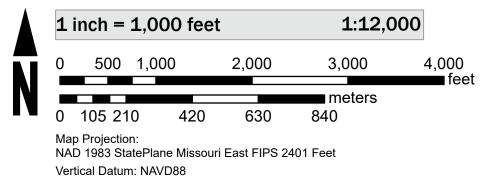

91°16'0"W

### **FLOOD HAZARD INFORMATION**

# **NOTES TO USERS**

For information and questions about this Flood Insurance Rate Map (FIRM), available effective flood hazard

91°18'0"W

91°18'0"W

SEE FIS REPORT FOR DETAILED LEGEND AND INDEX MAP FOR FIRM PANEL LAYOUT THE INFORMATION DEPICTED ON THIS MAP AND SUPPORTING DOCUMENTATION ARE ALSO AVAILABLE IN DIGITAL FORMAT AT HTTPS://MSC.FEMA.GOV



## SCALE



91°16'0"W

#### PANEL LOCATOR



# NATIONAL FLOOD INSURANCE PROGRAM National Flood Insurance Program S FEMA FLOOD INSURANCE RATE MAP SHANNON COUNTY MISSOURI AND INCORPORATED AREAS **Panel Contains:** COMMUNITY SHANNON COUNTY UNINCORPORATED AREAS



NUMBER PANEL SUFFIX 290416 0210 C

MAP NUMBER 29203C0210C EFFECTIVE DATE Prelim Issue Date: 02/28/2024