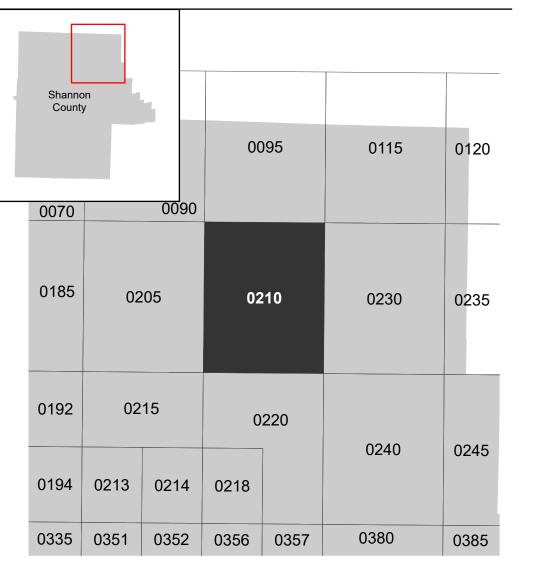

91°16'0"W

### **FLOOD HAZARD INFORMATION**

# **NOTES TO USERS**

For information and questions about this Flood Insurance Rate Map (FIRM), available effective flood hazard

91°18'0"W

91°18'0"W

SEE FIS REPORT FOR DETAILED LEGEND AND INDEX MAP FOR FIRM PANEL LAYOUT THE INFORMATION DEPICTED ON THIS MAP AND SUPPORTING DOCUMENTATION ARE ALSO AVAILABLE IN DIGITAL FORMAT AT HTTPS://MSC.FEMA.GOV



## SCALE



91°16'0"W

#### PANEL LOCATOR



# NATIONAL FLOOD INSURANCE PROGRAM National Flood Insurance Program S FEMA FLOOD INSURANCE RATE MAP SHANNON COUNTY MISSOURI AND INCORPORATED AREAS **Panel Contains:** COMMUNITY SHANNON COUNTY UNINCORPORATED AREAS



NUMBER PANEL SUFFIX 290416 0210 C

MAP NUMBER 29203C0210C EFFECTIVE DATE Prelim Issue Date: 02/28/2024