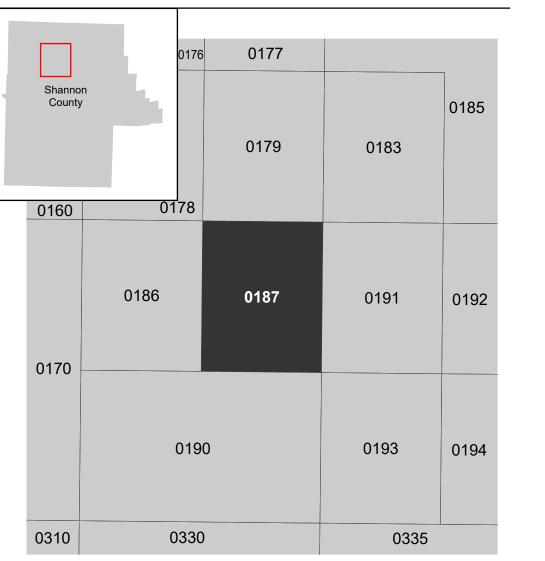

## PANEL LOCATOR

NATIONAL FLOOD INSURANCE PROGRAM National Flood Insurance Program FLOOD INSURANCE RATE MAP SHANNON COUNTY MISSOURI AND INCORPORATED AREAS **Panel Contains:** COMMUNITY NUMBER PANEL SUFFIX SHANNON COUNTY 290416 UNINCORPORATED AREAS