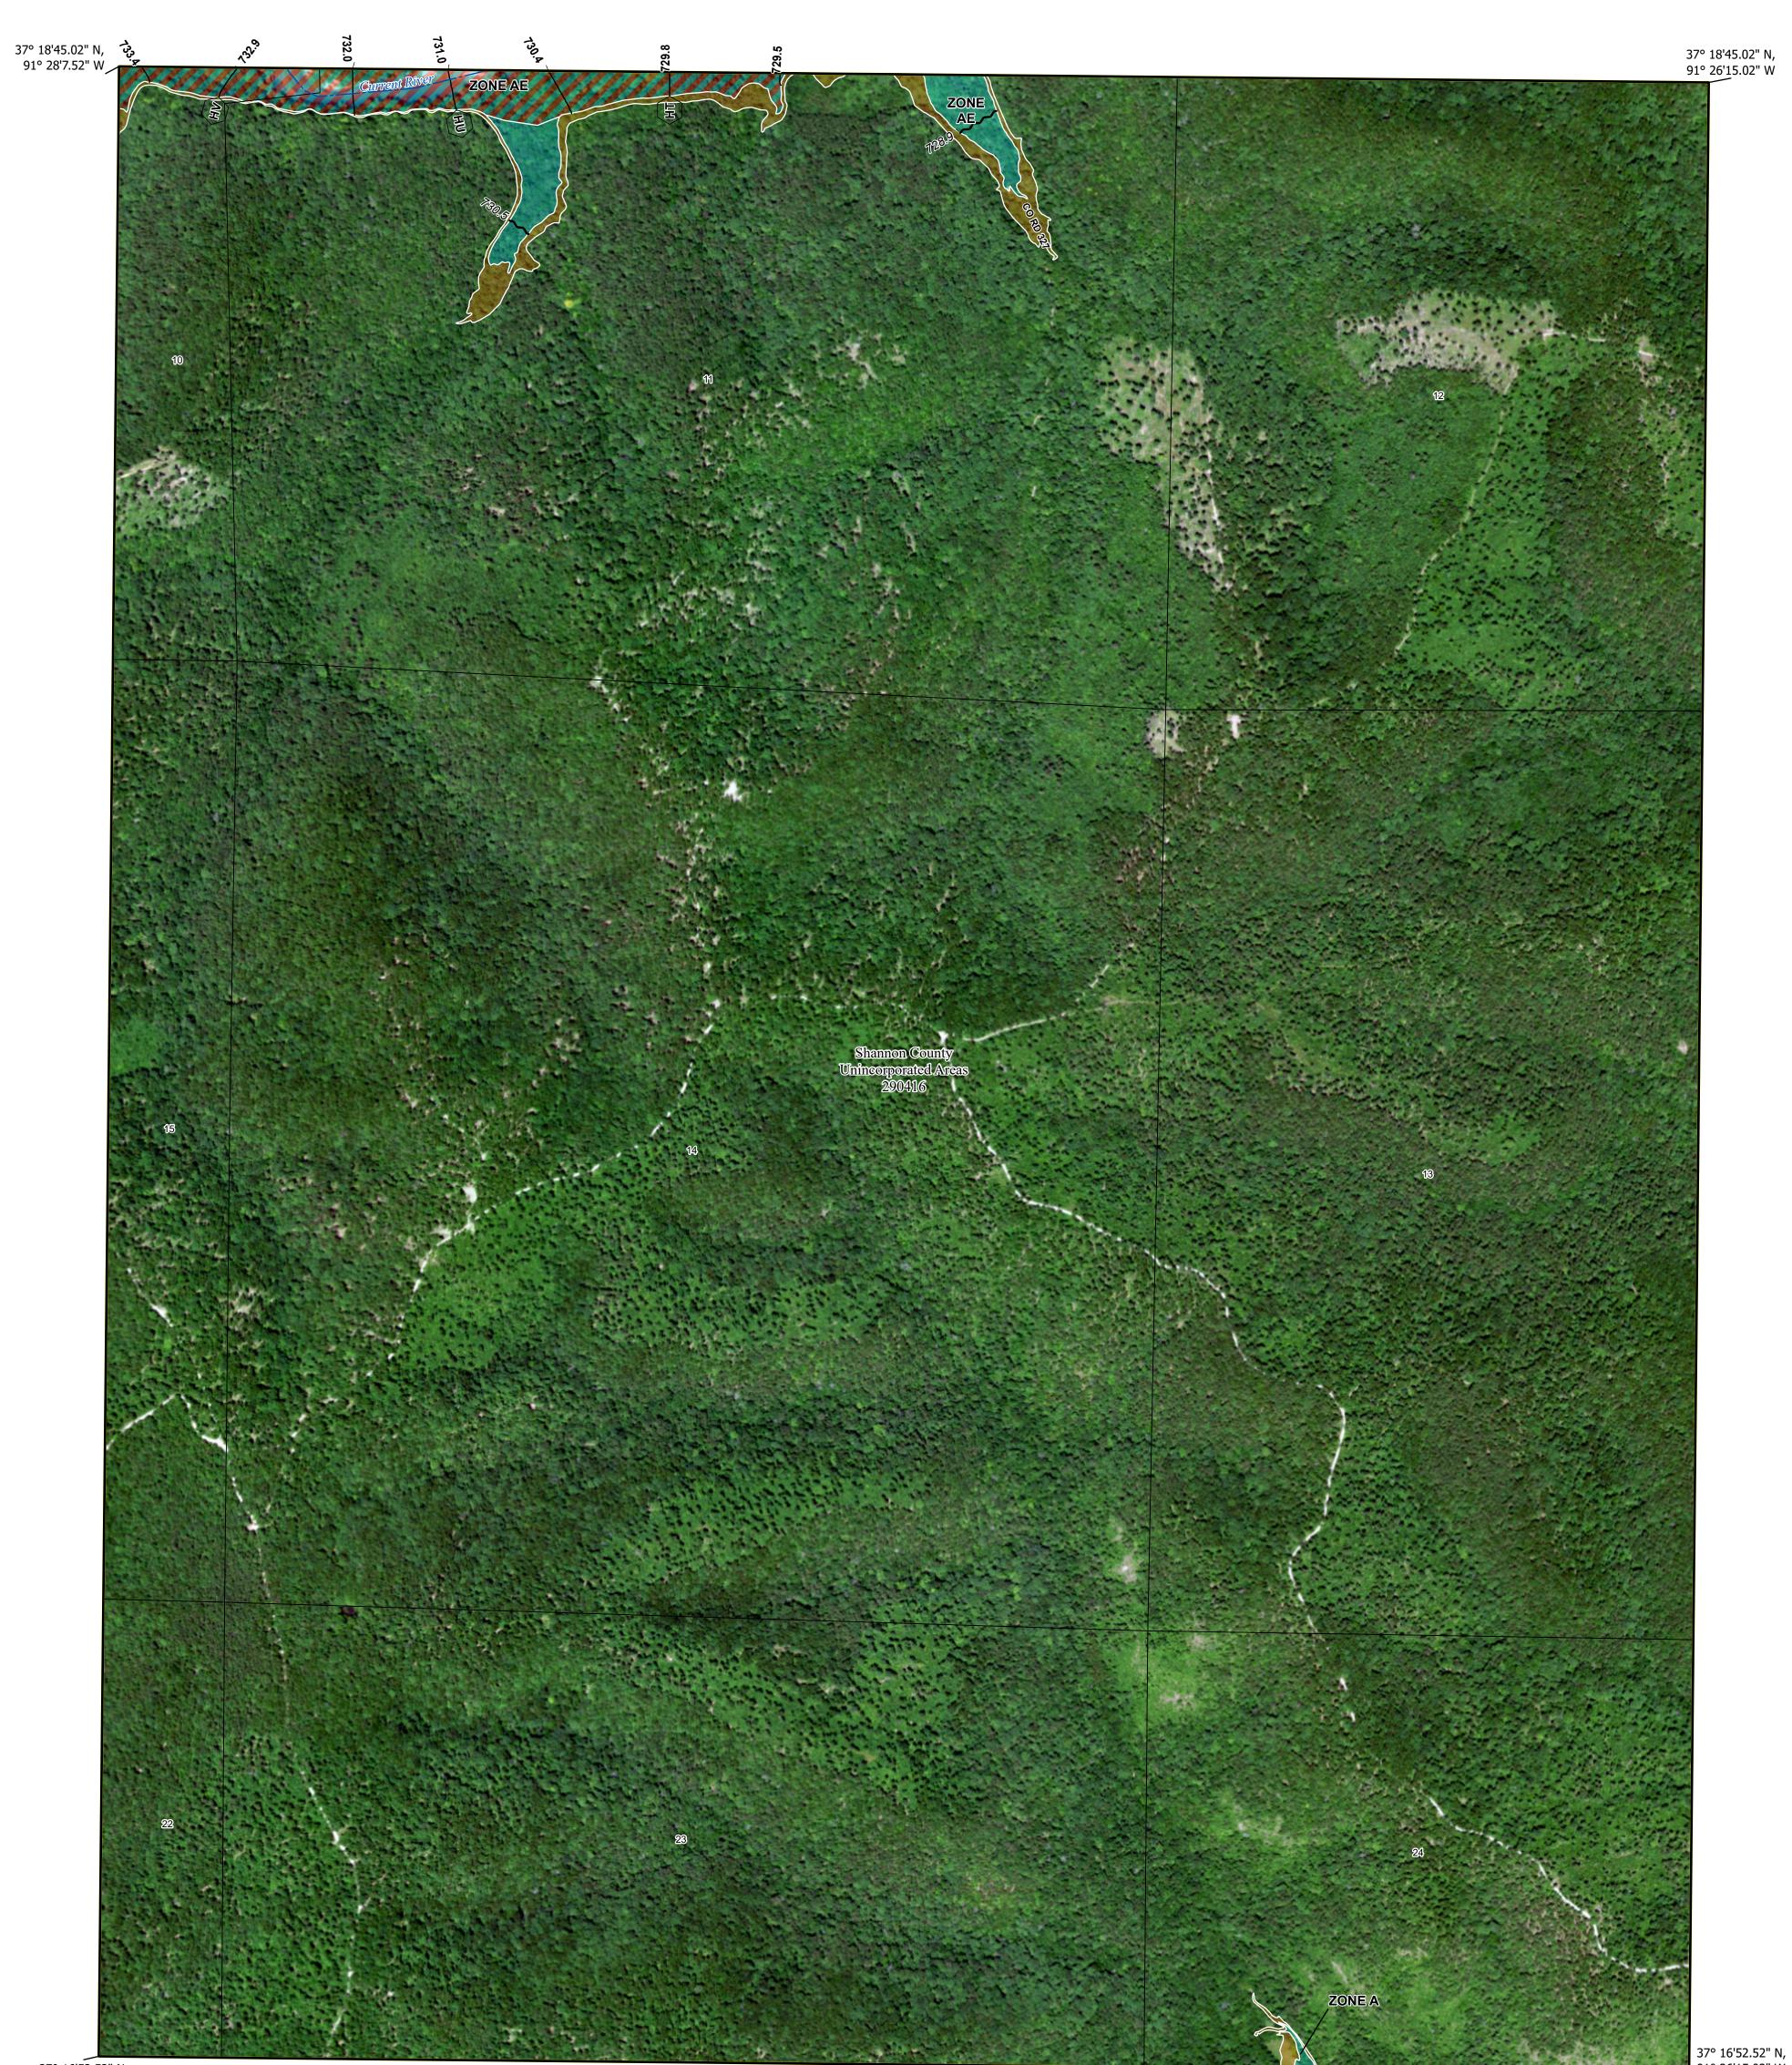

91°26'0"W

0187 C

## 91°28'0"W **FLOOD HAZARD INFORMATION**

SEE FIS REPORT FOR DETAILED LEGEND AND INDEX MAP FOR FIRM PANEL LAYOUT THE INFORMATION DEPICTED ON THIS MAP AND SUPPORTING DOCUMENTATION ARE ALSO AVAILABLE IN DIGITAL FORMAT AT HTTPS://MSC.FEMA.GOV

91°28'0"W

## PANEL LOCATOR

NATIONAL FLOOD INSURANCE PROGRAM National Flood Insurance Program FLOOD INSURANCE RATE MAP SHANNON COUNTY MISSOURI AND INCORPORATED AREAS **Panel Contains:** COMMUNITY NUMBER PANEL SUFFIX SHANNON COUNTY 290416 UNINCORPORATED AREAS

**FEMA** 