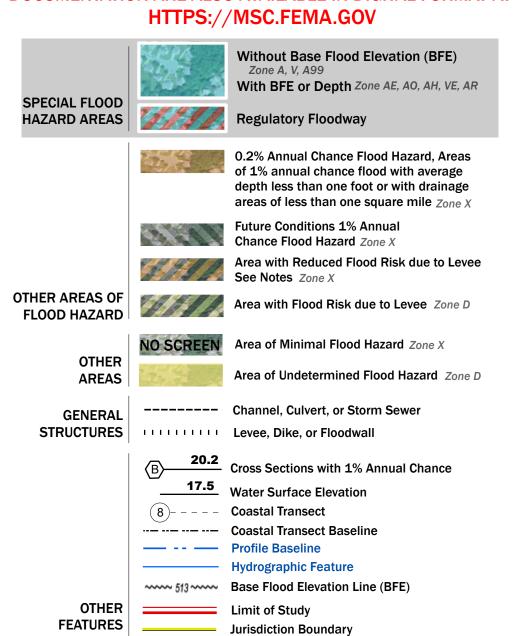

Note: Some Special Flood Hazard Areas with elevations may not appear with elevation labels if the Base Flood Elevation or Cross-section line which communicates the elevation for the location appears on the adjacent Please see the Panel Locator Diagram on this map panel to determine the adjacent panel and find the elevation feature there, or alternatively use the Flood Insurance Study report for detailed elevations by flood source.