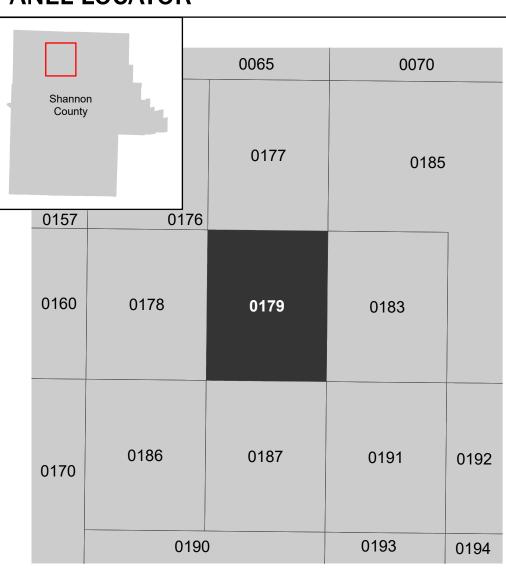

## PANEL LOCATOR

SHANNON COUNTY **MISSOURI** AND INCORPORATED

**Panel Contains:** 

**AREAS** 

COMMUNITY SHANNON COUNTY UNINCORPORATED

NUMBER PANEL SUFFIX 0179 C

290416

MAP NUMBER 29203C0179C EFFECTIVE DATE **Prelim Issue Date: 02/28/2024**