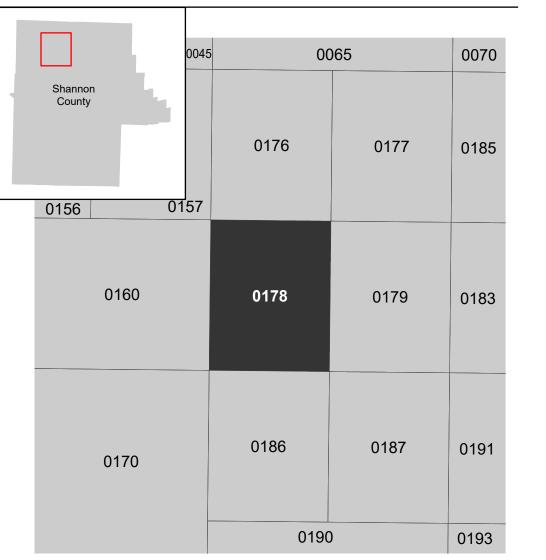

## PANEL LOCATOR

NATIONAL FLOOD INSURANCE PROGRAM National Flood Insurance Program **FEMA** FLOOD INSURANCE RATE MAP SHANNON COUNTY MISSOURI AND INCORPORATED AREAS **Panel Contains:** COMMUNITY NUMBER PANEL SUFFIX SHANNON COUNTY 290416 UNINCORPORATED AREAS