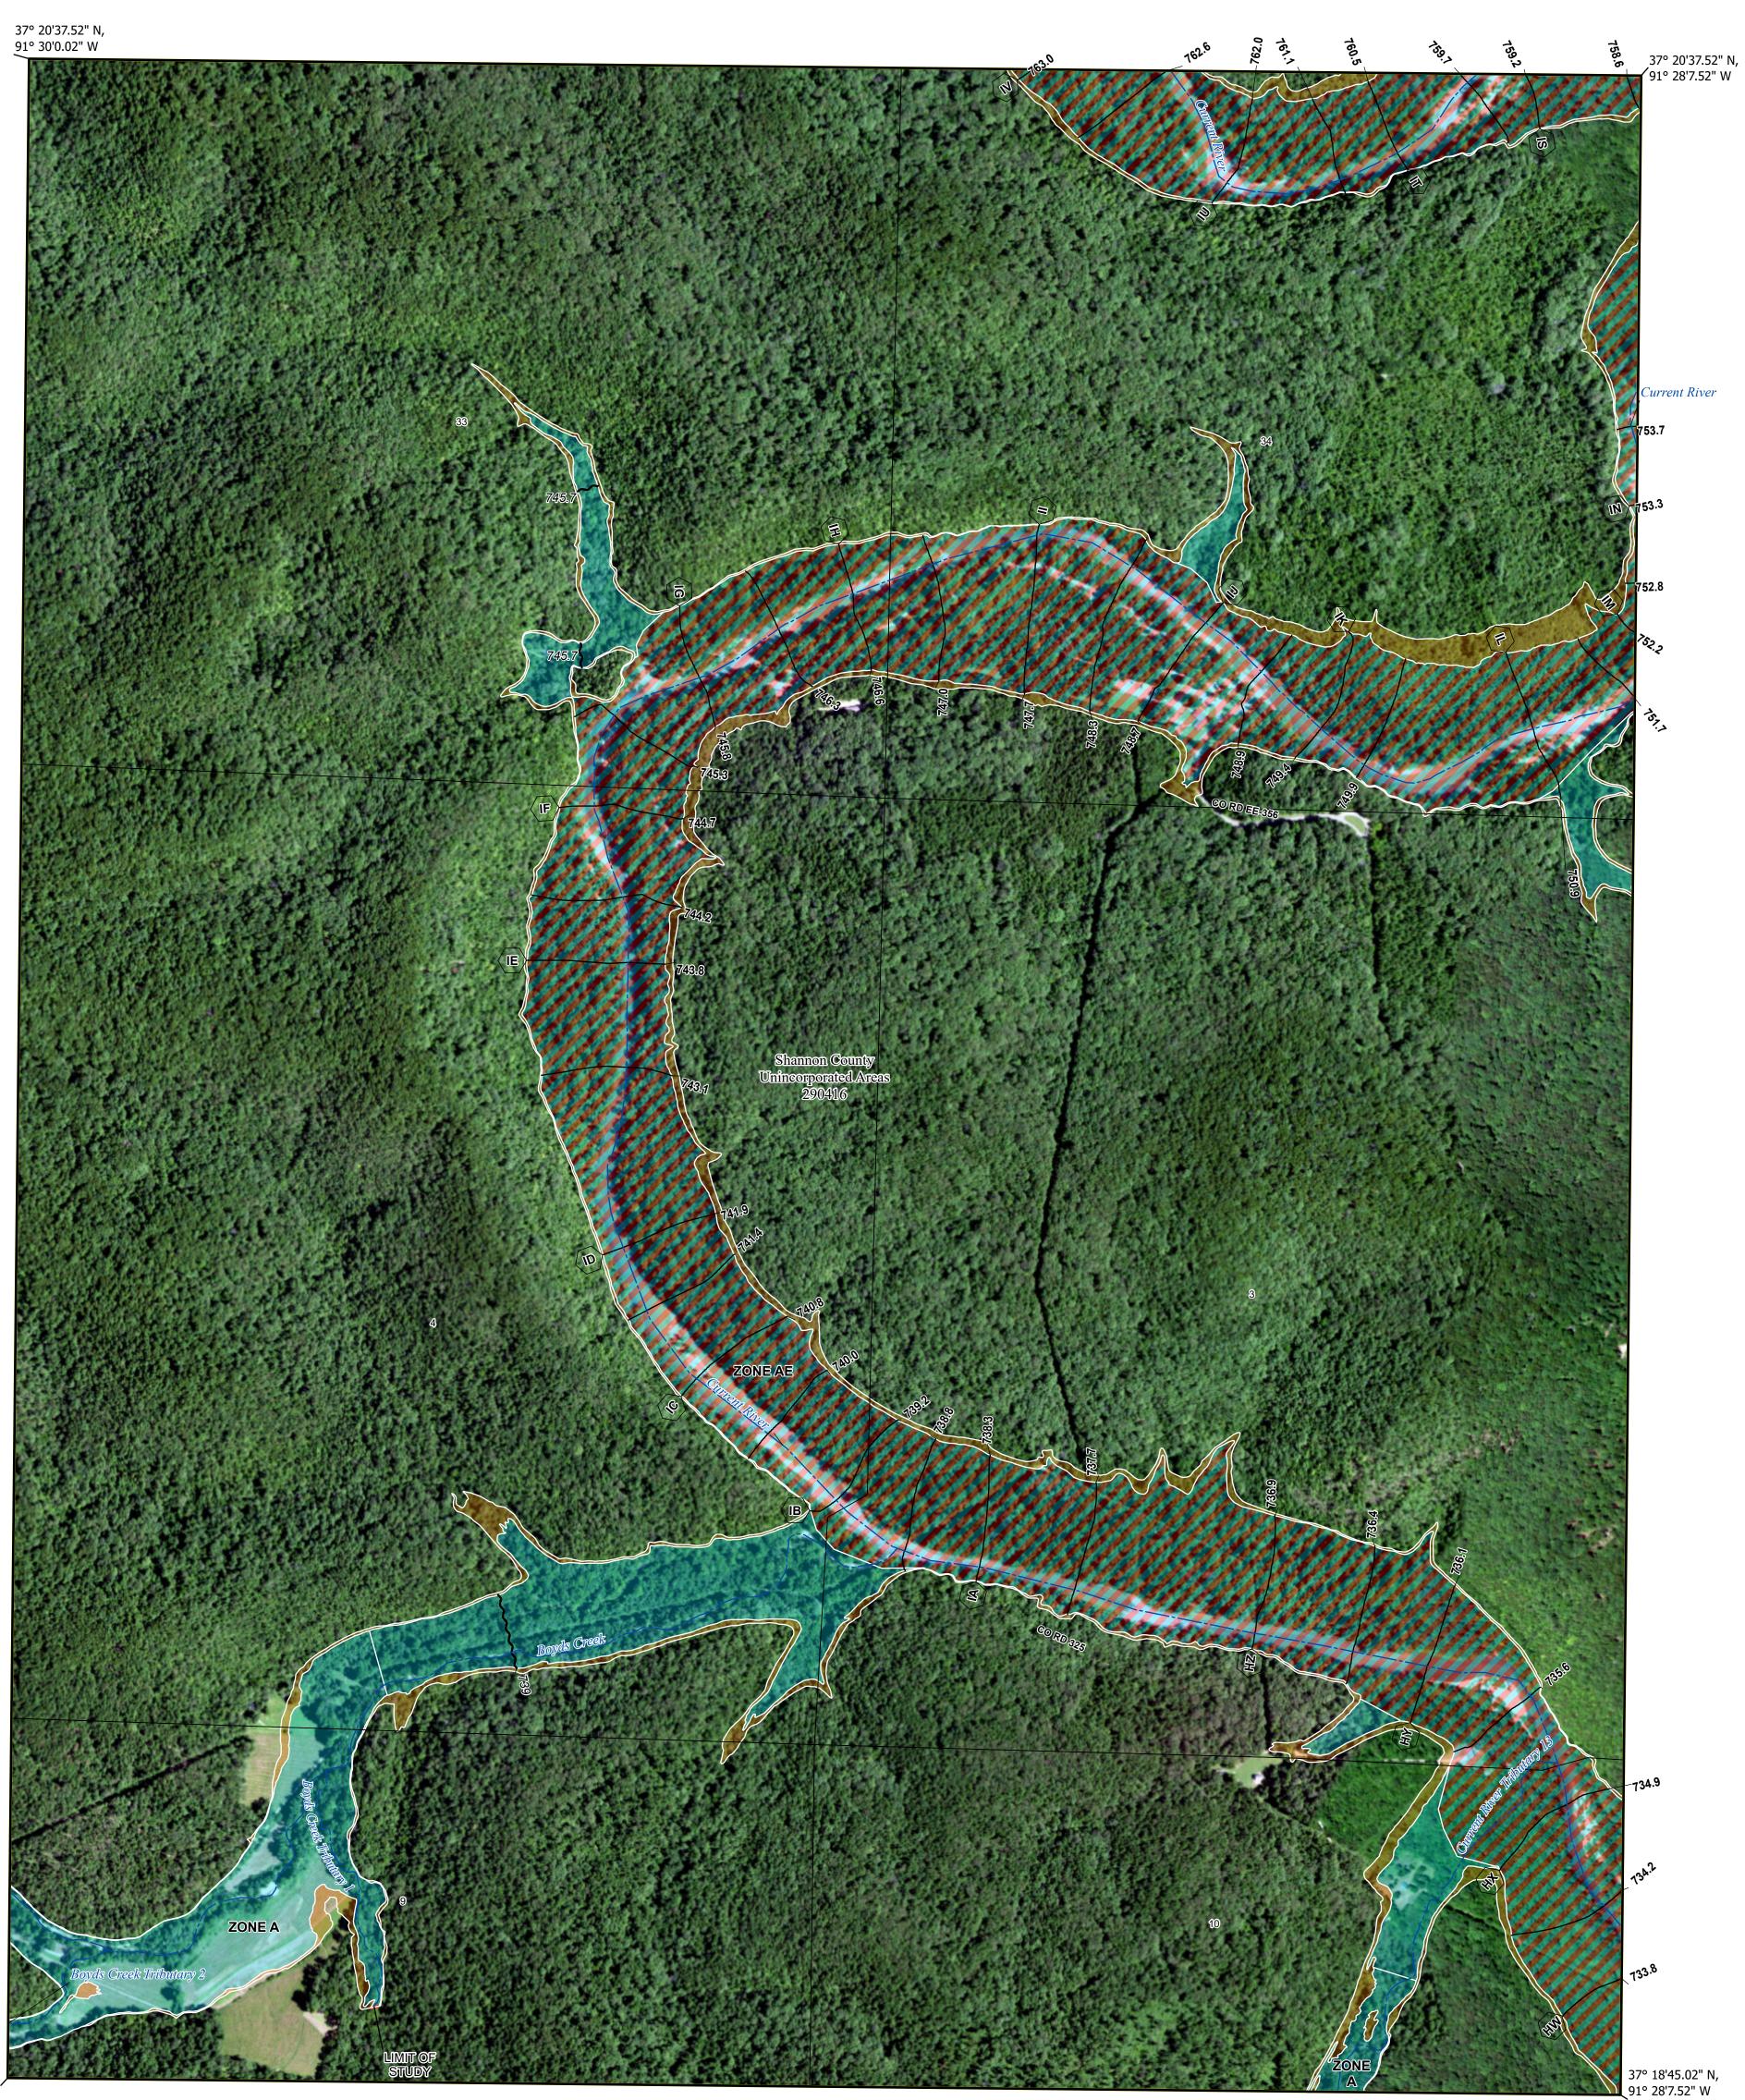

91°28'0"W

0178 C

## 91°30'0"W **FLOOD HAZARD INFORMATION**

SEE FIS REPORT FOR DETAILED LEGEND AND INDEX MAP FOR FIRM PANEL LAYOUT THE INFORMATION DEPICTED ON THIS MAP AND SUPPORTING DOCUMENTATION ARE ALSO AVAILABLE IN DIGITAL FORMAT AT HTTPS://MSC.FEMA.GOV

91°30'0"W