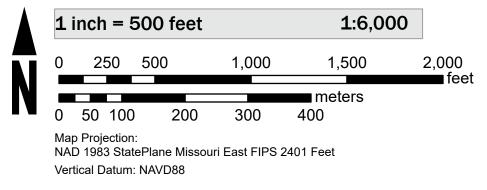

nsurance Rate Map (FIRM), available effective flood hazard

Service Center website at https://msc.fema.gov. Available products may include previously issued Letters of Map Change, a Flood Insurance Study Report, and/or digital versions of this map. Many of these products can be downloaded from the website. Communities annexing land on adjacent FIRM panels

information for your community, or the National Flood Insurance Program (NFIP) in general, please call the FEMA Mapping and Insurance Information eXchange at 1-877-FEMA-MAP (1-877-336-2627) or visit the FEMA Flood Map

SEE FIS REPORT FOR DETAILED LEGEND AND INDEX MAP FOR FIRM PANEL LAYOUT THE INFORMATION DEPICTED ON THIS MAP AND SUPPORTING DOCUMENTATION ARE ALSO AVAILABLE IN DIGITAL FORMAT AT HTTPS://MSC.FEMA.GOV

91°30'0"W



## SCALE



## PANEL LOCATOR



NATIONAL FLOOD INSURANCE PROGRAM National Flood Insurance Program **FEMA** FLOOD INSURANCE RATE MAP SHANNON COUNTY MISSOURI AND INCORPORATED AREAS **Panel Contains:** COMMUNITY NUMBER PANEL SUFFIX SHANNON COUNTY 290416 UNINCORPORATED AREAS

MAP NUMBER 29203C0178C EFFECTIVE DATE Prelim Issue Date: 02/28/2024