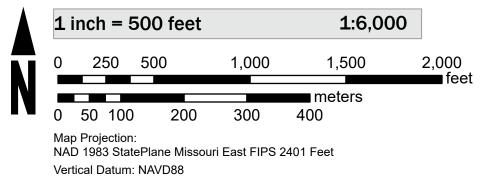

this Flood Insurance Rate Map (FIRM), available effective flood hazard

information for your community, or the National Flood Insurance Program (NFIP) in general, please call the FEMA Mapping and Insurance Information eXchange at 1-877-FEMA-MAP (1-877-336-2627) or visit the FEMA Flood Map Service Center website at https://msc.fema.gov. Available products may include previously issued Letters of Map Change, a Flood Insurance Study Report, and/or digital versions of this map. Many of these products can be downloaded from the website. Communities annexing land on adjacent FIRM panels

SEE FIS REPORT FOR DETAILED LEGEND AND INDEX MAP FOR FIRM PANEL LAYOUT THE INFORMATION DEPICTED ON THIS MAP AND SUPPORTING DOCUMENTATION ARE ALSO AVAILABLE IN DIGITAL FORMAT AT HTTPS://MSC.FEMA.GOV



## SCALE



## PANEL LOCATOR



91°32'0"W NATIONAL FLOOD INSURANCE PROGRAM National Flood Insurance Program **FEMA** FLOOD INSURANCE RATE MAP SHANNON COUNTY MISSOURI AND INCORPORATED AREAS **Panel Contains:** COMMUNITY NUMBER PANEL SUFFIX SHANNON COUNTY 290416 UNINCORPORATED AREAS

91°32'0"

MAP NUMBER 29203C0156C EFFECTIVE DATE Prelim Issue Date: 02/28/2024

0156 C