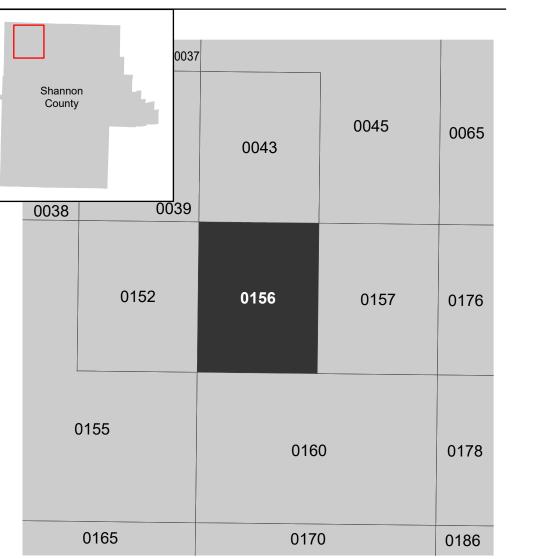

## PANEL LOCATOR

91°32'0"W NATIONAL FLOOD INSURANCE PROGRAM National Flood Insurance Program **FEMA** FLOOD INSURANCE RATE MAP SHANNON COUNTY MISSOURI AND INCORPORATED AREAS **Panel Contains:** COMMUNITY NUMBER PANEL SUFFIX SHANNON COUNTY 290416 UNINCORPORATED AREAS