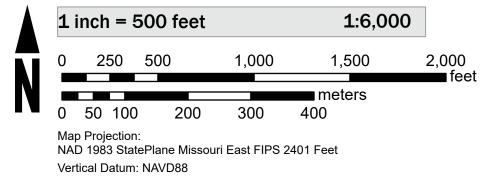

ns about this Flood Insurance Rate Map (FIRM), available effective flood hazard

Service Center website at https://msc.fema.gov. Available products may include previously issued Letters of Map Change, a Flood Insurance Study Report, and/or digital versions of this map. Many of these

products can be downloaded from the website. Communities annexing land on adjacent FIRM panels

information for your community, or the National Flood Insurance Program (NFIP) in general, please call the FEMA Mapping and Insurance eXchange at 1-877-FEMA-MAP (1-877-336-2627) or visit the FEMA Flood Map

SEE FIS REPORT FOR DETAILED LEGEND AND INDEX MAP FOR FIRM PANEL LAYOUT THE INFORMATION DEPICTED ON THIS MAP AND SUPPORTING DOCUMENTATION ARE ALSO AVAILABLE IN DIGITAL FORMAT AT HTTPS://MSC.FEMA.GOV



### SCALE



#### PANEL LOCATOR

|                    |      | 0000 |      |      |
|--------------------|------|------|------|------|
|                    | 0288 | 0289 | 0293 | 0295 |
| REYNOLDS<br>COUNTY |      | 0402 | 0406 |      |
| 0382               | 0401 |      |      |      |
| 0385 040           | 3    | 0404 | 0410 |      |
| 0395*              |      | 0412 | 0420 |      |
| 0413               | 6    | 0414 |      |      |
| *PANEL NOT PRINTE  |      |      |      |      |

# NATIONAL FLOOD INSURANCE PROGRAM National Flood Insurance Program S FEMA FLOOD INSURANCE RATE MAP **REYNOLDS COUNTY** MISSOURI AND INCORPORATED AREAS **Panel Contains:** COMMUNITY UNINCORPORATED AREAS BIZONE X

90°56'0"W

REYNOLDS COUNTY

NUMBER PANEL SUFFIX 290829 0404 C

MAP NUMBER 29179C0404C EFFECTIVE DATE Prel