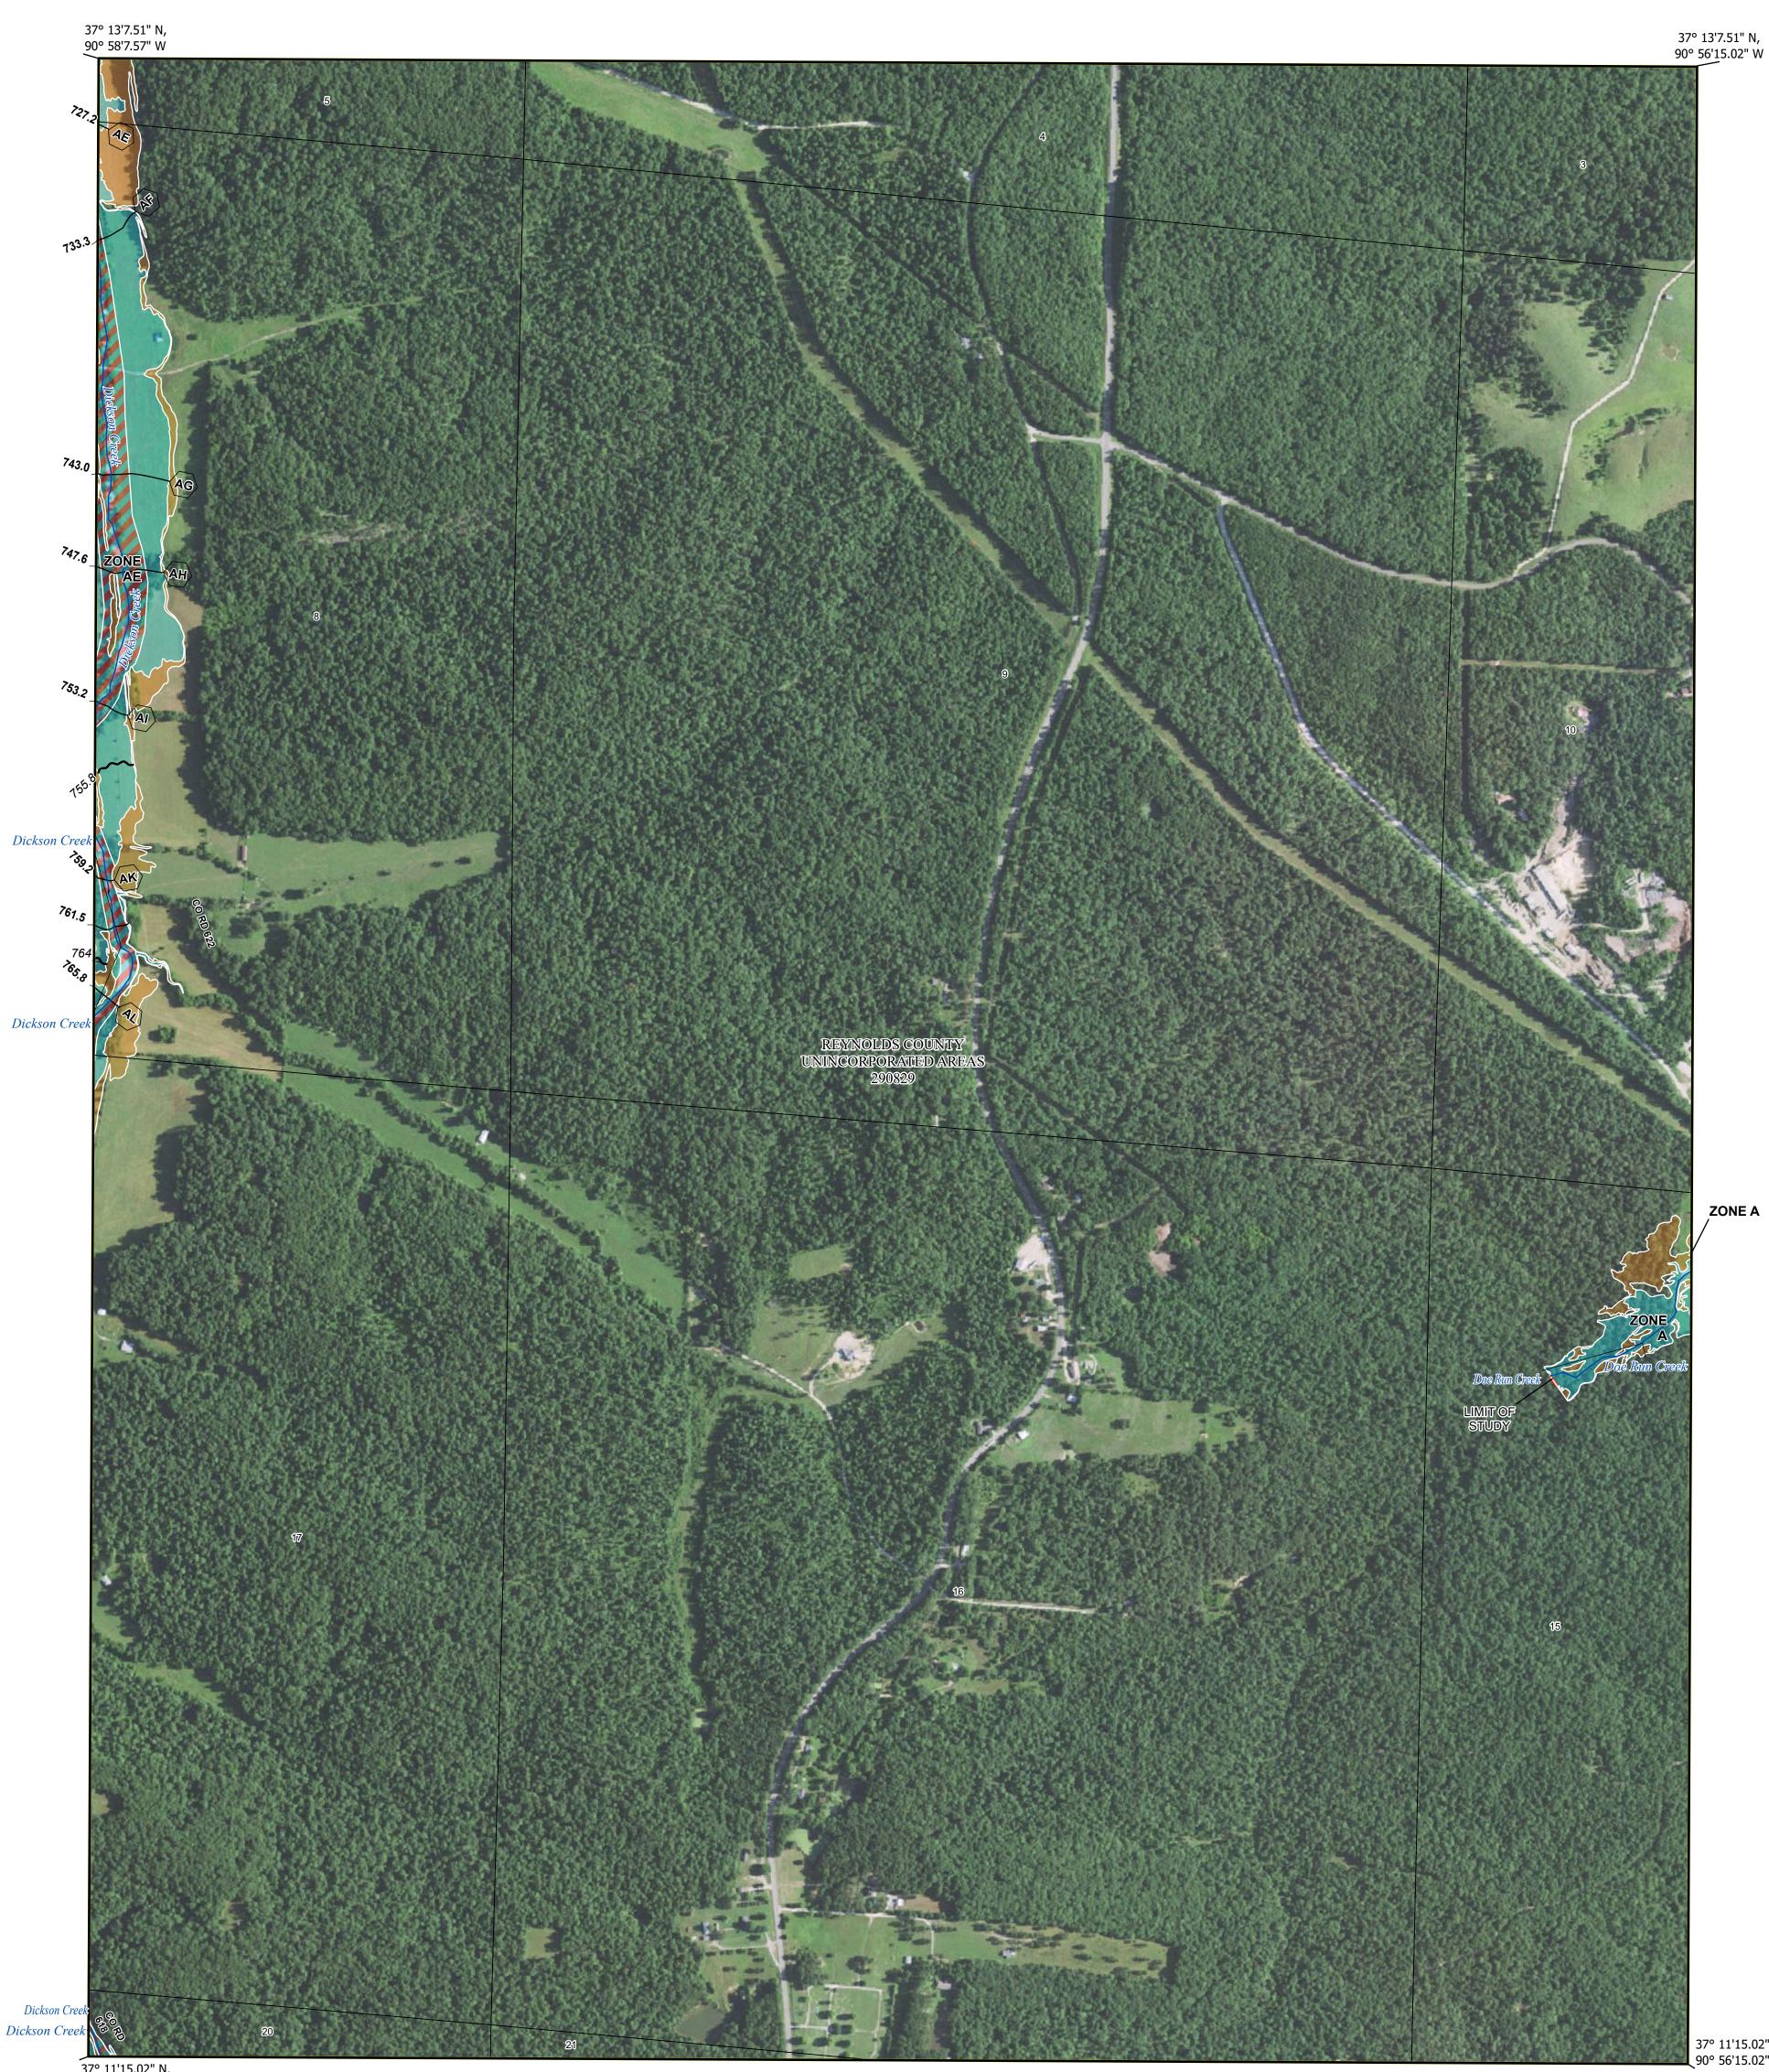

SEE FIS REPORT FOR DETAILED LEGEND AND INDEX MAP FOR FIRM PANEL LAYOUT THE INFORMATION DEPICTED ON THIS MAP AND SUPPORTING DOCUMENTATION ARE ALSO AVAILABLE IN DIGITAL FORMAT AT HTTPS://MSC.FEMA.GOV

90°56'0"W

REYNOLDS COUNTY

NUMBER PANEL SUFFIX 290829 0404 C

MAP NUMBER 29179C0404C EFFECTIVE DATE Prelim Issue Date: 08/14/2024