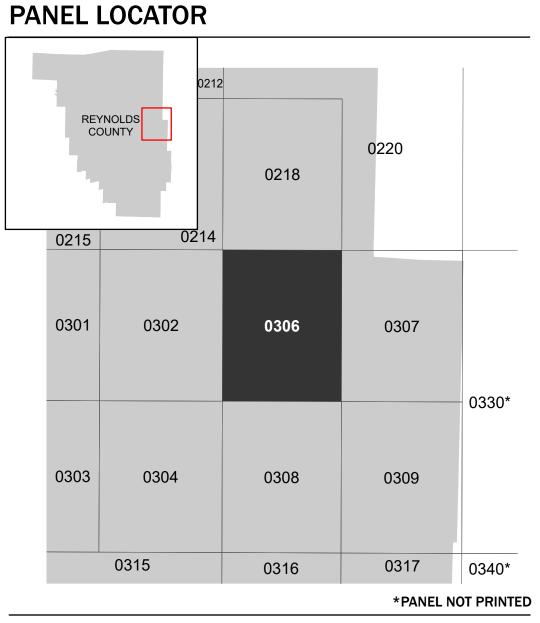

Note: Some Special Flood Hazard Areas with elevations may not appear with elevation labels if the Base Flood Elevation or Cross-section line which communicates the elevation for the location appears on the adjacent panel. Please see the Panel Locator Diagram on this map panel to determine the adjacent panel and find the elevation feature there, or alternatively use the Flood Insurance Study report for detailed elevations by flood source.