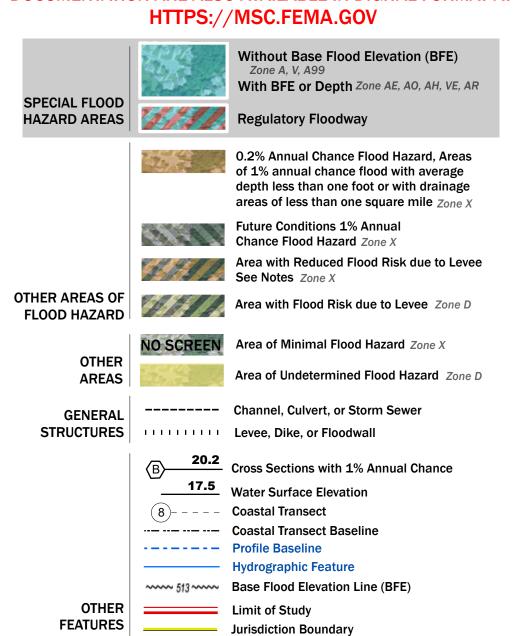

Note: Some Special Flood Hazard Areas with elevations may not appear with elevation labels if the Base Flood Elevation or Cross-section line which communicates the elevation for the location appears on the adjacent panel. Please see the Panel Locator Diagram on this map panel to determine the adjacent panel and find the elevation feature there, or alternatively use the Flood Insurance Study report for detailed elevations by flood source.