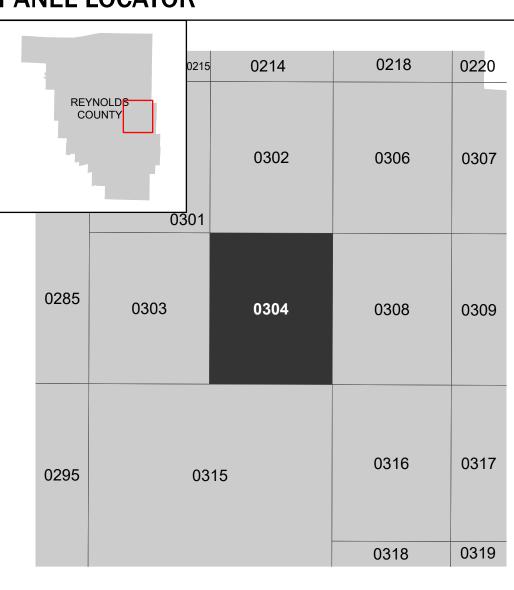

## PANEL LOCATOR

NATIONAL FLOOD INSURANCE PROGRAM

FLOOD INSURANCE RATE MAP

**REYNOLDS COUNTY MISSOURI** AND INCORPORATED

**Panel Contains:** 

**AREAS** 

COMMUNITY REYNOLDS COUNTY UNINCORPORATED AREAS

NUMBER PANEL SUFFIX 290829 0304 C

Note: Some Special Flood Hazard Areas with elevations may not appear with elevation labels if the Base Flood Elevation or Cross-section line which communicates the elevation for the location appears on the adjacent panel. Please see the Panel Locator Diagram on this map panel to determine the adjacent panel and find the elevation feature there, or alternatively use the Flood Insurance Study report for detailed elevations by flood source.