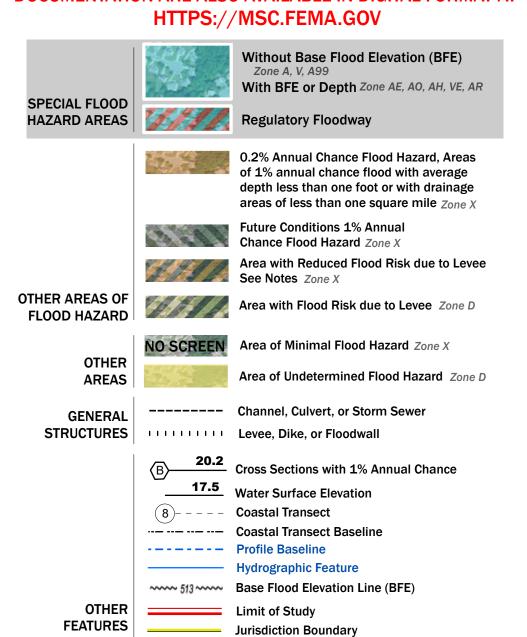

## FLOOD HAZARD INFORMATION

SEE FIS REPORT FOR DETAILED LEGEND AND INDEX MAP FOR FIRM PANEL LAYOUT THE INFORMATION DEPICTED ON THIS MAP AND SUPPORTING DOCUMENTATION ARE ALSO AVAILABLE IN DIGITAL FORMAT AT

Note: Some Special Flood Hazard Areas with elevations may not appear with elevation labels if the Base Flood Elevation or Cross-section line which communicates the elevation for the location appears on the adjacent panel. Please see the Panel Locator Diagram on this map panel to determine the adjacent panel and find the elevation feature there, or alternatively use the Flood Insurance Study report for detailed elevations by flood source.