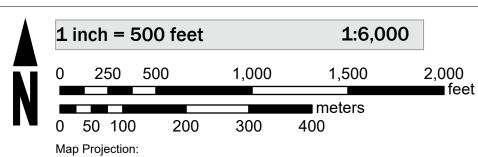

## **SCALE**

NAD 1983 StatePlane Missouri East FIPS 2401 Feet Vertical Datum: NAVD88