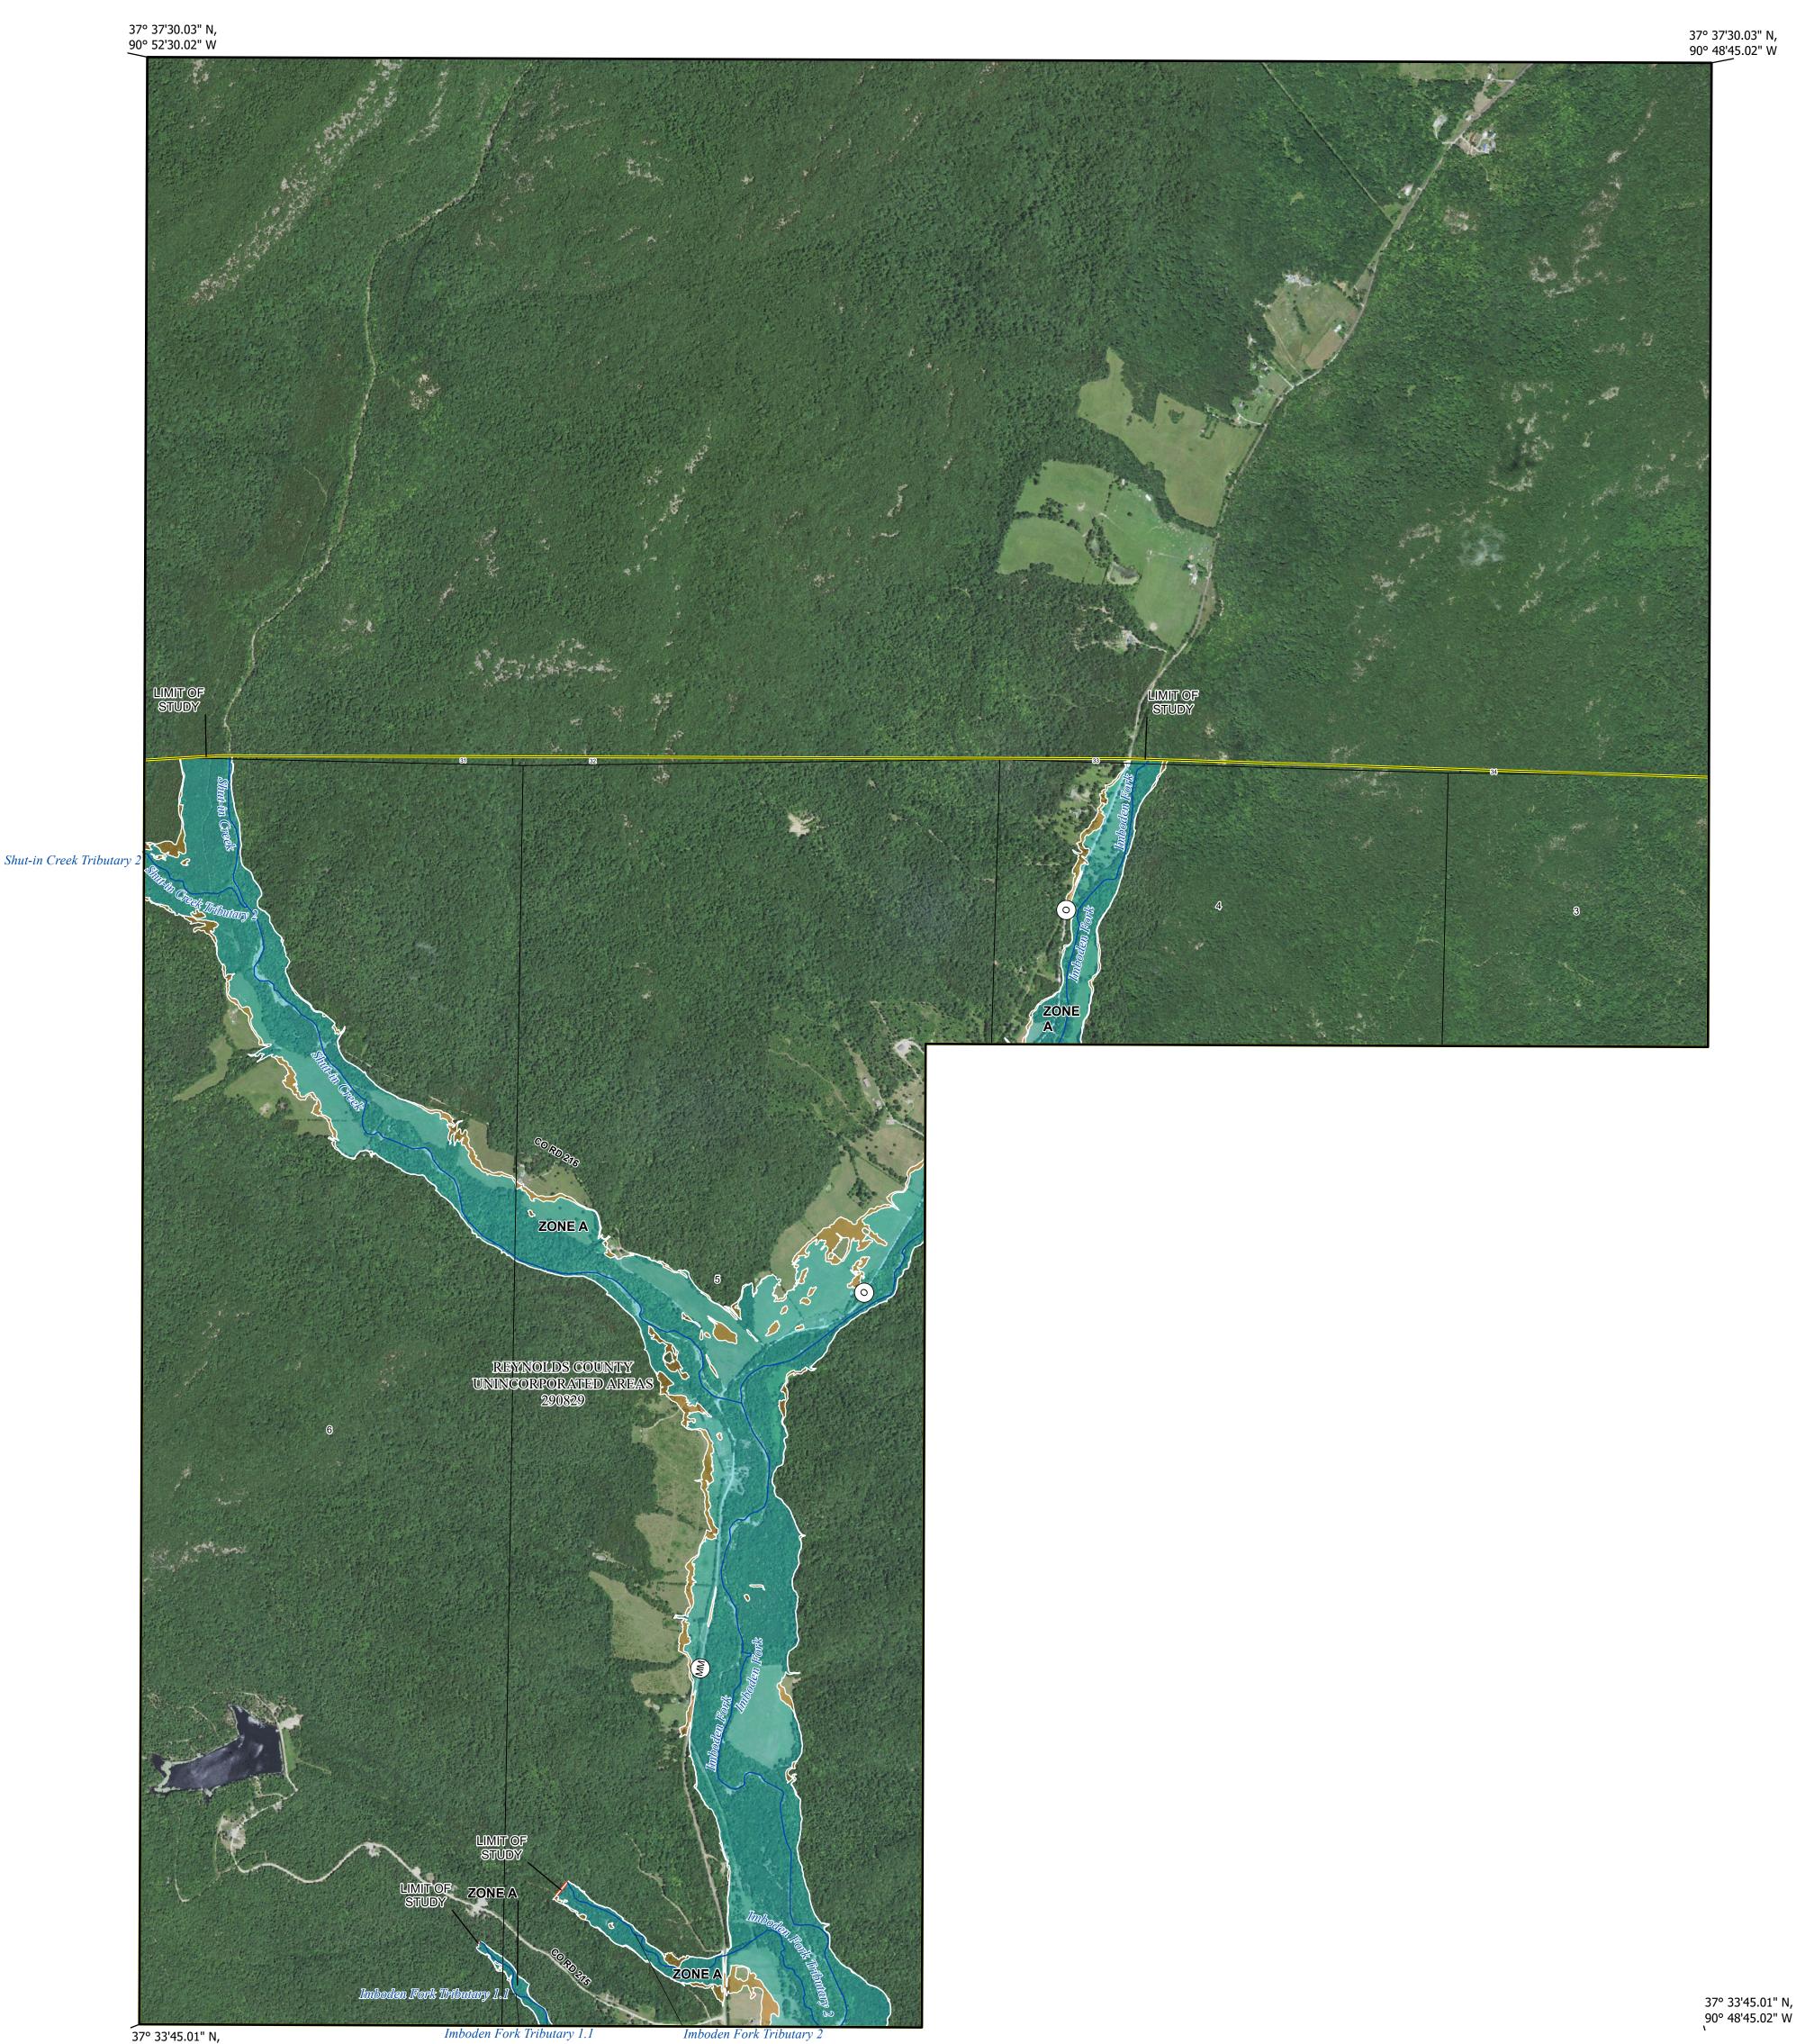

## NATIONAL FLOOD INSURANCE PROGRAM National Flood Insurance Program S FEMA FLOOD INSURANCE RATE MAP **REYNOLDS COUNTY** MISSOURI AND INCORPORATED AREAS **Panel Contains:** BIZONE X

NUMBER PANEL SUFFIX

## COMMUNITY REYNOLDS COUNTY UNINCORPORATED

290829 0105 C

MAP NUMBER 29179C0105C EFFECTIVE DATE Prelim Issue Date: 08/14/2024