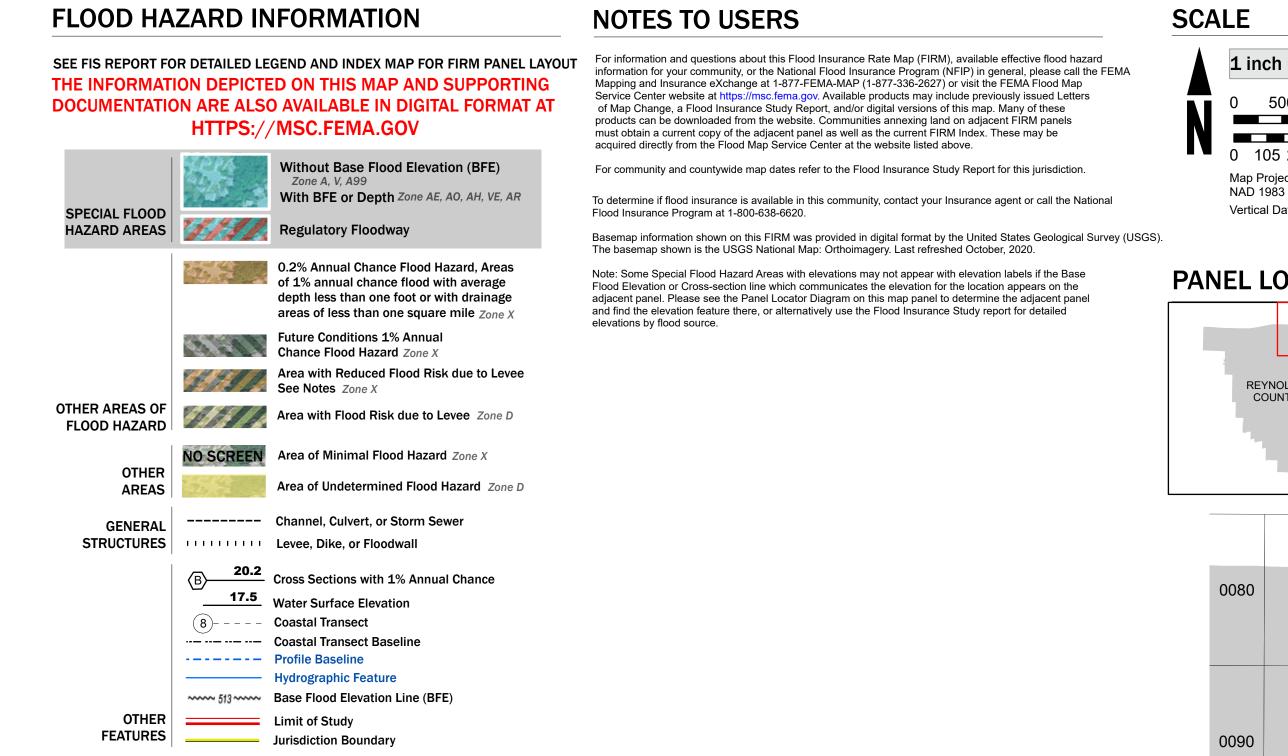

90°50'0"W

90° 52'30.02" W

37°36'0"N

90°52'0"W



90°52'0"W



90°50'0"W

## PANEL LOCATOR



| 0080 | 0005 | 0105 |      | 0106 | 0107 |
|------|------|------|------|------|------|
| 0080 | 0085 |      | 0104 | 0108 | 0109 |
| 0090 | 0095 | 0111 | 0112 | 0120 |      |
|      |      | 0113 | 0114 |      |      |
| 0180 | 0185 | 0205 | 0202 | 02   | 10   |

## NATIONAL FLOOD INSURANCE PROGRAM National Flood Insurance Program S FEMA FLOOD INSURANCE RATE MAP **REYNOLDS COUNTY** MISSOURI AND INCORPORATED AREAS **Panel Contains:** BIZONE X

NUMBER PANEL SUFFIX

## COMMUNITY REYNOLDS COUNTY UNINCORPORATED

290829 0105 C



MAP NUMBER 29179C0105C EFFECTIVE DATE Prelim Issue Date: 08/14/2024