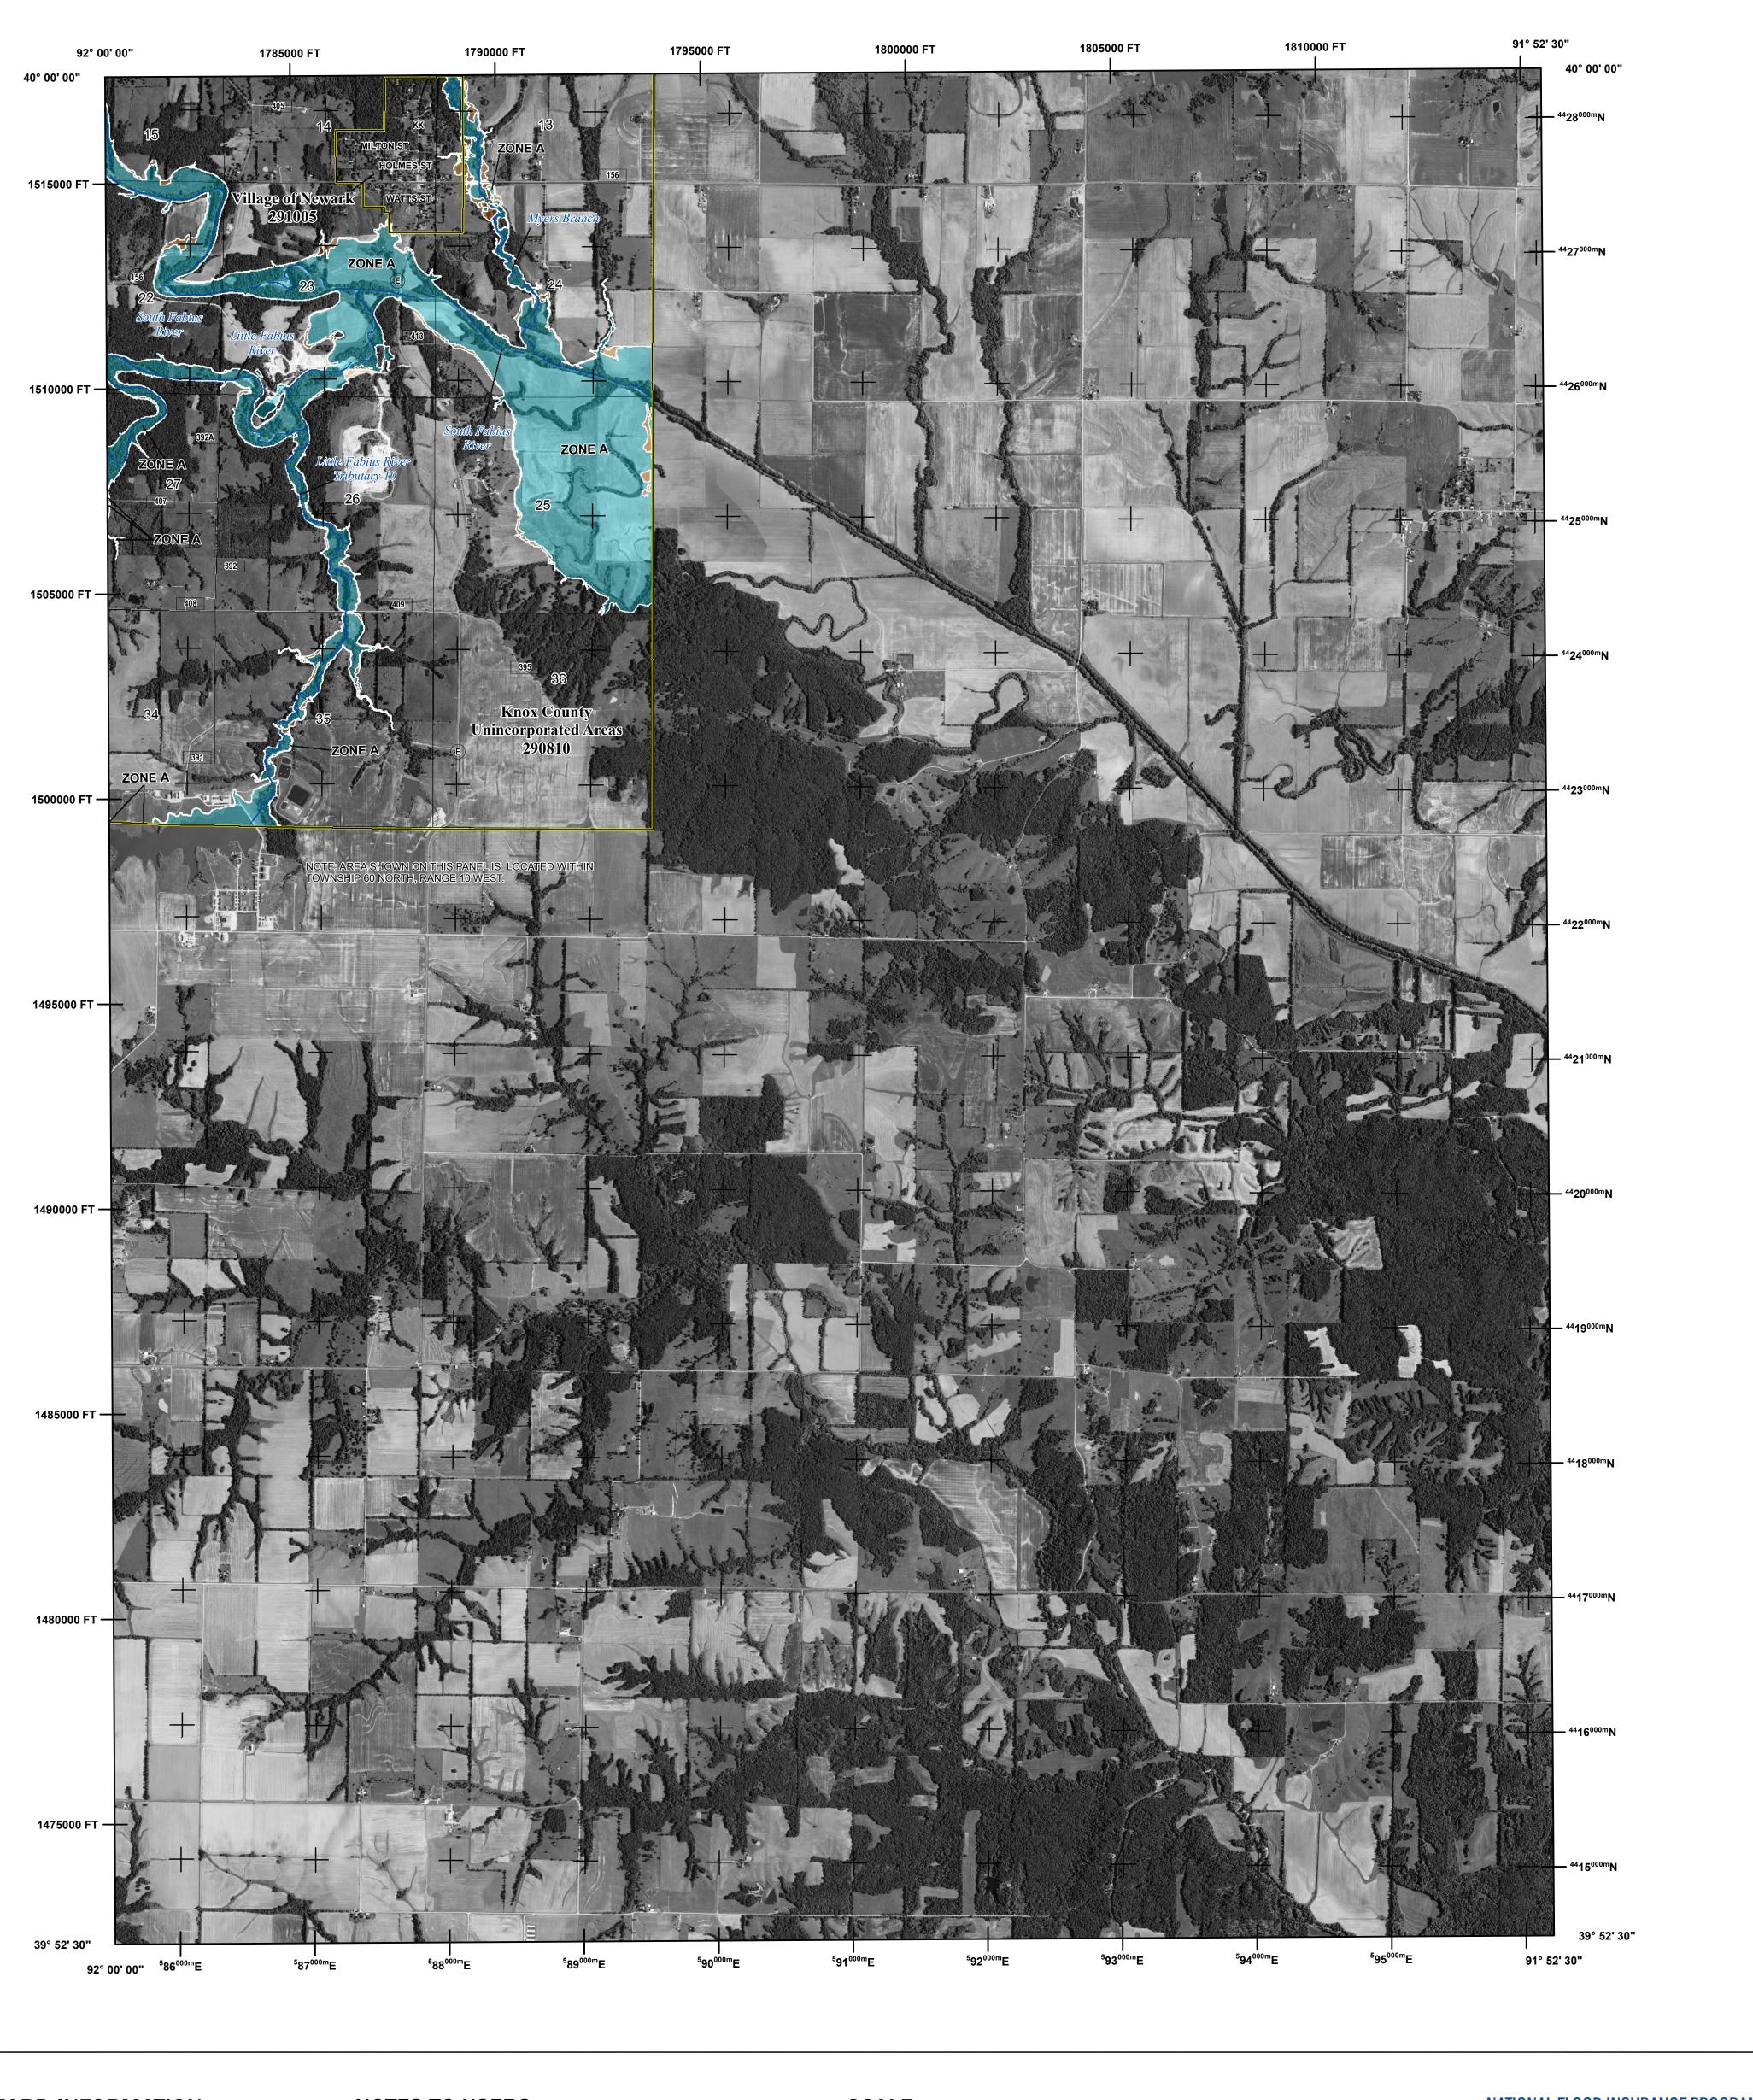

#### FLOOD HAZARD INFORMATION

SEE FIS REPORT FOR DETAILED LEGEND AND INDEX MAP FOR FIRM PANEL LAYOUT THE INFORMATION DEPICTED ON THIS MAP AND SUPPORTING DOCUMENTATION ARE ALSO AVAILABLE IN DIGITAL FORMAT AT

Flood Insurance Program at 1-800-638-6620. Base map information shown on this FIRM was derived from multiple sources. This information was photogrammetrically compiled at a scale of 1"=100' from aerial photography dated 2014.

## NATIONAL FLOOD INSURANCE PROGRAM

FLOOD INSURANCE RATE MAP

KNOX COUNTY, **MISSOURI** and Incorporated Areas PANEL 400 of 400

**Panel Contains:** 

COMMUNITY KNOX COUNTY NEWARK, VILLAGE OF

National Flood Insurance Program

FEMA

SZONEX

NUMBER PANEL SUFFIX 290810 0400 291005 0400