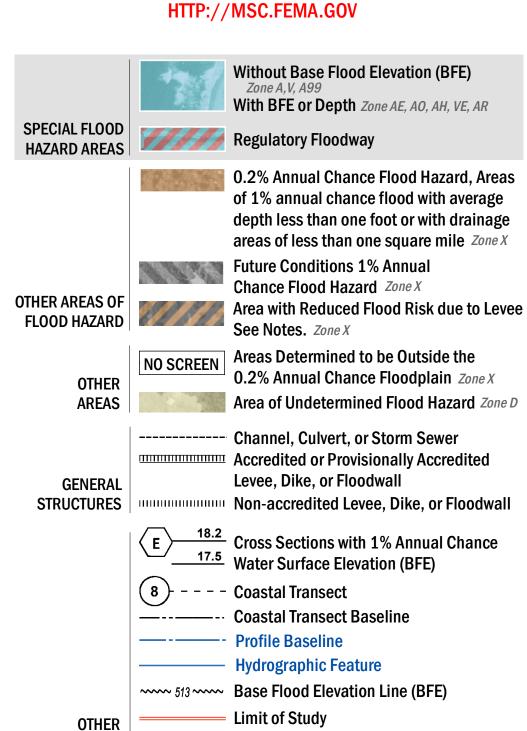

# **NOTES TO USERS**

For information and questions about this map, available products associated with this FIRM including historic versions of this FIRM, how to order products or the National Flood Insurance Program in general, please call the FEMA Map Information eXchange at 1-877-FEMA-MAP (1-877-336-2627) or visit the FEMA Map Service Center website at http://msc.fema.gov. Available products may include previously issued Letters of Map Change, a Flood Insurance Study Report, and/or digital versions of this map. Many of these products can be ordered or obtained directly from the website. Users may determine the current map date for each FIRM panel by visiting the FEMA Map Service Center website or by calling the FEMA Map Information eXchange.