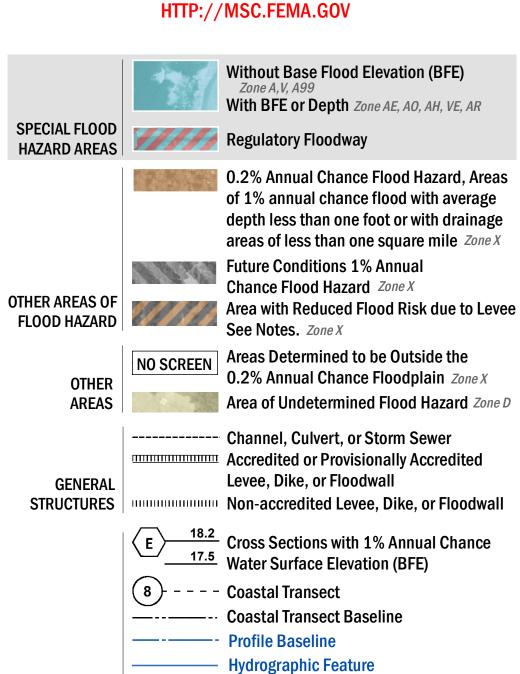

---- 513 ---- Base Flood Elevation Line (BFE)

**Jurisdiction Boundary** 

Limit of Study

OTHER

**FEATURES** 