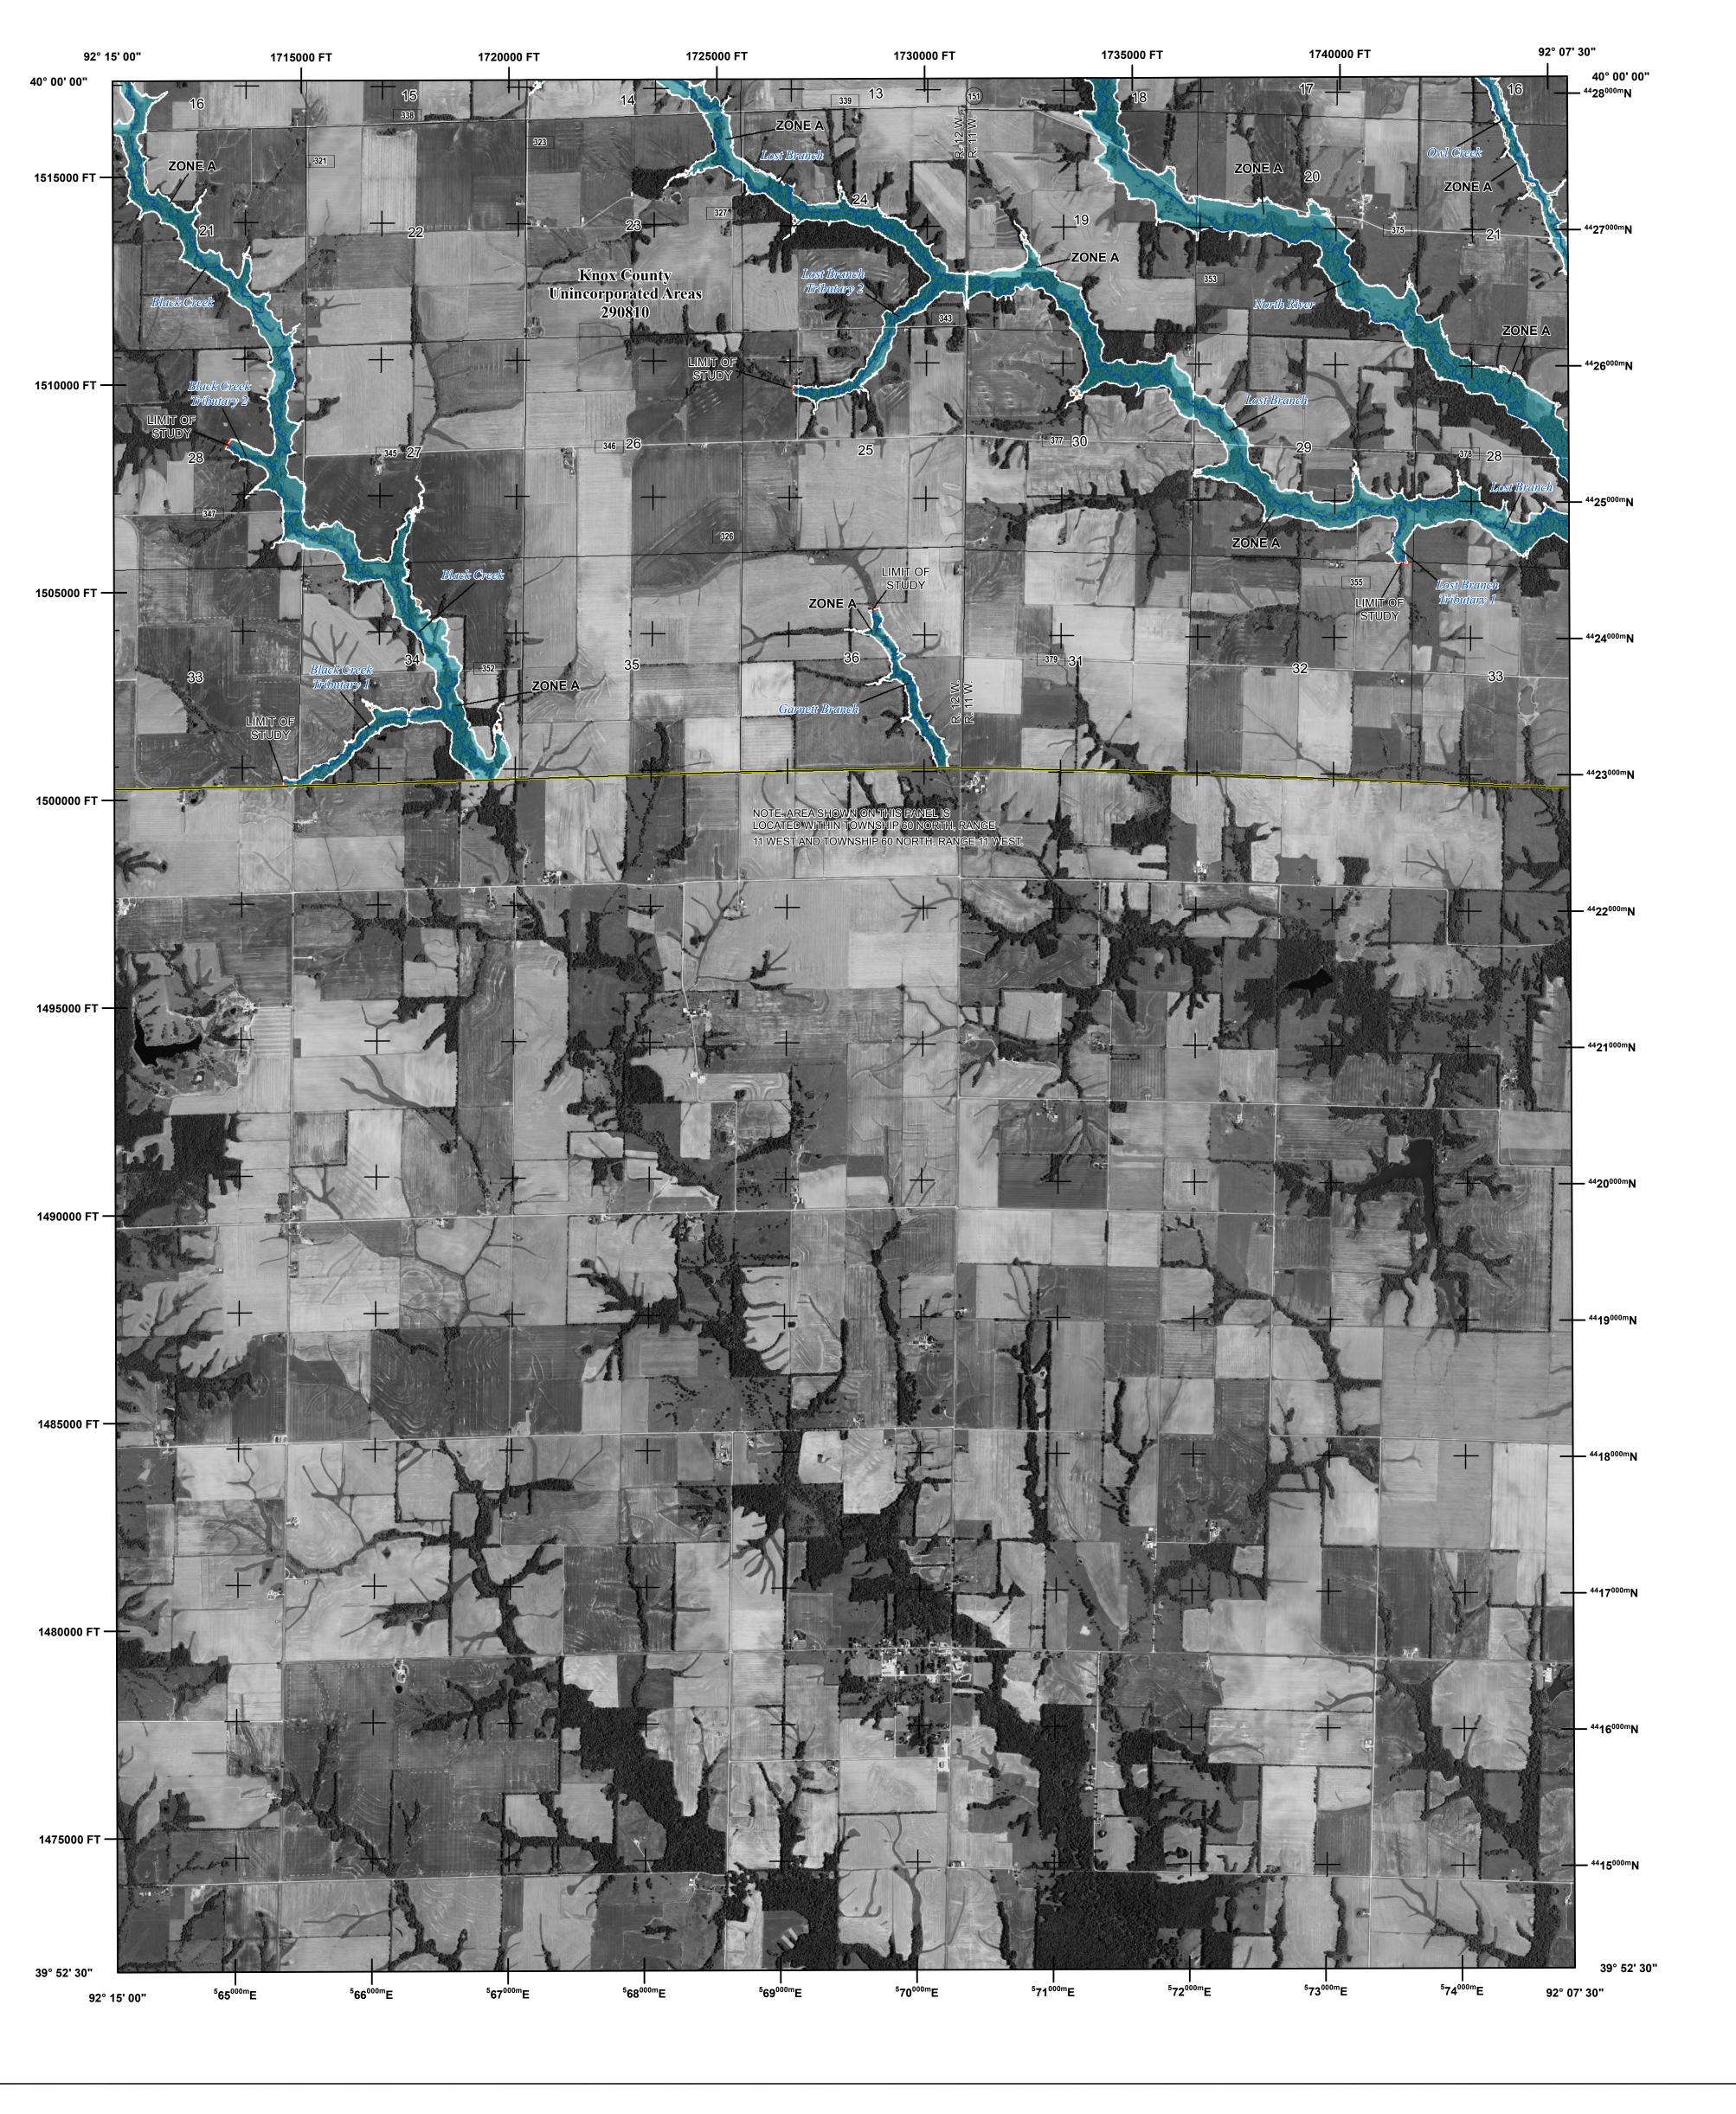

### FLOOD HAZARD INFORMATION

SEE FIS REPORT FOR DETAILED LEGEND AND INDEX MAP FOR FIRM PANEL LAYOUT THE INFORMATION DEPICTED ON THIS MAP AND SUPPORTING DOCUMENTATION ARE ALSO AVAILABLE IN DIGITAL FORMAT AT

---- 513 ---- Base Flood Elevation Line (BFE)

**Jurisdiction Boundary** 

Limit of Study

OTHER

**FEATURES** 

Flood Insurance Program at 1-800-638-6620. Base map information shown on this FIRM was derived from multiple sources. This information was photogrammetrically compiled at a scale of 1"=100' from aerial photography dated 2014.