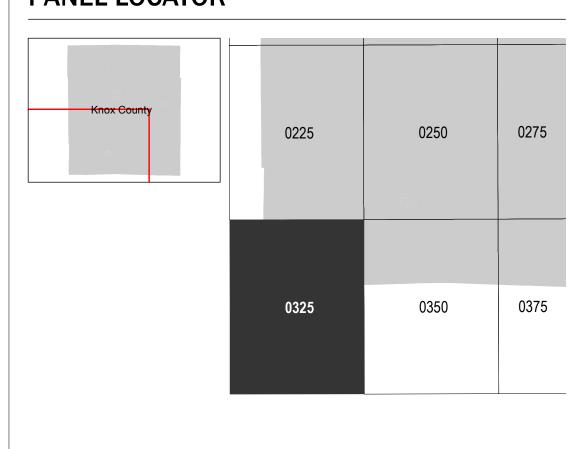

# **PANEL LOCATOR**

500

FLOOD INSURANCE RATE MAP

KNOX COUNTY, **MISSOURI** and Incorporated Areas

**Panel Contains:** 

COMMUNITY

National Flood Insurance Program

FEMA

SZONEX

KNOX COUNTY 290810

NUMBER PANEL SUFFIX 0325