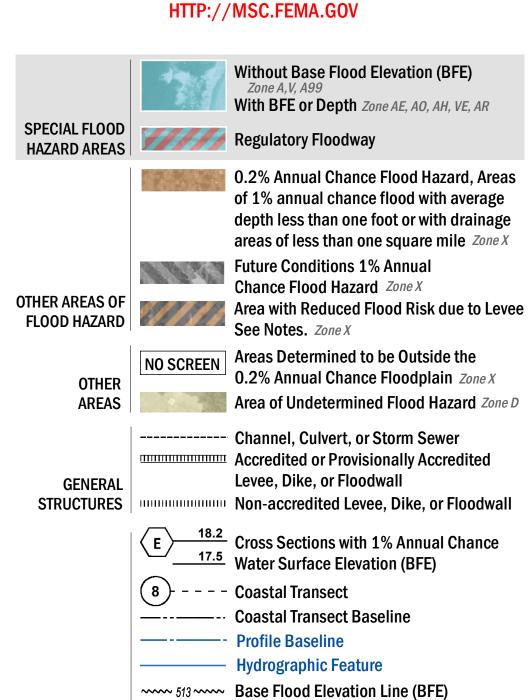

## FLOOD HAZARD INFORMATION

SEE FIS REPORT FOR DETAILED LEGEND AND INDEX MAP FOR FIRM PANEL LAYOUT THE INFORMATION DEPICTED ON THIS MAP AND SUPPORTING DOCUMENTATION ARE ALSO AVAILABLE IN DIGITAL FORMAT AT

Limit of Study

**Jurisdiction Boundary** 

OTHER

**FEATURES** 

For information and questions about this map, available products associated with this FIRM including historic versions of this FIRM, how to order products or the National Flood Insurance Program in general, please call the FEMA Map Information eXchange at 1-877-FEMA-MAP (1-877-336-2627) or visit the FEMA Map Service Center website at http://msc.fema.gov. Available products may include previously issued Letters of Map Change, a Flood Insurance Study Report, and/or digital versions of this map. Many of these products can be ordered or obtained directly from the website. Users may determine the current map date for each FIRM panel by visiting the FEMA Map Service Center website or by calling the FEMA Map Information eXchange.