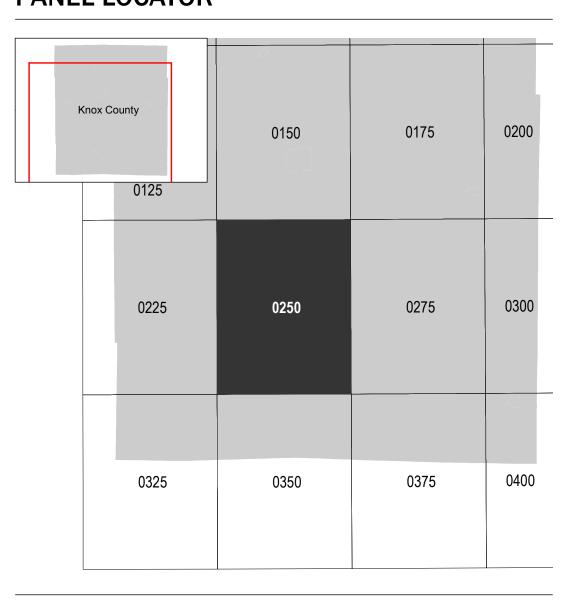

## **PANEL LOCATOR**

FLOOD INSURANCE RATE MAP

KNOX COUNTY, **MISSOURI** and Incorporated Areas PANEL 250 of 400

**Panel Contains:** 

**COMMUNITY** KNOX COUNTY NOVELTY, VILLAGE OF

National Flood Insurance Program

FEMA

NUMBER 290810

PANEL SUFFIX 0250 290971 0250