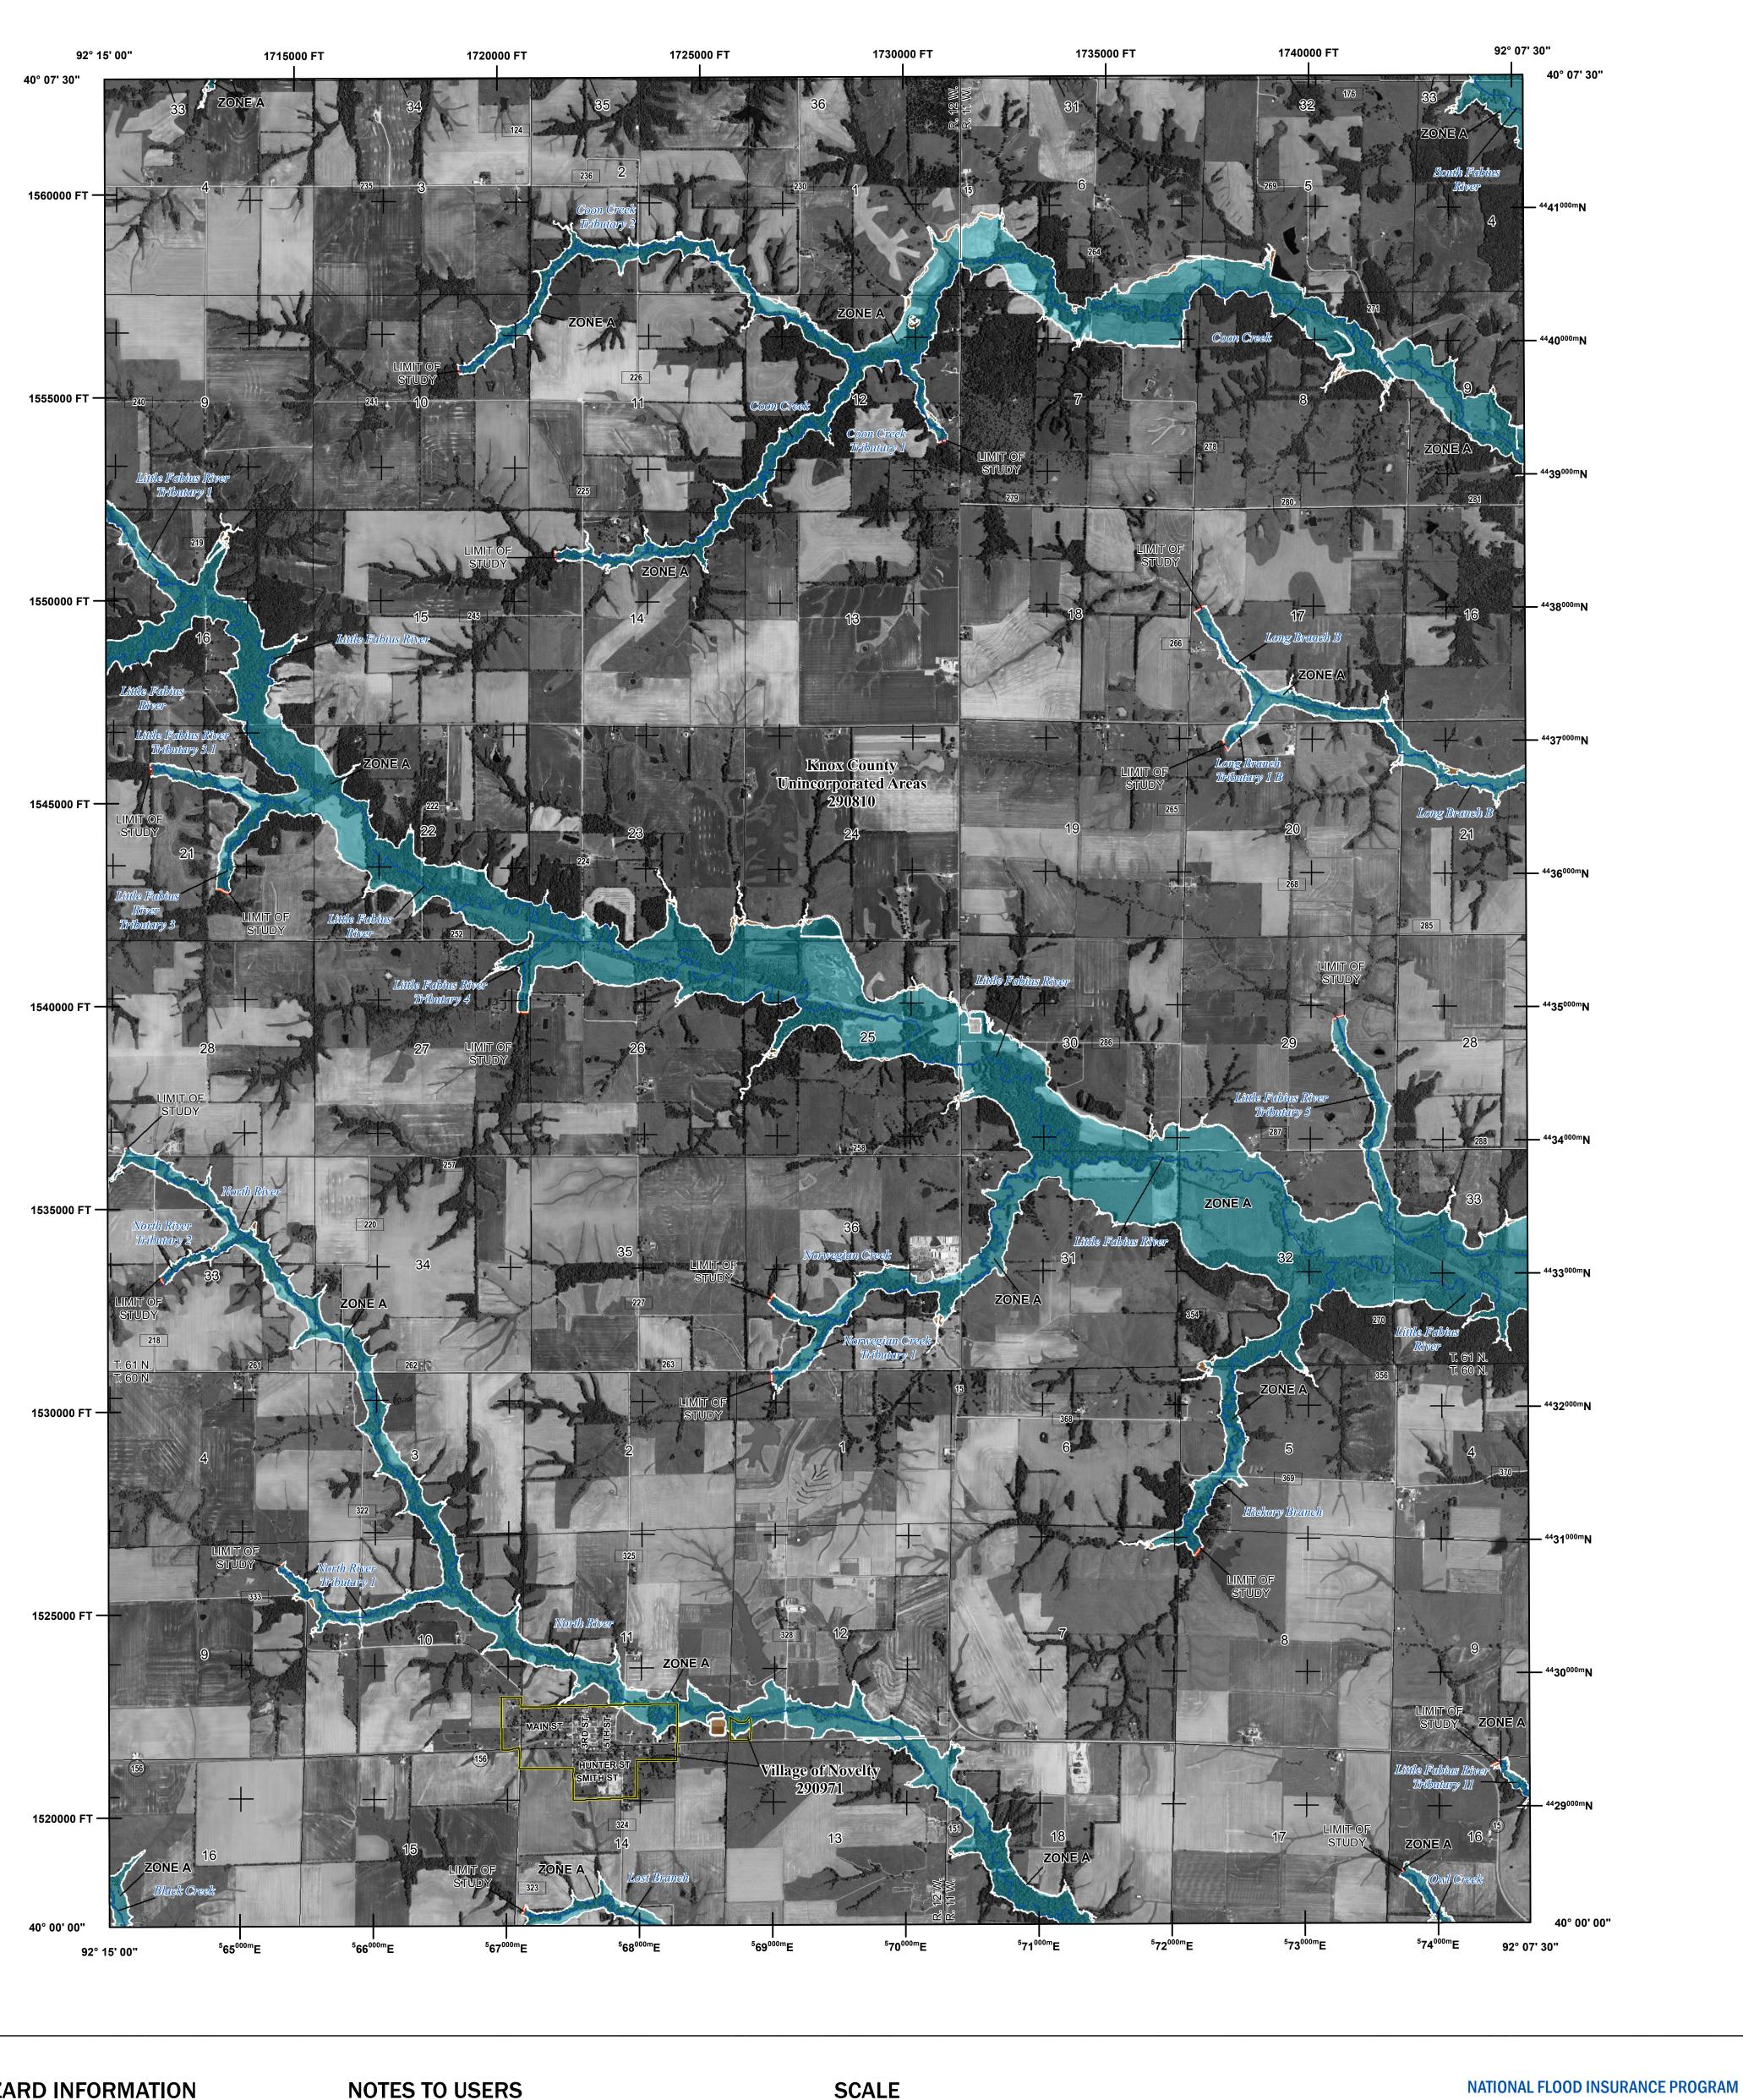

## FLOOD HAZARD INFORMATION

SEE FIS REPORT FOR DETAILED LEGEND AND INDEX MAP FOR FIRM PANEL LAYOUT THE INFORMATION DEPICTED ON THIS MAP AND SUPPORTING DOCUMENTATION ARE ALSO AVAILABLE IN DIGITAL FORMAT AT

Base map information shown on this FIRM was derived from multiple sources. This information was photogrammetrically compiled at a scale of 1"=100' from aerial photography dated 2014.

Map Projection: NAD 1983 StatePlane Missouri Central FIPS 2402 Feet; Western Hemisphere; Vertical Datum: NAVD 88 1:24,000 1 inch = 2,000 feet 8,000 4,000 2,000 ■ Meters 1,000 2,000 500

## **PANEL LOCATOR**

FLOOD INSURANCE RATE MAP

KNOX COUNTY, **MISSOURI** and Incorporated Areas PANEL 250 of 400

**Panel Contains:** 

**COMMUNITY** KNOX COUNTY NOVELTY, VILLAGE OF

National Flood Insurance Program