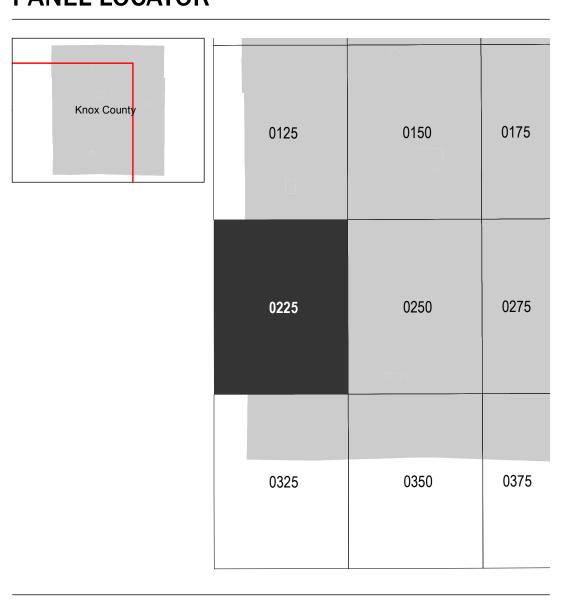

the adjacent panel as well as the current FIRM Index. These may be ordered directly from the Map Service Center at the number listed

For community and countywide map dates refer to the Flood Insurance Study report for this jurisdiction.

To determine if flood insurance is available in this community, contact your insurance agent or call the National Flood Insurance Program at 1-800-638-6620.

Base map information shown on this FIRM was derived from multiple sources. This information was photogrammetrically compiled at a scale of 1"=100' from aerial photography dated 2014.

### **SCALE**

Map Projection: NAD 1983 StatePlane Missouri Central FIPS 2402 Feet; Western Hemisphere; Vertical Datum: NAVD 88 1:24,000 1 inch = 2,000 feet 8,000 4,000 2,000 ■ Meters 1,000 2,000 500

## PANEL LOCATOR



# NATIONAL FLOOD INSURANCE PROGRAM

FLOOD INSURANCE RATE MAP

KNOX COUNTY, **MISSOURI** and Incorporated Areas PANEL 225 of 400



**Panel Contains:** 

**COMMUNITY** 

NUMBER PANEL SUFFIX



290810 0225