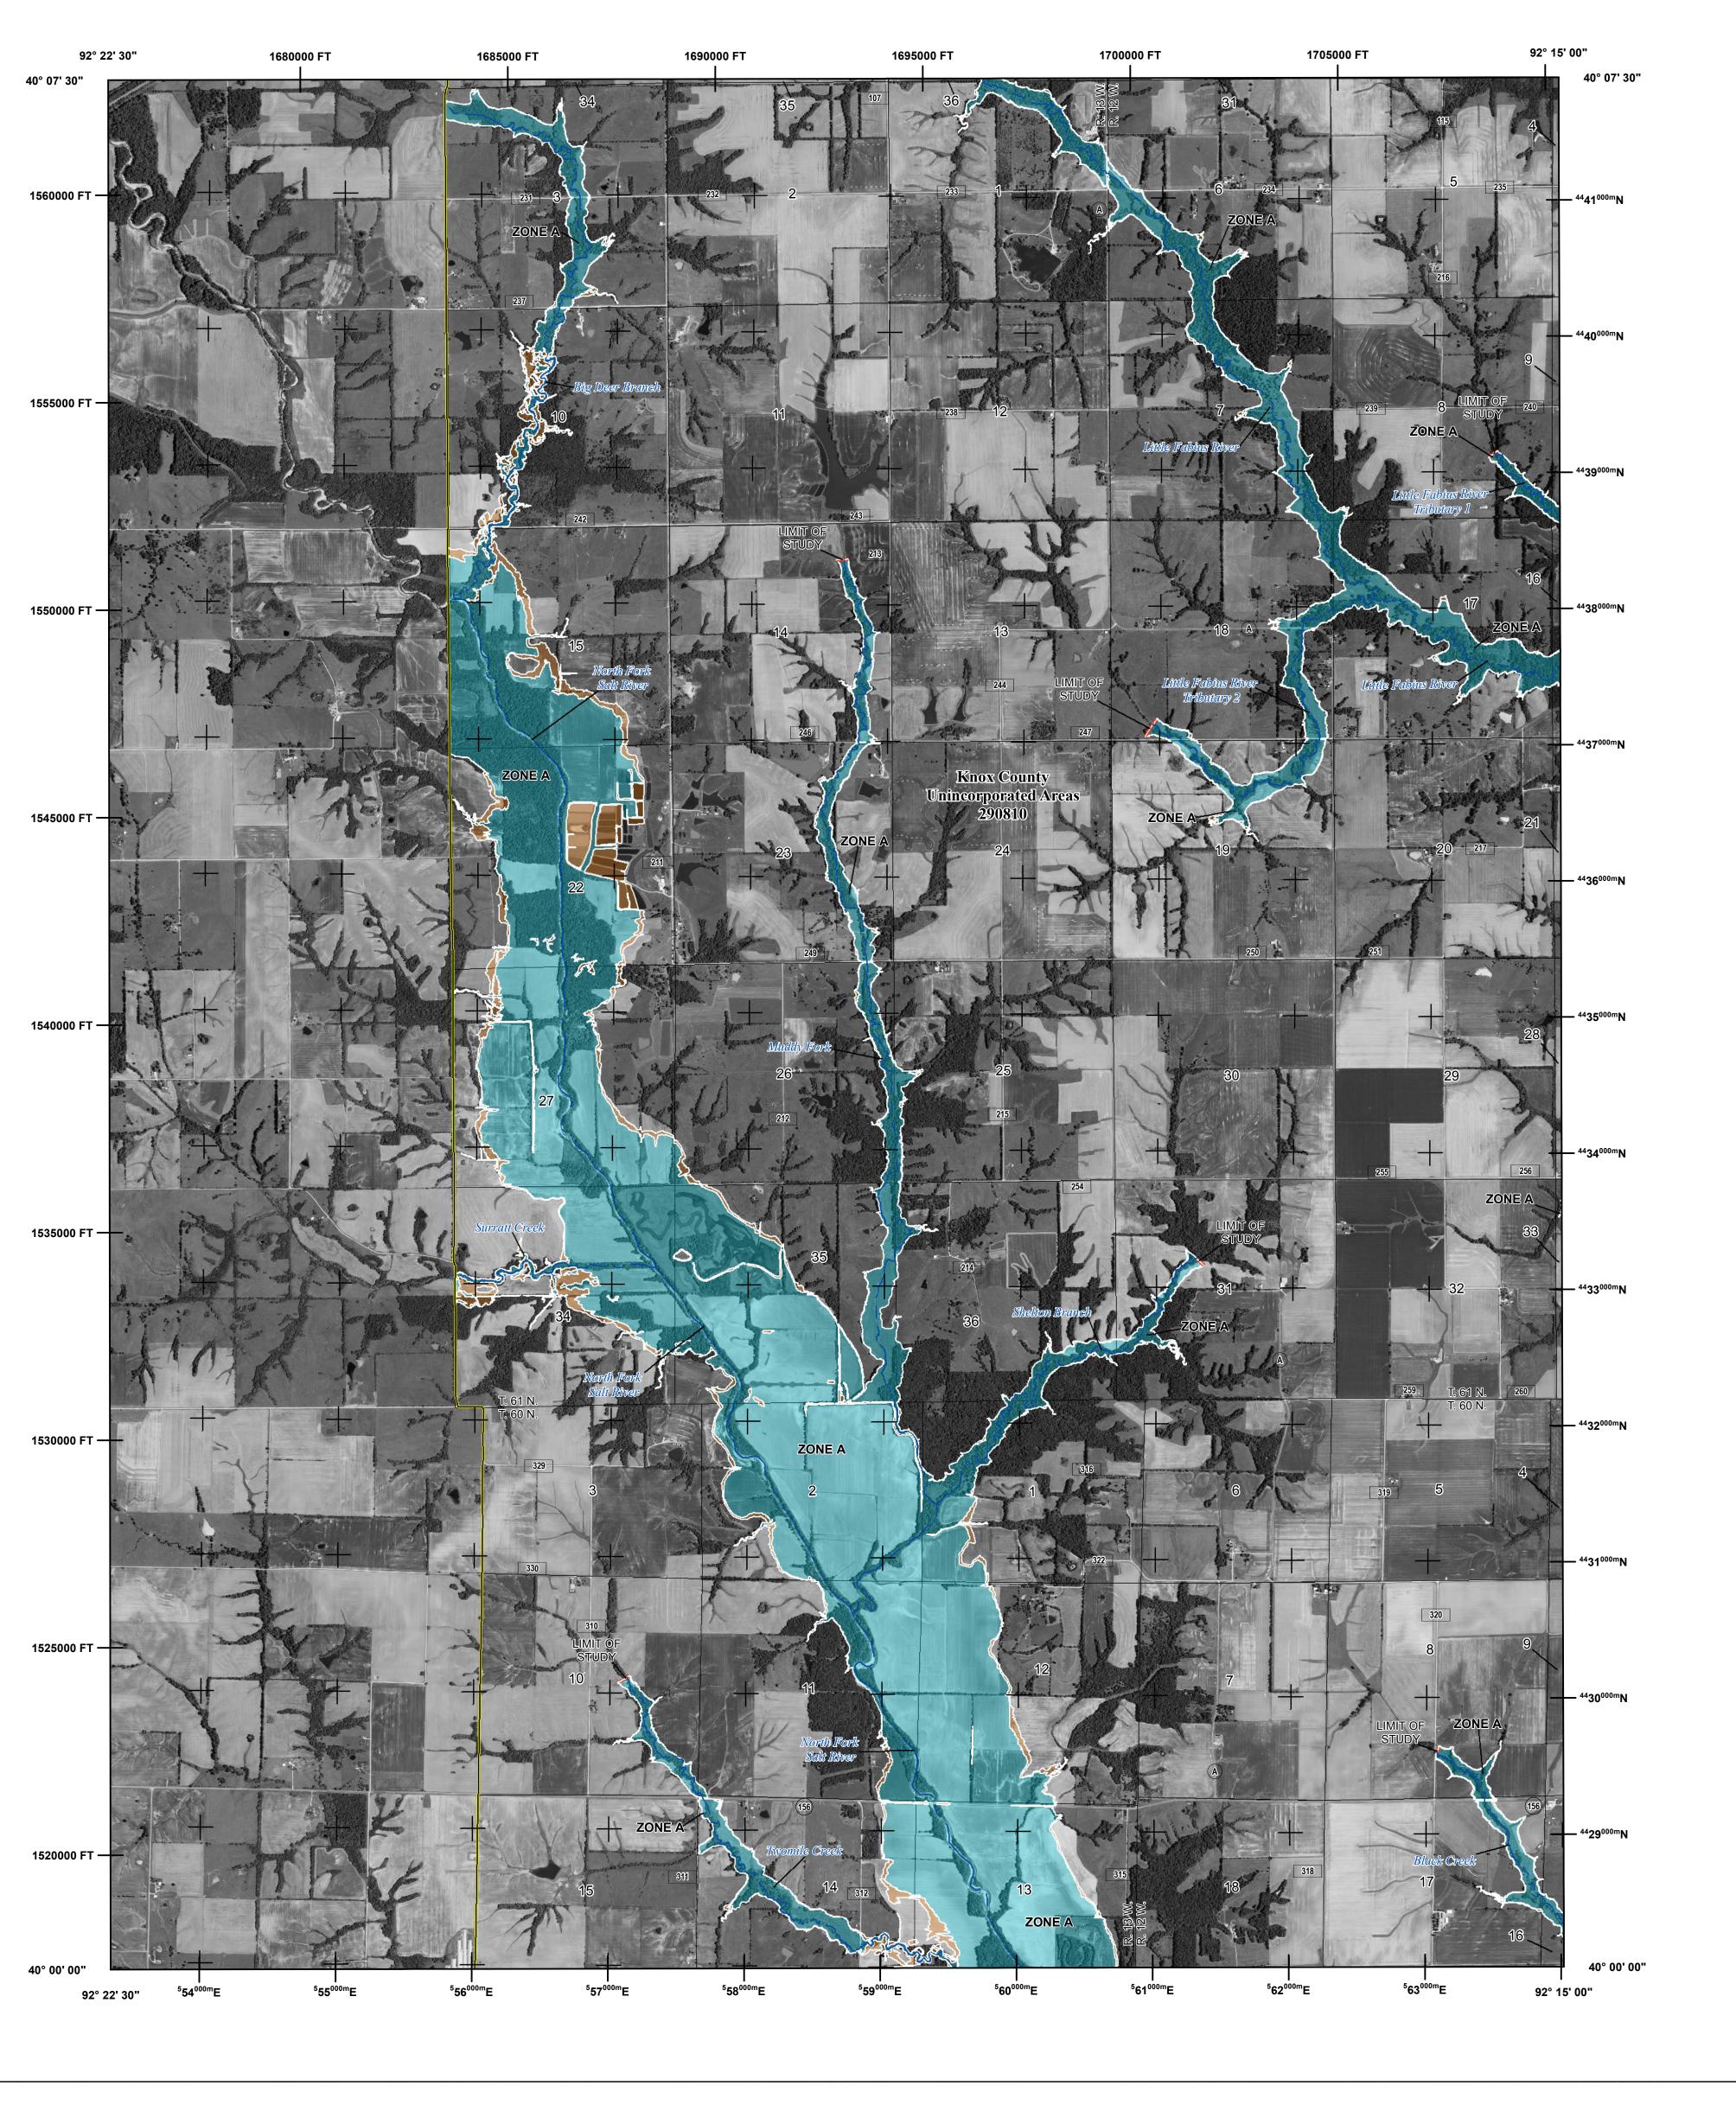

Base map information shown on this FIRM was derived from multiple sources. This information was photogrammetrically compiled at a scale of 1"=100' from aerial photography dated 2014.

### **SCALE**

Map Projection: NAD 1983 StatePlane Missouri Central FIPS 2402 Feet; Western Hemisphere; Vertical Datum: NAVD 88 1:24,000 1 inch = 2,000 feet 8,000 4,000 2,000 ■ Meters 1,000 2,000 500