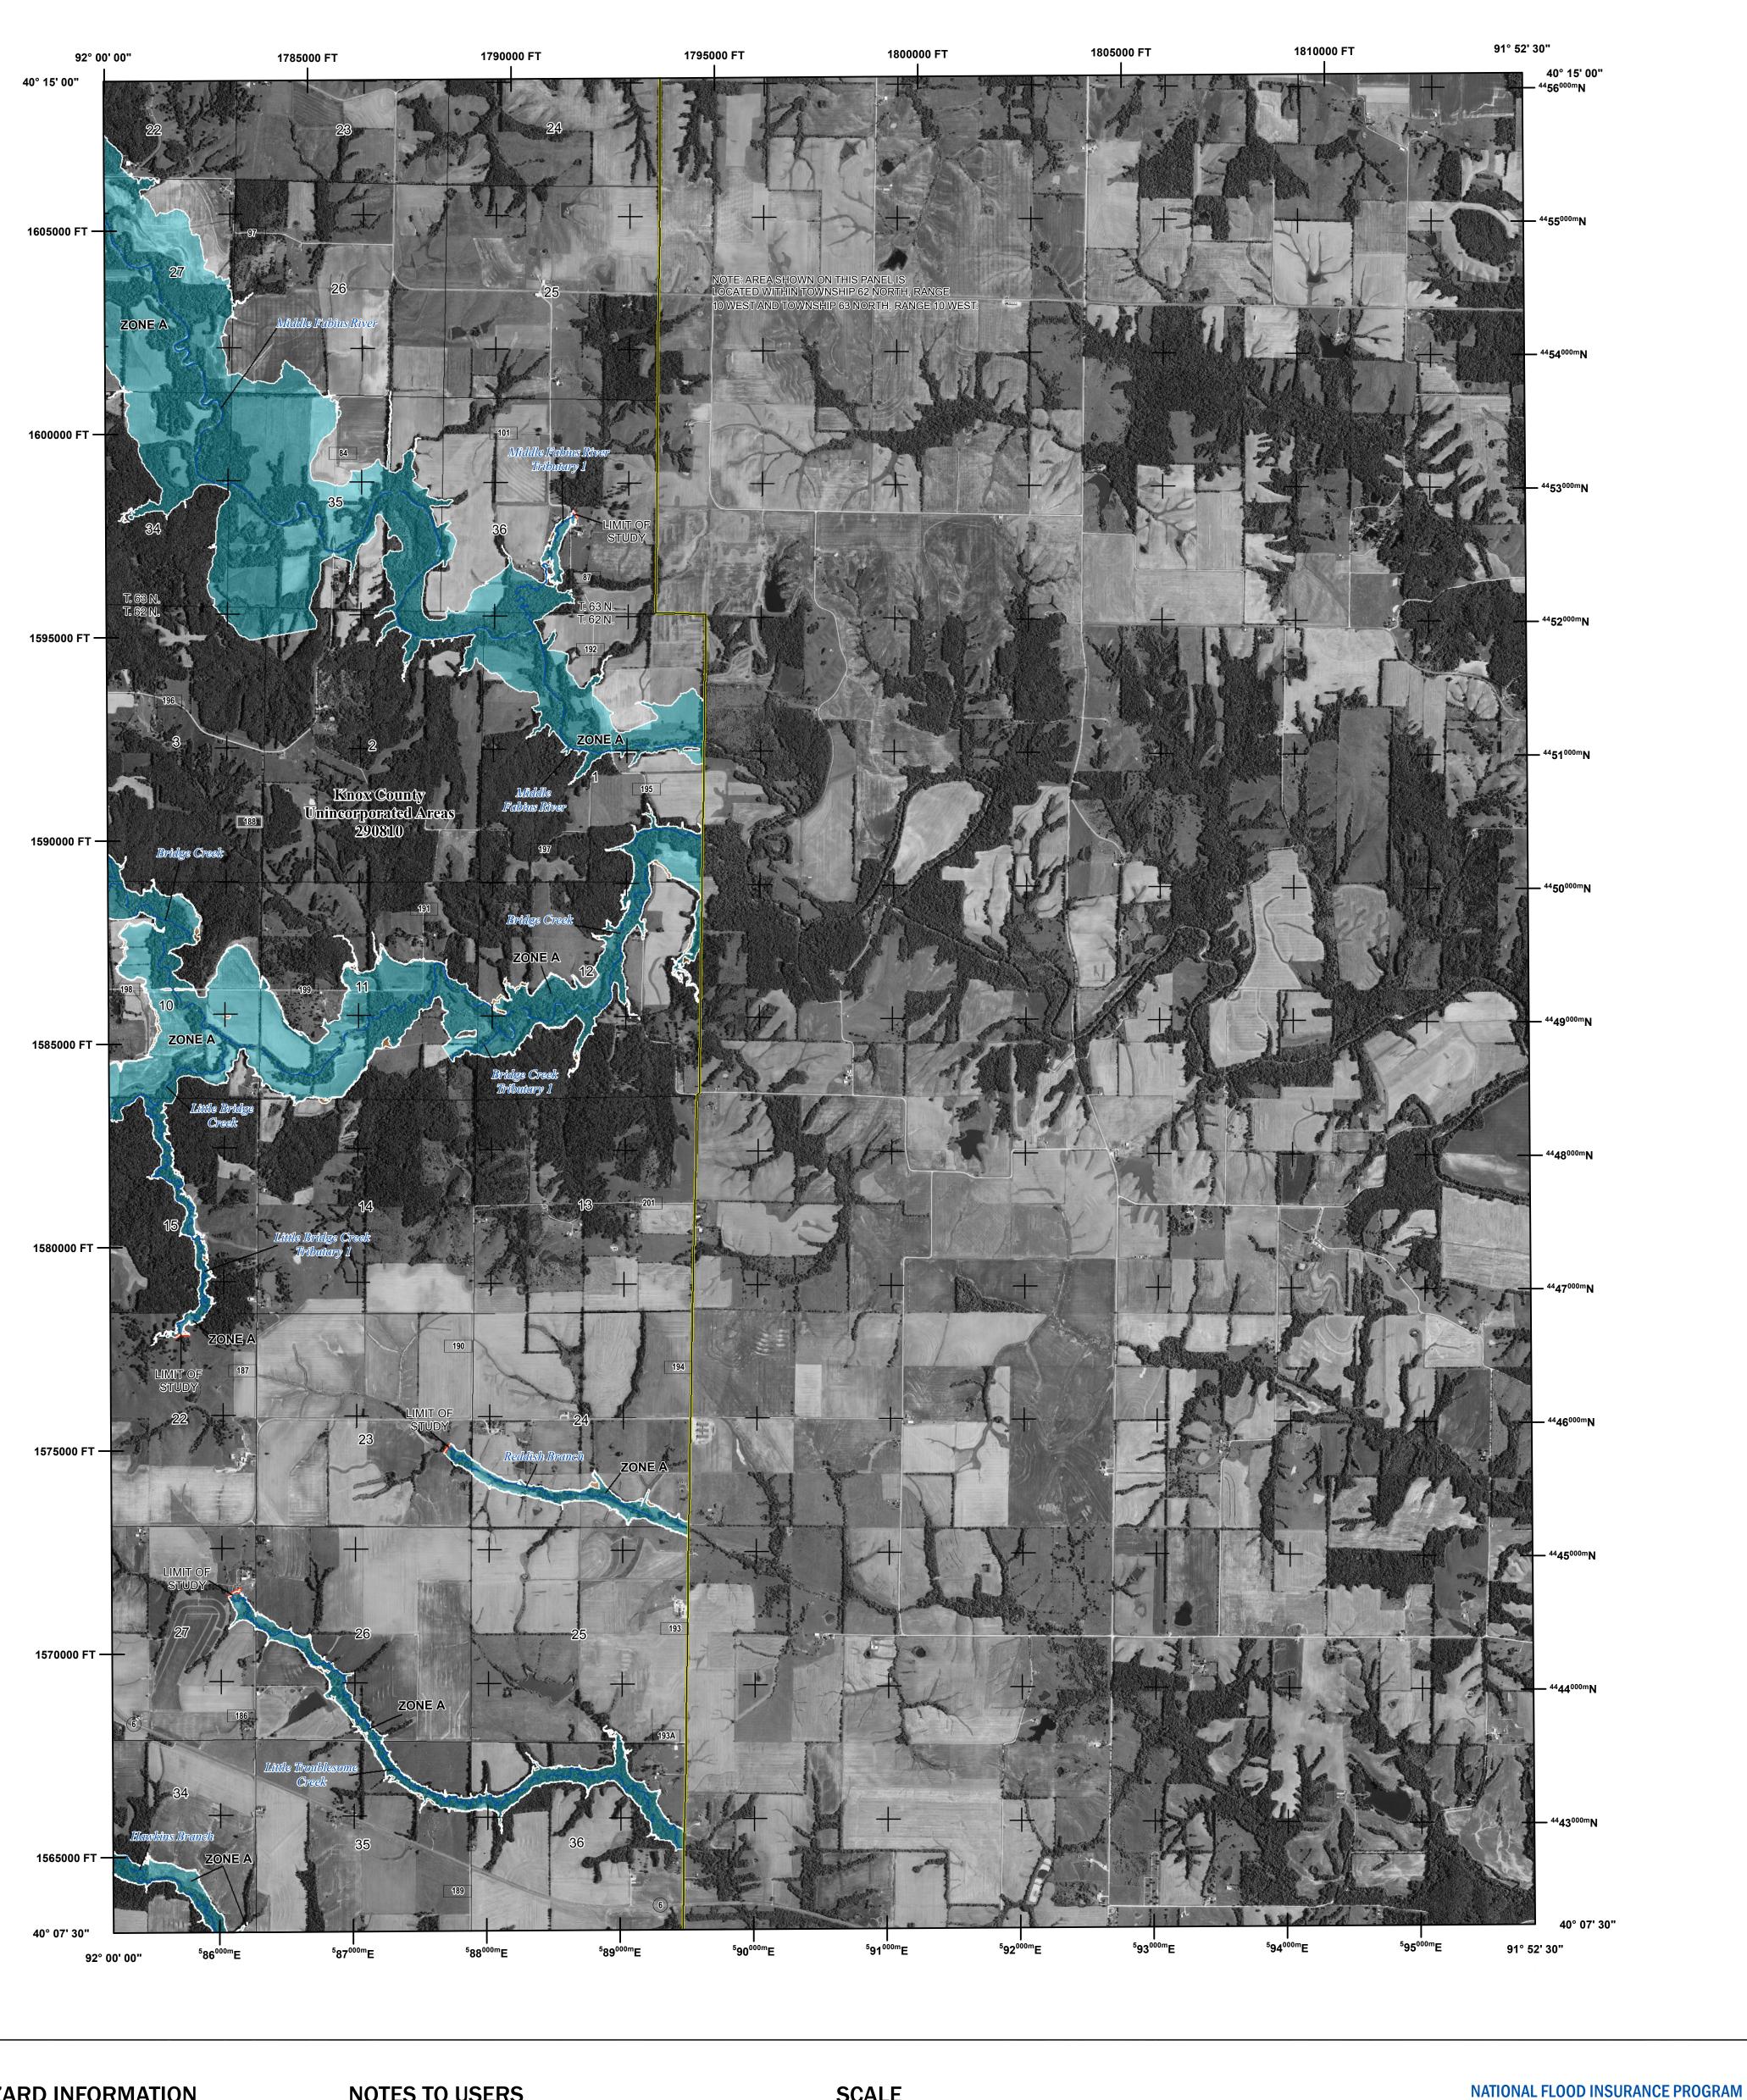

Base map information shown on this FIRM was derived from multiple sources. This information was photogrammetrically compiled at a scale of 1"=100' from aerial photography dated 2014.

KNOX COUNTY, **MISSOURI** and Incorporated Areas PANEL 200 OF 400

**Panel Contains:** 

COMMUNITY

KNOX COUNTY

NUMBER PANEL 290810 0200

SUFFIX