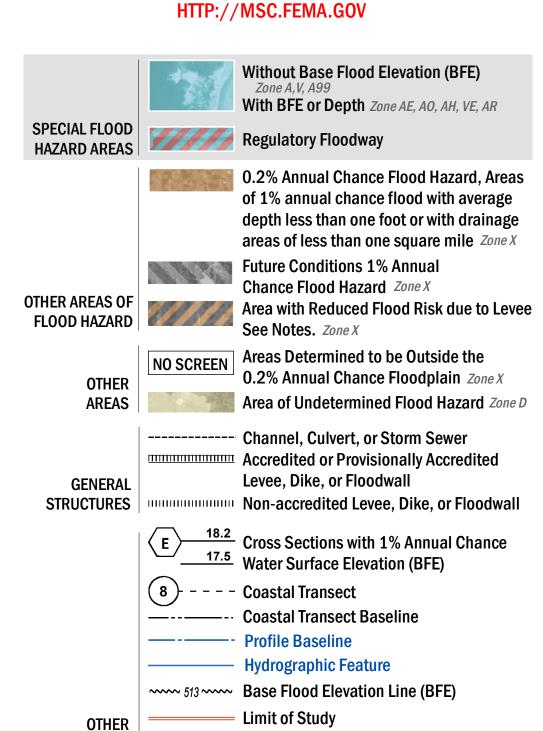

# FLOOD HAZARD INFORMATION

SEE FIS REPORT FOR DETAILED LEGEND AND INDEX MAP FOR FIRM PANEL LAYOUT THE INFORMATION DEPICTED ON THIS MAP AND SUPPORTING DOCUMENTATION ARE ALSO AVAILABLE IN DIGITAL FORMAT AT



**Jurisdiction Boundary** 

**FEATURES** 

## **NOTES TO USERS**

For information and questions about this map, available products associated with this FIRM including historic versions of this FIRM, how to order products or the National Flood Insurance Program in general, please call the FEMA Map Information eXchange at 1-877-FEMA-MAP (1-877-336-2627) or visit the FEMA Map Service Center website at http://msc.fema.gov. Available products may include previously issued Letters of Map Change, a Flood Insurance Study Report, and/or digital versions of this map. Many of these products can be ordered or obtained directly from the website. Users may determine the current map date for each FIRM panel by visiting the FEMA Map Service Center website or by calling the FEMA Map Information eXchange.