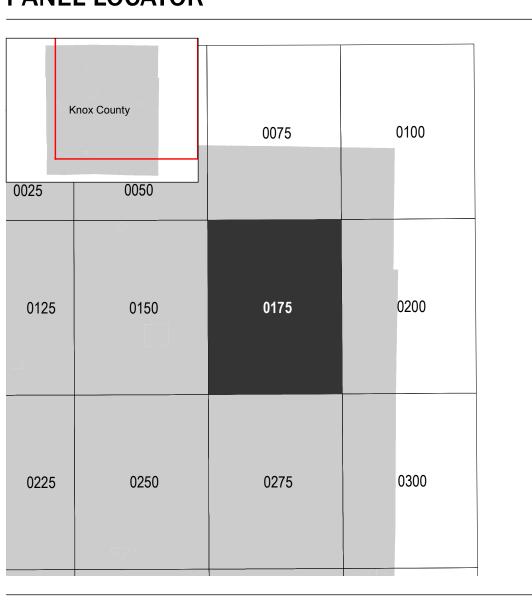

each FIRM panel by visiting the FEMA Map Service Center website or by calling the FEMA Map Information eXchange.

Communities annexing land on adjacent FIRM panels must obtain a current copy of the adjacent panel as well as the current FIRM Index. These may be ordered directly from the Map Service Center at the number listed

For community and countywide map dates refer to the Flood Insurance Study report for this jurisdiction.

To determine if flood insurance is available in this community, contact your insurance agent or call the National Flood Insurance Program at 1-800-638-6620.

Base map information shown on this FIRM was derived from multiple sources. This information was photogrammetrically compiled at a scale of 1"=100' from aerial photography dated 2014.



## **PANEL LOCATOR**



# NATIONAL FLOOD INSURANCE PROGRAM

FLOOD INSURANCE RATE MAP

KNOX COUNTY, **MISSOURI** and Incorporated Areas
PANEL 175 of 400



**Panel Contains:** 

COMMUNITY KNOX CITY, CITY OF KNOX COUNTY

National Flood Insurance Program

FEMA

SZONEX

NUMBER PANEL 290585 0175 290810 0175



SUFFIX