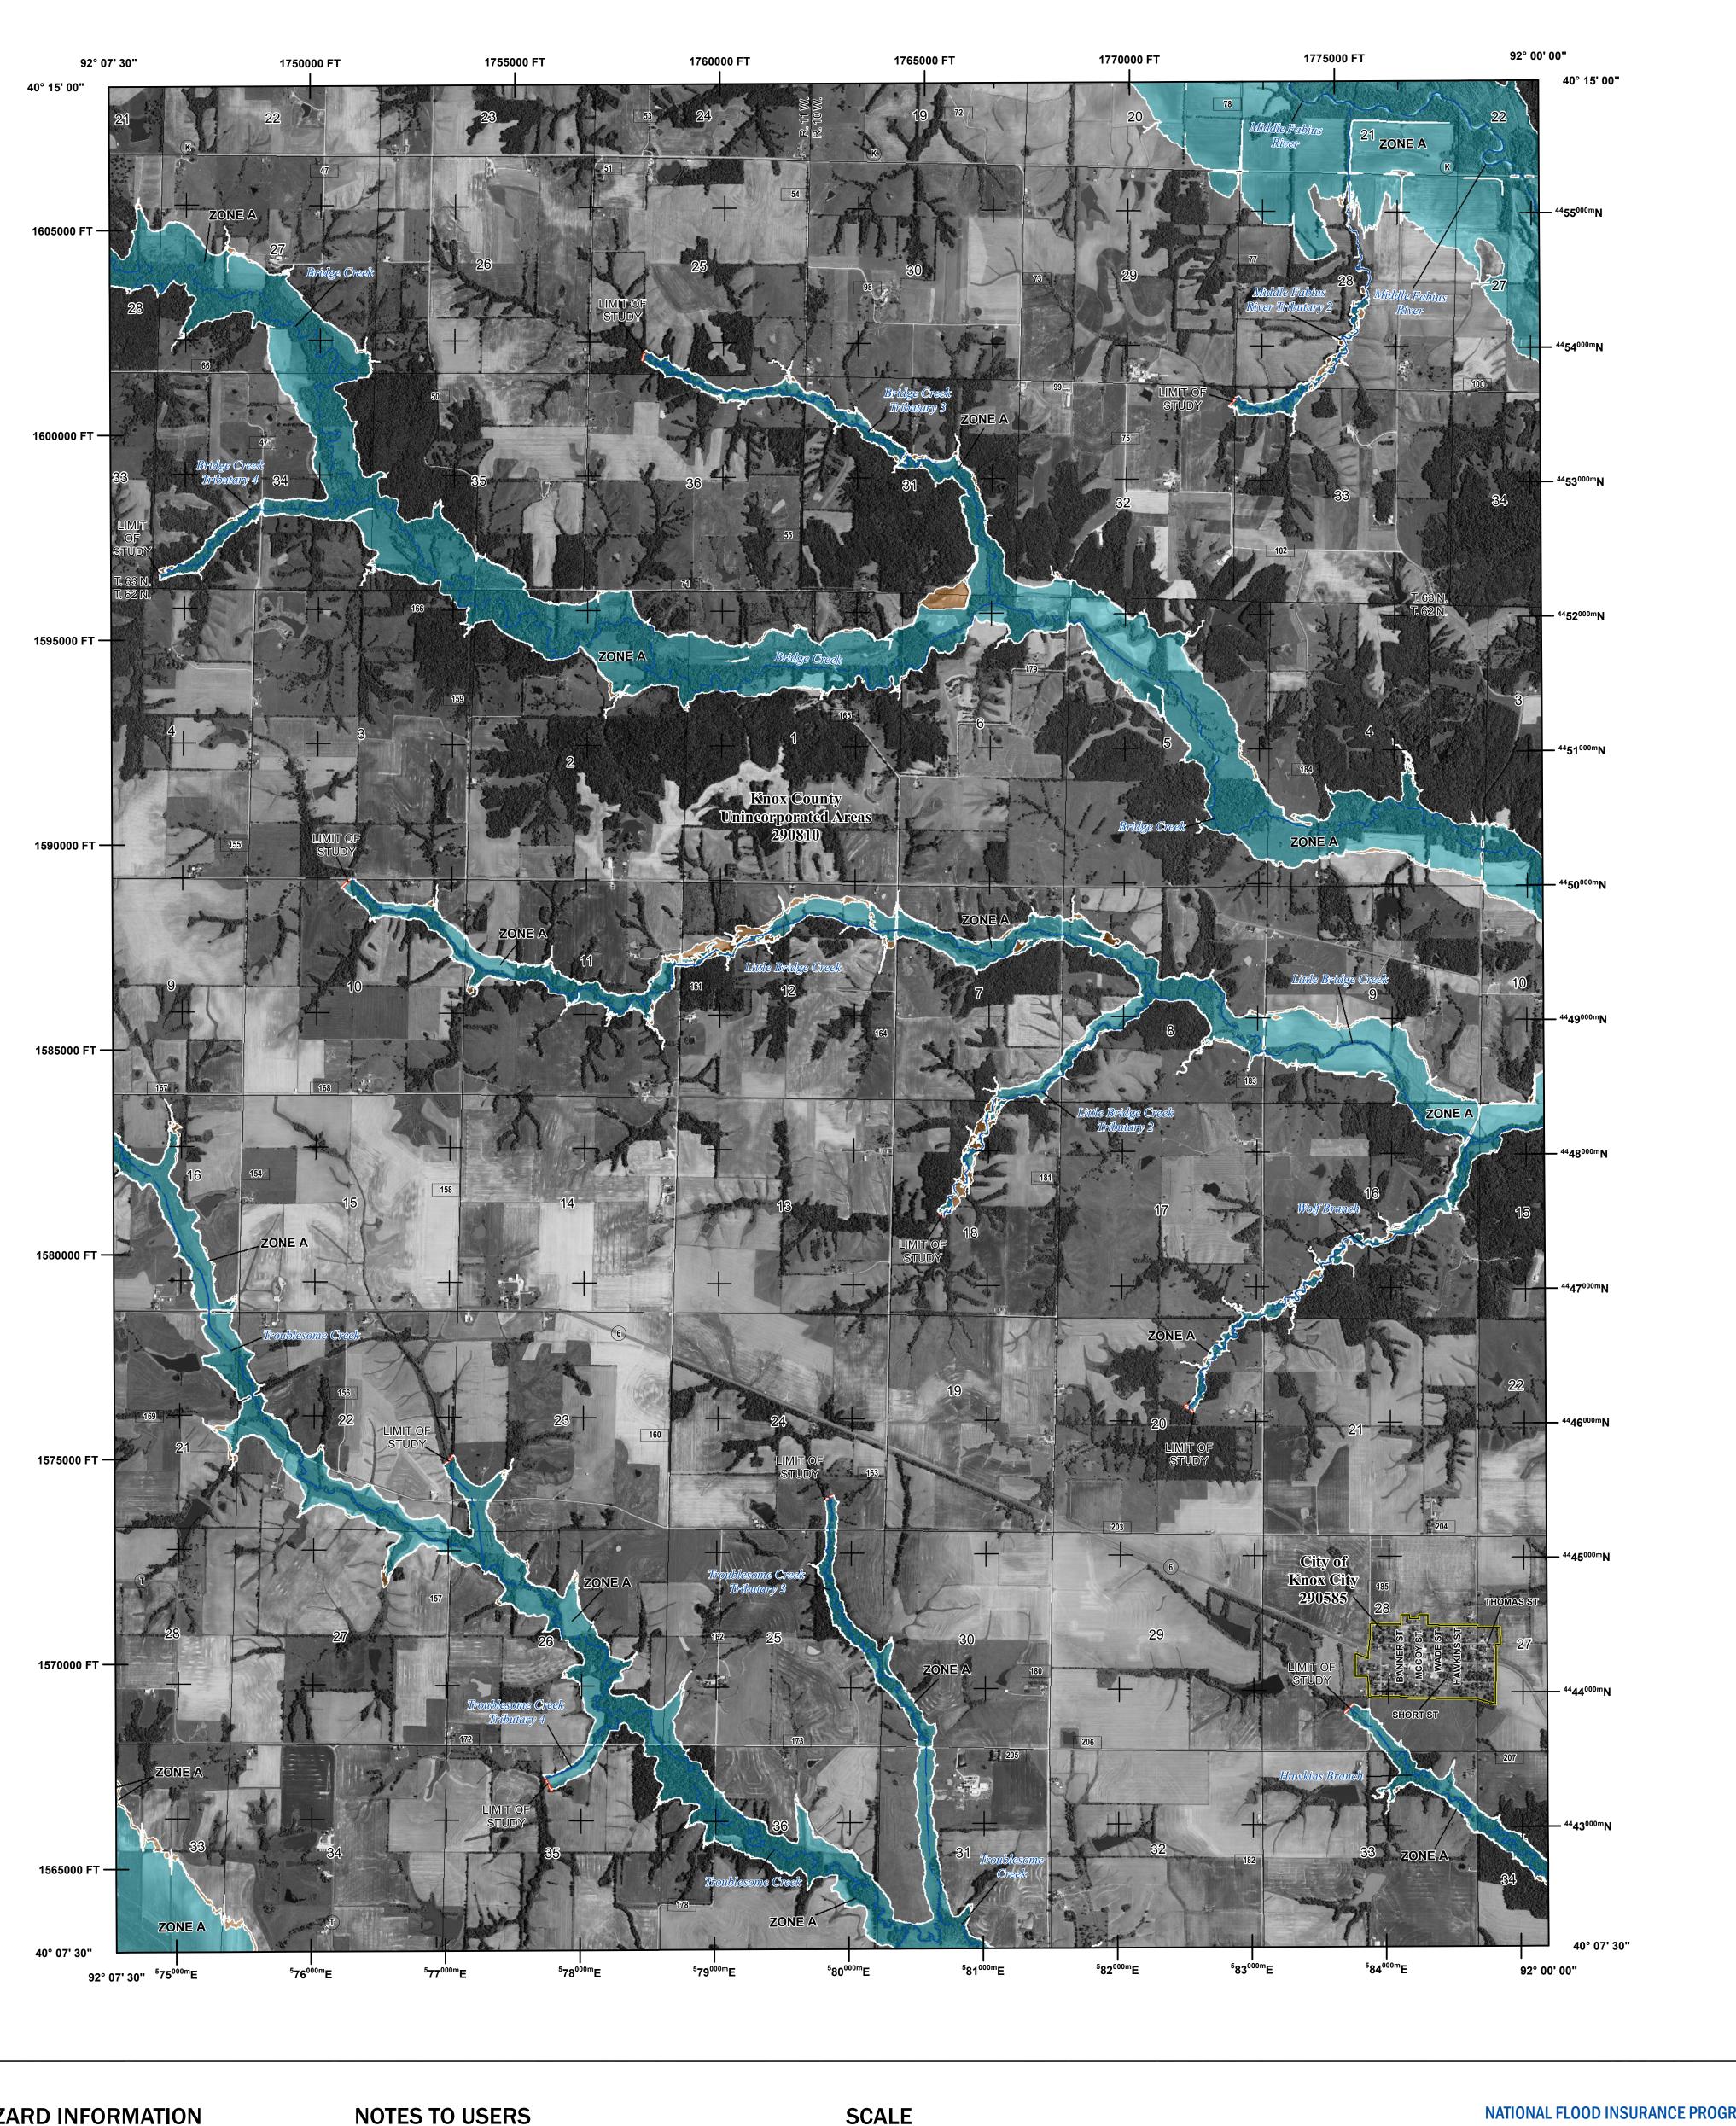

## FLOOD HAZARD INFORMATION

SEE FIS REPORT FOR DETAILED LEGEND AND INDEX MAP FOR FIRM PANEL LAYOUT THE INFORMATION DEPICTED ON THIS MAP AND SUPPORTING DOCUMENTATION ARE ALSO AVAILABLE IN DIGITAL FORMAT AT

Base map information shown on this FIRM was derived from multiple sources. This information was photogrammetrically compiled at a scale of 1"=100' from aerial photography dated 2014.

# NATIONAL FLOOD INSURANCE PROGRAM

FLOOD INSURANCE RATE MAP

KNOX COUNTY, **MISSOURI** and Incorporated Areas
PANEL 175 of 400

**Panel Contains:** 

COMMUNITY KNOX CITY, CITY OF KNOX COUNTY

National Flood Insurance Program