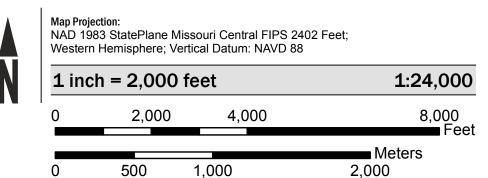

Base map information shown on this FIRM was derived from multiple sources. This information was photogrammetrically compiled at a scale of 1"=100' from aerial photography dated 2014.