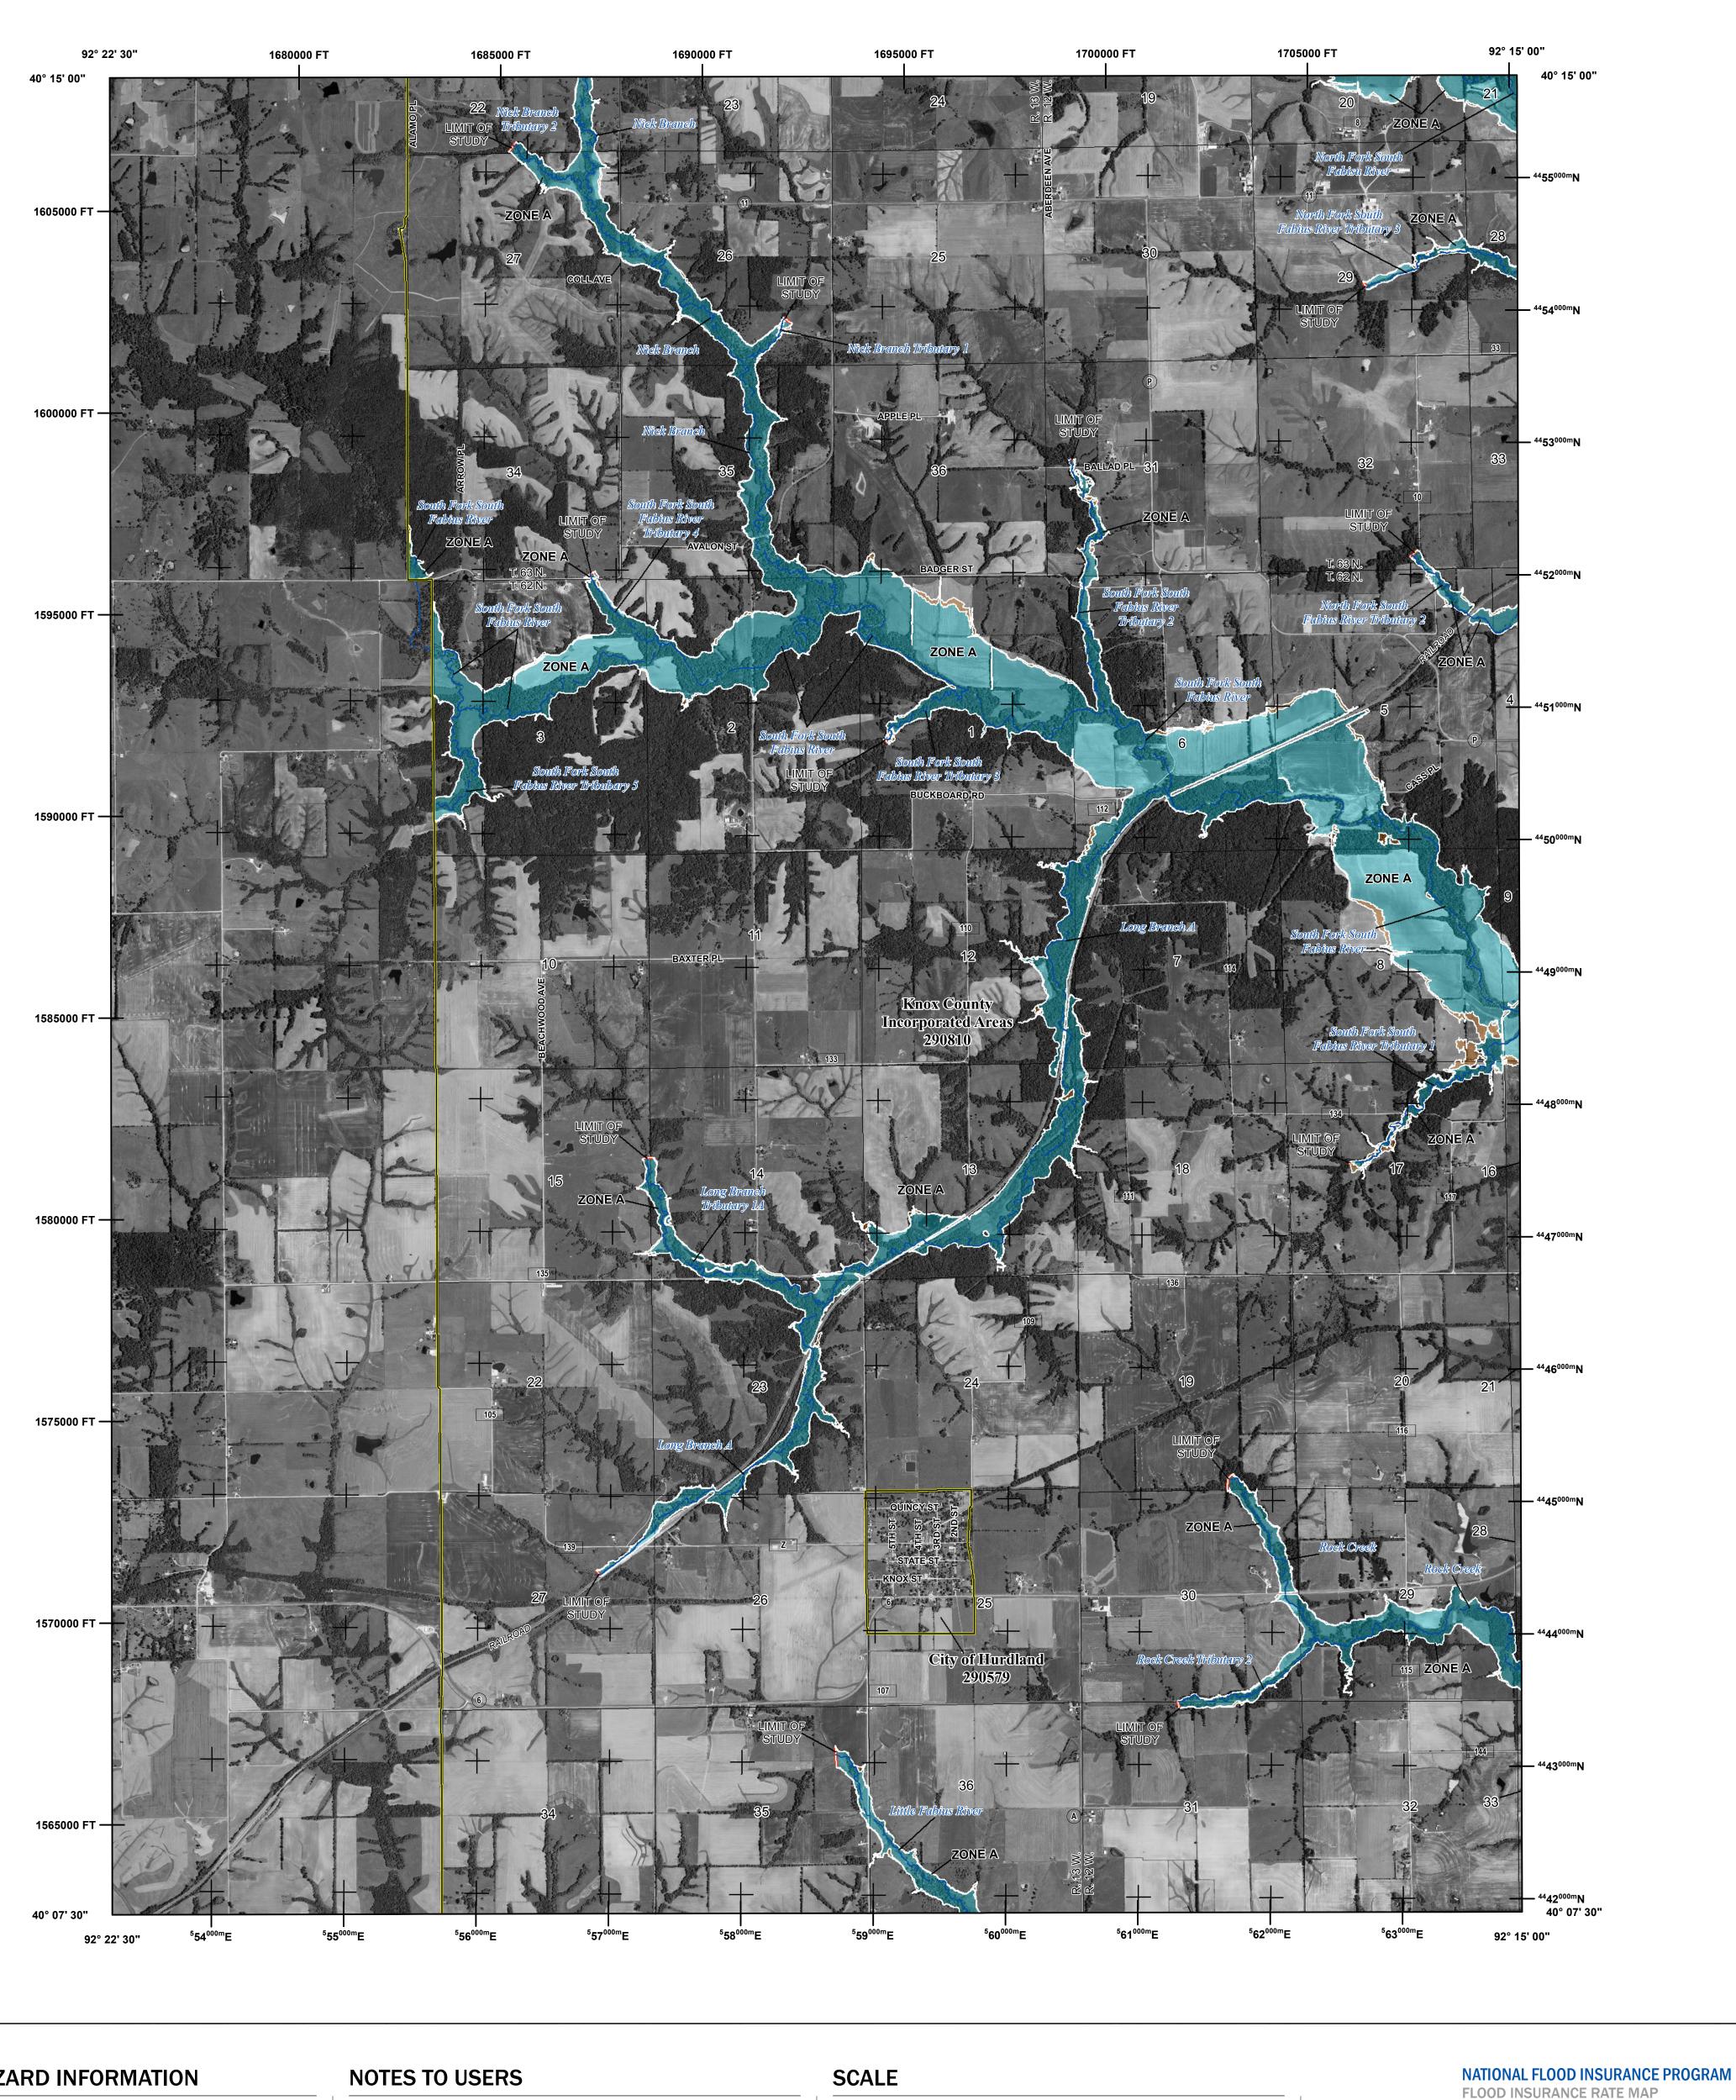

## FLOOD HAZARD INFORMATION

SEE FIS REPORT FOR DETAILED LEGEND AND INDEX MAP FOR FIRM PANEL LAYOUT THE INFORMATION DEPICTED ON THIS MAP AND SUPPORTING DOCUMENTATION ARE ALSO AVAILABLE IN DIGITAL FORMAT AT

Limit of Study

**Jurisdiction Boundary** 

OTHER

**FEATURES** 

For information and questions about this map, available products associated with this FIRM including historic versions of this FIRM, how to order products or the National Flood Insurance Program in general, please call the FEMA Map Information eXchange at 1-877-FEMA-MAP (1-877-336-2627) or visit the FEMA Map Service Center website at http://msc.fema.gov. Available products may include previously issued Letters of Map Change, a Flood Insurance Study Report, and/or digital versions of this map. Many of these products can be ordered or obtained directly from the website. Users may determine the current map date for each FIRM panel by visiting the FEMA Map Service Center website or by calling the FEMA Map Information eXchange.

Base map information shown on this FIRM was derived from multiple sources. This information was photogrammetrically compiled at a scale of 1"=100' from aerial photography dated 2014.

## PANEL LOCATOR

KNOX COUNTY, **MISSOURI** and Incorporated Areas PANEL 125 of 400

**Panel Contains:** 

COMMUNITY HURDLAND, CITY OF NUMBER PANEL 0125 290579