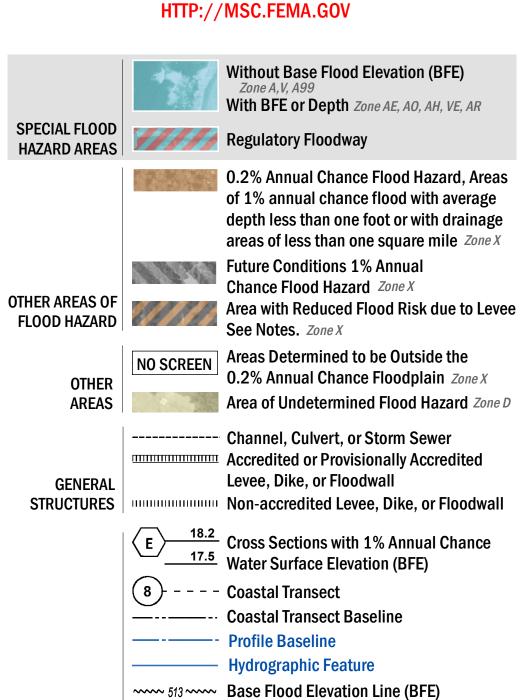

## FLOOD HAZARD INFORMATION

SEE FIS REPORT FOR DETAILED LEGEND AND INDEX MAP FOR FIRM PANEL LAYOUT THE INFORMATION DEPICTED ON THIS MAP AND SUPPORTING DOCUMENTATION ARE ALSO AVAILABLE IN DIGITAL FORMAT AT

Limit of Study

**Jurisdiction Boundary** 

OTHER

**FEATURES** 

For information and questions about this map, available products associated with this FIRM including historic versions of this FIRM, how to order products or the National Flood Insurance Program in general, please call the FEMA Map Information eXchange at 1-877-FEMA-MAP (1-877-336-2627) or visit the FEMA Map Service Center website at http://msc.fema.gov. Available products may include previously issued Letters of Map Change, a Flood Insurance Study Report, and/or digital versions of this map. Many of these products can be ordered or obtained directly from the website. Users may determine the current map date for each FIRM panel by visiting the FEMA Map Service Center website or by calling the FEMA Map Information eXchange.