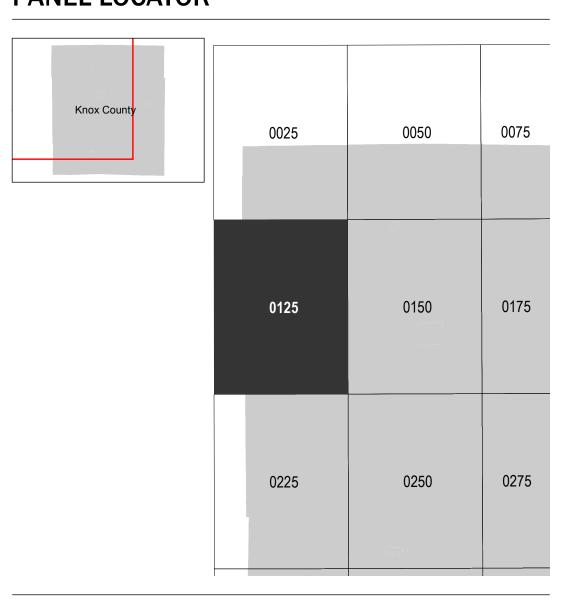

## PANEL LOCATOR

KNOX COUNTY, **MISSOURI** and Incorporated Areas PANEL 125 of 400

**Panel Contains:** 

COMMUNITY HURDLAND, CITY OF NUMBER PANEL 0125 290579