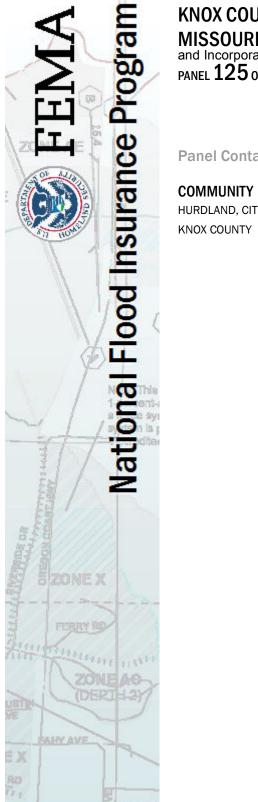

## PANEL LOCATOR

KNOX COUNTY, **MISSOURI** and Incorporated Areas PANEL 125 of 400

**Panel Contains:** 

COMMUNITY HURDLAND, CITY OF NUMBER PANEL 0125 290579