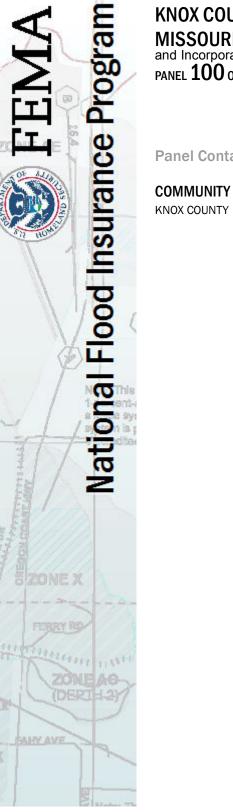

## **PANEL LOCATOR**

FLOOD INSURANCE RATE MAP

KNOX COUNTY, **MISSOURI** and Incorporated Areas

**Panel Contains:** 

COMMUNITY

NUMBER 290810 0100

PANEL SUFFIX

Base map information shown on this FIRM was derived from multiple sources. This information was photogrammetrically compiled at a scale of 1"=100' from aerial photography dated 2014.

## **SCALE**

Map Projection: NAD 1983 StatePlane Missouri Central FIPS 2402 Feet; Western Hemisphere; Vertical Datum: NAVD 88 1:24,000 1 inch = 2,000 feet8,000

4,000 2,000 ■ Meters 1,000 2,000 500