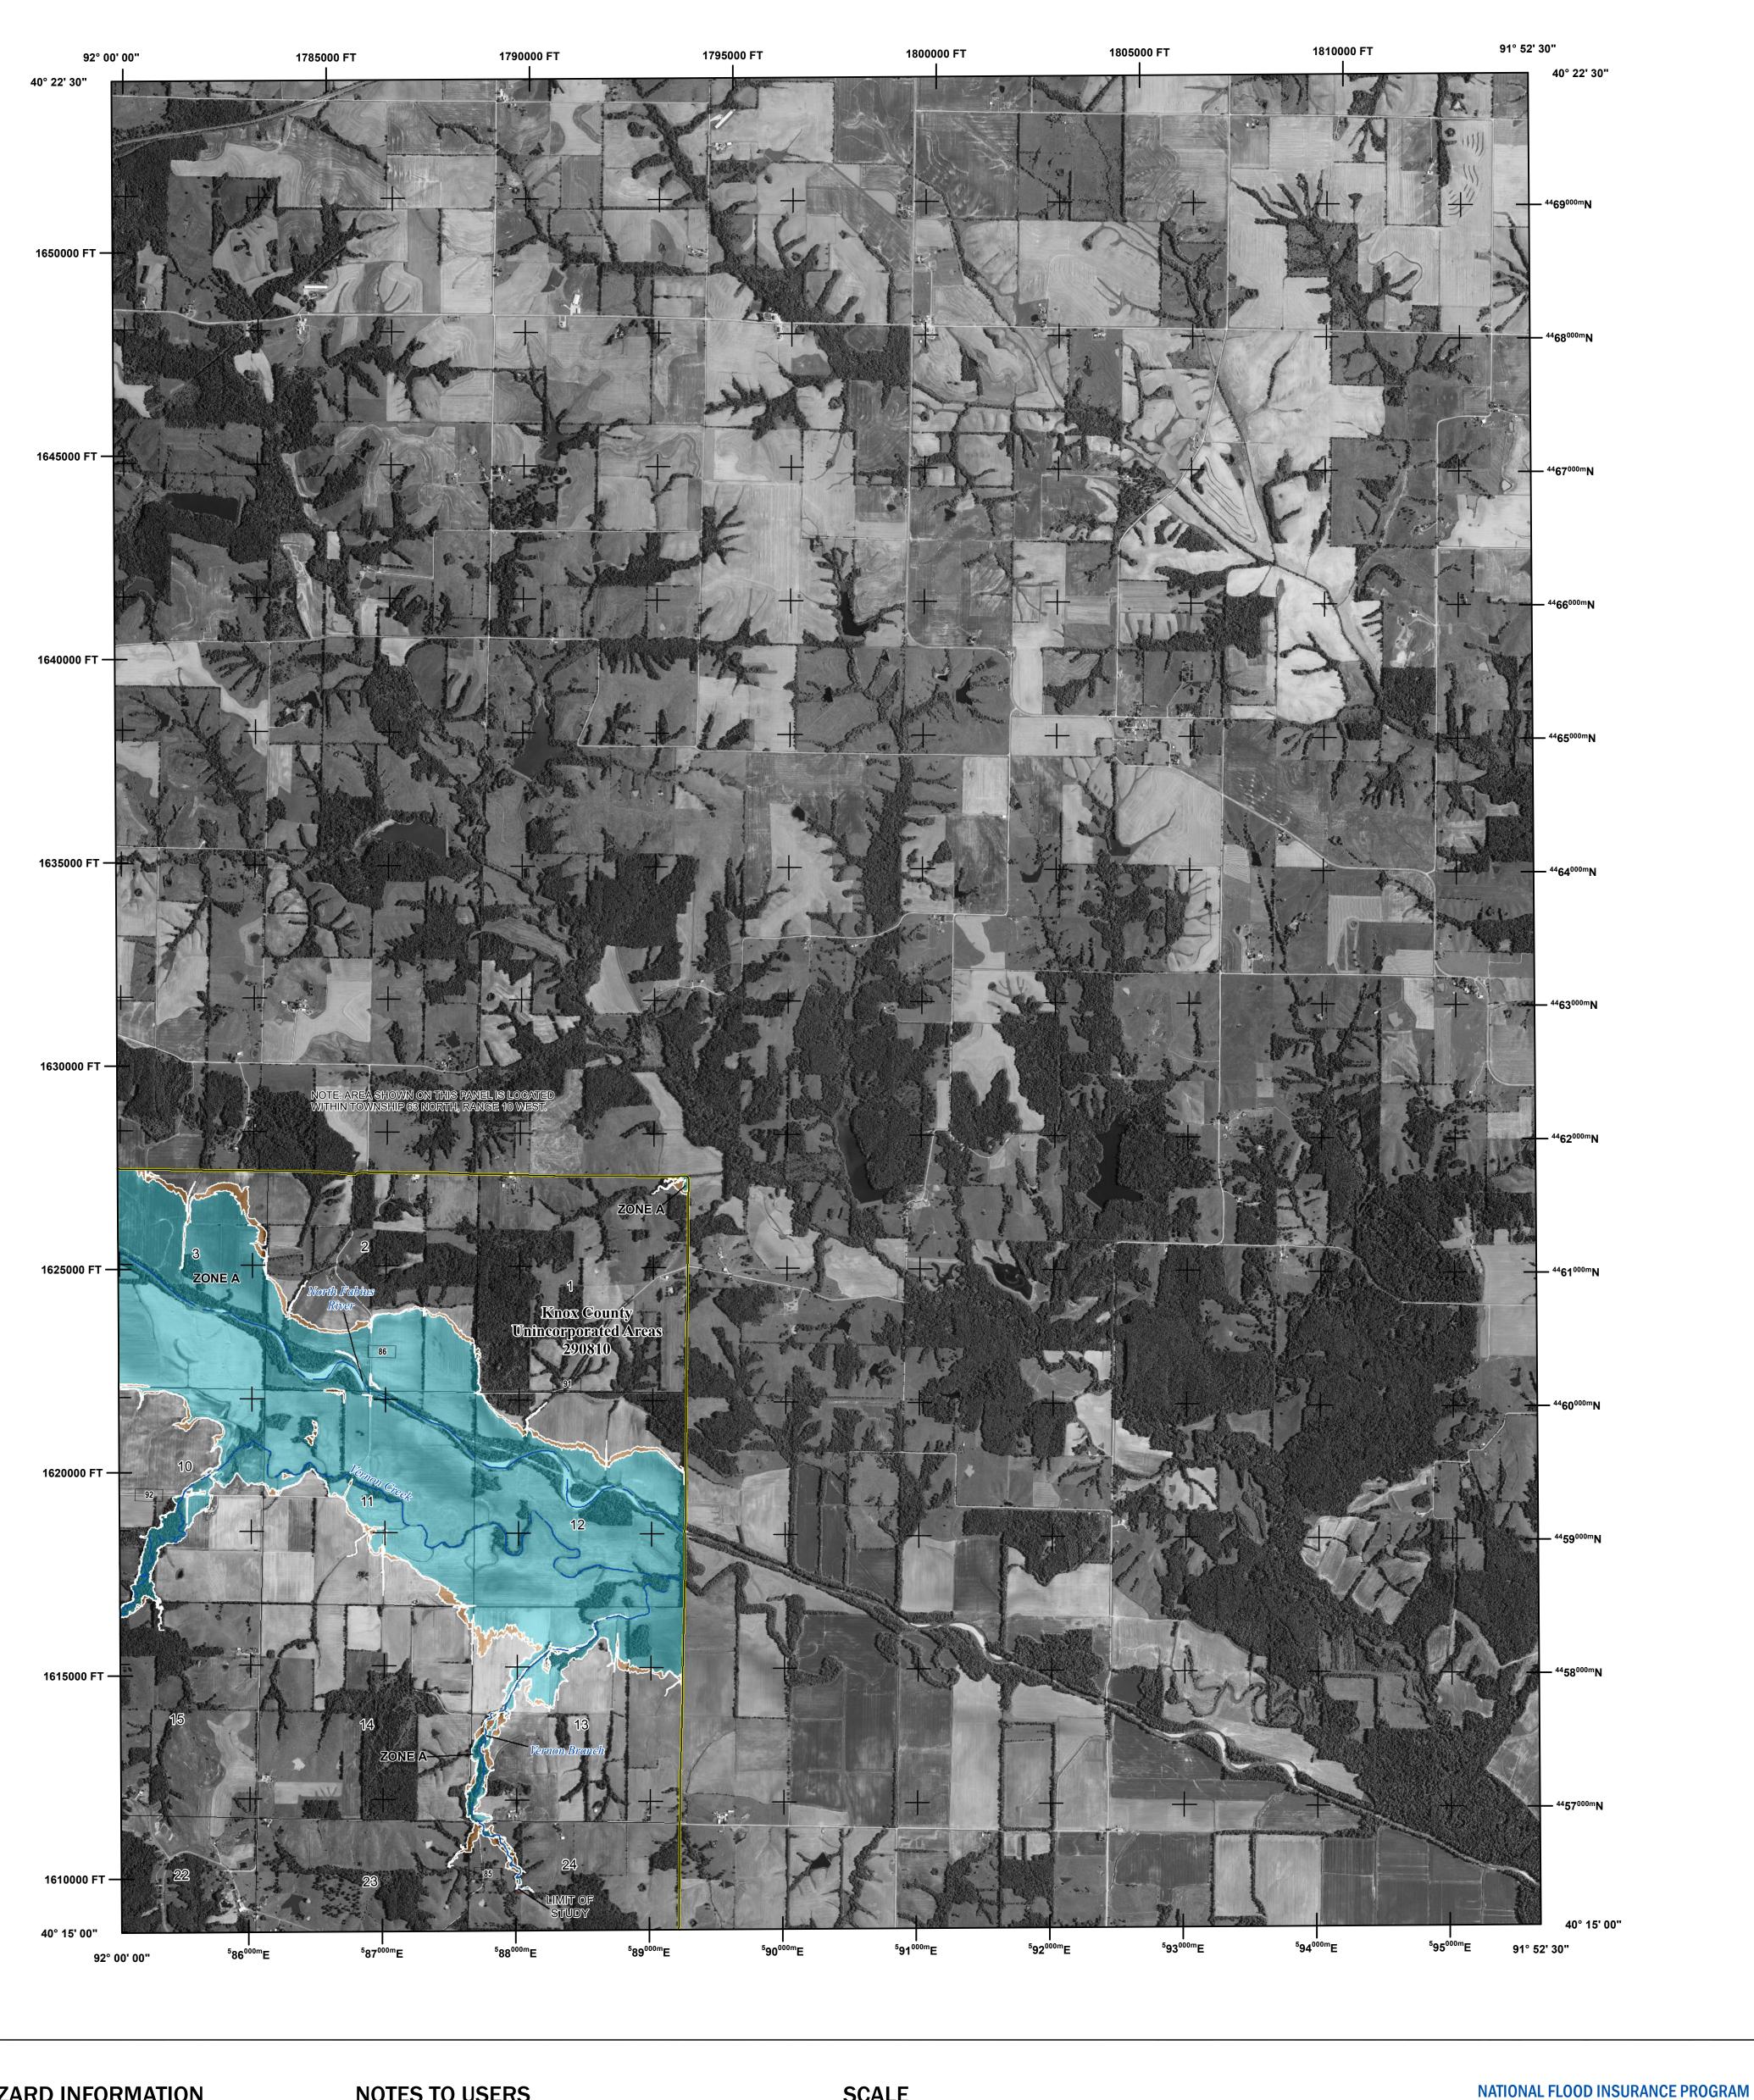

Base map information shown on this FIRM was derived from multiple sources. This information was photogrammetrically compiled at a scale of 1"=100' from aerial photography dated 2014.

## **PANEL LOCATOR**

FLOOD INSURANCE RATE MAP

KNOX COUNTY, **MISSOURI** and Incorporated Areas

**Panel Contains:** 

COMMUNITY

NUMBER 290810 0100

PANEL SUFFIX