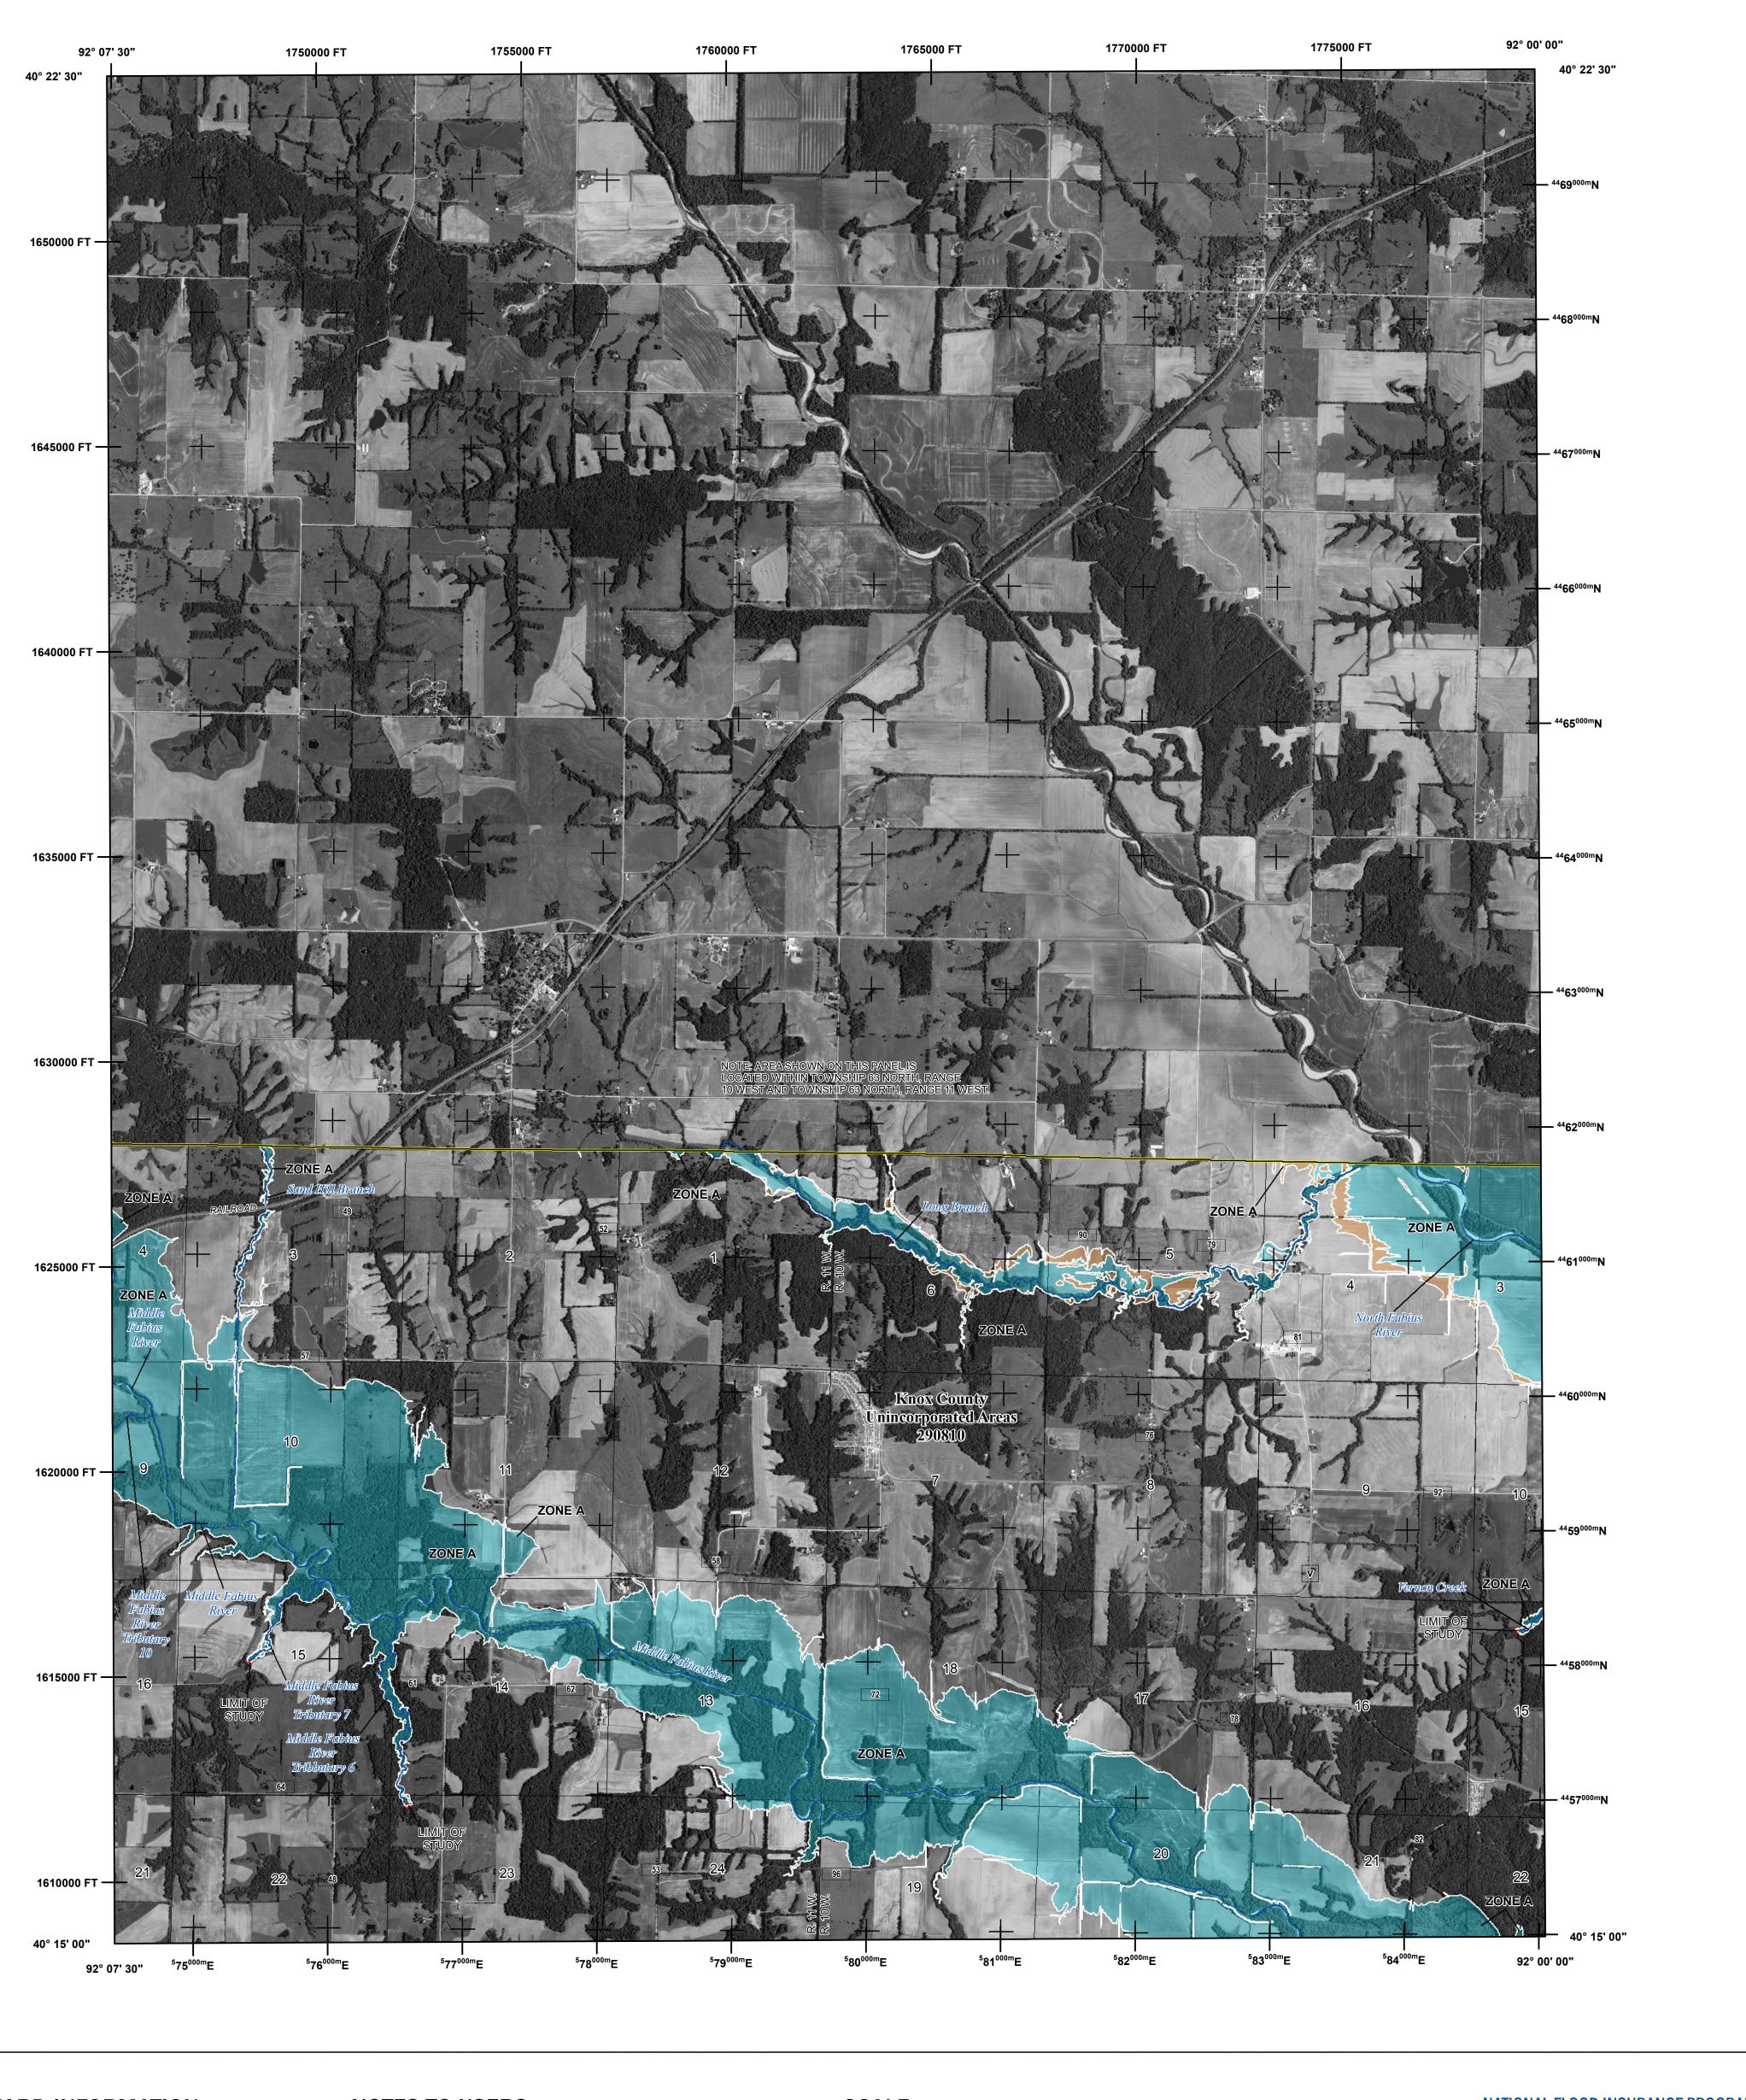

Base map information shown on this FIRM was derived from multiple sources. This information was photogrammetrically compiled at a scale of 1"=100' from aerial photography dated 2014.

### **SCALE**

Map Projection: NAD 1983 StatePlane Missouri Central FIPS 2402 Feet; Western Hemisphere; Vertical Datum: NAVD 88 1:24,000 1 inch = 2,000 feet 8,000 4,000 2,000

1,000

■ Meters

2,000