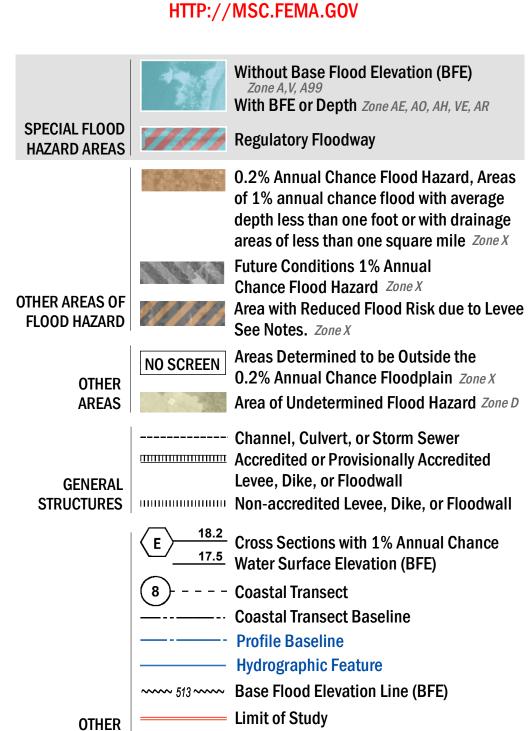

### FLOOD HAZARD INFORMATION

SEE FIS REPORT FOR DETAILED LEGEND AND INDEX MAP FOR FIRM PANEL LAYOUT THE INFORMATION DEPICTED ON THIS MAP AND SUPPORTING DOCUMENTATION ARE ALSO AVAILABLE IN DIGITAL FORMAT AT

**Jurisdiction Boundary** 

**FEATURES** 