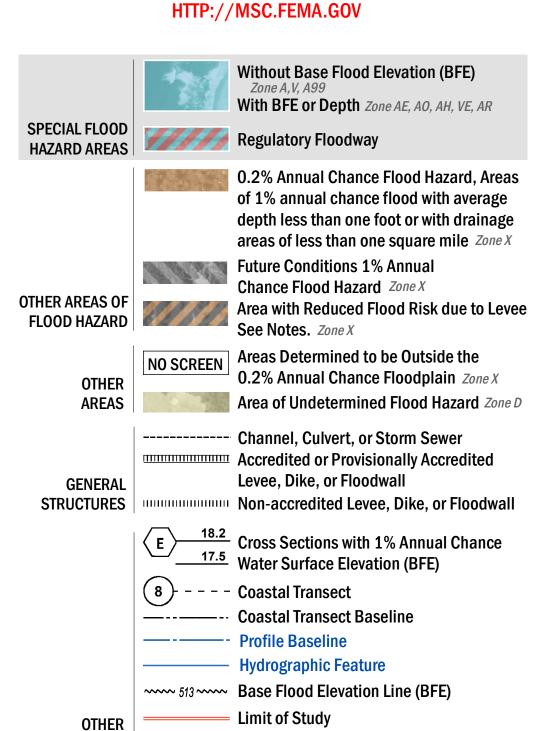

# FLOOD HAZARD INFORMATION

SEE FIS REPORT FOR DETAILED LEGEND AND INDEX MAP FOR FIRM PANEL LAYOUT THE INFORMATION DEPICTED ON THIS MAP AND SUPPORTING DOCUMENTATION ARE ALSO AVAILABLE IN DIGITAL FORMAT AT

**Jurisdiction Boundary** 

**FEATURES** 