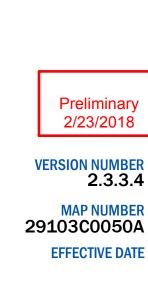

surance is available in this community, contact your insurance agent or call the National

Flood Insurance Program at 1-800-638-6620. Base map information shown on this FIRM was derived from multiple sources. This information was photogrammetrically compiled at a scale of 1"=100' from aerial photography dated 2014.

# **SCALE**

Map Projection: NAD 1983 StatePlane Missouri Central FIPS 2402 Feet; Western Hemisphere; Vertical Datum: NAVD 88 1:24,000 1 inch = 2,000 feet 8,000

4,000 2,000 ■ Meters 1,000 2,000 500

### **PANEL LOCATOR**





# NATIONAL FLOOD INSURANCE PROGRAM

FLOOD INSURANCE RATE MAP

KNOX COUNTY, **MISSOURI** and Incorporated Areas PANEL 50 of 400



**Panel Contains:** 

**COMMUNITY** 

National Flood Insurance Program

FEMA

KNOX COUNTY

NUMBER PANEL 290810 0050

SUFFIX