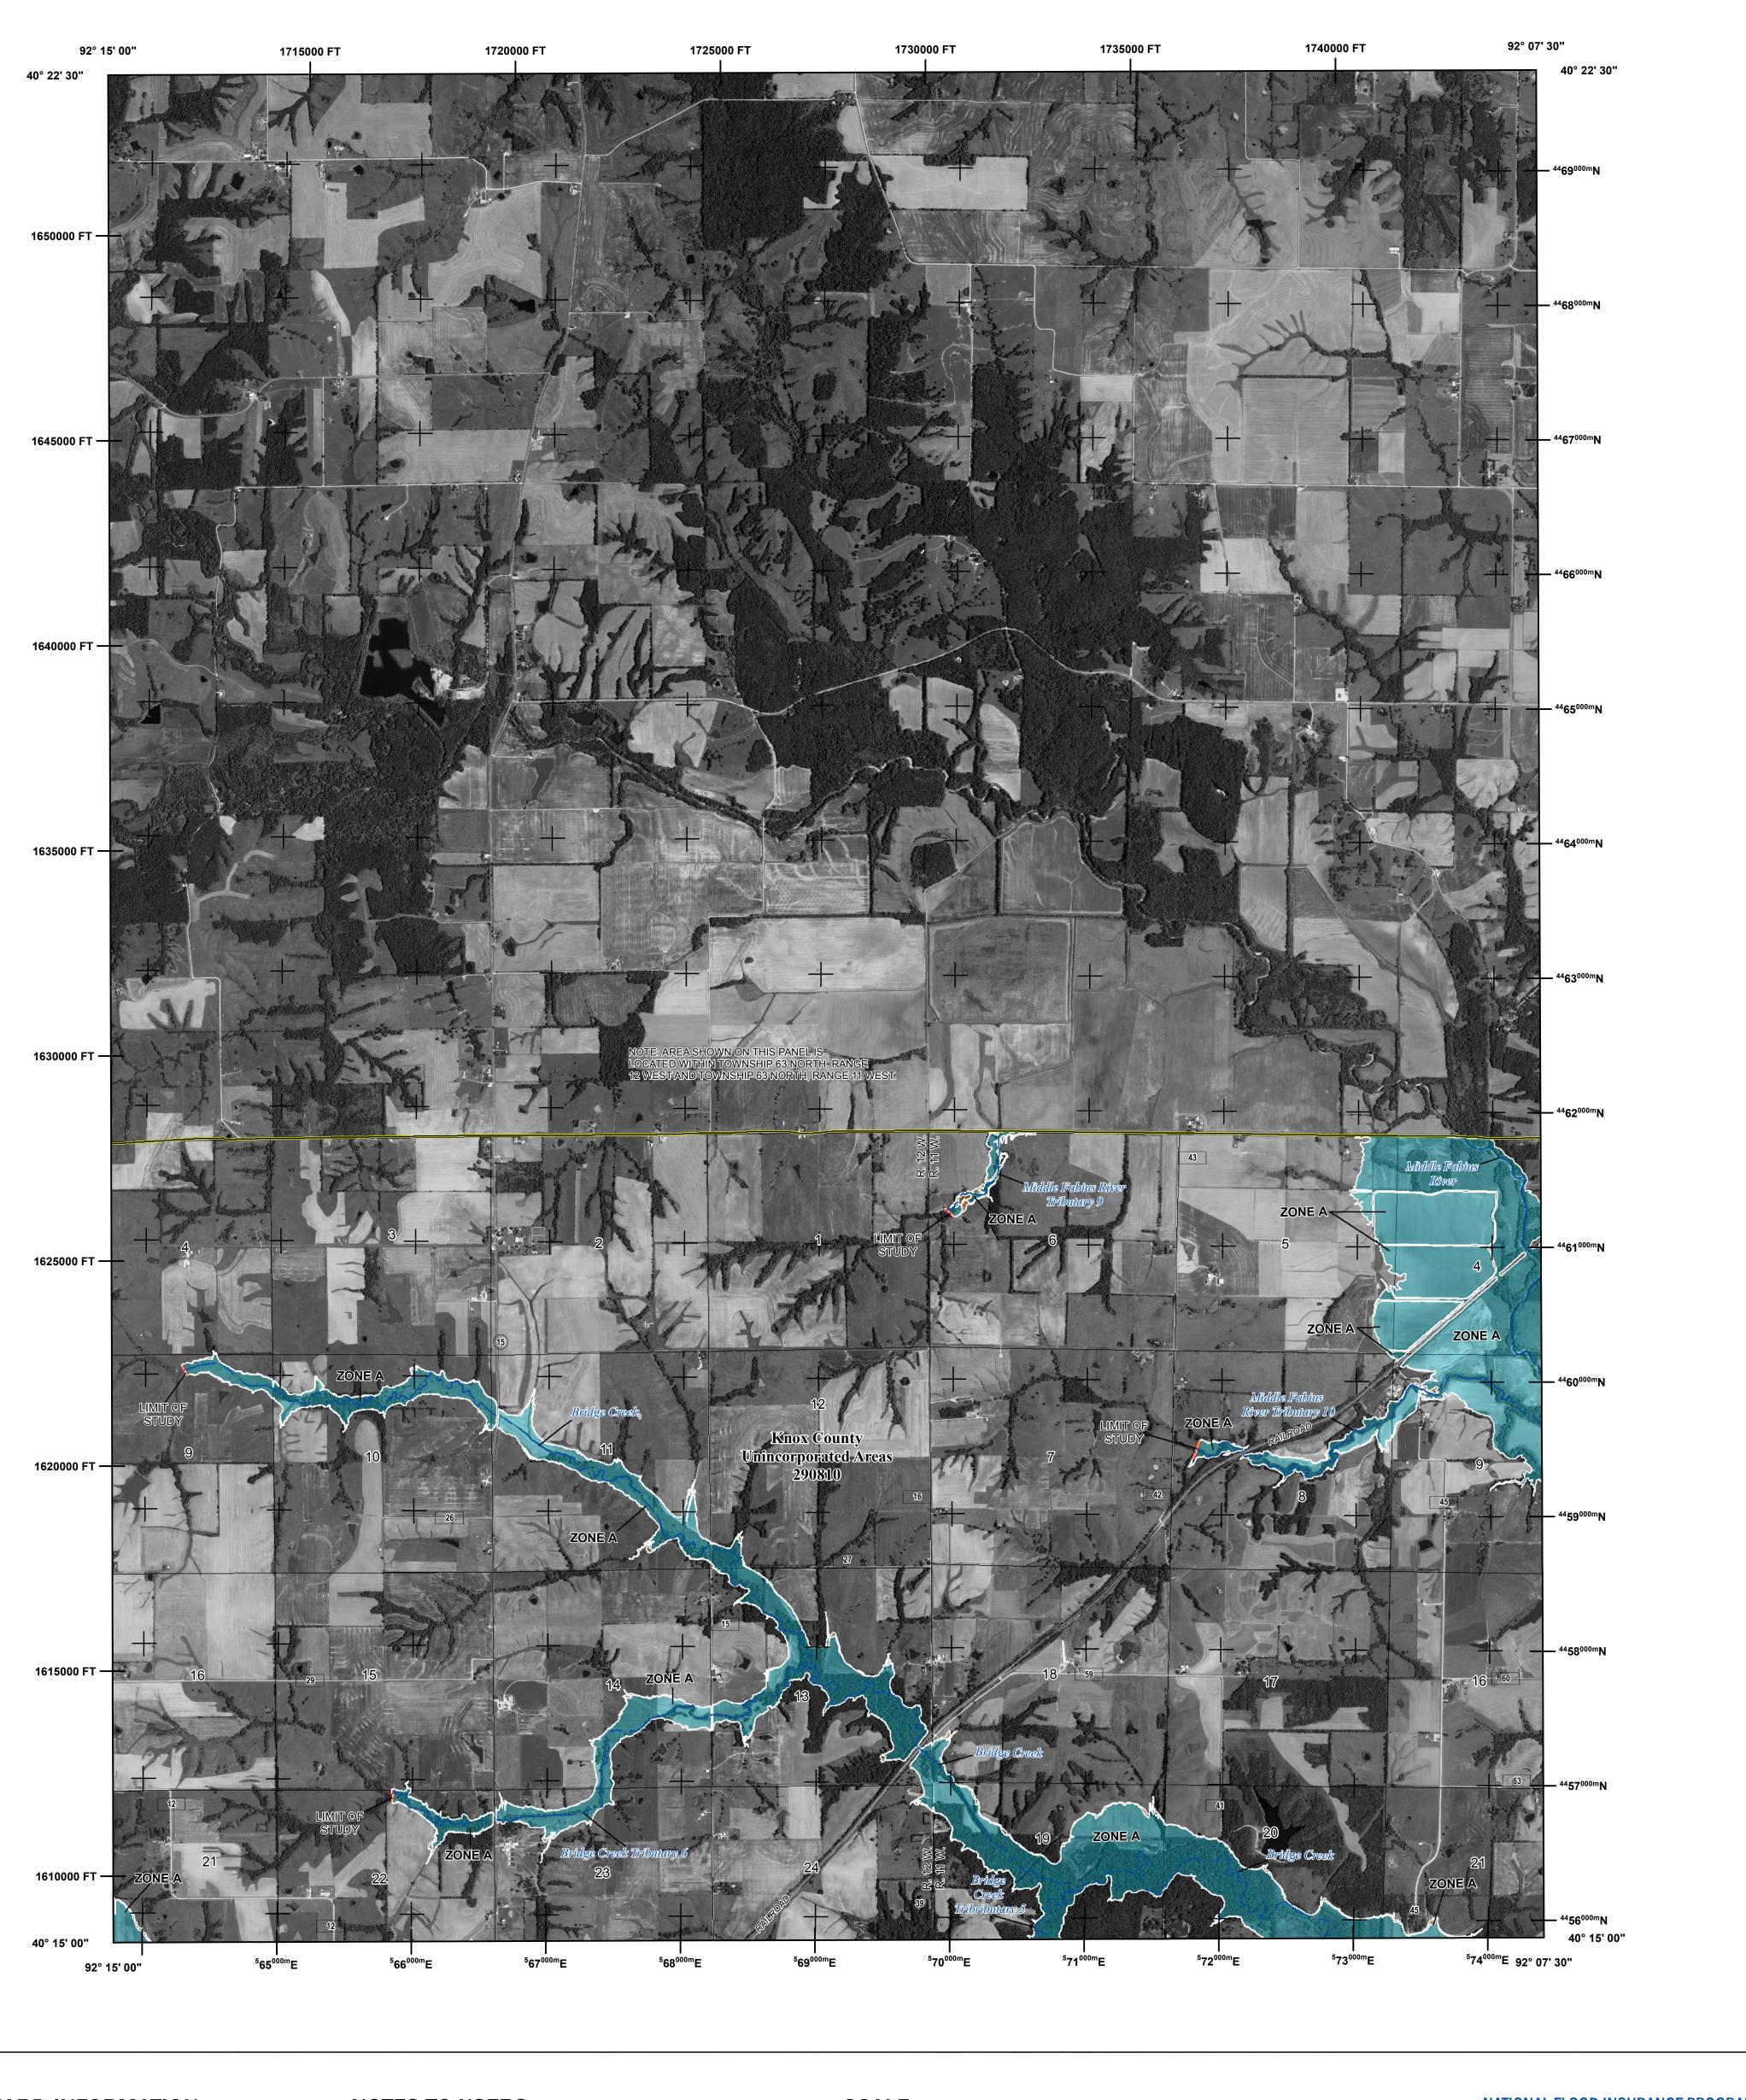

Flood Insurance Program at 1-800-638-6620. Base map information shown on this FIRM was derived from multiple sources. This information was photogrammetrically compiled at a scale of 1"=100' from aerial photography dated 2014.

# **SCALE**

Map Projection: NAD 1983 StatePlane Missouri Central FIPS 2402 Feet; Western Hemisphere; Vertical Datum: NAVD 88 1:24,000 1 inch = 2,000 feet 8,000

4,000 2,000 ■ Meters 1,000 2,000 500