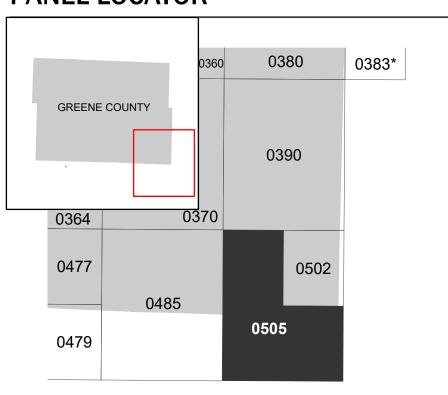

Note: Some Special Flood Hazard Areas with elevations may not appear with elevation labels if the Base Flood Elevation or Cross-section line which communicates the elevation for the location appears on the adjacent panel. Please see the Panel Locator Diagram on this map panel to determine the adjacent panel and find the elevation feature there, or alternatively use the Flood Insurance Study report for detailed elevations by flood source.

## PANEL LOCATOR

**Panel Contains:** 

COMMUNITY GREENE COUNTY UNINCORPORATED NUMBER PANEL SUFFIX 290782 0505 F

MAP NUMBER 29077C0505F **EFFECTIVE DATE Prelim Issue Date: 11/18/2022**