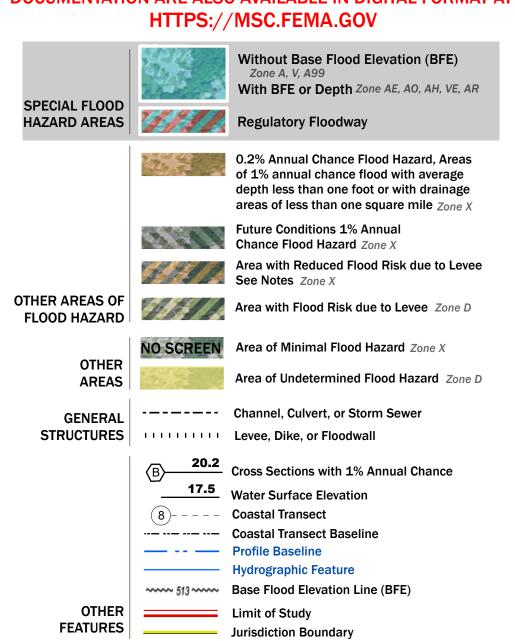

Note: Some Special Flood Hazard Areas with elevations may not appear with elevation labels if the Base Flood Elevation or Cross-section line which communicates the elevation for the location appears on the adjacent panel. Please see the Panel Locator Diagram on this map panel to determine the adjacent panel and find the elevation feature there, or alternatively use the Flood Insurance Study report for detailed elevations by flood source.