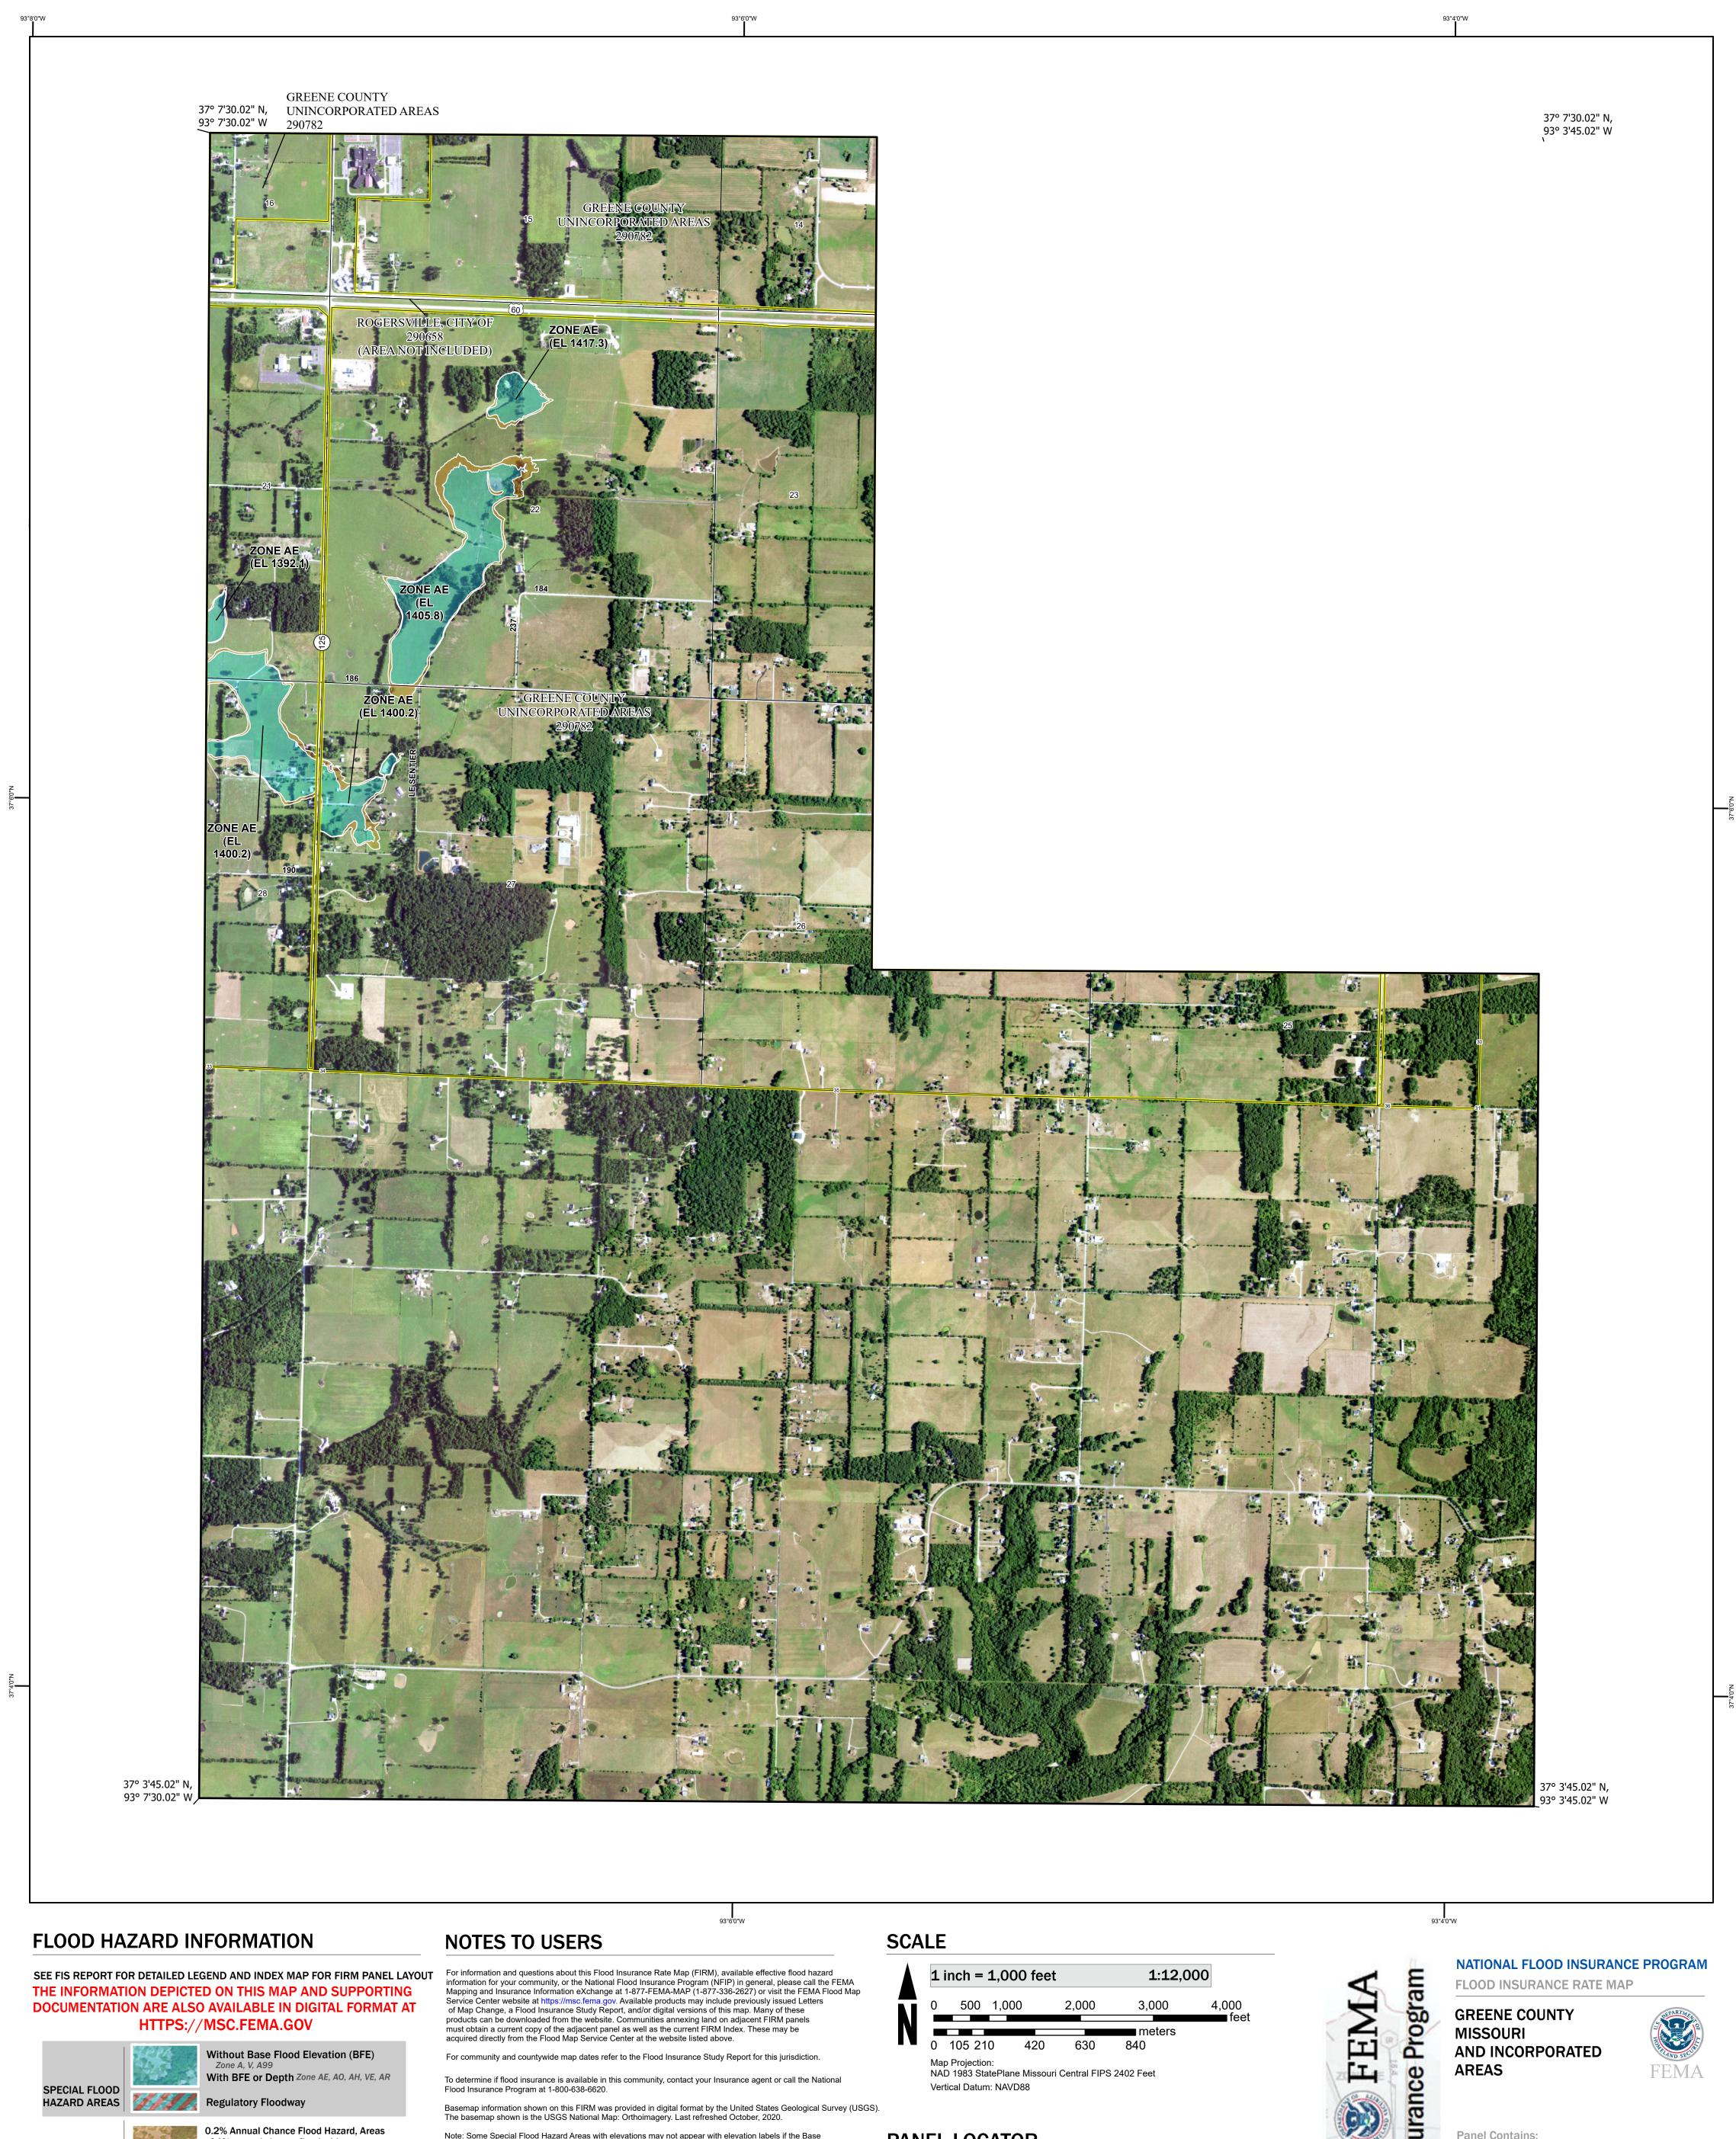

To determine if flood insurance is available in this community, contact your Insurance agent or call the National Flood Insurance Program at 1-800-638-6620.

Basemap information shown on this FIRM was provided in digital format by the United States Geological Survey (USGS). The basemap shown is the USGS National Map: Orthoimagery. Last refreshed October, 2020.

Note: Some Special Flood Hazard Areas with elevations may not appear with elevation labels if the Base Flood Elevation or Cross-section line which communicates the elevation for the location appears on the adjacent panel. Please see the Panel Locator Diagram on this map panel to determine the adjacent panel and find the elevation feature there, or alternatively use the Flood Insurance Study report for detailed elevations by flood source.