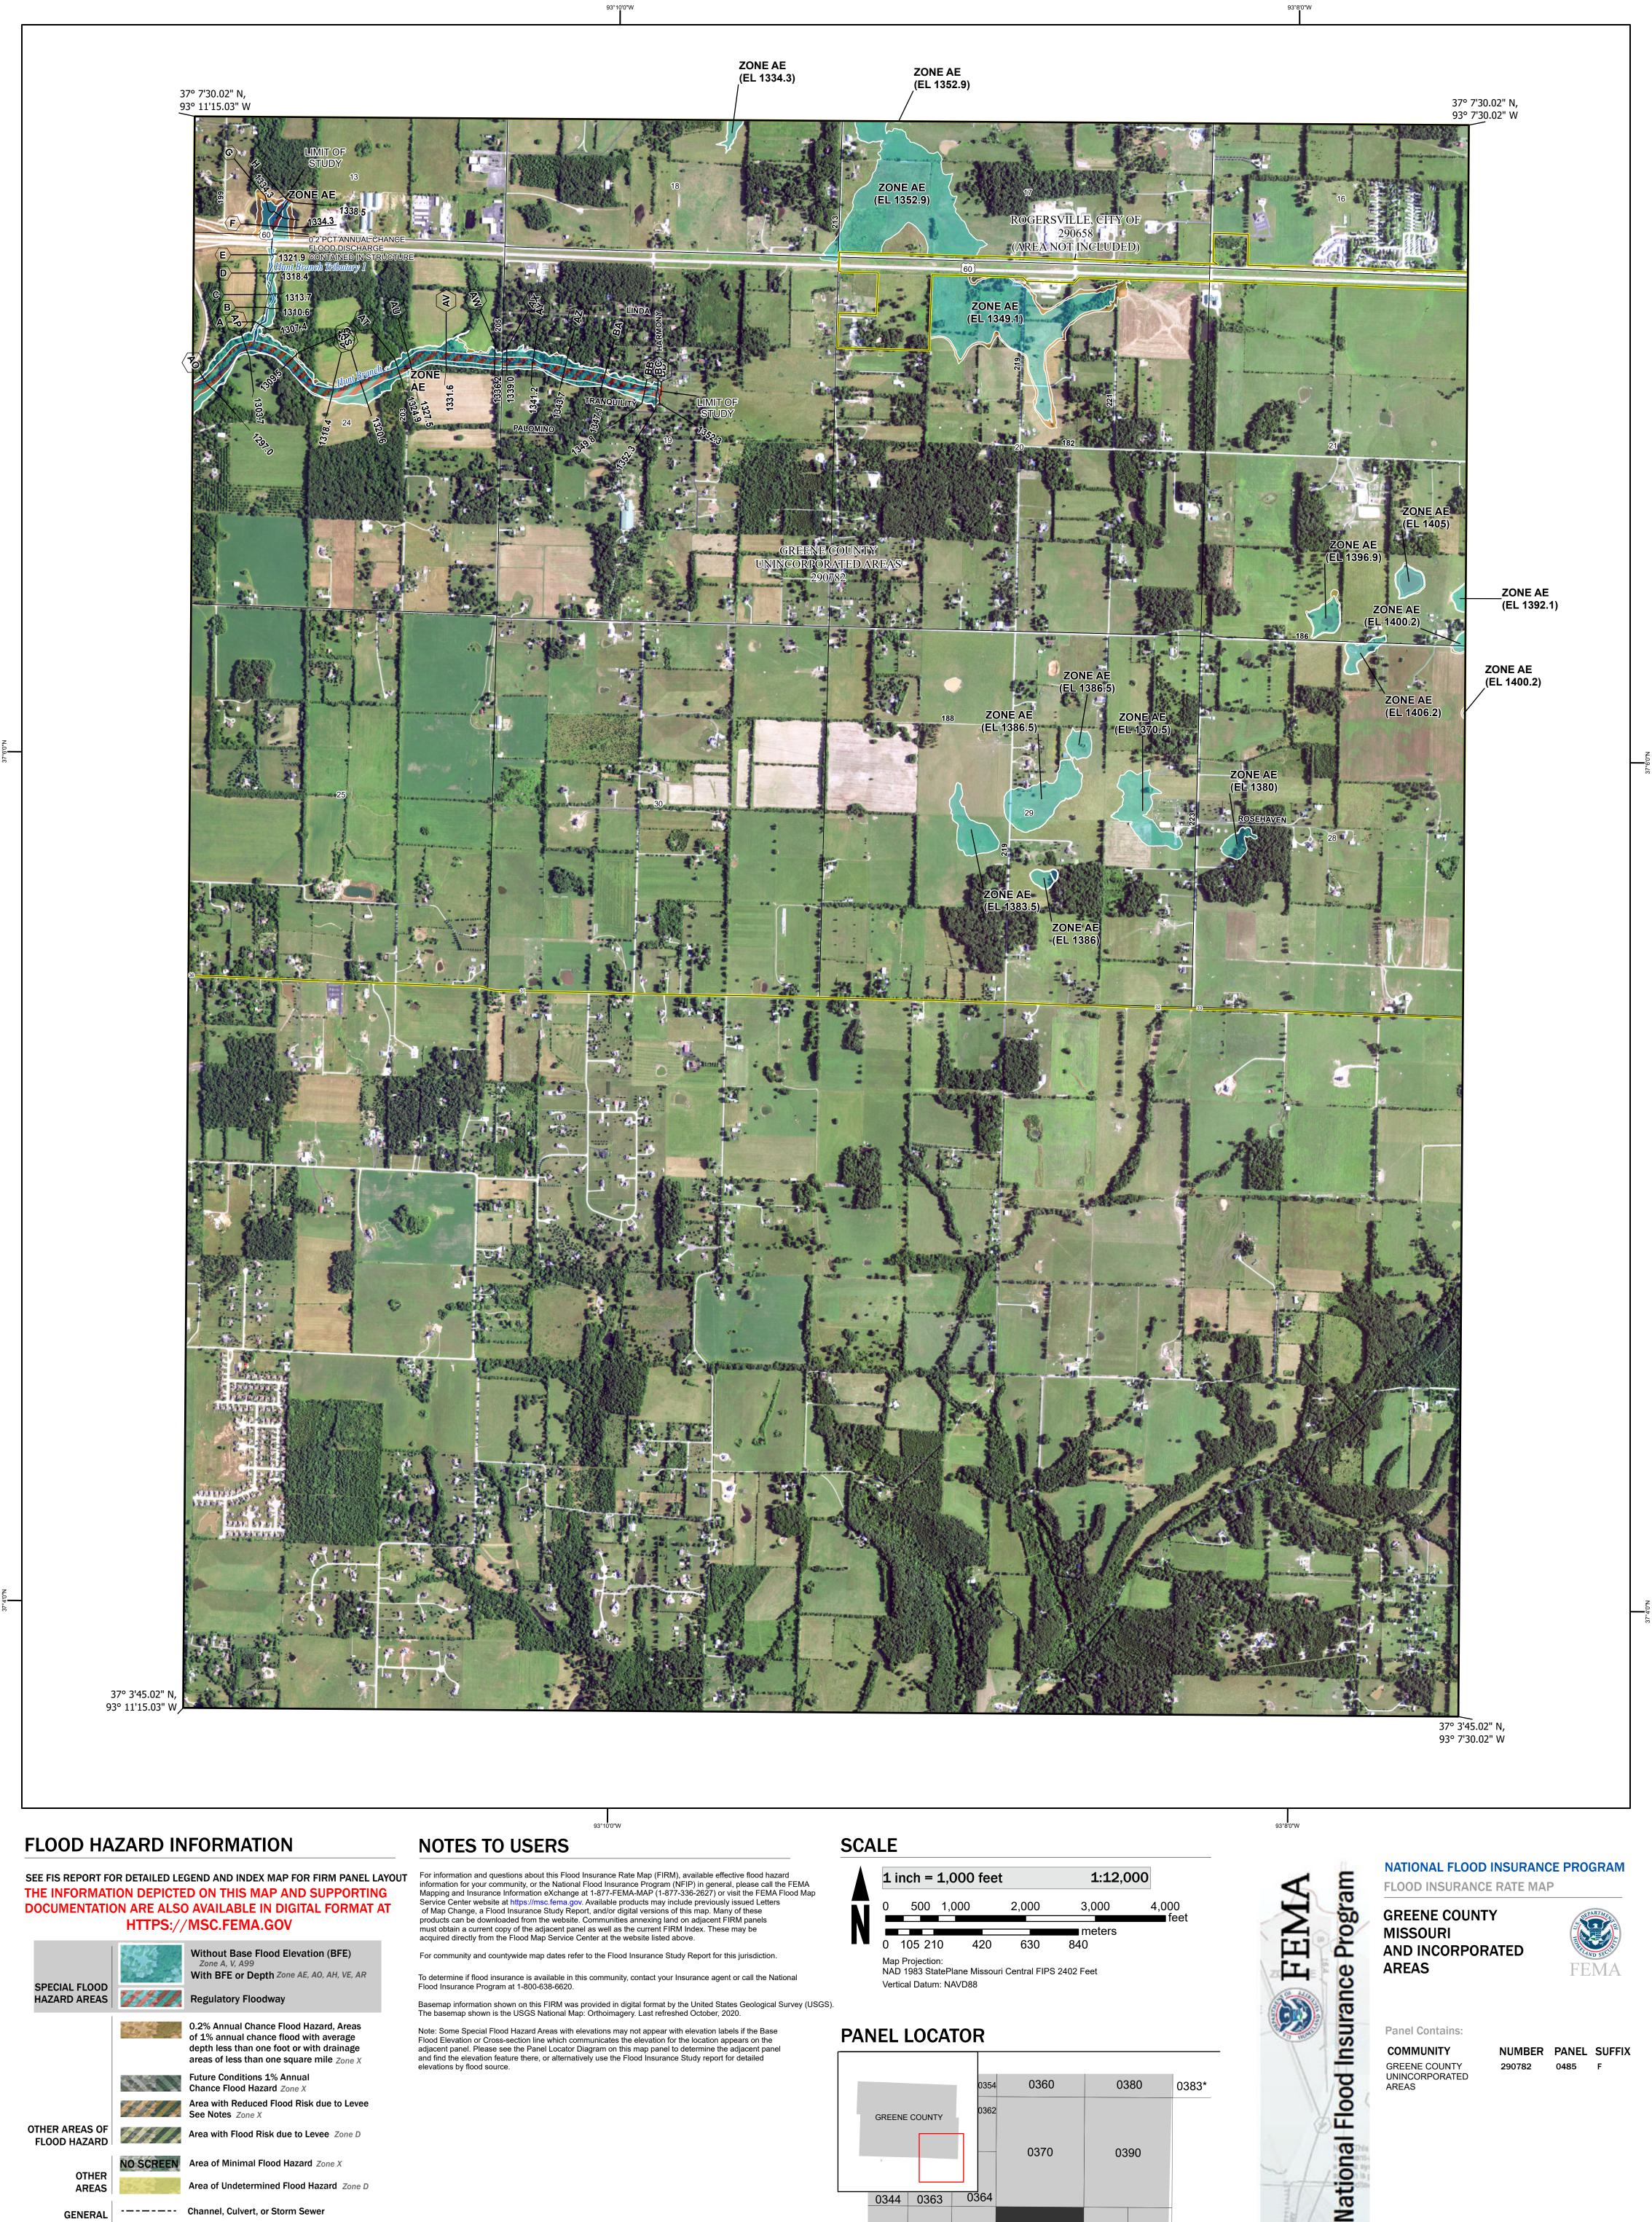

Note: Some Special Flood Hazard Areas with elevations may not appear with elevation labels if the Base Flood Elevation or Cross-section line which communicates the elevation for the location appears on the adjacent panel. Please see the Panel Locator Diagram on this map panel to determine the adjacent panel and find the elevation feature there, or alternatively use the Flood Insurance Study report for detailed elevations by flood source.

NAD 1983 StatePlane Missouri Central FIPS 2402 Feet Vertical Datum: NAVD88