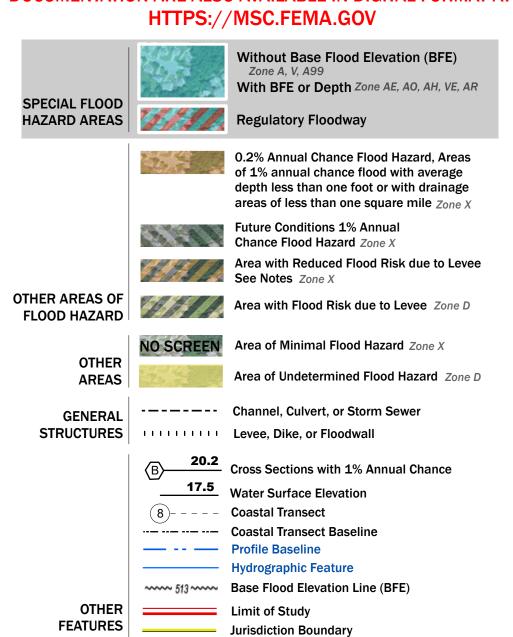

Note: Some Special Flood Hazard Areas with elevations may not appear with elevation labels if the Base Flood Elevation or Cross-section line which communicates the elevation for the location appears on the adjacent panel. Please see the Panel Locator Diagram on this map panel to determine the adjacent panel and find the elevation feature there, or alternatively use the Flood Insurance Study report for detailed elevations by flood source.