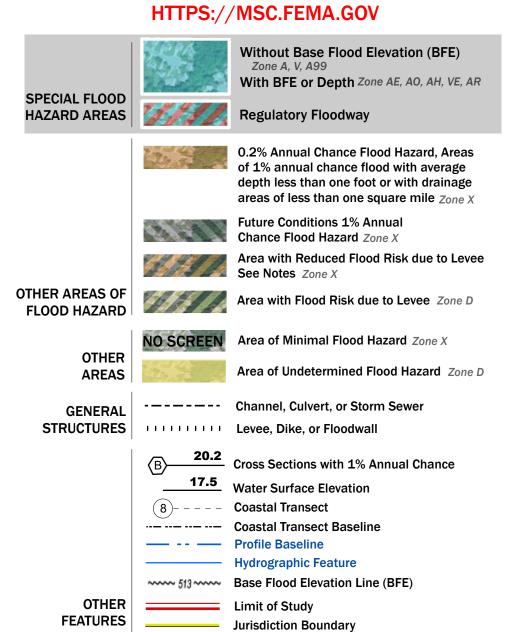

## FLOOD HAZARD INFORMATION

SEE FIS REPORT FOR DETAILED LEGEND AND INDEX MAP FOR FIRM PANEL LAYOUT THE INFORMATION DEPICTED ON THIS MAP AND SUPPORTING DOCUMENTATION ARE ALSO AVAILABLE IN DIGITAL FORMAT AT

Note: Some Special Flood Hazard Areas with elevations may not appear with elevation labels if the Base Flood Elevation or Cross-section line which communicates the elevation for the location appears on the adjacent panel. Please see the Panel Locator Diagram on this map panel to determine the adjacent panel and find the elevation feature there, or alternatively use the Flood Insurance Study report for detailed elevations by flood source.