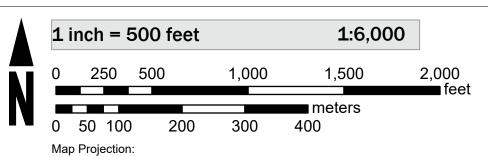

## **SCALE**

NAD 1983 StatePlane Missouri Central FIPS 2402 Feet Vertical Datum: NAVD88