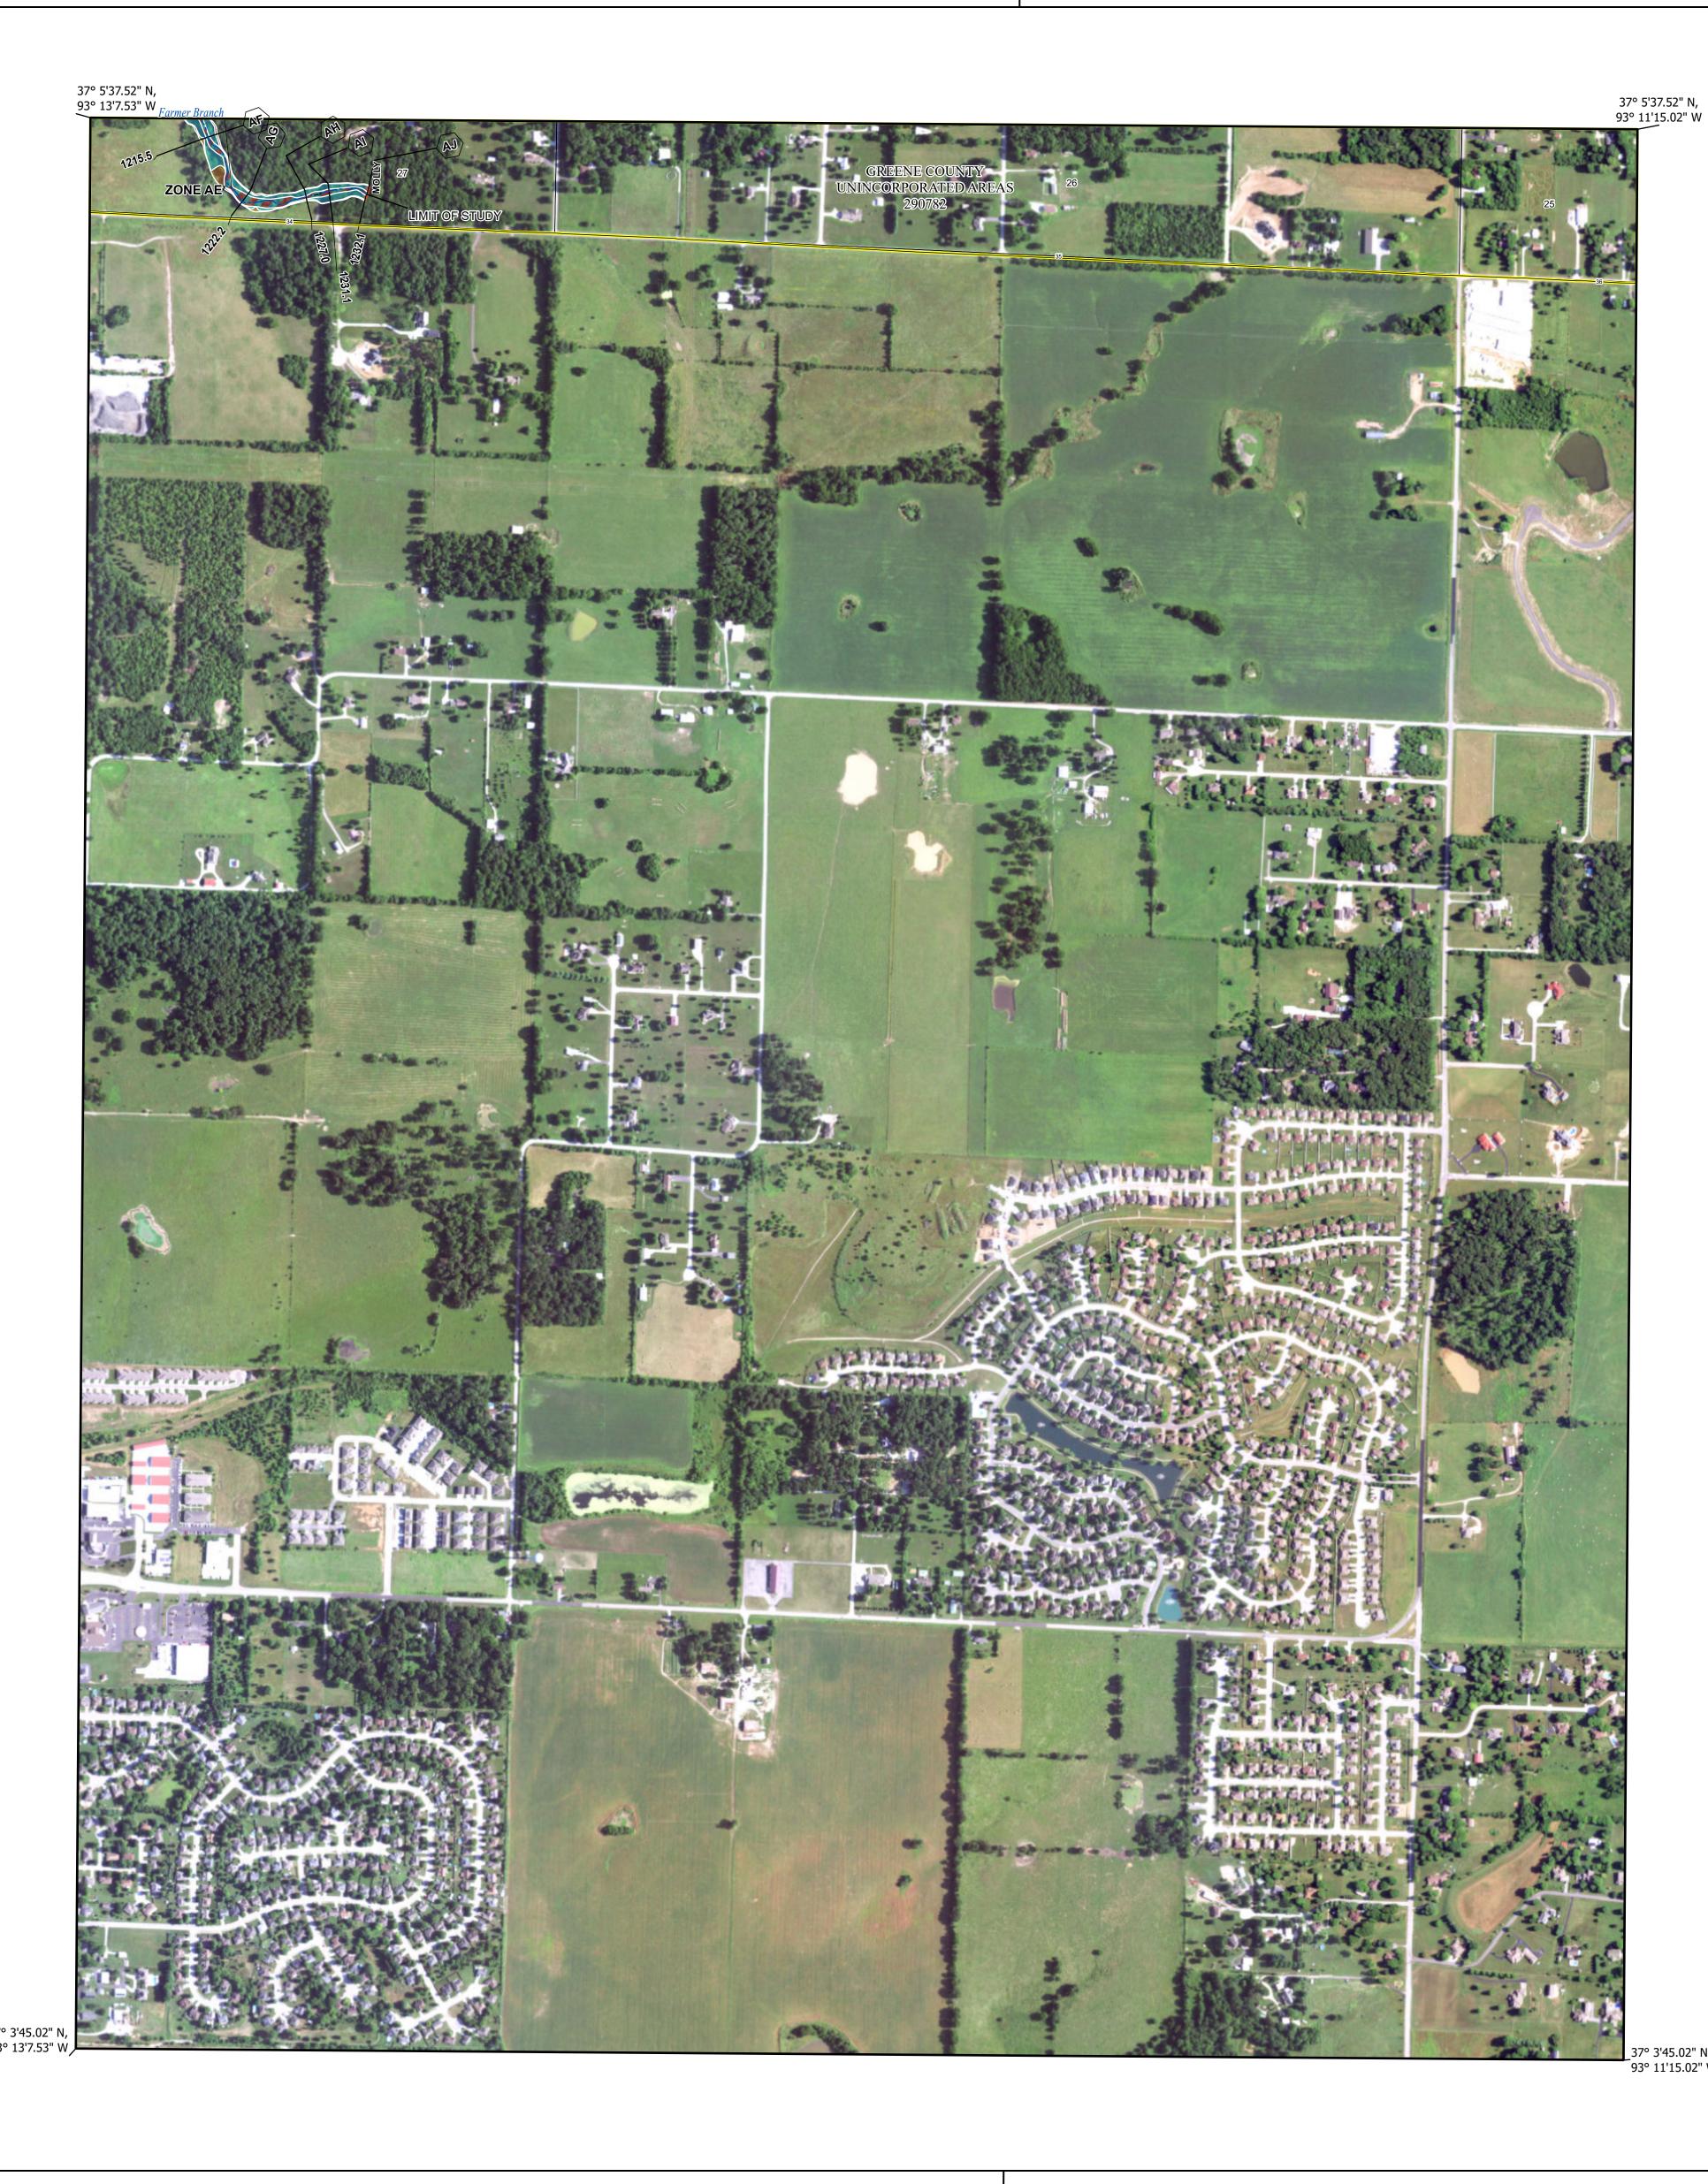

## FLOOD HAZARD INFORMATION

SEE FIS REPORT FOR DETAILED LEGEND AND INDEX MAP FOR FIRM PANEL LAYOUT THE INFORMATION DEPICTED ON THIS MAP AND SUPPORTING DOCUMENTATION ARE ALSO AVAILABLE IN DIGITAL FORMAT AT

Note: Some Special Flood Hazard Areas with elevations may not appear with elevation labels if the Base Flood Elevation or Cross-section line which communicates the elevation for the location appears on the adjacent panel. Please see the Panel Locator Diagram on this map panel to determine the adjacent panel and find the elevation feature there, or alternatively use the Flood Insurance Study report for detailed elevations by flood source.