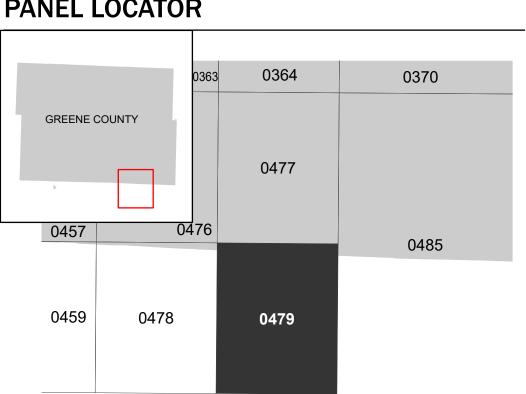

Note: Some Special Flood Hazard Areas with elevations may not appear with elevation labels if the Base Flood Elevation or Cross-section line which communicates the elevation for the location appears on the adjacent panel. Please see the Panel Locator Diagram on this map panel to determine the adjacent panel and find the elevation feature there, or alternatively use the Flood Insurance Study report for detailed elevations by flood source.

## PANEL LOCATOR

NATIONAL FLOOD INSURANCE PROGRAM

FLOOD INSURANCE RATE MAP **GREENE COUNTY** 

**Panel Contains:** 

**MISSOURI** 

COMMUNITY GREENE COUNTY UNINCORPORATED AREAS

NUMBER PANEL SUFFIX 290782 0479 F