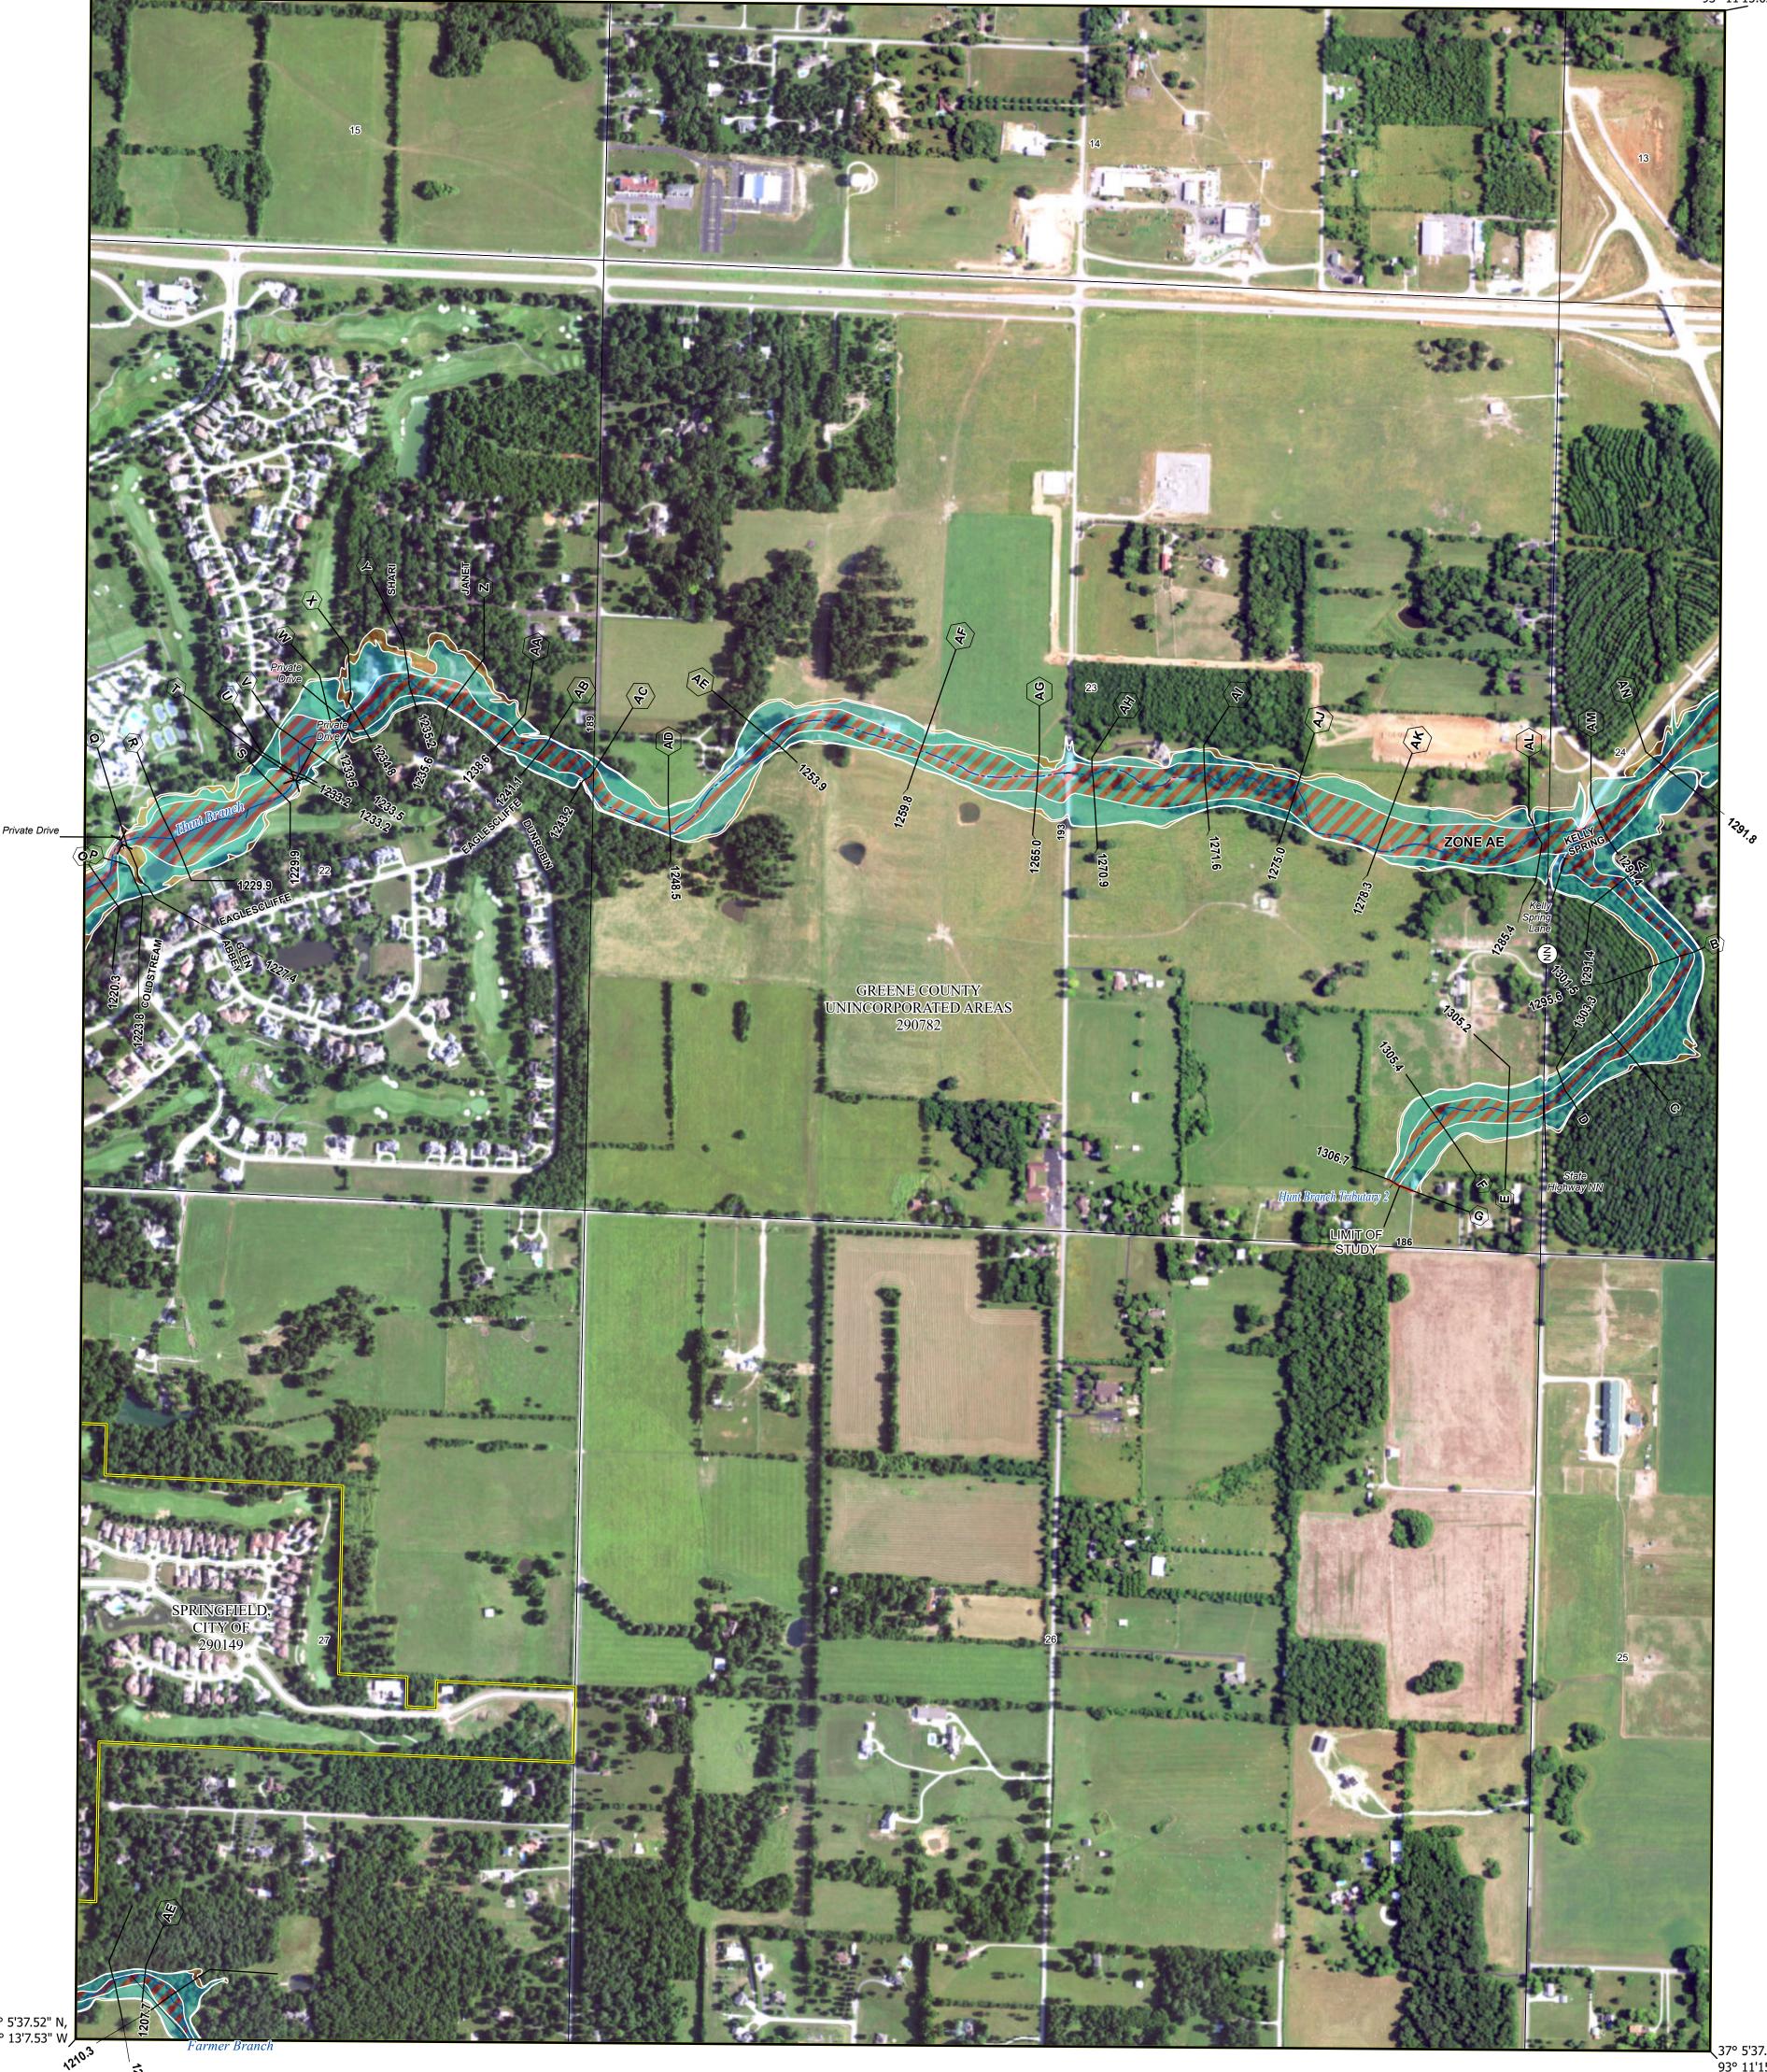

## PANEL LOCATOR

NATIONAL FLOOD INSURANCE PROGRAM FLOOD INSURANCE RATE MAP

National Flood Insurance Program **GREENE COUNTY** MISSOURI AND INCORPORATED AREAS

**Panel Contains:** 

AREAS

CITY OF

**FEMA** 

COMMUNITY NUMBER PANEL SUFFIX GREENE COUNTY UNINCORPORATED 290782 0477 F SPRINGFIELD 290149 0477 F

> MAP NUMBER 29077C0477F **EFFECTIVE DATE** Prelim Issue Date: 11/18/2022