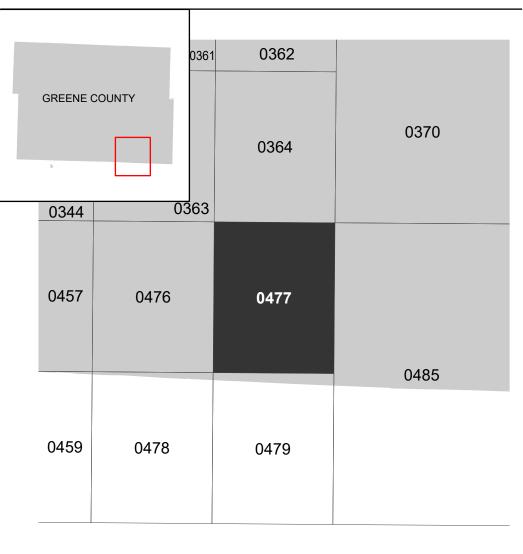

## PANEL LOCATOR

NATIONAL FLOOD INSURANCE PROGRAM FLOOD INSURANCE RATE MAP

National Flood Insurance Program **GREENE COUNTY** MISSOURI AND INCORPORATED AREAS

**Panel Contains:** 

AREAS

CITY OF

**FEMA** 

COMMUNITY NUMBER PANEL SUFFIX GREENE COUNTY UNINCORPORATED 290782 0477 F SPRINGFIELD 290149 0477 F