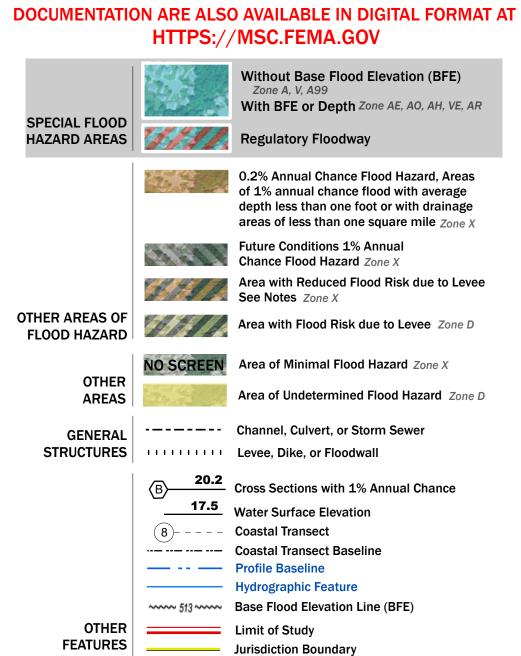

## FLOOD HAZARD INFORMATION

SEE FIS REPORT FOR DETAILED LEGEND AND INDEX MAP FOR FIRM PANEL LAYOUT THE INFORMATION DEPICTED ON THIS MAP AND SUPPORTING

Note: Some Special Flood Hazard Areas with elevations may not appear with elevation labels if the Base Flood Elevation or Cross-section line which communicates the elevation for the location appears on the adjacent panel. Please see the Panel Locator Diagram on this map panel to determine the adjacent panel and find the elevation feature there, or alternatively use the Flood Insurance Study report for detailed elevations by flood source.