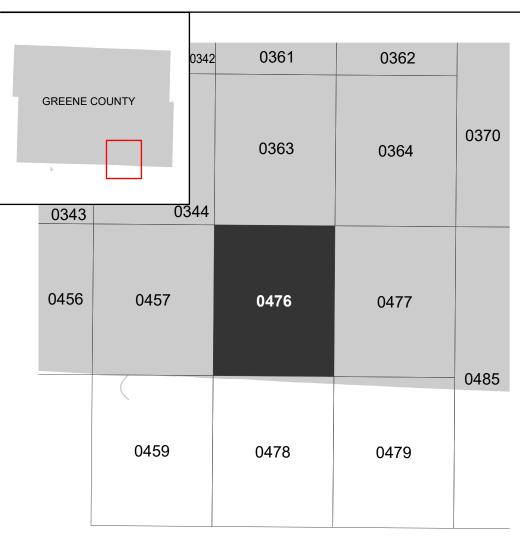

## PANEL LOCATOR

NATIONAL FLOOD INSURANCE PROGRAM

FLOOD INSURANCE RATE MAP

**GREENE COUNTY MISSOURI** AND INCORPORATED

**Panel Contains:** 

**AREAS** 

CITY OF

National Flood Insurance Program

Note: Some Special Flood Hazard Areas with elevations may not appear with elevation labels if the Base Flood Elevation or Cross-section line which communicates the elevation for the location appears on the adjacent panel. Please see the Panel Locator Diagram on this map panel to determine the adjacent panel and find the elevation feature there, or alternatively use the Flood Insurance Study report for detailed elevations by flood source.