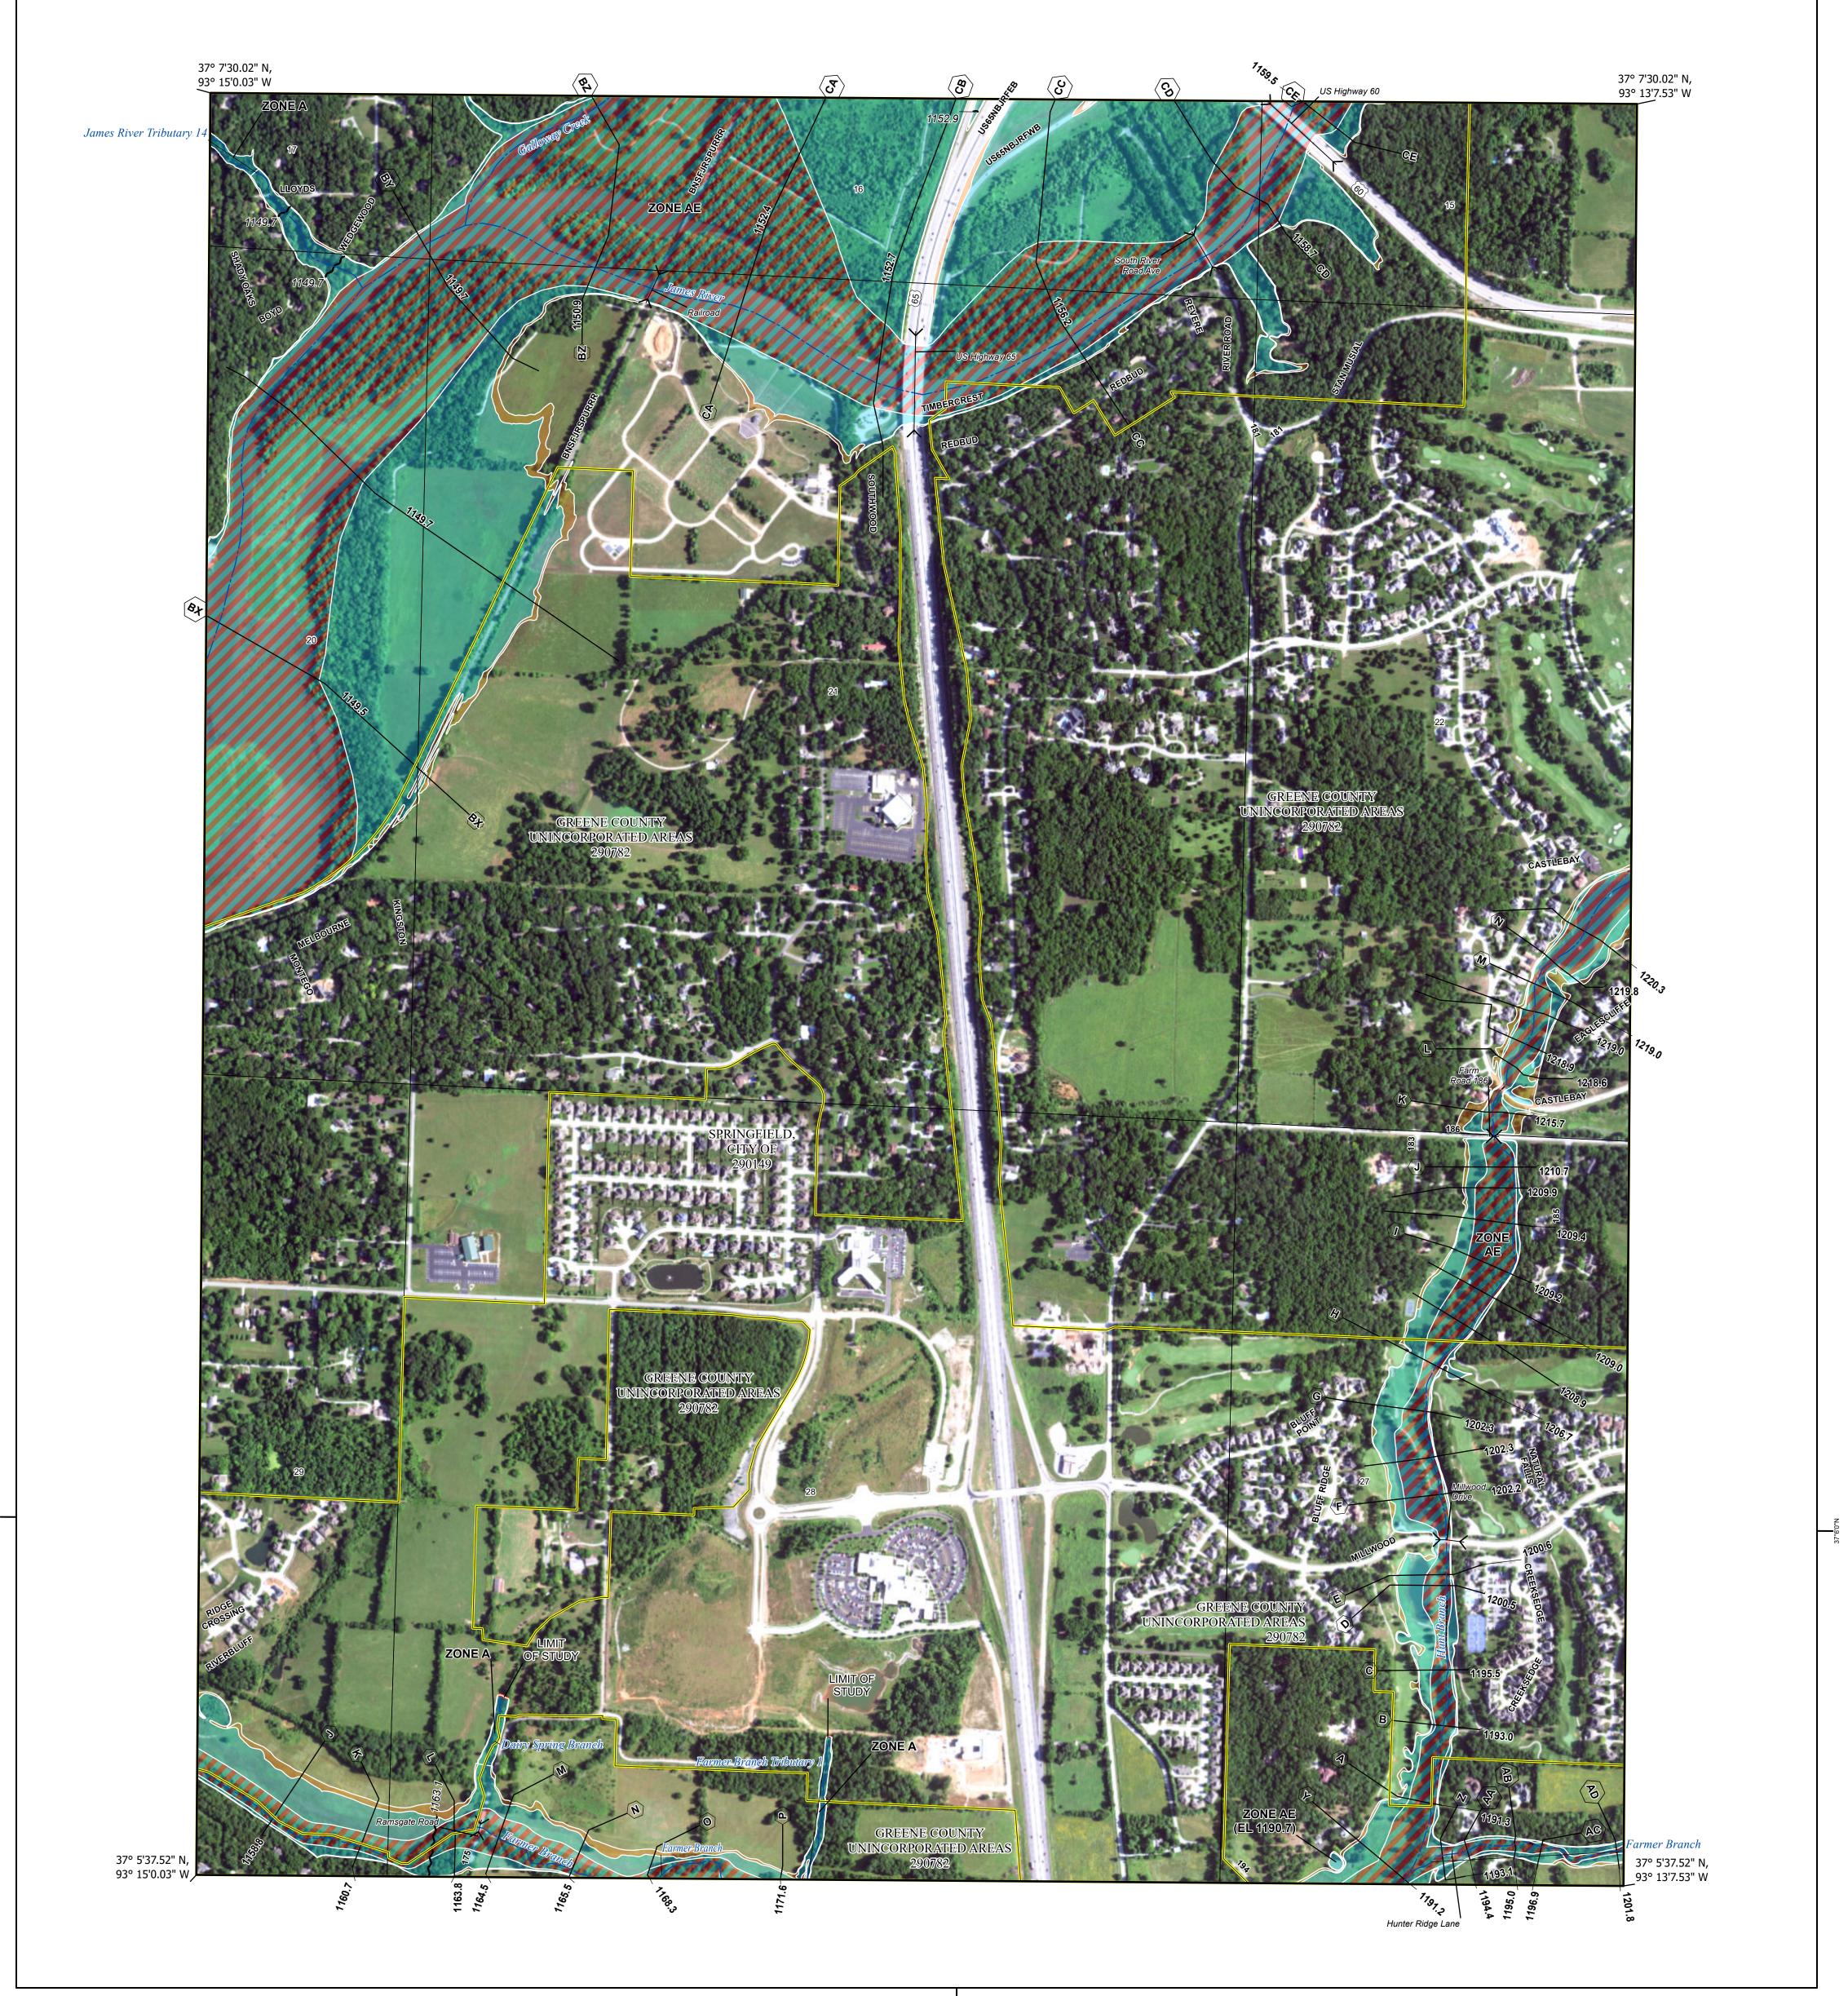

## FLOOD HAZARD INFORMATION

SEE FIS REPORT FOR DETAILED LEGEND AND INDEX MAP FOR FIRM PANEL LAYOUT THE INFORMATION DEPICTED ON THIS MAP AND SUPPORTING

Note: Some Special Flood Hazard Areas with elevations may not appear with elevation labels if the Base Flood Elevation or Cross-section line which communicates the elevation for the location appears on the adjacent panel. Please see the Panel Locator Diagram on this map panel to determine the adjacent panel and find the elevation feature there, or alternatively use the Flood Insurance Study report for detailed elevations by flood source.

## PANEL LOCATOR

NATIONAL FLOOD INSURANCE PROGRAM

FLOOD INSURANCE RATE MAP

**GREENE COUNTY MISSOURI** AND INCORPORATED

**Panel Contains:** 

**AREAS** 

CITY OF

National Flood Insurance Program

FEMA

NUMBER PANEL SUFFIX 290782 0476 F

MAP NUMBER 29077C0476F EFFECTIVE DATE **Prelim Issue Date: 11/18/2022**