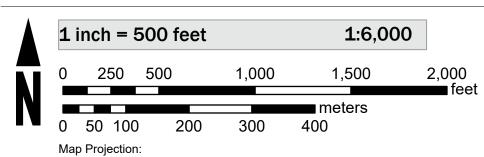

## 93°14'0"W **SCALE**

NAD 1983 StatePlane Missouri Central FIPS 2402 Feet Vertical Datum: NAVD88