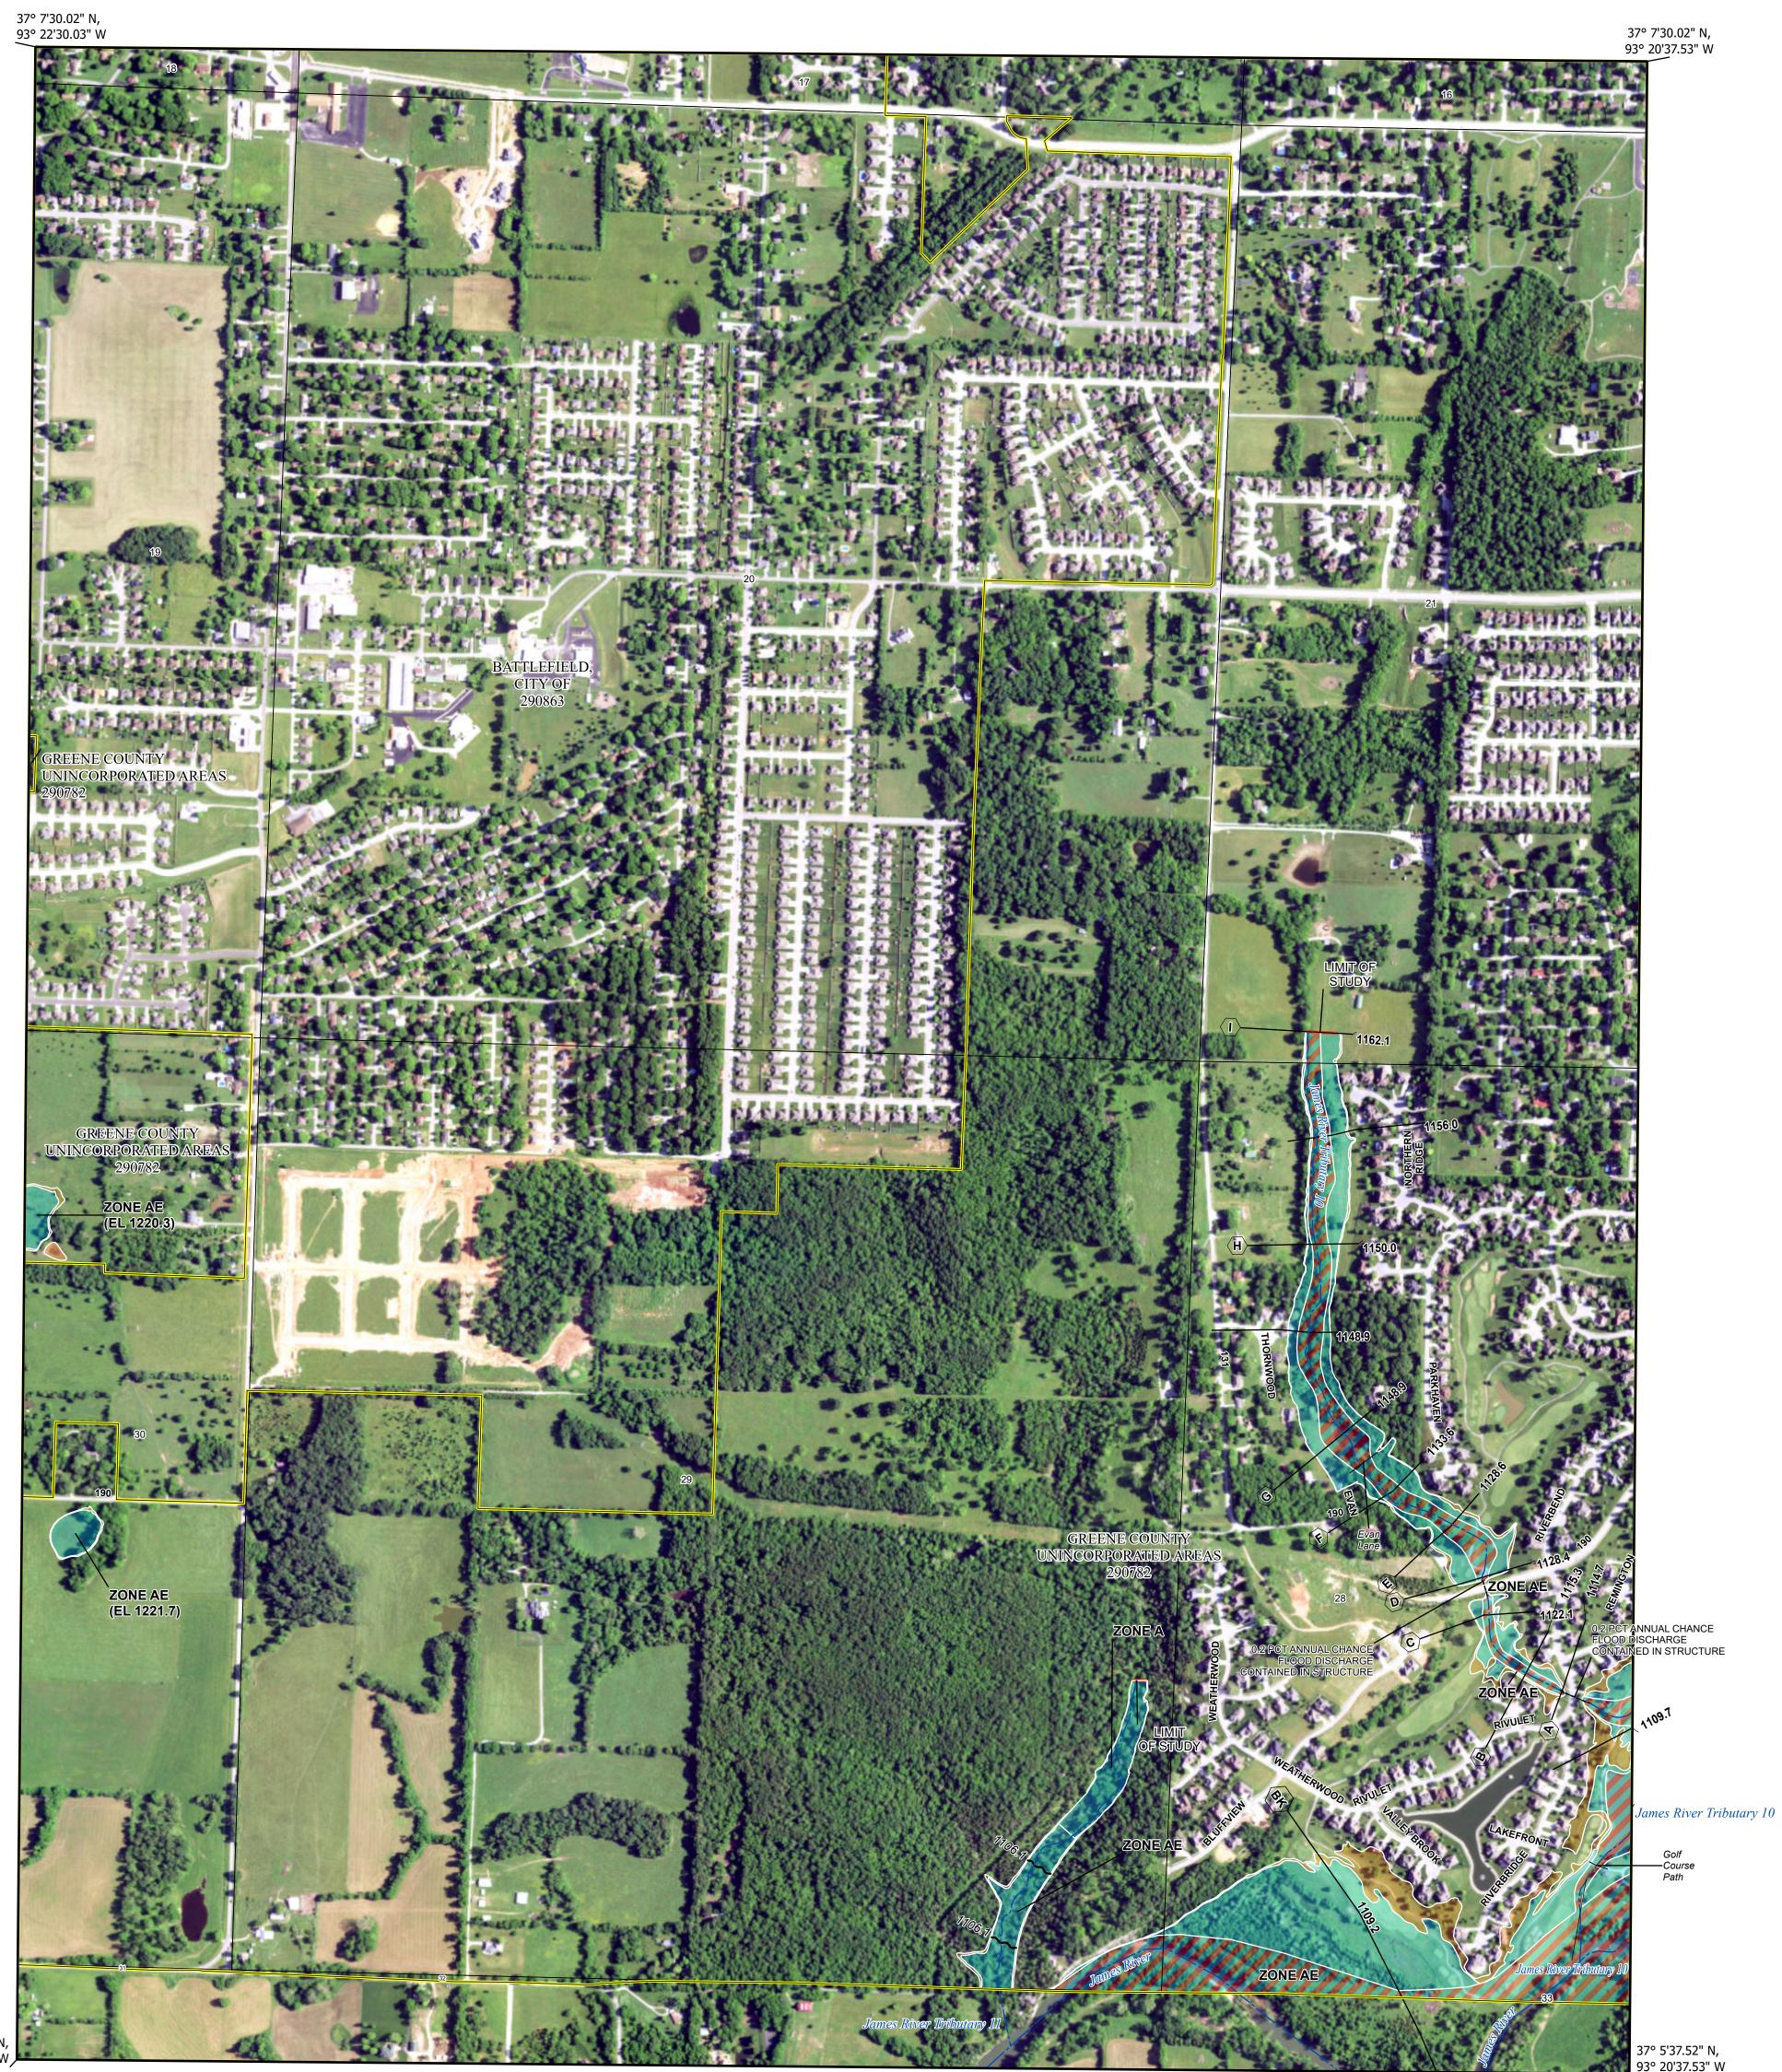

# FLOOD HAZARD INFORMATION

Note: Some Special Flood Hazard Areas with elevations may not appear with elevation labels if the Base Flood Elevation or Cross-section line which communicates the elevation for the location appears on the adjacent panel. Please see the Panel Locator Diagram on this map panel to determine the adjacent panel and find the elevation feature there, or alternatively use the Flood Insurance Study report for detailed