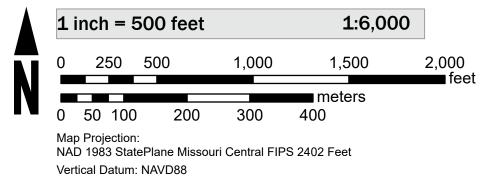

isdiction.

To determine if flood insurance is available in this community, contact your Insurance agent or call the National Flood Insurance Program at 1-800-638-6620.

Basemap information shown on this FIRM was provided in digital format by the United States Geological Survey (USGS). The basemap shown is the USGS National Map: Orthoimagery. Last refreshed October, 2020.

Note: Some Special Flood Hazard Areas with elevations may not appear with elevation labels if the Base Flood Elevation or Cross-section line which communicates the elevation for the location appears on the adjacent panel. Please see the Panel Locator Diagram on this map panel to determine the adjacent panel and find the elevation feature there, or alternatively use the Flood Insurance Study report for detailed

# SCALE



## PANEL LOCATOR



NATIONAL FLOOD INSURANCE PROGRAM National Flood Insurance Program **FEMA** FLOOD INSURANCE RATE MAP **GREENE COUNTY** MISSOURI AND INCORPORATED AREAS COMMUNITY GREENE COUNTY UNINCORPORATED AREAS BATTLEFIELD CITY OF 



**Panel Contains:** 

NUMBER PANEL SUFFIX 290782 0451 F 290863 0451 F

MAP NUMBER 29077C0451F **EFFECTIVE DATE** Prelim Issue Date: 11/18/2022