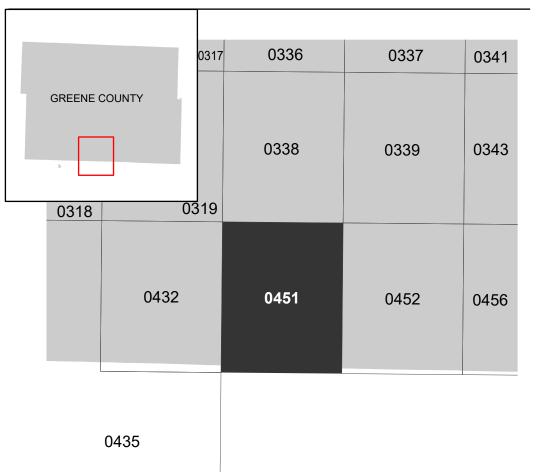

## PANEL LOCATOR

NATIONAL FLOOD INSURANCE PROGRAM National Flood Insurance Program **FEMA** FLOOD INSURANCE RATE MAP **GREENE COUNTY** MISSOURI AND INCORPORATED AREAS COMMUNITY GREENE COUNTY UNINCORPORATED AREAS BATTLEFIELD CITY OF 

**Panel Contains:** 

NUMBER PANEL SUFFIX 290782 0451 F 290863 0451 F

MAP NUMBER 29077C0451F **EFFECTIVE DATE** Prelim Issue Date: 11/18/2022