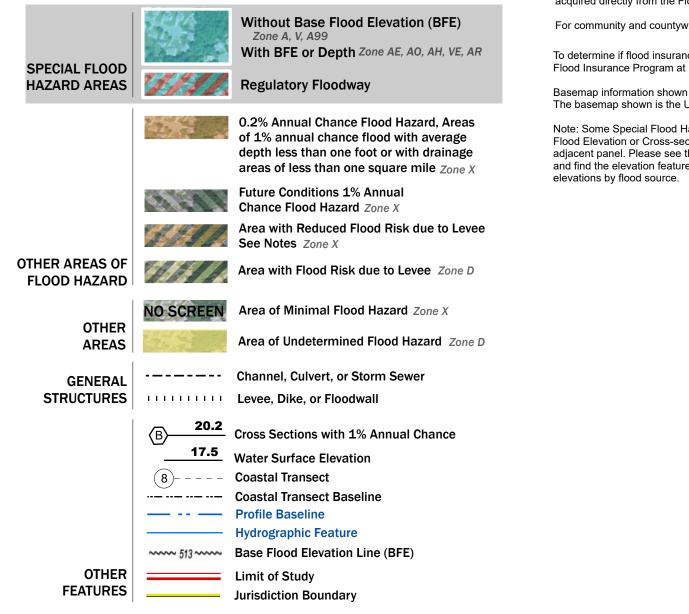

#### SEE FIS REPORT FOR DETAILED LEGEND AND INDEX MAP FOR FIRM PANEL LAYOUT THE INFORMATION DEPICTED ON THIS MAP AND SUPPORTING DOCUMENTATION ARE ALSO AVAILABLE IN DIGITAL FORMAT AT HTTPS://MSC.FEMA.GOV

Note: Some Special Flood Hazard Areas with elevations may not appear with elevation labels if the Base Flood Elevation or Cross-section line which communicates the elevation for the location appears on the adjacent panel. Please see the Panel Locator Diagram on this map panel to determine the adjacent panel and find the elevation feature there, or alternatively use the Flood Insurance Study report for detailed