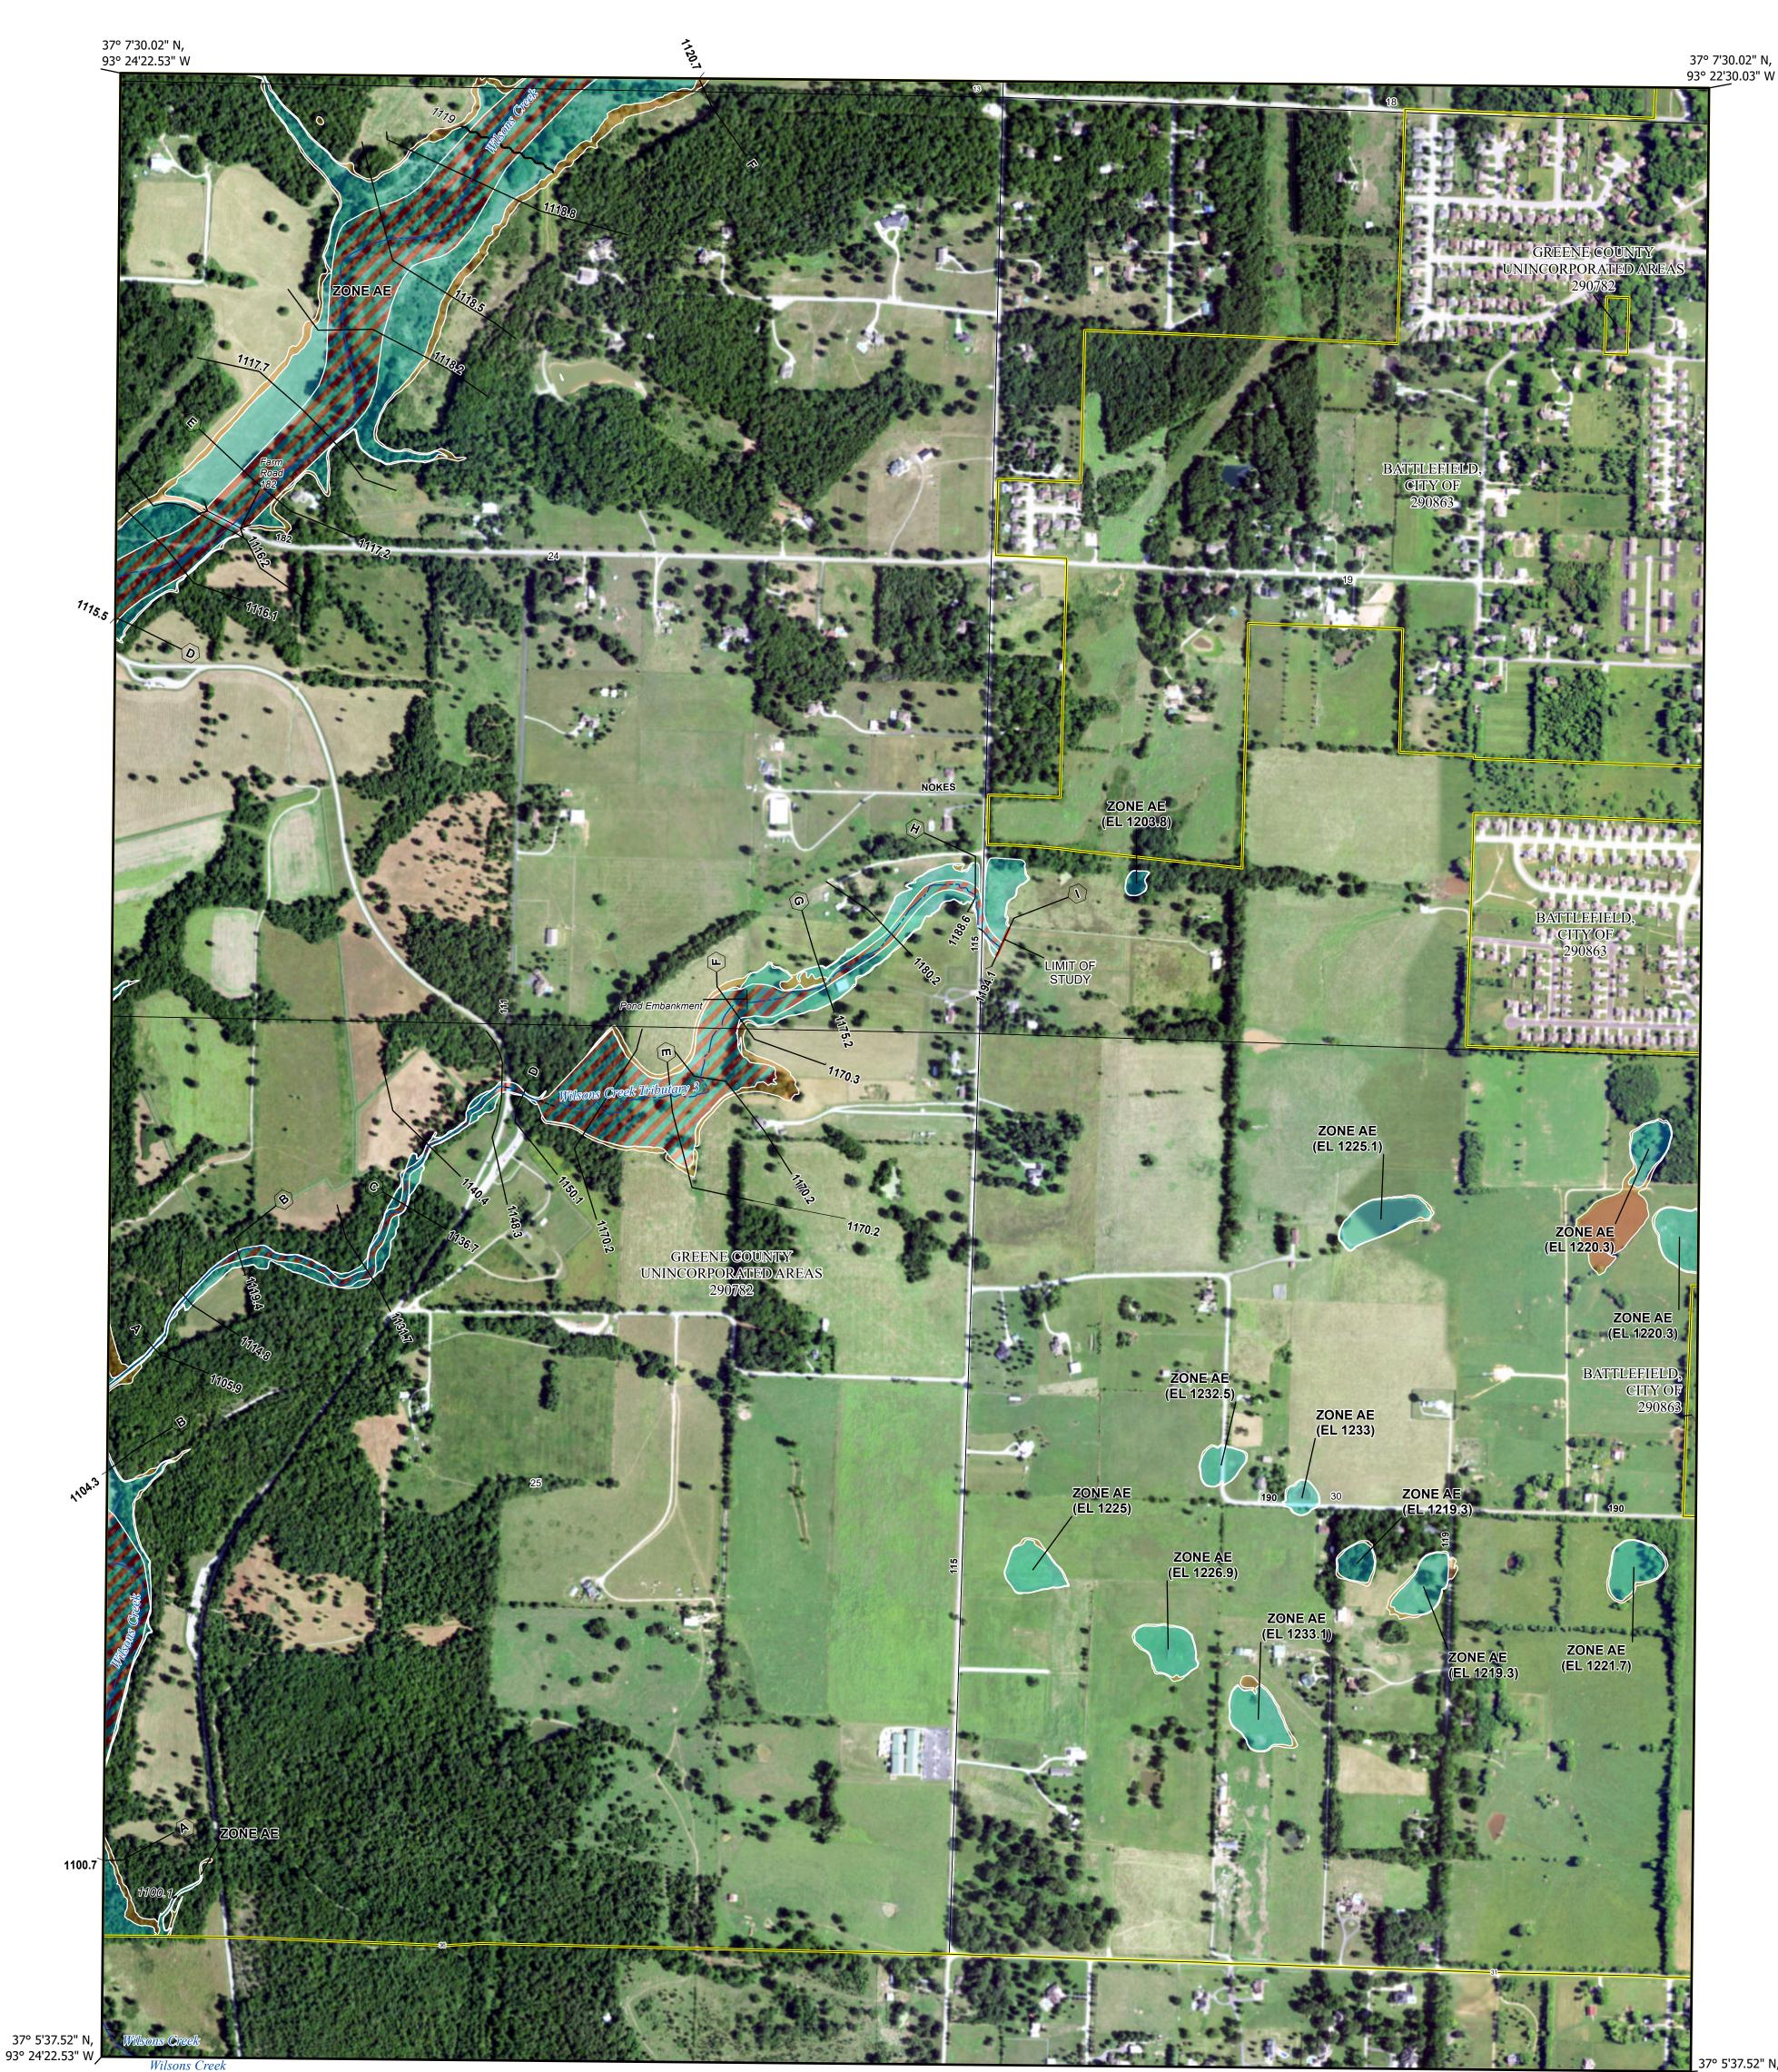

# **FLOOD HAZARD INFORMATION**

### 93°24'0"W **NOTES TO USERS**

For information and questions about this Flood Insurance Rate Map (FIRM), available effective flood hazard

Service Center website at https://msc.fema.gov. Available products may include previously issued Letters of Map Change, a Flood Insurance Study Report, and/or digital versions of this map. Many of these products can be downloaded from the website. Communities annexing land on adjacent FIRM panels

#### SEE FIS REPORT FOR DETAILED LEGEND AND INDEX MAP FOR FIRM PANEL LAYOUT THE INFORMATION DEPICTED ON THIS MAP AND SUPPORTING DOCUMENTATION ARE ALSO AVAILABLE IN DIGITAL FORMAT AT HTTPS://MSC.FEMA.GOV

# NATIONAL FLOOD INSURANCE PROGRAM National Flood Insurance Program **FEMA** FLOOD INSURANCE RATE MAP **GREENE COUNTY** MISSOURI AND INCORPORATED AREAS **Panel Contains:** COMMUNITY GREENE COUNTY UNINCORPORATED AREAS BATTLEFIELD CITY OF

MAP NUMBER 29077C0432F **EFFECTIVE DATE** Prelim Issue Date: 11/18/2022

NUMBER PANEL SUFFIX 290782 0432 F 290863 0432 F