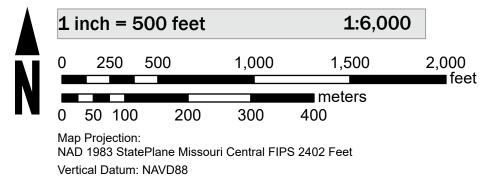

lood Insurance Rate Map (FIRM), available effective flood hazard

Service Center website at https://msc.fema.gov. Available products may include previously issued Letters of Map Change, a Flood Insurance Study Report, and/or digital versions of this map. Many of these products can be downloaded from the website. Communities annexing land on adjacent FIRM panels

information for your community, or the National Flood Insurance Program (NFIP) in general, please call the FEMA

Mapping and Insurance Information eXchange at 1-877-FEMA-MAP (1-877-336-2627) or visit the FEMA Flood Map

#### SEE FIS REPORT FOR DETAILED LEGEND AND INDEX MAP FOR FIRM PANEL LAYOUT THE INFORMATION DEPICTED ON THIS MAP AND SUPPORTING DOCUMENTATION ARE ALSO AVAILABLE IN DIGITAL FORMAT AT HTTPS://MSC.FEMA.GOV



# SCALE



## PANEL LOCATOR



# NATIONAL FLOOD INSURANCE PROGRAM National Flood Insurance Program **FEMA** FLOOD INSURANCE RATE MAP **GREENE COUNTY** MISSOURI AND INCORPORATED AREAS **Panel Contains:** COMMUNITY GREENE COUNTY UNINCORPORATED AREAS BATTLEFIELD CITY OF

MAP NUMBER 29077C0432F **EFFECTIVE DATE** Prelim Issue Date: 11/18/2022



NUMBER PANEL SUFFIX 290782 0432 F 290863 0432 F