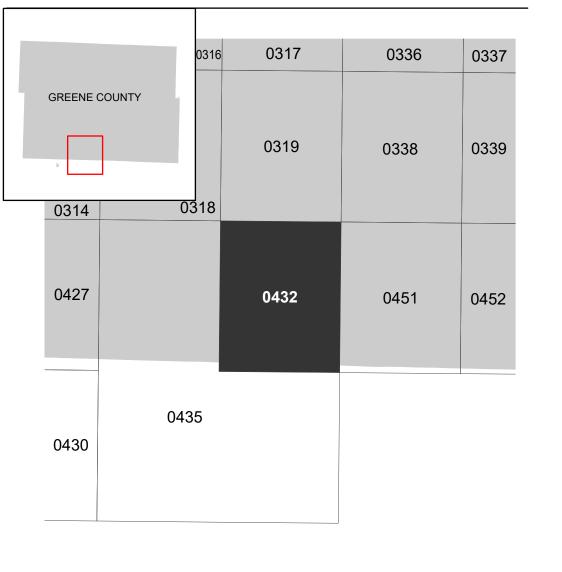

Map (FIRM), available effective flood hazard

Service Center website at https://msc.fema.gov. Available products may include previously issued Letters of Map Change, a Flood Insurance Study Report, and/or digital versions of this map. Many of these products can be downloaded from the website. Communities annexing land on adjacent FIRM panels

information for your community, or the National Flood Insurance Program (NFIP) in general, please call the FEMA

Mapping and Insurance Information eXchange at 1-877-FEMA-MAP (1-877-336-2627) or visit the FEMA Flood Map

#### SEE FIS REPORT FOR DETAILED LEGEND AND INDEX MAP FOR FIRM PANEL LAYOUT THE INFORMATION DEPICTED ON THIS MAP AND SUPPORTING DOCUMENTATION ARE ALSO AVAILABLE IN DIGITAL FORMAT AT HTTPS://MSC.FEMA.GOV



# SCALE



## PANEL LOCATOR



# NATIONAL FLOOD INSURANCE PROGRAM National Flood Insurance Program **FEMA** FLOOD INSURANCE RATE MAP **GREENE COUNTY** MISSOURI AND INCORPORATED AREAS **Panel Contains:** COMMUNITY GREENE COUNTY UNINCORPORATED AREAS BATTLEFIELD CITY OF

MAP NUMBER 29077C0432F **EFFECTIVE DATE** Prelim Issue Date: 11/18/2022



NUMBER PANEL SUFFIX 290782 0432 F 290863 0432 F