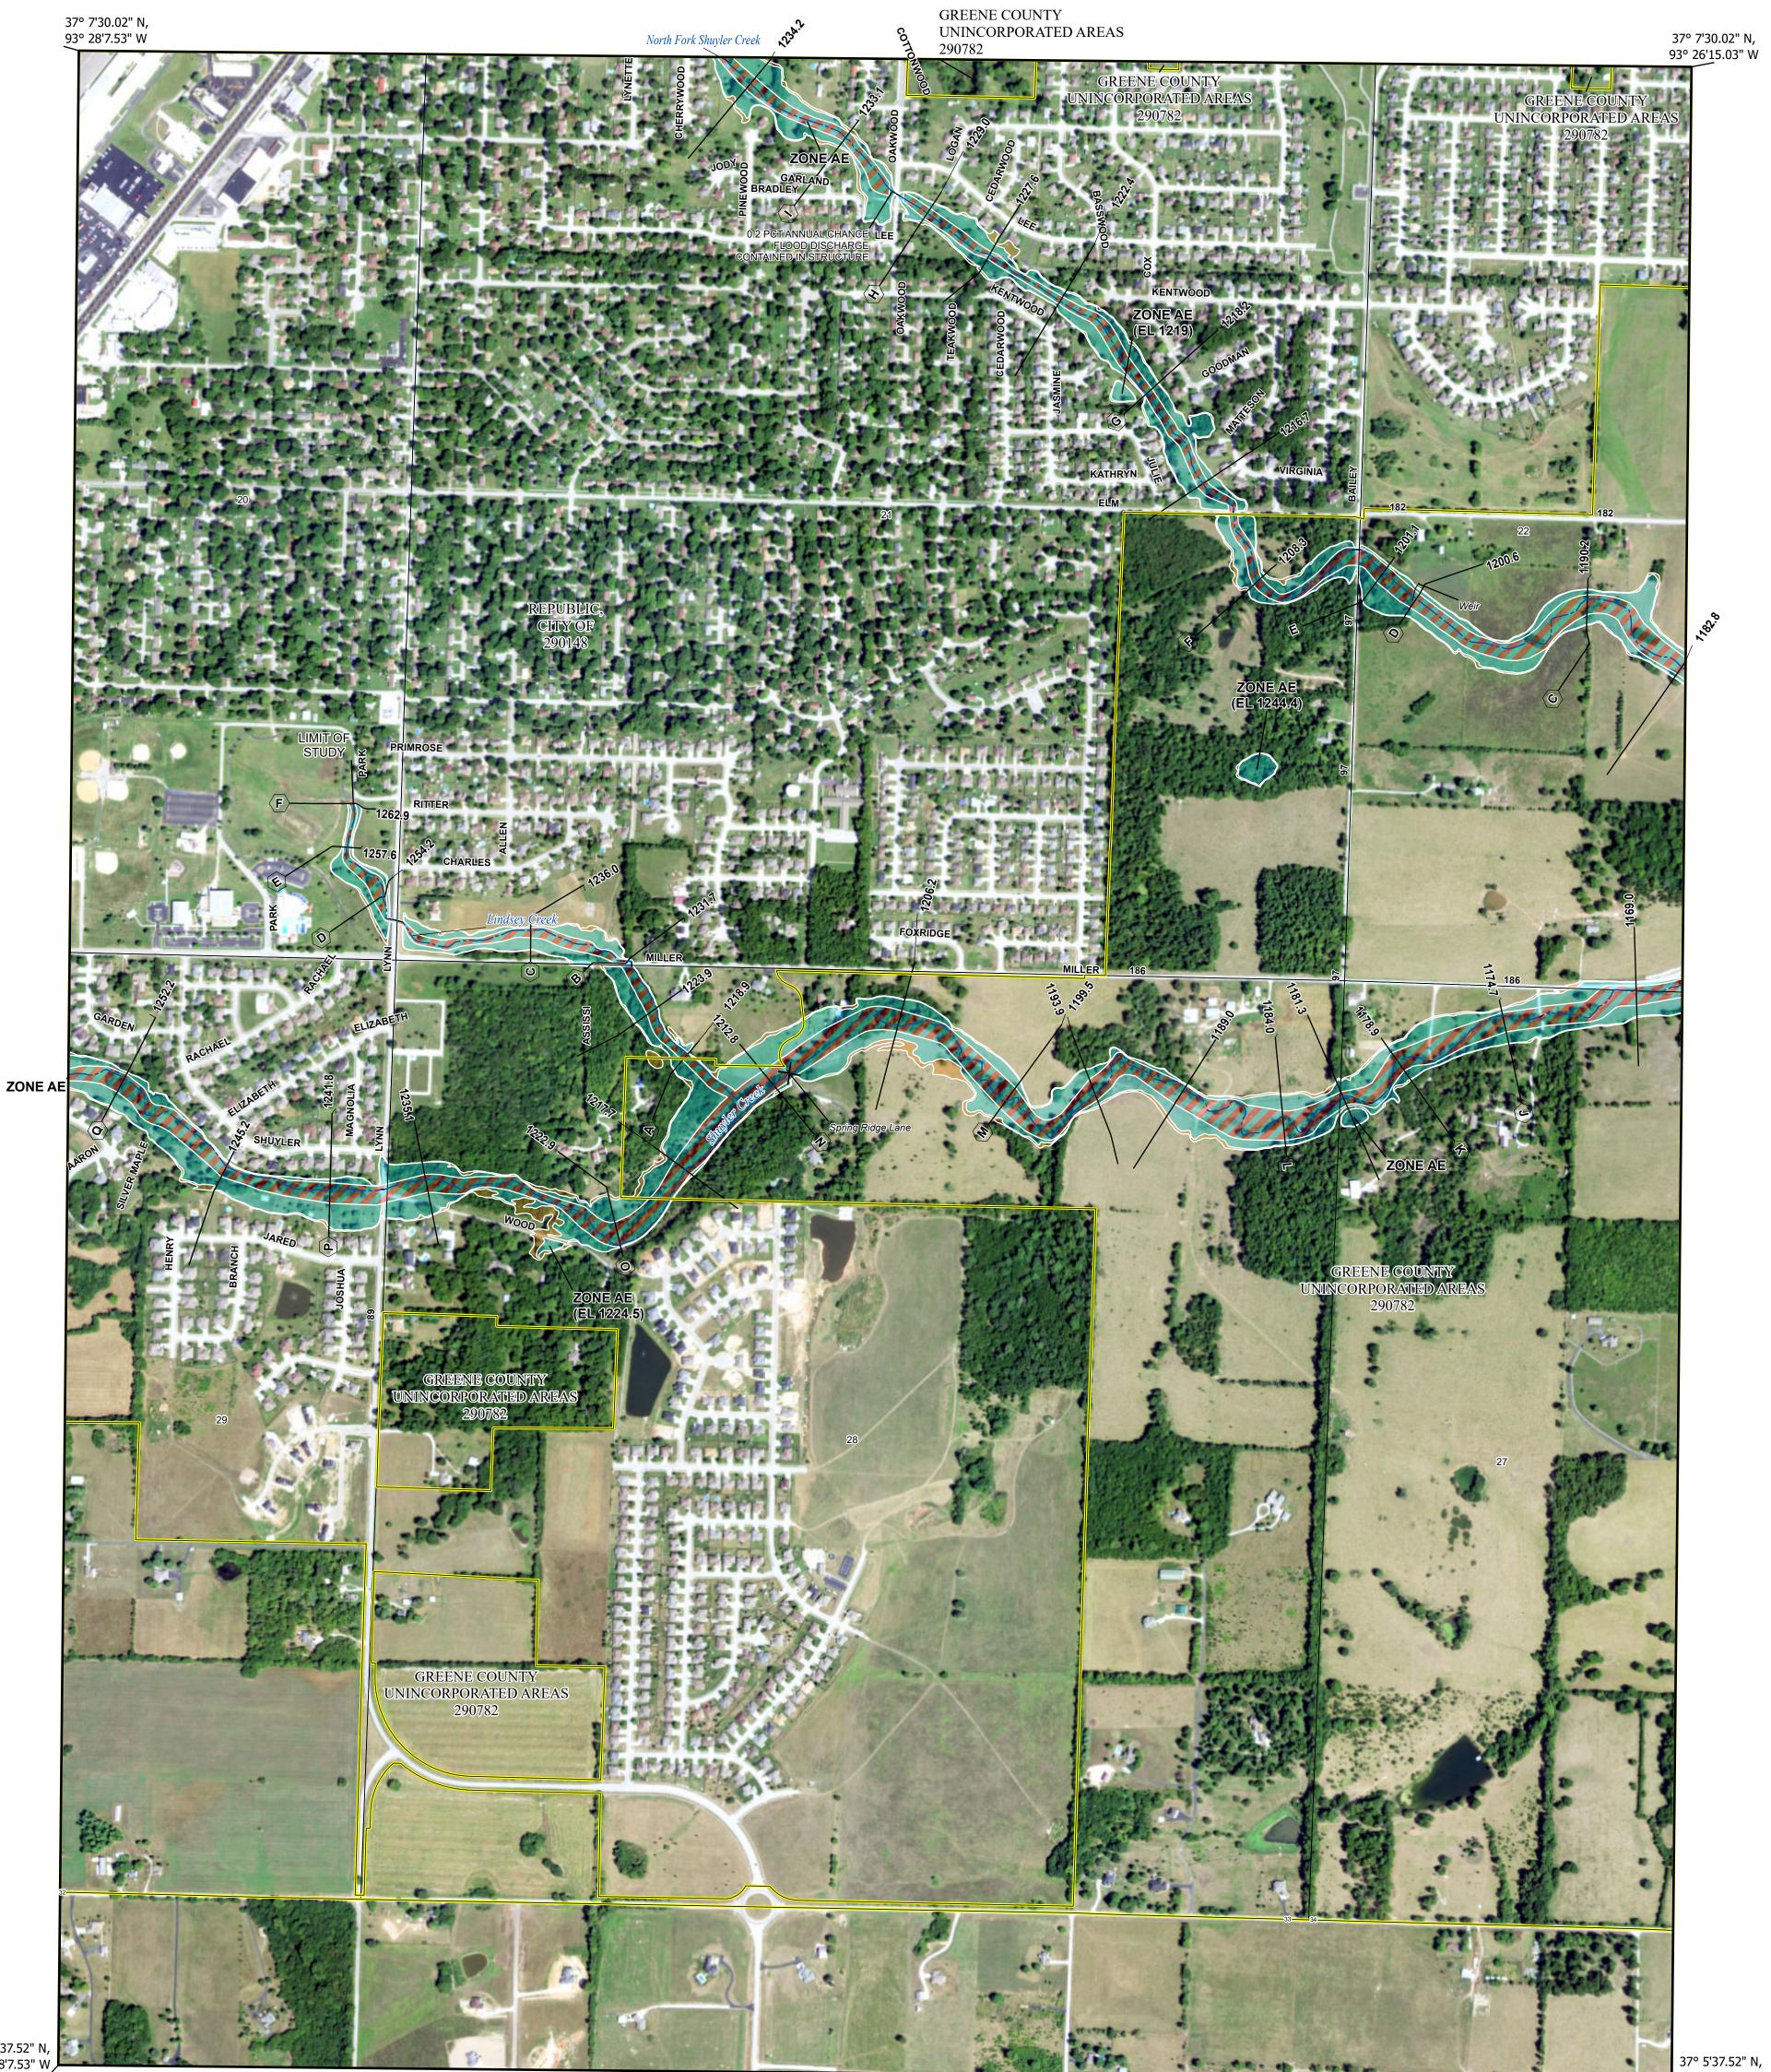

93°28'0"W

37° 5'37.52" N, 93° 28'7.53" W

37° 5'37.52" N, 93° 26'15.03" W

#### 93°28'0"W **FLOOD HAZARD INFORMATION**

# NATIONAL FLOOD INSURANCE PROGRAM National Flood Insurance Program **FEMA** FLOOD INSURANCE RATE MAP **GREENE COUNTY** MISSOURI AND INCORPORATED AREAS **Panel Contains:** COMMUNITY GREENE COUNTY UNINCORPORATED AREAS REPUBLIC CITY OF Prelim Issue Date: 11/18/2022

MAP NUMBER 29077C0427F **EFFECTIVE DATE** 

93°26'0"W

NUMBER PANEL SUFFIX 290782 0427 F 290148 0427 F