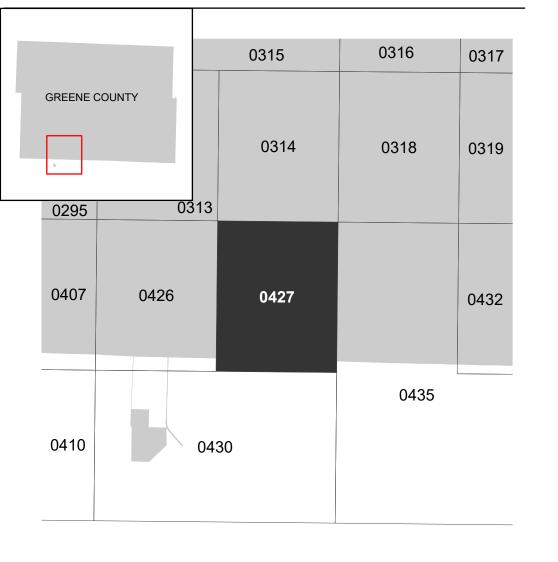

e Map (FIRM), available effective flood hazard

Service Center website at https://msc.fema.gov. Available products may include previously issued Letters of Map Change, a Flood Insurance Study Report, and/or digital versions of this map. Many of these products can be downloaded from the website. Communities annexing land on adjacent FIRM panels

information for your community, or the National Flood Insurance Program (NFIP) in general, please call the FEMA Mapping and Insurance Information eXchange at 1-877-FEMA-MAP (1-877-336-2627) or visit the FEMA Flood Map

SEE FIS REPORT FOR DETAILED LEGEND AND INDEX MAP FOR FIRM PANEL LAYOUT THE INFORMATION DEPICTED ON THIS MAP AND SUPPORTING DOCUMENTATION ARE ALSO AVAILABLE IN DIGITAL FORMAT AT HTTPS://MSC.FEMA.GOV



#### SCALE



### PANEL LOCATOR



# NATIONAL FLOOD INSURANCE PROGRAM National Flood Insurance Program **FEMA** FLOOD INSURANCE RATE MAP **GREENE COUNTY** MISSOURI AND INCORPORATED AREAS **Panel Contains:** COMMUNITY GREENE COUNTY UNINCORPORATED AREAS REPUBLIC CITY OF Prelim Issue Date: 11/18/2022



MAP NUMBER 29077C0427F **EFFECTIVE DATE** 

93°26'0"W

NUMBER PANEL SUFFIX 290782 0427 F 290148 0427 F