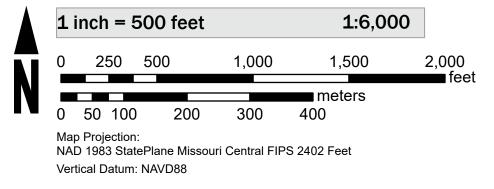

s Flood Insurance Rate Map (FIRM), available effective flood hazard

Service Center website at https://msc.fema.gov. Available products may include previously issued Letters of Map Change, a Flood Insurance Study Report, and/or digital versions of this map. Many of these products can be downloaded from the website. Communities annexing land on adjacent FIRM panels

information for your community, or the National Flood Insurance Program (NFIP) in general, please call the FEMA Mapping and Insurance Information eXchange at 1-877-FEMA-MAP (1-877-336-2627) or visit the FEMA Flood Map

SEE FIS REPORT FOR DETAILED LEGEND AND INDEX MAP FOR FIRM PANEL LAYOUT THE INFORMATION DEPICTED ON THIS MAP AND SUPPORTING DOCUMENTATION ARE ALSO AVAILABLE IN DIGITAL FORMAT AT HTTPS://MSC.FEMA.GOV



#### SCALE



### PANEL LOCATOR



# NATIONAL FLOOD INSURANCE PROGRAM National Flood Insurance Program **FEMA** FLOOD INSURANCE RATE MAP **GREENE COUNTY** MISSOURI AND INCORPORATED AREAS **Panel Contains:** COMMUNITY GREENE COUNTY UNINCORPORATED AREAS REPUBLIC CITY OF Prelim Issue Date: 11/18/2022



MAP NUMBER 29077C0427F **EFFECTIVE DATE** 

93°26'0"W

NUMBER PANEL SUFFIX 290782 0427 F 290148 0427 F